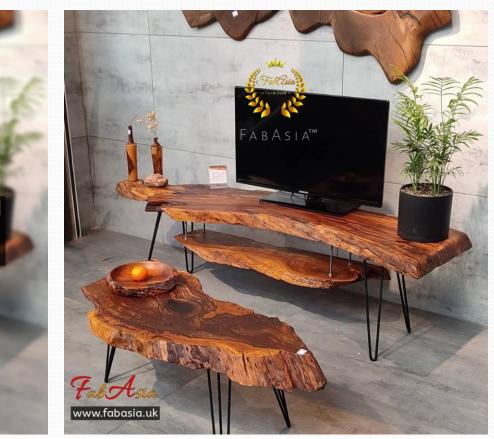

Reco Blue Wardrobe

www.fabasia.uk

Exporter of Antique, Home Decor, Furniture & Handicrafts

www.fabasia.uk

Livge Set

ABASI

This live edge is made of solid wood with a beautiful finish and its metal legs give it a more standard look