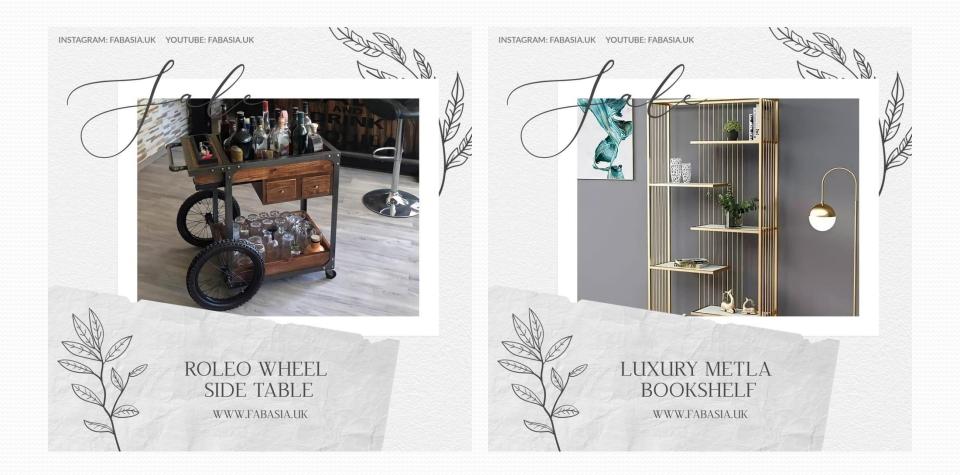

FabAsia

GST NO: 08KLNPS3997A1ZB NAME :- RAHUL SHARMA WEBSITE: WWW.FABASIA.UK MAIL: INFO@FABASIA.UK CALL/FAX :- +91 0291 4070460

## **SIDEBOARD & CABINET**







**FabAsia** Exporter of Antique, Home Decor, Furniture & Handicrafts

## Vixtro Cabinet



Exporter of Antique, Home Decor, Furniture & Handicrafts

FabAsia



## e, erafts www.fabasia.uk

Geoxm

Cabinet



www.fabasia.uk





Exporter of Antique, Home Decor, Furniture & Handicrafts

www.fabasia.uk



Home Decor,

Furniture & Handicrafts

Reco Blue Wardrobe

www.fabasia.uk











Exporter of Antique, Home Decor, Furniture & Handicrafts

www.fabasia.uk

























Livge Set

ABASI

This live edge is made of solid wood with a beautiful finish and its metal legs give it a more standard look

www.fabasia.uk

FabA





www.fabasia.uk









F A B A S I ATM

es Sideboard

Offering ample storage and a visually contemporary design, this storage unit will certainly stand out in any room.





FabAsia exports handcrafted furniture , antiques and home décor , globally sharing the cultural heritage and artistry of India .

## Unbeatable Price for Bulk Order

If you have any questions or need further clarification regarding this quotation, please do not hesitate to contact me. We are committed to providing you with the best possible service and look forward to the opportunity to work with you.

Thank you for considering FabAsia. We hope to receive a pos