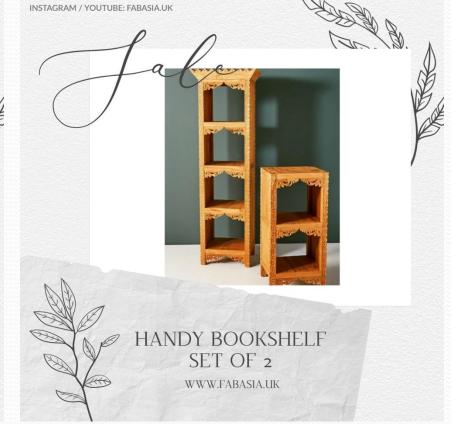

## **SIDEBOARD & CABINET**

**FabAsia** Exporter of Antique, Home Decor, Furniture & Handicrafts