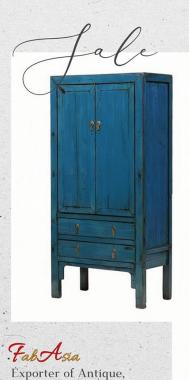

Reco Blue Wardrobe

www.fabasia.uk

Exporter of Antique, Home Decor, Furniture & Handicrafts

www.fabasia.uk

Livge Set

ABASI

This live edge is made of solid wood with a beautiful finish and its metal legs give it a more standard look