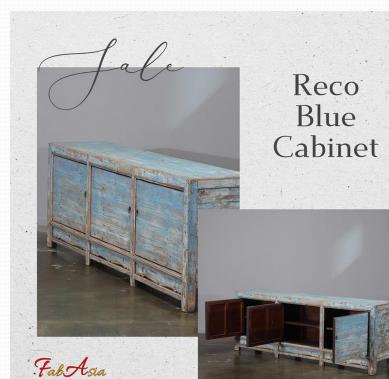

Reco Blue Wardrobe

www.fabasia.uk

Exporter of Antique, Home Decor, Furniture & Handicrafts

www.fabasia.uk

Livge Set

ABASI

This live edge is made of solid wood with a beautiful finish and its metal legs give it a more standard look