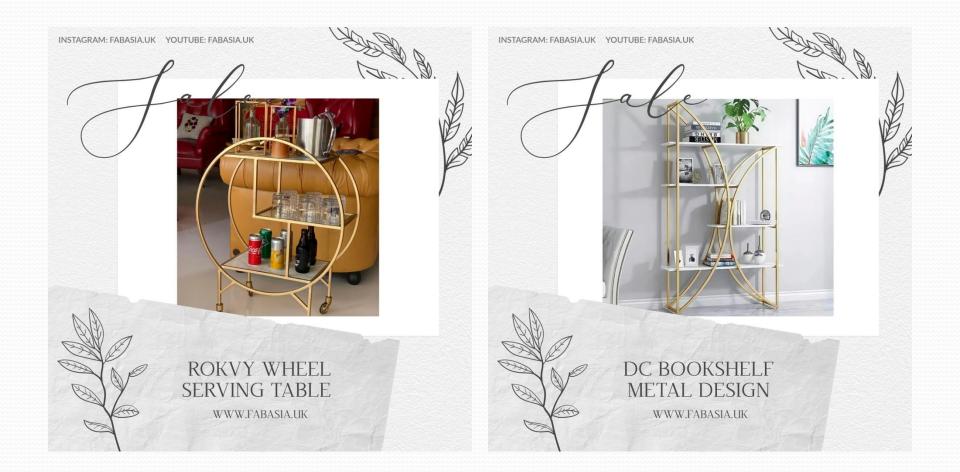

FabAsia

GST NO: 08KLNPS3997A1ZB NAME :- RAHUL SHARMA WEBSITE: WWW.FABASIA.UK MAIL: INFO@FABASIA.UK CALL/FAX :- +91 0291 4070460

## **SIDEBOARD & CABINET**







**FabAsia** Exporter of Antique, Home Decor, Furniture & Handicrafts

## Vixtro Cabinet



Exporter of Antique, Home Decor, Furniture & Handicrafts

FabAsia



## e, erafts www.fabasia.uk

Geoxm

Cabinet



www.fabasia.uk





Exporter of Antique, Home Decor, Furniture & Handicrafts

www.fabasia.uk



Home Decor,

Furniture & Handicrafts

Reco Blue Wardrobe

www.fabasia.uk











Exporter of Antique, Home Decor, Furniture & Handicrafts

www.fabasia.uk

























Livge Set

ABASI

This live edge is made of solid wood with a beautiful finish and its metal legs give it a more standard look

www.fabasia.uk

FabA





www.fabasia.uk









F A B A S I ATM

es Sideboard

Offering ample storage and a visually contemporary design, this storage unit will certainly stand out in any room.





FabAsia exports handcrafted furniture , antiques and home décor , globally sharing the cultural heritage and artistry of India .

## Unbeatable Price for Bulk Order

If you have any questions or need further clarification regarding this quotation, please do not hesitate to contact me. We are committed to providing you with the best possible service and look forward to the opportunity to work with you.

Thank you for considering FabAsia. We hope to receive