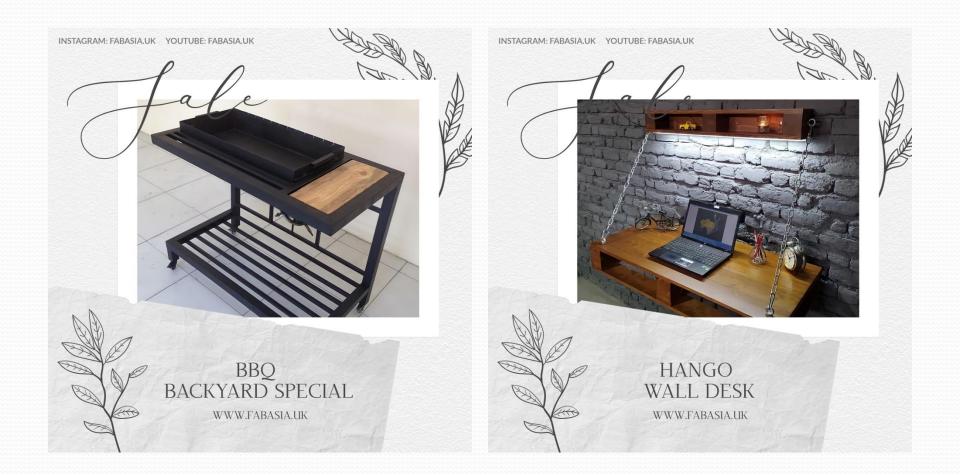

FabAsia

GST NO: 08KLNPS3997A1ZB NAME :- RAHUL SHARMA WEBSITE: WWW.FABASIA.UK MAIL: INFO@FABASIA.UK CALL/FAX :- +91 0291 4070460

## **SIDEBOARD & CABINET**







**FabAsia** Exporter of Antique, Home Decor, Furniture & Handicrafts

## Vixtro Cabinet



Exporter of Antique, Home Decor, Furniture & Handicrafts

FabAsia



## e, erafts www.fabasia.uk

Geoxm

Cabinet



www.fabasia.uk





Exporter of Antique, Home Decor, Furniture & Handicrafts

www.fabasia.uk



Home Decor,

Furniture & Handicrafts

Reco Blue Wardrobe

www.fabasia.uk











Exporter of Antique, Home Decor, Furniture & Handicrafts

www.fabasia.uk

























Livge Set

ABASI

This live edge is made of solid wood with a beautiful finish and its metal legs give it a more standard look

www.fabasia.uk

FabA





www.fabasia.uk









F A B A S I ATM

es Sideboard

Offering ample storage and a visually contemporary design, this storage unit will certainly stand out in any room.





FabAsia exports handcrafted furniture , antiques and home décor , globally sharing the cultural heritage and artistry of India .

## Unbeatable Price for Bulk Order

If you have any questions or need further clarification regarding this quotation, please do not hesitate to contact me. We are committed to providing you with the best possible service and look forward to the opportunity to work with you.

Thank you for considering FabAsia. We hope to receive a p