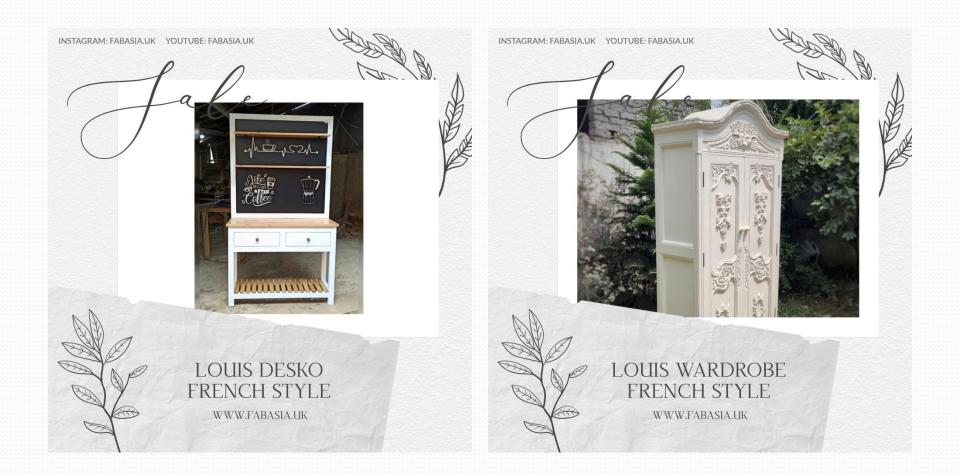

FabAsia

GST NO: 08KLNPS3997A1ZB NAME :- RAHUL SHARMA WEBSITE: WWW.FABASIA.UK MAIL: INFO@FABASIA.UK CALL/FAX :- +91 0291 4070460

## **SIDEBOARD & CABINET**







**FabAsia** Exporter of Antique, Home Decor, Furniture & Handicrafts

## Vixtro Cabinet



Exporter of Antique, Home Decor, Furniture & Handicrafts

FabAsia



## e, erafts www.fabasia.uk

Geoxm

Cabinet



www.fabasia.uk





Exporter of Antique, Home Decor, Furniture & Handicrafts

www.fabasia.uk



Home Decor,

Furniture & Handicrafts

Reco Blue Wardrobe

www.fabasia.uk











Exporter of Antique, Home Decor, Furniture & Handicrafts

www.fabasia.uk

























Livge Set

ABASI

This live edge is made of solid wood with a beautiful finish and its metal legs give it a more standard look

www.fabasia.uk

FabA





www.fabasia.uk









F A B A S I ATM

es Sideboard

Offering ample storage and a visually contemporary design, this storage unit will certainly stand out in any room.





FabAsia exports handcrafted furniture , antiques and home décor , globally sharing the cultural heritage and artistry of India .

## Unbeatable Price for Bulk Order

If you have any questions or need further clarification regarding this quotation, please do not hesitate to contact me. We are committed to providing you with the best possible service and look forward to the opportunity to work with you.

Thank you for considering FabAsia. We hope to receive a