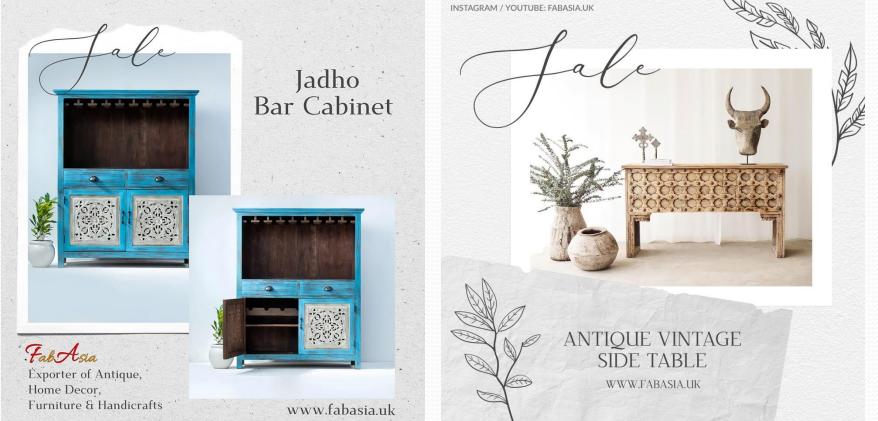

FabAsia

GST NO: 08KLNPS3997A1ZB NAME :- RAHUL SHARMA WEBSITE: WWW.FABASIA.UK MAIL: INFO@FABASIA.UK CALL/FAX :- +91 0291 4070460

## **SIDEBOARD & CABINET**







**FabAsia** Exporter of Antique, Home Decor, Furniture & Handicrafts

## Vixtro Cabinet



Exporter of Antique, Home Decor, Furniture & Handicrafts

FabAsia



## e, erafts www.fabasia.uk

Geoxm

Cabinet



www.fabasia.uk





Exporter of Antique, Home Decor, Furniture & Handicrafts

www.fabasia.uk



Home Decor,

Furniture & Handicrafts

Reco Blue Wardrobe

www.fabasia.uk











Exporter of Antique, Home Decor, Furniture & Handicrafts

www.fabasia.uk

























Livge Set

ABASI

This live edge is made of solid wood with a beautiful finish and its metal legs give it a more standard look

www.fabasia.uk

FabA





www.fabasia.uk









F A B A S I ATM

es Sideboard

Offering ample storage and a visually contemporary design, this storage unit will certainly stand out in any room.





FabAsia exports handcrafted furniture , antiques and home décor , globally sharing the cultural heritage and artistry of India .

## Unbeatable Price for Bulk Order

If you have any questions or need further clarification regarding this quotation, please do not hesitate to contact me. We are committed to providing you with the best possible service and look forward to the opportunity to work with you.

Thank you for considering FabAsia. We hope