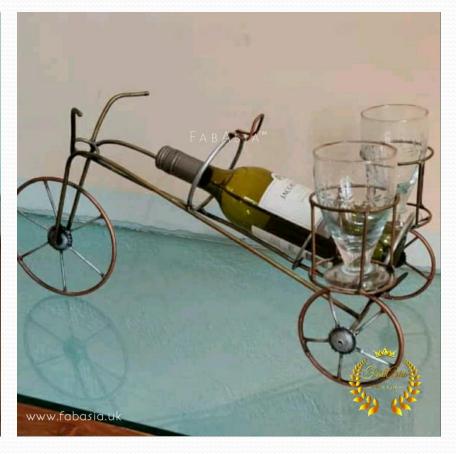

# Indo Swingy

Indo Swingy a place to relax, read magazines or have a cup of hot beverage, so we added a cup-holder on the armrest and magazine/newspaper holder on sides.

Rexo cycle wine holder for storing bottle and glass at hotel/restorent/ bar and home storage stand for counter or cabinet/table.