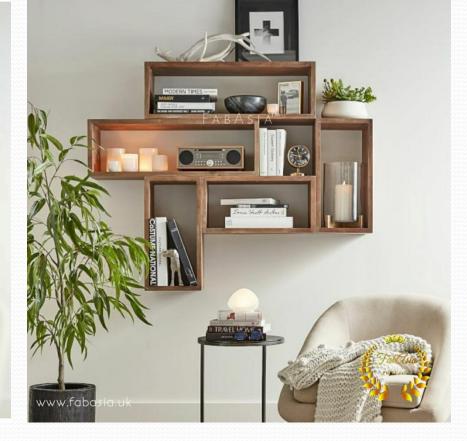

# Cobo Shelf

The modernist Cobo Shelf is a wall hung podium that combines contrasting materials to arresting effect.

FabAsia exports handcrafted furniture , antiques and home décor , globally sharing the cultural heritage and artistry of India .