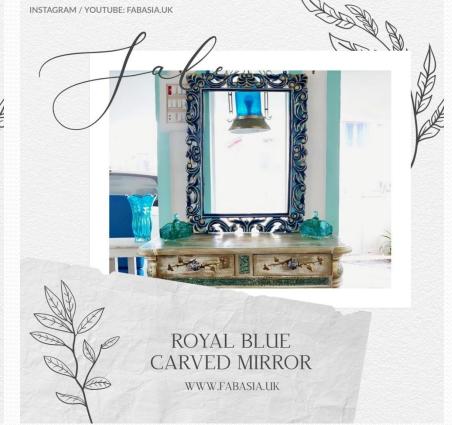

FabAsia

GST NO: 08KLNPS3997A1ZB NAME :- RAHUL SHARMA WEBSITE: WWW.FABASIA.UK MAIL: INFO@FABASIA.UK CALL/FAX :- +91 0291 4070460

## HOME DECOR





Home Decor, Furniture & Handicrafts

www.fabasia.uk

**FabAsia** Exporter of Antique, Home Decor, Furniture & Handicrafts Vintage Brass Wood Planter

Solid Arkt Vinto Leko Chopping Board Candle base FabAsia FabAsia Exporter of Antique, Exporter of Antique, Home Decor, Home Decor, Furniture & Handicrafts Furniture & Handicrafts www.fabasia.uk www.fabasia.uk











































This uniquely designed magazine rack is crafted of welded metal rods, and the frame's shape makes it a cinch to pick up.



FabAsia™

## Floating Shelf

Made for small spaces, the clean-lined Keed Collection brings smart, functional design at an exceptional value.





Keep every magazine and catalogue effortlessly corralled right beside your sofa or atop a desk in the home office with this caddy.





Display this 2-piece metal wall shelf set separately throughout your home, or together to create a cohesive look in your living room or bedroom.



# Indo Swingy

Indo Swingy a place to relax, read magazines or have a cup of hot beverage, so we added a cup-holder on the armrest and magazine/newspaper holder on sides.





Rexo cycle wine holder for storing bottle and gl