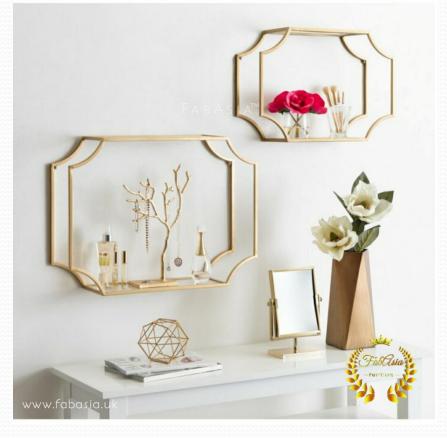

Display this 2-piece metal wall shelf set separately throughout your home, or together to create a cohesive look in your living room or bedroom.