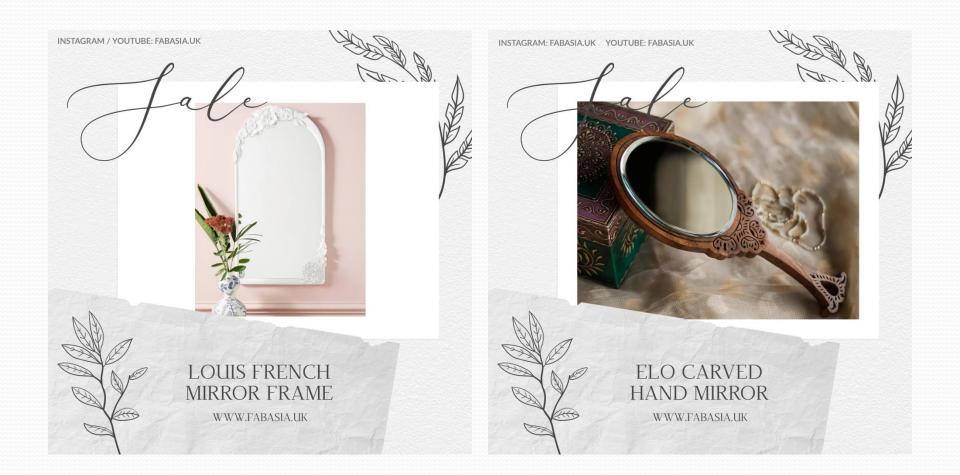

FabAsia

GST NO: 08KLNPS3997A1ZB NAME :- RAHUL SHARMA WEBSITE: WWW.FABASIA.UK MAIL: INFO@FABASIA.UK CALL/FAX :- +91 0291 4070460

## HOME DECOR





Home Decor, Furniture & Handicrafts

www.fabasia.uk

**FabAsia** Exporter of Antique, Home Decor, Furniture & Handicrafts Vintage Brass Wood Planter

Solid Arkt Vinto Leko Chopping Board Candle base FabAsia FabAsia Exporter of Antique, Exporter of Antique, Home Decor, Home Decor, Furniture & Handicrafts Furniture & Handicrafts www.fabasia.uk www.fabasia.uk











































This uniquely designed magazine rack is crafted of welded metal rods, and the frame's shape makes it a cinch to pick up.



FabAsia™

## Floating Shelf

Made for small spaces, the clean-lined Keed Collection brings smart, functional design at an exceptional value.





Keep every magazine and catalogue effortlessly corralled right beside your sofa or atop a desk in the home office with this caddy.





Display this 2-piece metal wall shelf set separately throughout your home, or together to create a cohesive look in your living room or bedroom.



# Indo Swingy

Indo Swingy a place to relax, read magazines or have a cup of hot beverage, so we added a cup-holder on the armrest and magazine/newspaper holder on sides.





Rexo cycle wine holder for storing bottle and glas