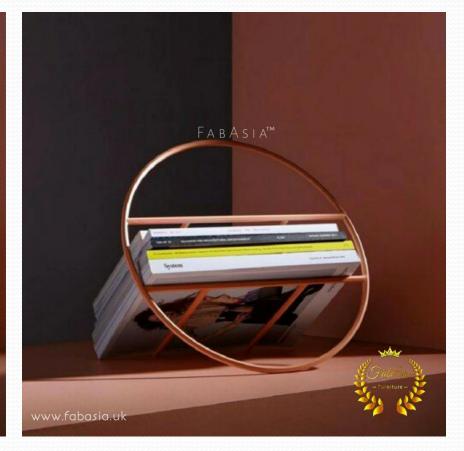

This uniquely designed magazine rack is crafted of welded metal rods, and the frame's shape makes it a cinch to pick up.

FabAsia™