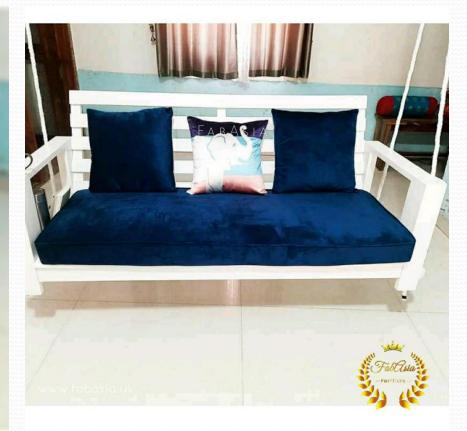

# Indo Swingy

Indo Swingy a place to relax, read magazines or have a cup of hot beverage, so we added a cup-holder on the armrest and magazine/newspaper holder on sides.

Rexo cycle wine holder for storing bottle and glass at hotel/restorent/ bar and home storage stand for counter or cabinet/table.