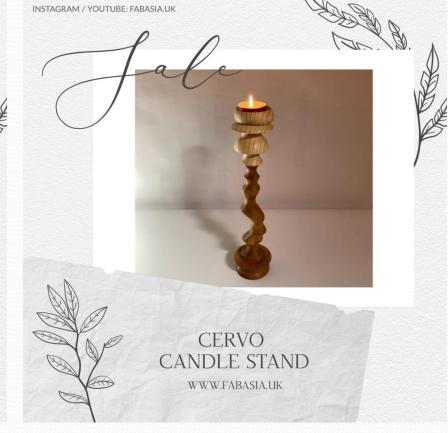

#### Fab Hot Pot

This wooden tableware to match with your wood dining table set is icing on cake. Save the table top from heat of the hot pots. Crafted with solid Sheesham wood with a natural finish and food-grade polishing.