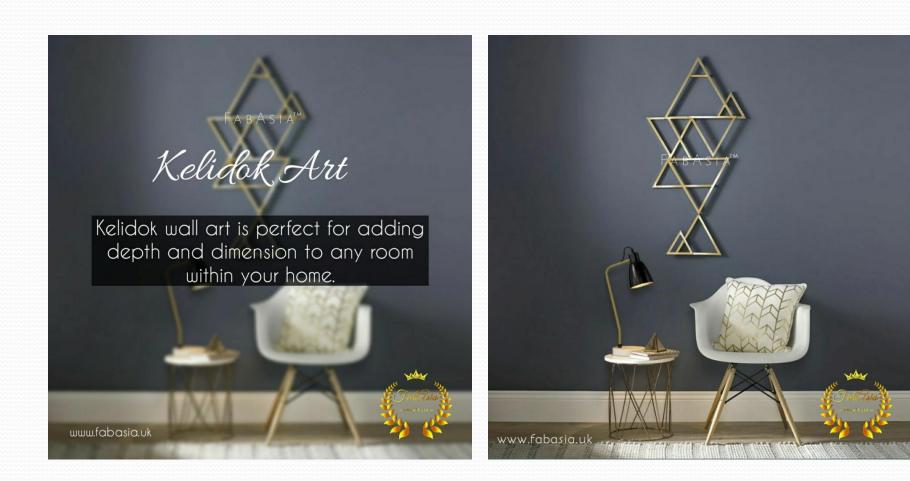

Display this 2-piece metal wall shelf set separately throughout your home, or together to create a cohesive look in your living room or bedroom.