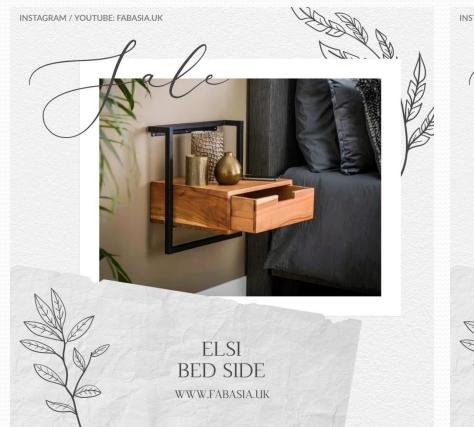

## Floating Shelf

Made for small spaces, the clean-lined Keed Collection brings smart, functional design at an exceptional value.

Keep every magazine and catalogue effortlessly corralled right beside your sofa or atop a desk in the home office with this caddy.