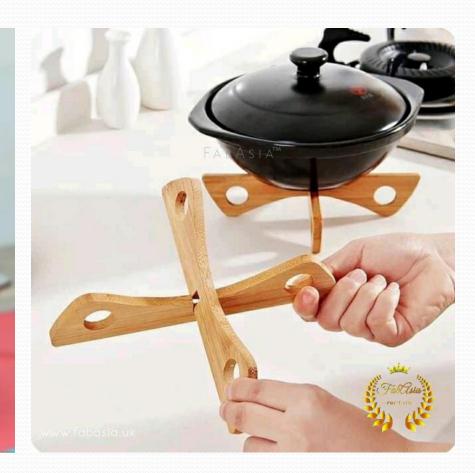

#### Fab Hot Pot

This wooden tableware to match with your wood dining table set is icing on cake. Save the table top from heat of the hot pots. Crafted with solid Sheesham wood with a natural finish and food-grade polishing.