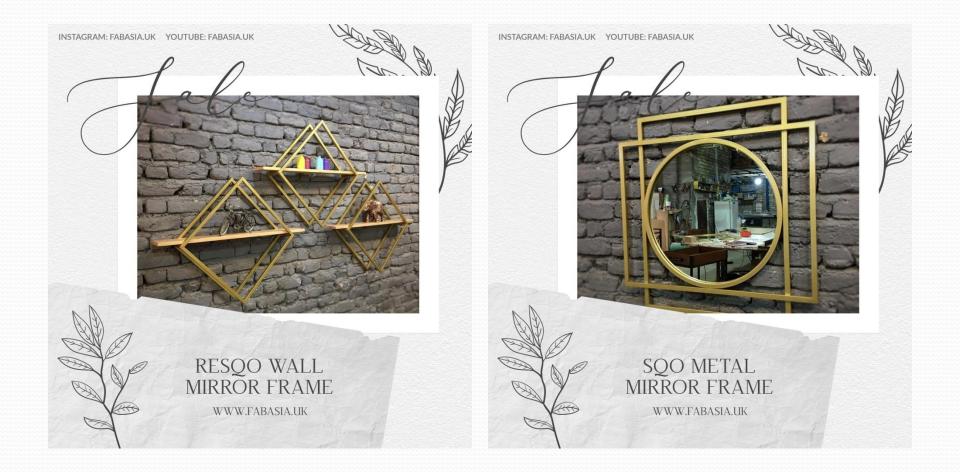

FabAsia

GST NO: 08KLNPS3997A1ZB NAME :- RAHUL SHARMA WEBSITE: WWW.FABASIA.UK MAIL: INFO@FABASIA.UK CALL/FAX :- +91 0291 4070460

## HOME DECOR





Home Decor, Furniture & Handicrafts

www.fabasia.uk

**FabAsia** Exporter of Antique, Home Decor, Furniture & Handicrafts Vintage Brass Wood Planter

Solid Arkt Vinto Leko Chopping Board Candle base FabAsia FabAsia Exporter of Antique, Exporter of Antique, Home Decor, Home Decor, Furniture & Handicrafts Furniture & Handicrafts www.fabasia.uk www.fabasia.uk











































This uniquely designed magazine rack is crafted of welded metal rods, and the frame's shape makes it a cinch to pick up.



FabAsia™

## Floating Shelf

Made for small spaces, the clean-lined Keed Collection brings smart, functional design at an exceptional value.





Keep every magazine and catalogue effortlessly corralled right beside your sofa or atop a desk in the home office with this caddy.





Display this 2-piece metal wall shelf set separately throughout your home, or together to create a cohesive look in your living room or bedroom.



# Indo Swingy

Indo Swingy a place to relax, read magazines or have a cup of hot beverage, so we added a cup-holder on the armrest and magazine/newspaper holder on sides.





Rexo cycle wine holder for storing bottle and glass at