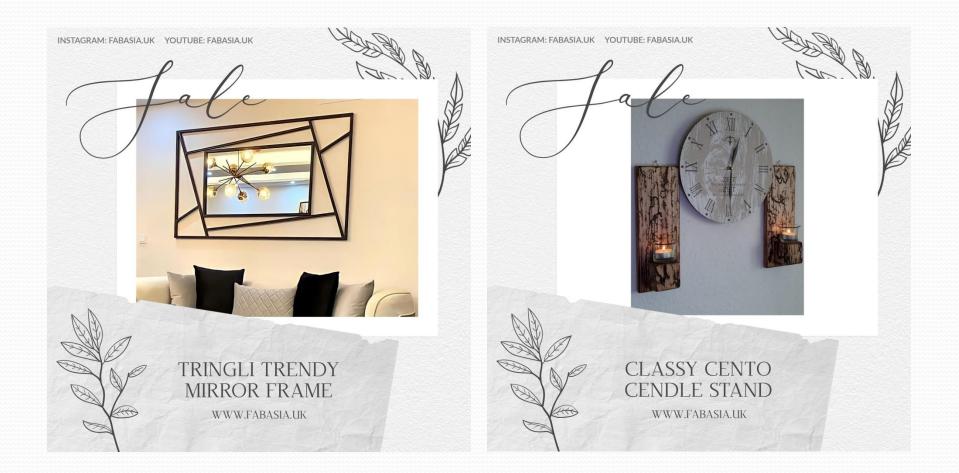

FabAsia

GST NO: 08KLNPS3997A1ZB NAME :- RAHUL SHARMA WEBSITE: WWW.FABASIA.UK MAIL: INFO@FABASIA.UK CALL/FAX :- +91 0291 4070460

## HOME DECOR





Home Decor, Furniture & Handicrafts

www.fabasia.uk

**FabAsia** Exporter of Antique, Home Decor, Furniture & Handicrafts Vintage Brass Wood Planter

Solid Arkt Vinto Leko Chopping Board Candle base FabAsia FabAsia Exporter of Antique, Exporter of Antique, Home Decor, Home Decor, Furniture & Handicrafts Furniture & Handicrafts www.fabasia.uk www.fabasia.uk











































This uniquely designed magazine rack is crafted of welded metal rods, and the frame's shape makes it a cinch to pick up.



FabAsia™

## Floating Shelf

Made for small spaces, the clean-lined Keed Collection brings smart, functional design at an exceptional value.





Keep every magazine and catalogue effortlessly corralled right beside your sofa or atop a desk in the home office with this caddy.





Display this 2-piece metal wall shelf set separately throughout your home, or together to create a cohesive look in your living room or bedroom.



# Indo Swingy

Indo Swingy a place to relax, read magazines or have a cup of hot beverage, so we added a cup-holder on the armrest and magazine/newspaper holder on sides.





Rexo cycle wine holder for storing bottle and glass