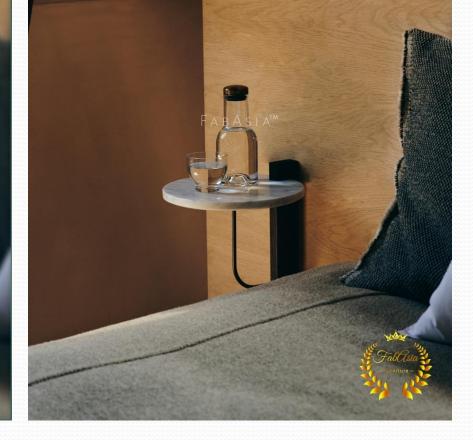

# Cobo Shelf

The modernist Cobo Shelf is a wall hung podium that combines contrasting materials to arresting effect.

FabAsia exports handcrafted furniture , antiques and home décor , globally sharing the cultural heritage and artistry of India .