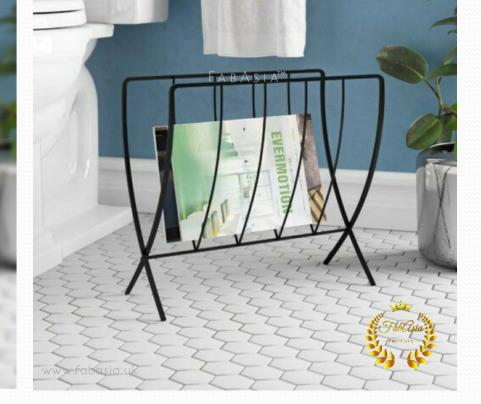

This uniquely designed magazine rack is crafted of welded metal rods, and the frame's shape makes it a cinch to pick up.

FabAsia™

## Floating Shelf

Made for small spaces, the clean-lined Keed Collection brings smart, functional design at an exceptional value.

Keep every magazine and catalogue effortlessly corralled right beside your sofa or atop a desk in the home office with this caddy.