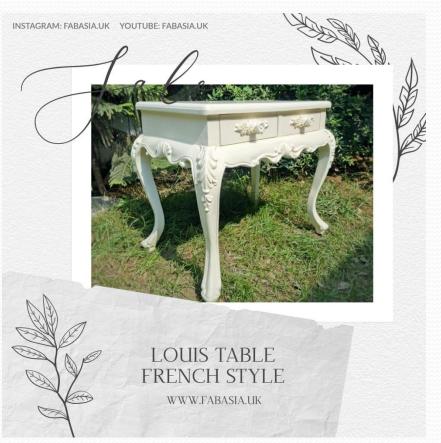

FabAsia

GST NO: 08KLNPS3997A1ZB

NAME:- RAHUL SHARMA

WEBSITE: WWW.FABASIA.UK

MAIL: INFO@FABASIA.UK

CALL/FAX :- +91 0291 4070460

## **CONSOLE TABLE**













## Hxindo Console

Give your living rooma Hxindo Console table that draws the eye when you place the Hakona Console Table in your space.



www.fabasia.uk





















FabAsia exports handcrafted furniture, antiques and home décor, globally sharing the cultural heritage and artistry of India.

## Unbeatable Price for Bulk Order

If you have any questions or need further clarification regarding this quotation, please do not hesitate to contact me.

We are committed to providing you with the best possible service and look forward to the opportunity to work with you.

Thank you for considering FabAsia. We hope to receive a positive response form you soon.