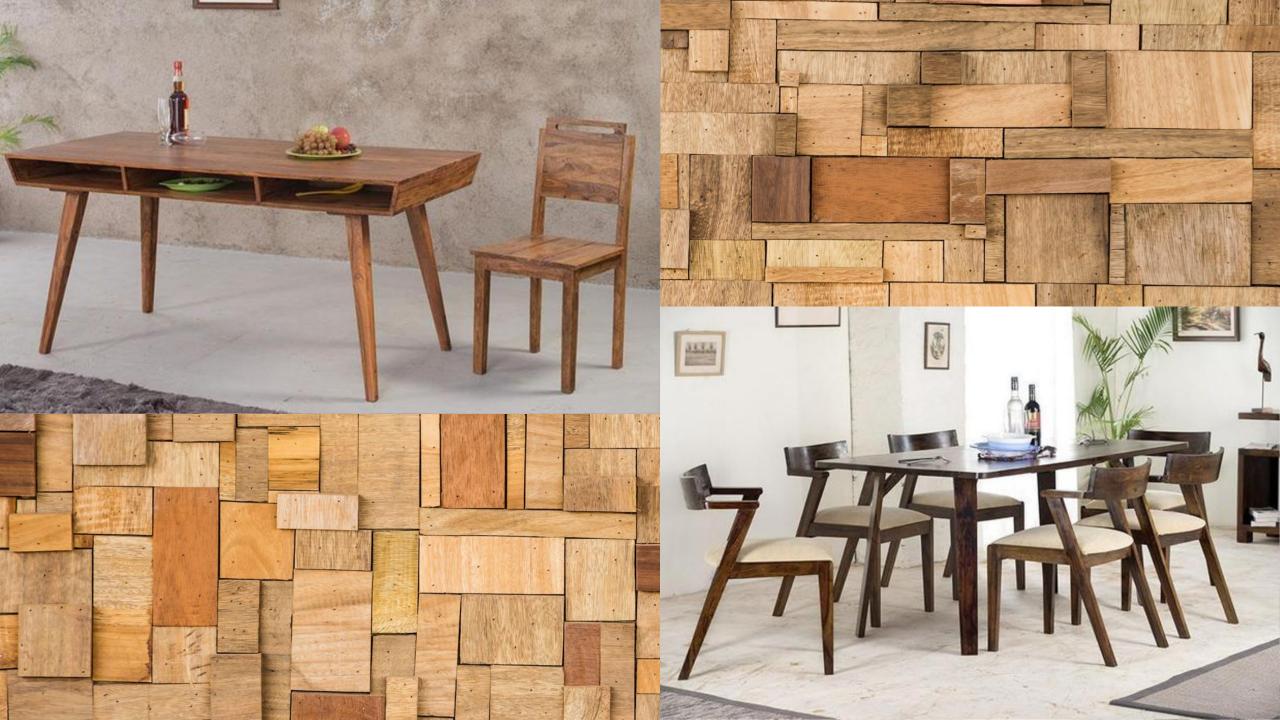

k wood used for manufacturing.
- \*\*Dpgraded Mango/Acacia / Teak wood used for export order shipment.
- Best quality assured at all the time with association to our esteemed customers.
- Shipping by Air/Sea /Transportation available around the globe.
- Shipping partners FedEx/DHL/UPS door delivery services.(charges extra as per courier AWB)
- 50% advance payments required to process work orders.
- Balance payment at the time of delivery or at the time of courier handover.
- Rate shown in this chart is applicable only on bulk/quantity or mix orders.
- Single pcs items rate would be different as per customer requirements.
- **Q**8% GST amount extra charged on complete order.
- Manufacturing time required as per order quantity (Minimum 15days)

## Dining Table