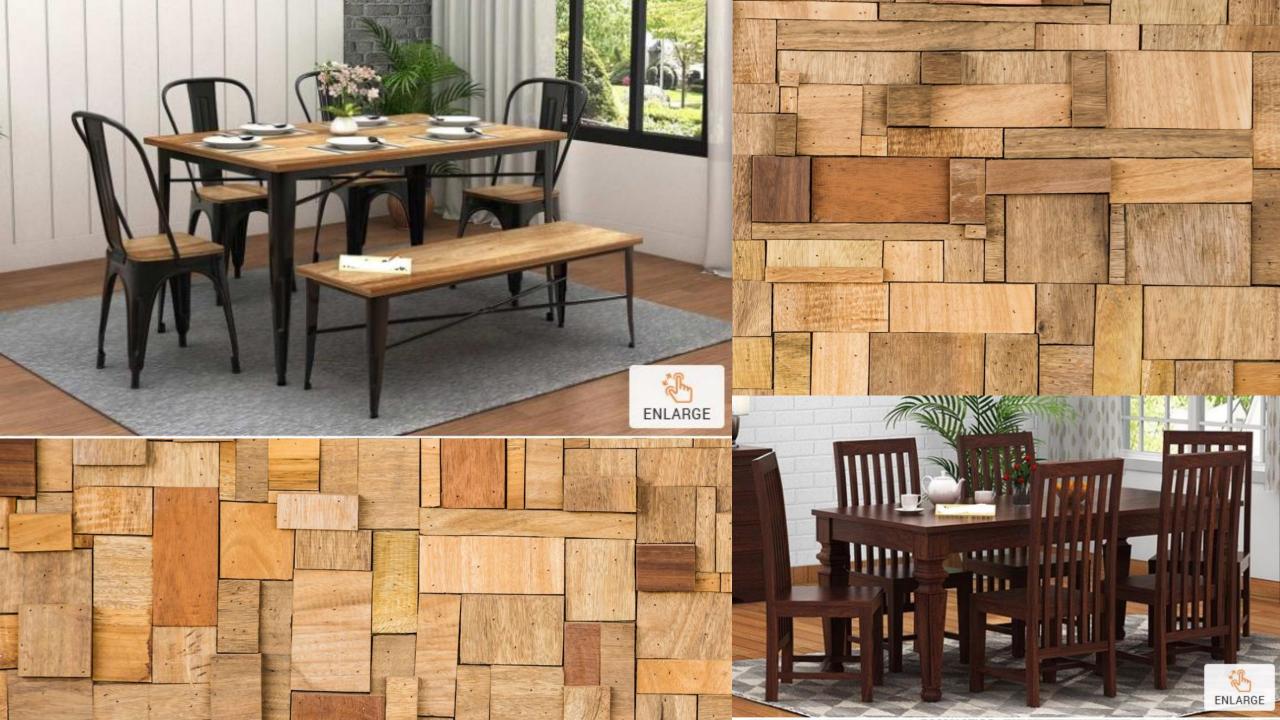

wood (Sheesham) & Teak wood used for manufacturing.
- \*\*Dpgraded Mango/Acacia / Teak wood used for export order shipment.
- Best quality assured at all the time with association to our esteemed customers.
- Shipping by Air/Sea /Transportation available around the globe.
- Shipping partners FedEx/DHL/UPS door delivery services.(charges extra as per courier AWB)
- 50% advance payments required to process work orders.
- Balance payment at the time of delivery or at the time of courier handover.
- Rate shown in this chart is applicable only on bulk/quantity or mix orders.
- Single pcs items rate would be different as per customer requirements.
- **Q**8% GST amount extra charged on complete order.
- Manufacturing time required as per order quantity (Minimum 15days)

## Dining Table