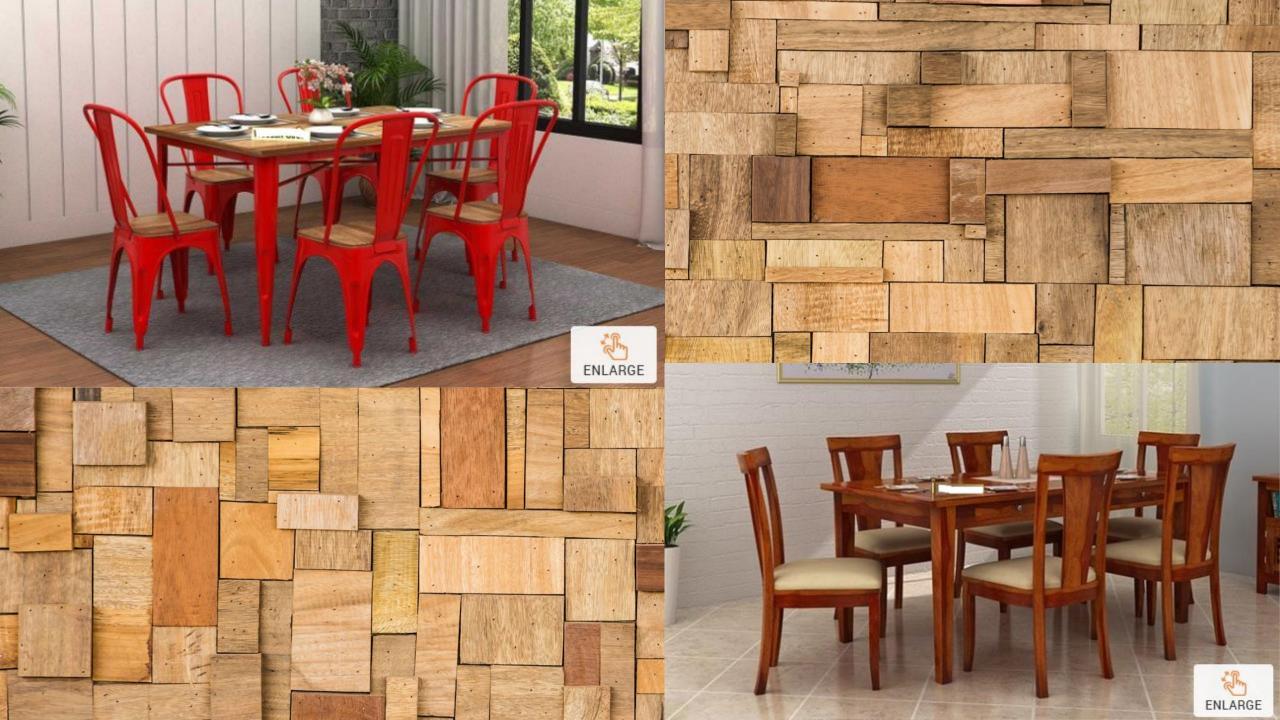

se wood (Sheesham) & Teak wood used for manufacturing.
- \*\*Dpgraded Mango/Acacia / Teak wood used for export order shipment.
- Best quality assured at all the time with association to our esteemed customers.
- Shipping by Air/Sea /Transportation available around the globe.
- Shipping partners FedEx/DHL/UPS door delivery services.(charges extra as per courier AWB)
- 50% advance payments required to process work orders.
- Balance payment at the time of delivery or at the time of courier handover.
- Rate shown in this chart is applicable only on bulk/quantity or mix orders.
- Single pcs items rate would be different as per customer requirements.
- **Q**8% GST amount extra charged on complete order.
- Manufacturing time required as per order quantity (Minimum 15days)

## Dining Table