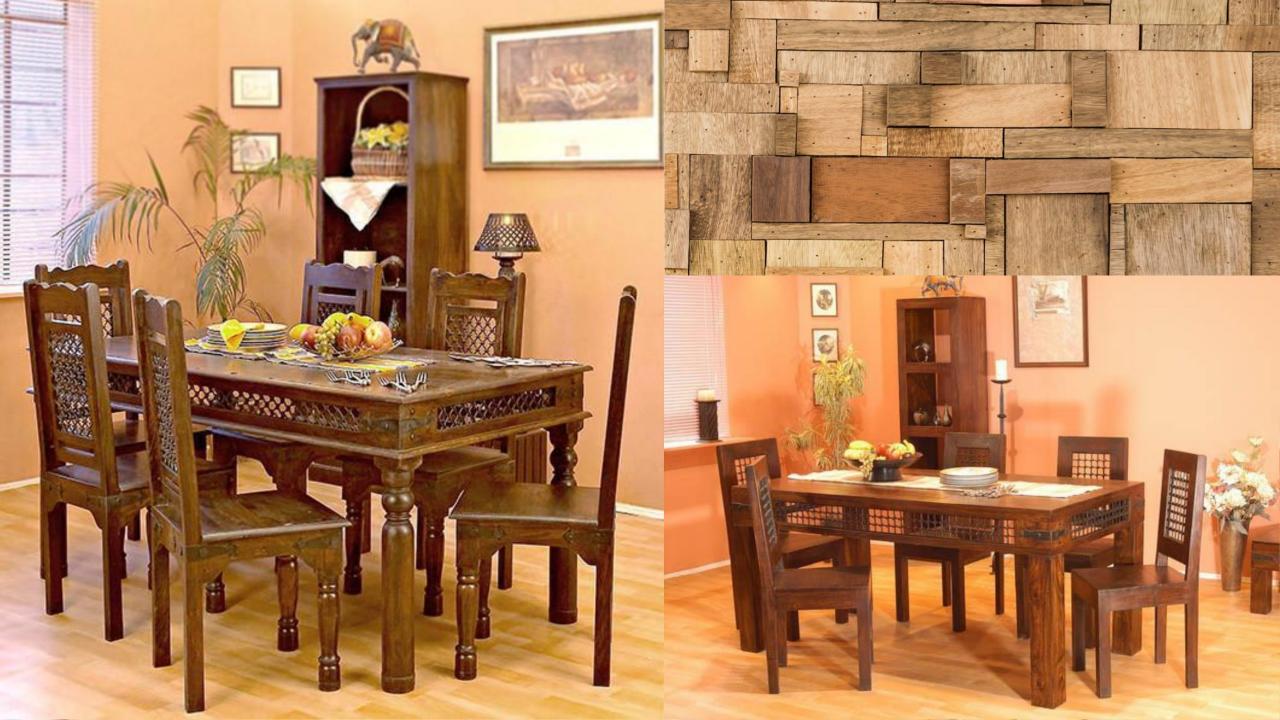

esham) & Teak wood used for manufacturing.
- \*\*Dpgraded Mango/Acacia / Teak wood used for export order shipment.
- Best quality assured at all the time with association to our esteemed customers.
- Shipping by Air/Sea /Transportation available around the globe.
- Shipping partners FedEx/DHL/UPS door delivery services.(charges extra as per courier AWB)
- 50% advance payments required to process work orders.
- Balance payment at the time of delivery or at the time of courier handover.
- Rate shown in this chart is applicable only on bulk/quantity or mix orders.
- Single pcs items rate would be different as per customer requirements.
- **Q**8% GST amount extra charged on complete order.
- Manufacturing time required as per order quantity (Minimum 15days)

## Dining Table