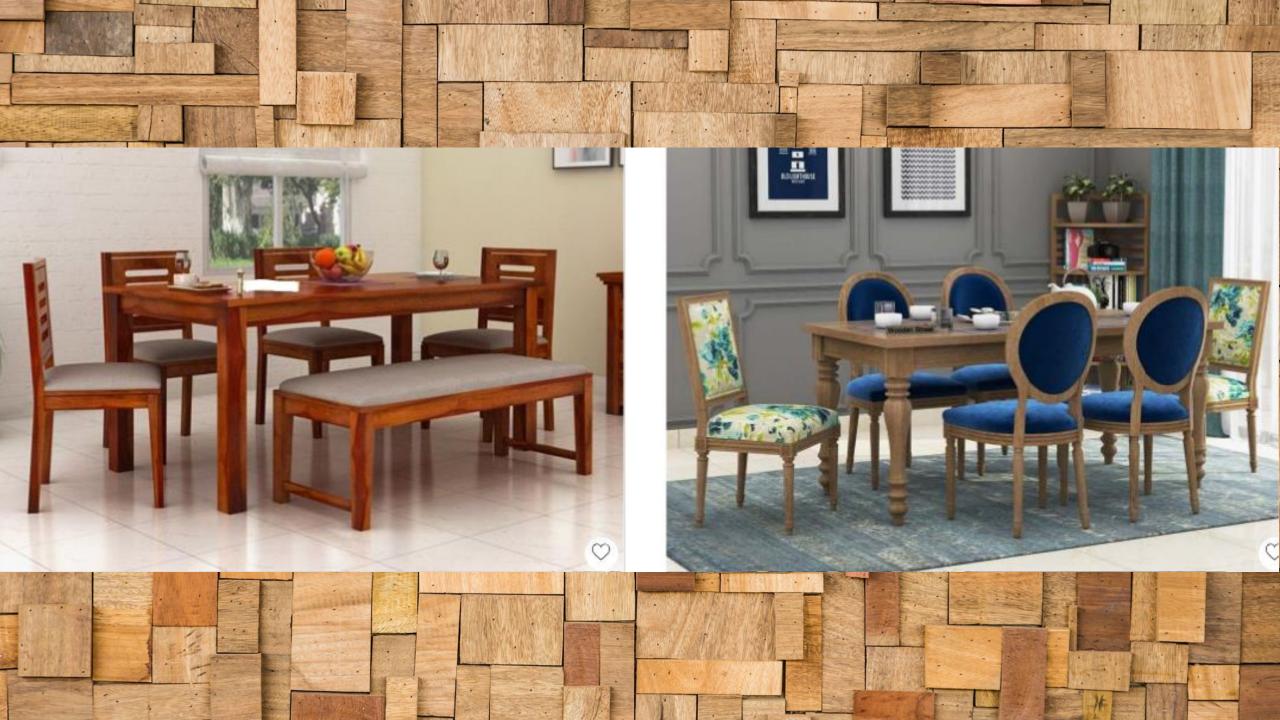

rose wood (Sheesham) & Teak wood used for manufacturing.
- \*\*Dpgraded Mango/Acacia / Teak wood used for export order shipment.
- Best quality assured at all the time with association to our esteemed customers.
- Shipping by Air/Sea /Transportation available around the globe.
- Shipping partners FedEx/DHL/UPS door delivery services.(charges extra as per courier AWB)
- 50% advance payments required to process work orders.
- Balance payment at the time of delivery or at the time of courier handover.
- Rate shown in this chart is applicable only on bulk/quantity or mix orders.
- Single pcs items rate would be different as per customer requirements.
- **Q**8% GST amount extra charged on complete order.
- Manufacturing time required as per order quantity (Minimum 15days)

## Dining Table