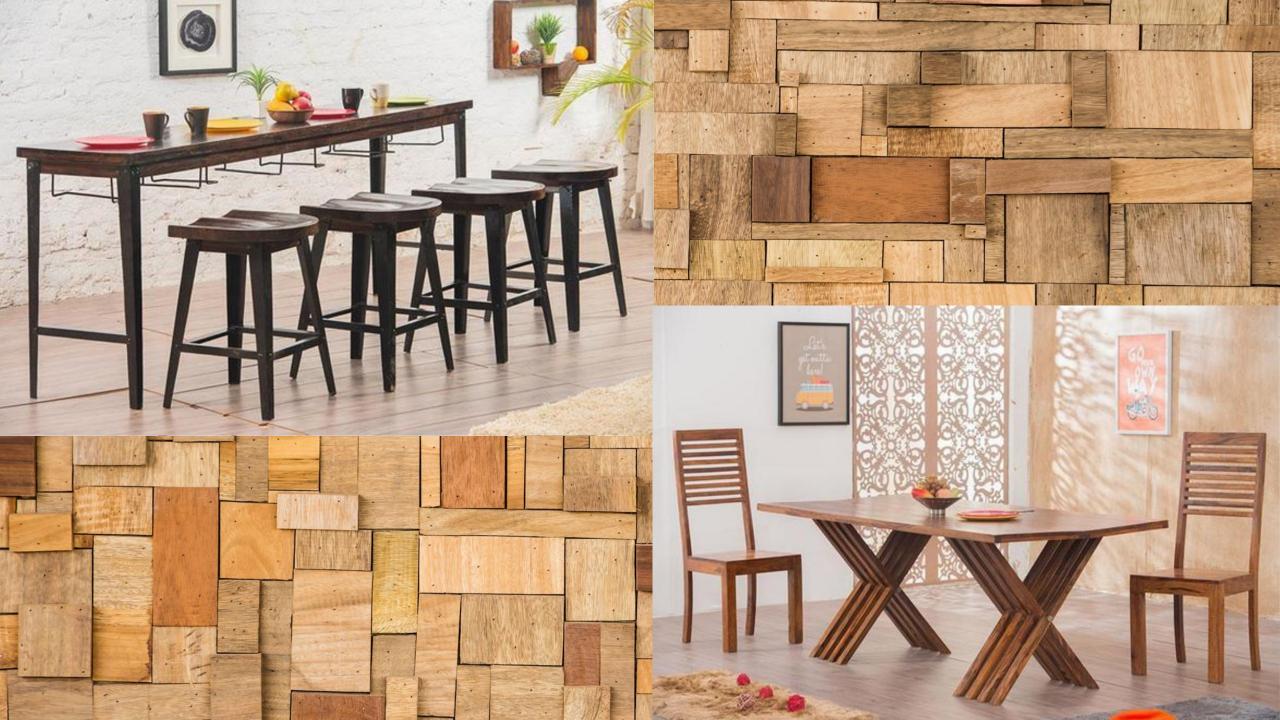

(Sheesham) & Teak wood used for manufacturing.
- \*\*Dpgraded Mango/Acacia / Teak wood used for export order shipment.
- Best quality assured at all the time with association to our esteemed customers.
- Shipping by Air/Sea /Transportation available around the globe.
- Shipping partners FedEx/DHL/UPS door delivery services.(charges extra as per courier AWB)
- 50% advance payments required to process work orders.
- Balance payment at the time of delivery or at the time of courier handover.
- Rate shown in this chart is applicable only on bulk/quantity or mix orders.
- Single pcs items rate would be different as per customer requirements.
- **Q**8% GST amount extra charged on complete order.
- Manufacturing time required as per order quantity (Minimum 15days)

## Dining Table