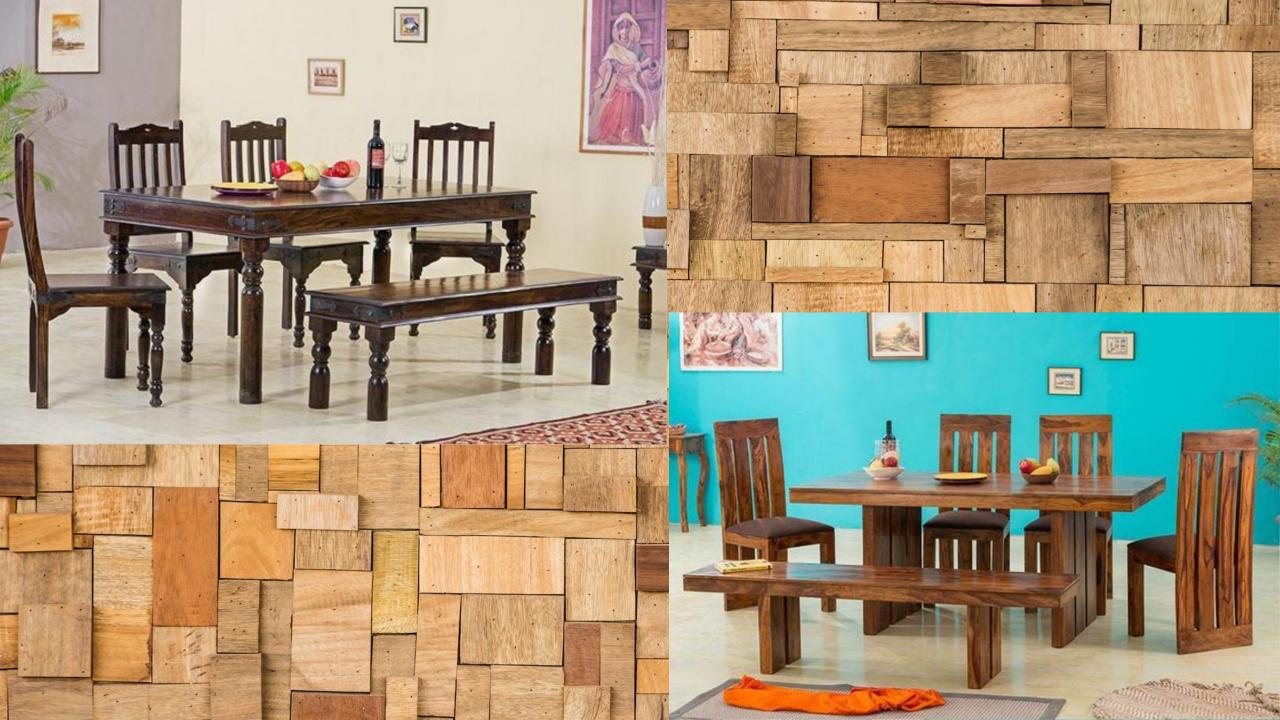

Teak wood used for manufacturing.
- \*\*Dpgraded Mango/Acacia / Teak wood used for export order shipment.
- Best quality assured at all the time with association to our esteemed customers.
- Shipping by Air/Sea /Transportation available around the globe.
- Shipping partners FedEx/DHL/UPS door delivery services.(charges extra as per courier AWB)
- 50% advance payments required to process work orders.
- Balance payment at the time of delivery or at the time of courier handover.
- Rate shown in this chart is applicable only on bulk/quantity or mix orders.
- Single pcs items rate would be different as per customer requirements.
- **Q**8% GST amount extra charged on complete order.
- Manufacturing time required as per order quantity (Minimum 15days)

## Dining Table