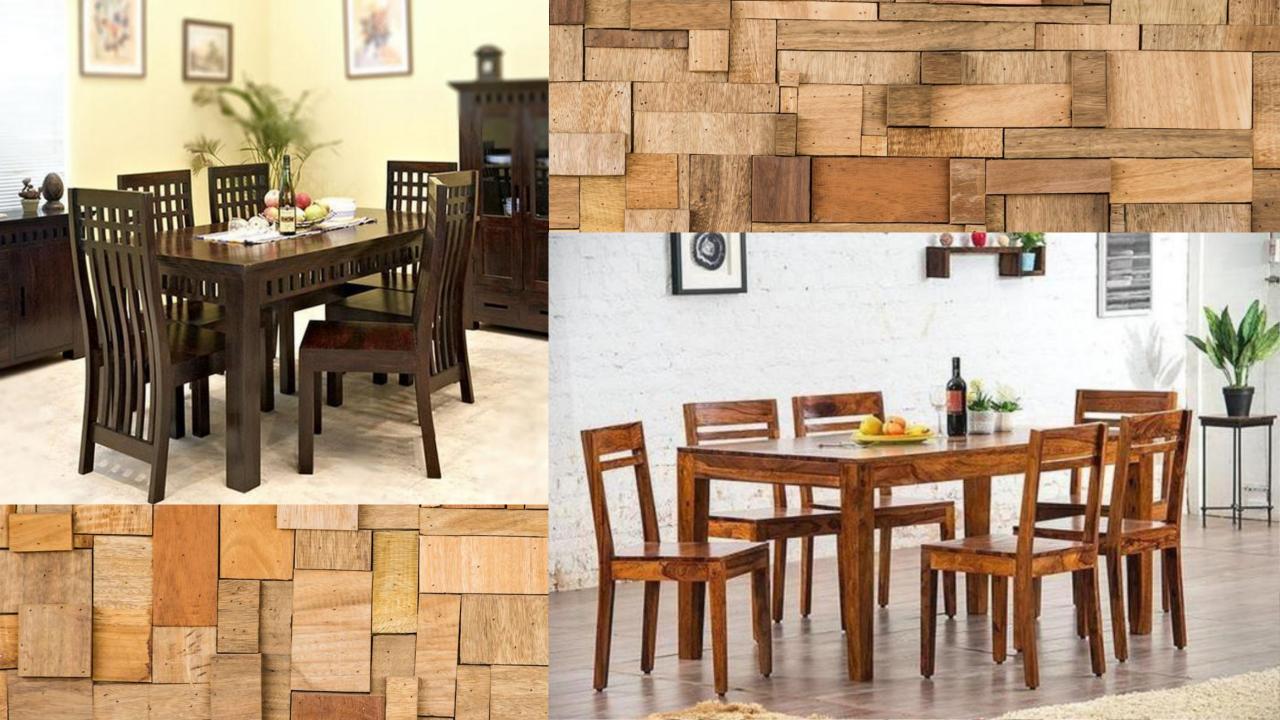

& Teak wood used for manufacturing.
- \*\*Dpgraded Mango/Acacia / Teak wood used for export order shipment.
- Best quality assured at all the time with association to our esteemed customers.
- Shipping by Air/Sea /Transportation available around the globe.
- Shipping partners FedEx/DHL/UPS door delivery services.(charges extra as per courier AWB)
- 50% advance payments required to process work orders.
- Balance payment at the time of delivery or at the time of courier handover.
- Rate shown in this chart is applicable only on bulk/quantity or mix orders.
- Single pcs items rate would be different as per customer requirements.
- **Q**8% GST amount extra charged on complete order.
- Manufacturing time required as per order quantity (Minimum 15days)

## Dining Table