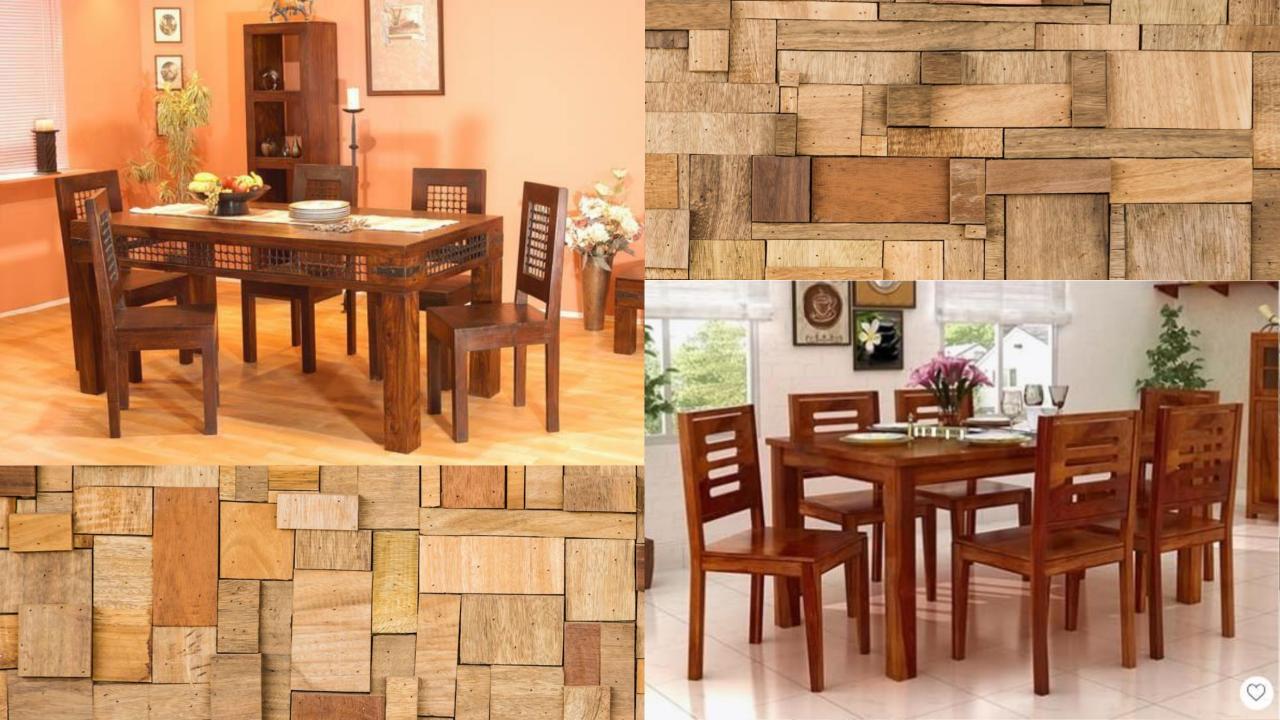

for manufacturing.
- \*\*Dpgraded Mango/Acacia / Teak wood used for export order shipment.
- Best quality assured at all the time with association to our esteemed customers.
- Shipping by Air/Sea /Transportation available around the globe.
- Shipping partners FedEx/DHL/UPS door delivery services.(charges extra as per courier AWB)
- 50% advance payments required to process work orders.
- Balance payment at the time of delivery or at the time of courier handover.
- Rate shown in this chart is applicable only on bulk/quantity or mix orders.
- Single pcs items rate would be different as per customer requirements.
- **Q**8% GST amount extra charged on complete order.
- Manufacturing time required as per order quantity (Minimum 15days)

## Dining Table