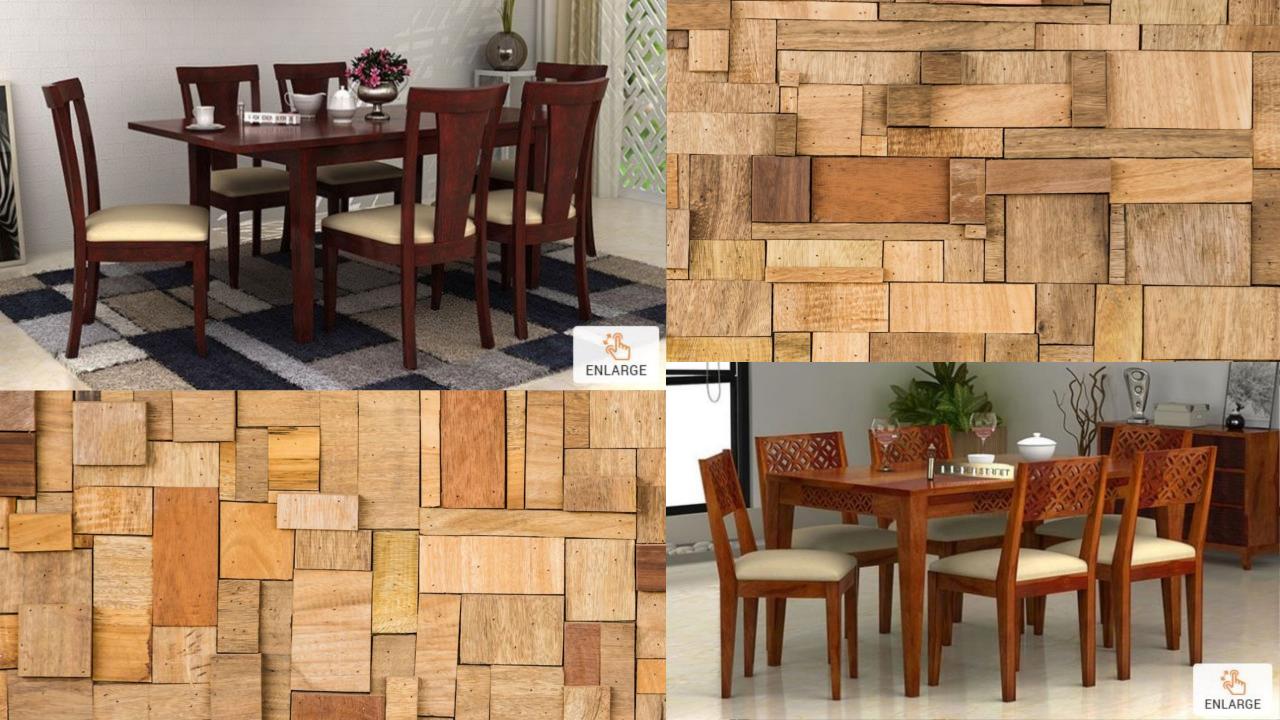

ian rose wood (Sheesham) & Teak wood used for manufacturing.
- \*\*Dpgraded Mango/Acacia / Teak wood used for export order shipment.
- Best quality assured at all the time with association to our esteemed customers.
- Shipping by Air/Sea /Transportation available around the globe.
- Shipping partners FedEx/DHL/UPS door delivery services.(charges extra as per courier AWB)
- 50% advance payments required to process work orders.
- Balance payment at the time of delivery or at the time of courier handover.
- Rate shown in this chart is applicable only on bulk/quantity or mix orders.
- Single pcs items rate would be different as per customer requirements.
- **Q**8% GST amount extra charged on complete order.
- Manufacturing time required as per order quantity (Minimum 15days)

## Dining Table