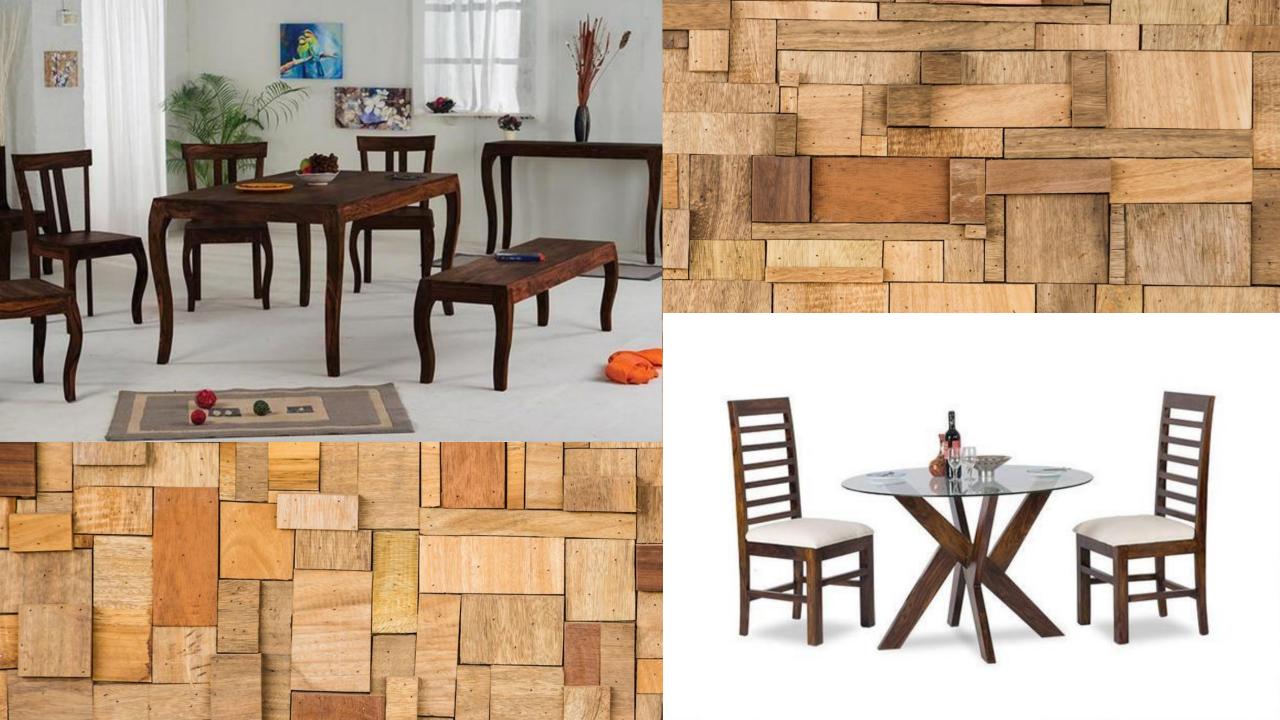

used for manufacturing.
- \*\*Dpgraded Mango/Acacia / Teak wood used for export order shipment.
- Best quality assured at all the time with association to our esteemed customers.
- Shipping by Air/Sea /Transportation available around the globe.
- Shipping partners FedEx/DHL/UPS door delivery services.(charges extra as per courier AWB)
- 50% advance payments required to process work orders.
- Balance payment at the time of delivery or at the time of courier handover.
- Rate shown in this chart is applicable only on bulk/quantity or mix orders.
- Single pcs items rate would be different as per customer requirements.
- **Q**8% GST amount extra charged on complete order.
- Manufacturing time required as per order quantity (Minimum 15days)

## Dining Table