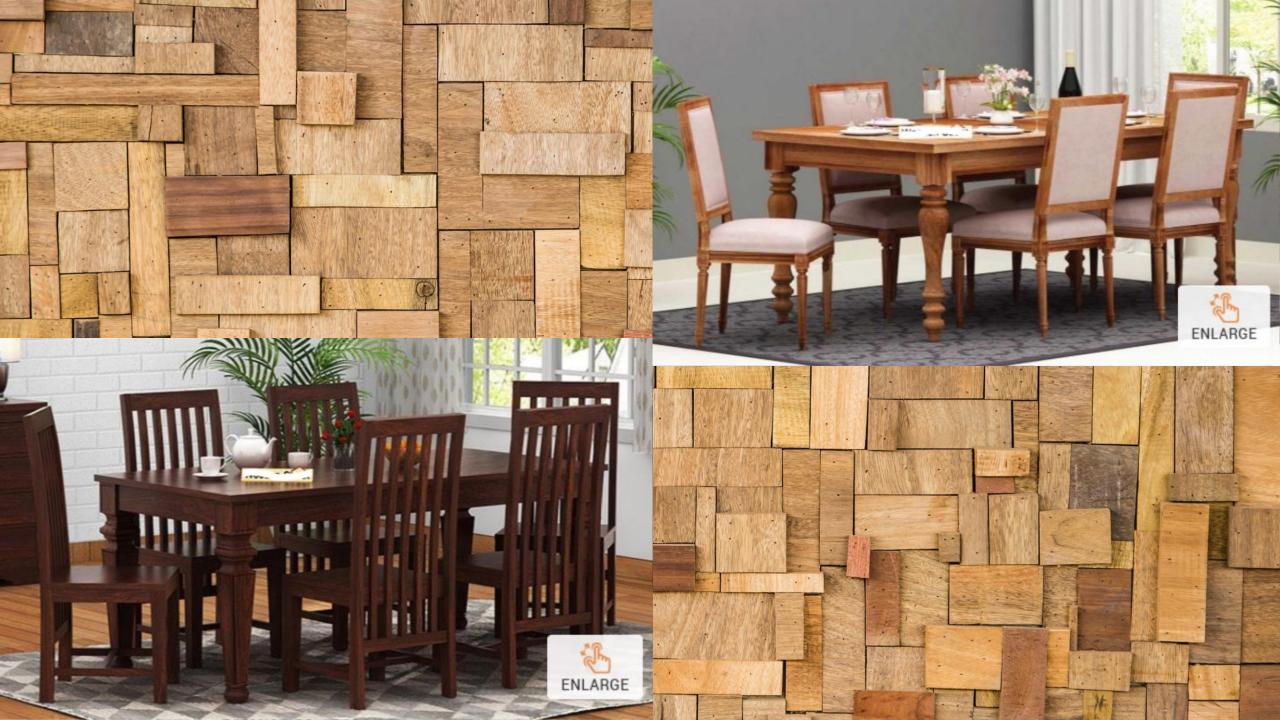

uring.
- \*\*Dpgraded Mango/Acacia / Teak wood used for export order shipment.
- Best quality assured at all the time with association to our esteemed customers.
- Shipping by Air/Sea /Transportation available around the globe.
- Shipping partners FedEx/DHL/UPS door delivery services.(charges extra as per courier AWB)
- 50% advance payments required to process work orders.
- Balance payment at the time of delivery or at the time of courier handover.
- Rate shown in this chart is applicable only on bulk/quantity or mix orders.
- Single pcs items rate would be different as per customer requirements.
- **Q**8% GST amount extra charged on complete order.
- Manufacturing time required as per order quantity (Minimum 15days)

## Dining Table