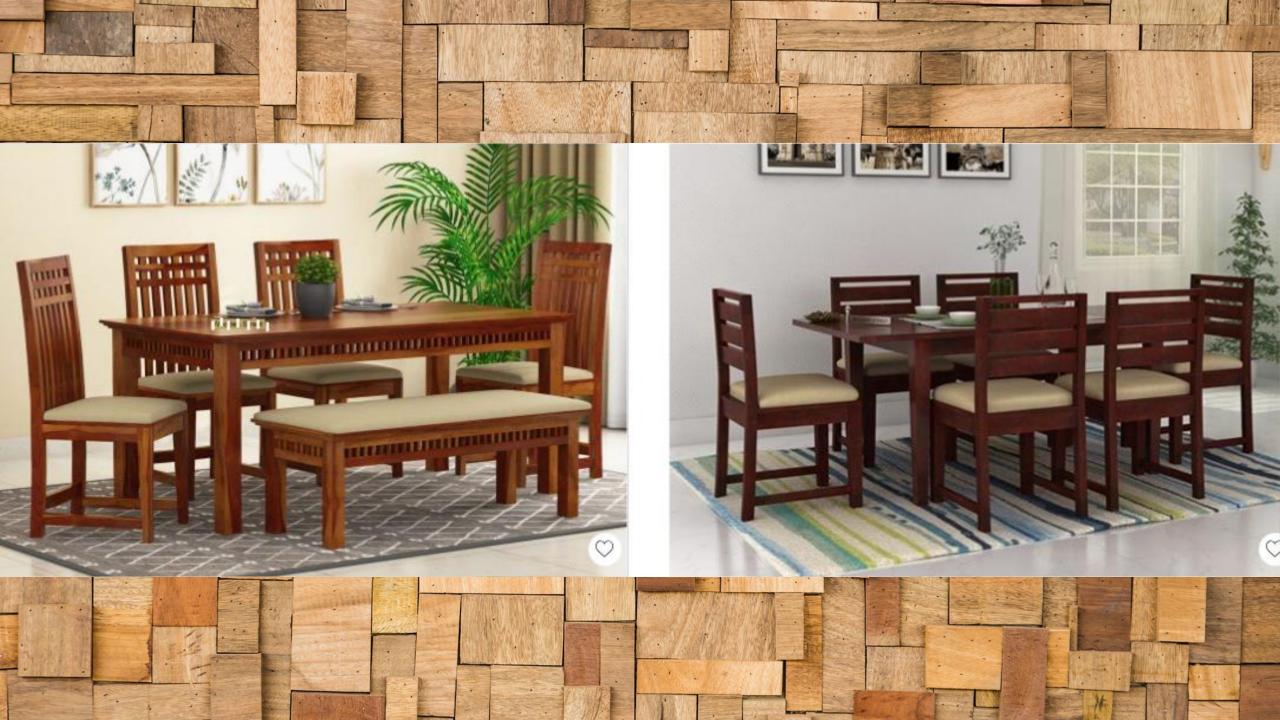

n rose wood (Sheesham) & Teak wood used for manufacturing.
- \*\*Dpgraded Mango/Acacia / Teak wood used for export order shipment.
- Best quality assured at all the time with association to our esteemed customers.
- Shipping by Air/Sea /Transportation available around the globe.
- Shipping partners FedEx/DHL/UPS door delivery services.(charges extra as per courier AWB)
- 50% advance payments required to process work orders.
- Balance payment at the time of delivery or at the time of courier handover.
- Rate shown in this chart is applicable only on bulk/quantity or mix orders.
- Single pcs items rate would be different as per customer requirements.
- **Q**8% GST amount extra charged on complete order.
- Manufacturing time required as per order quantity (Minimum 15days)

## Dining Table