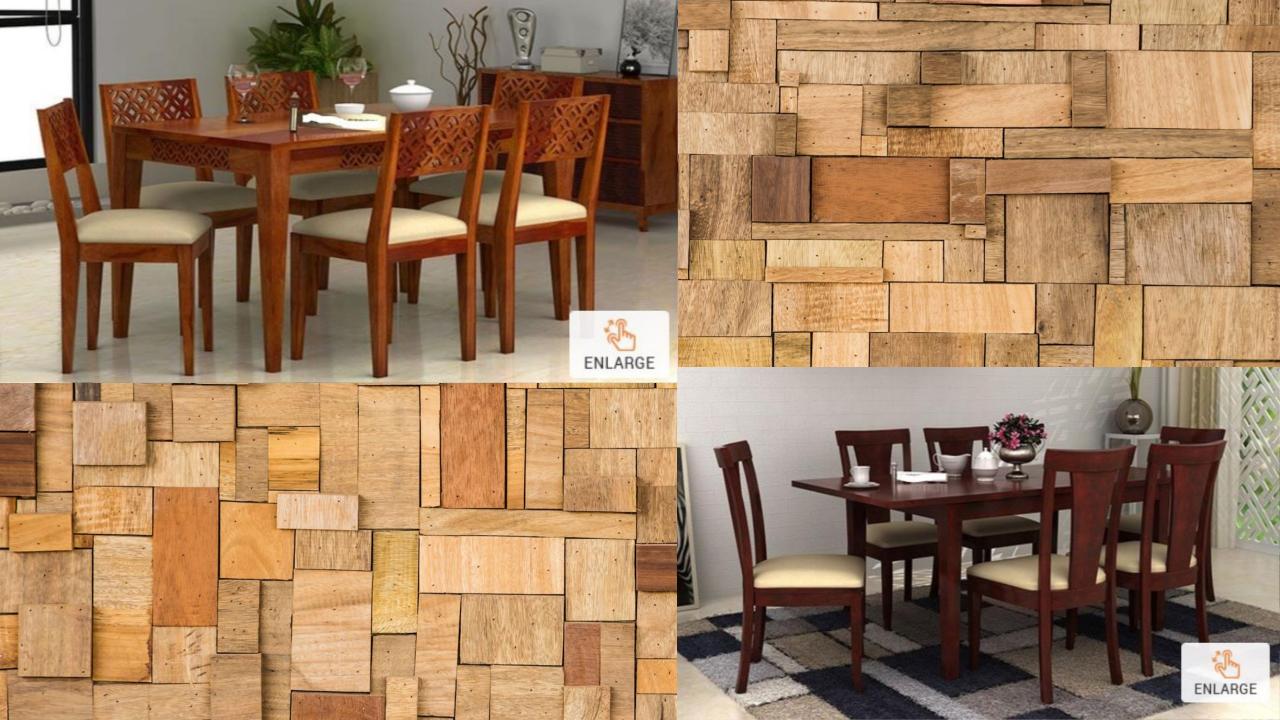

r manufacturing.
- \*\*Dpgraded Mango/Acacia / Teak wood used for export order shipment.
- Best quality assured at all the time with association to our esteemed customers.
- Shipping by Air/Sea /Transportation available around the globe.
- Shipping partners FedEx/DHL/UPS door delivery services.(charges extra as per courier AWB)
- 50% advance payments required to process work orders.
- Balance payment at the time of delivery or at the time of courier handover.
- Rate shown in this chart is applicable only on bulk/quantity or mix orders.
- Single pcs items rate would be different as per customer requirements.
- **Q**8% GST amount extra charged on complete order.
- Manufacturing time required as per order quantity (Minimum 15days)

## Dining Table