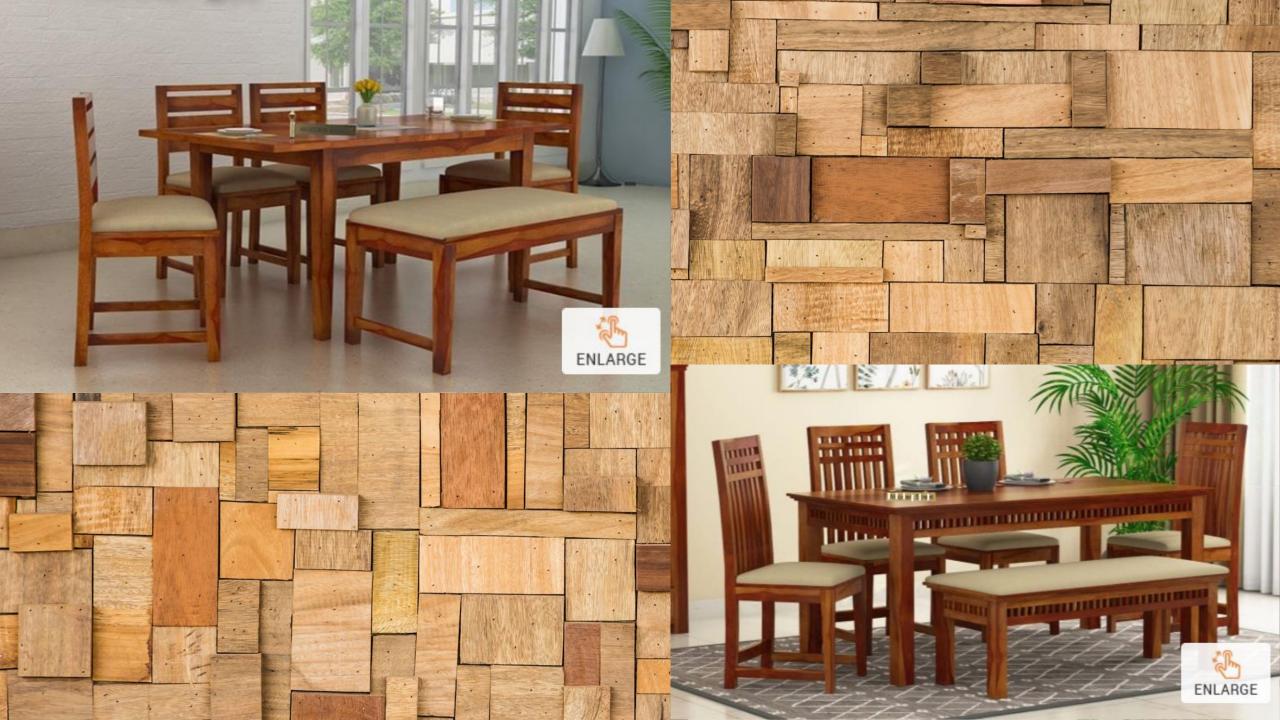

manufacturing.
- \*\*Dpgraded Mango/Acacia / Teak wood used for export order shipment.
- Best quality assured at all the time with association to our esteemed customers.
- Shipping by Air/Sea /Transportation available around the globe.
- Shipping partners FedEx/DHL/UPS door delivery services.(charges extra as per courier AWB)
- 50% advance payments required to process work orders.
- Balance payment at the time of delivery or at the time of courier handover.
- Rate shown in this chart is applicable only on bulk/quantity or mix orders.
- Single pcs items rate would be different as per customer requirements.
- **Q**8% GST amount extra charged on complete order.
- Manufacturing time required as per order quantity (Minimum 15days)

## Dining Table