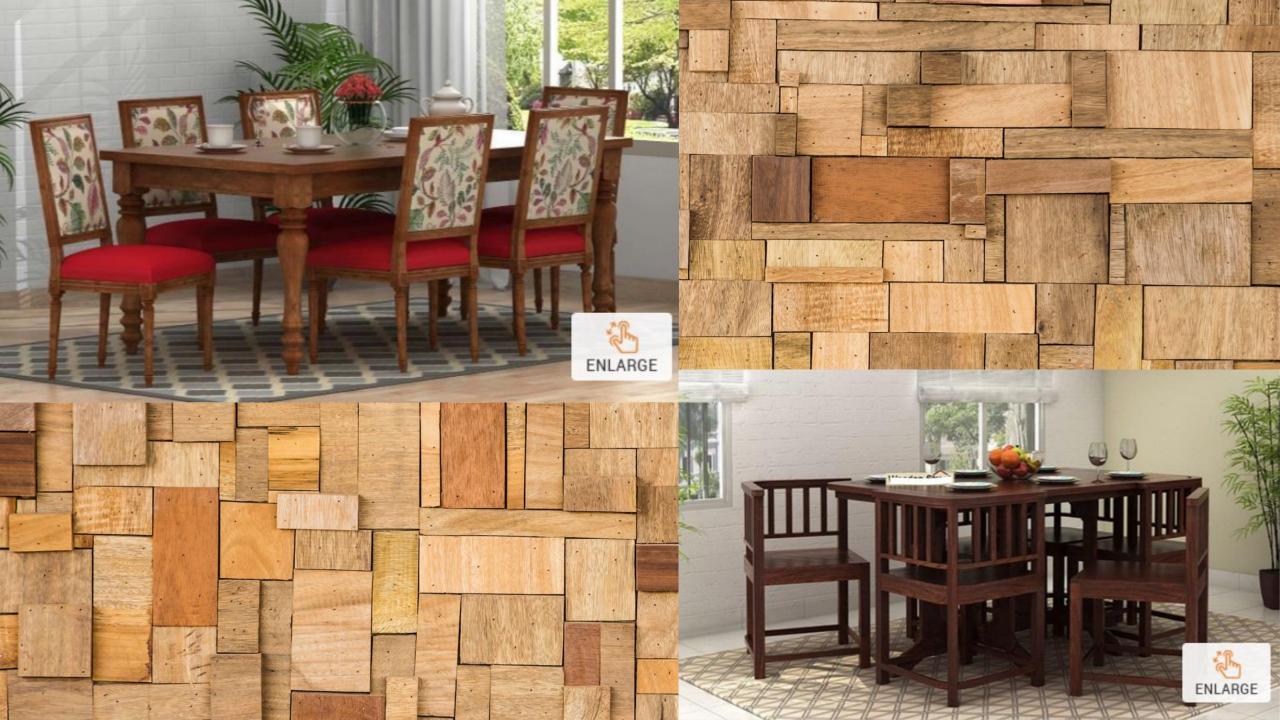

ing.
- \*\*Dpgraded Mango/Acacia / Teak wood used for export order shipment.
- Best quality assured at all the time with association to our esteemed customers.
- Shipping by Air/Sea /Transportation available around the globe.
- Shipping partners FedEx/DHL/UPS door delivery services.(charges extra as per courier AWB)
- 50% advance payments required to process work orders.
- Balance payment at the time of delivery or at the time of courier handover.
- Rate shown in this chart is applicable only on bulk/quantity or mix orders.
- Single pcs items rate would be different as per customer requirements.
- **Q**8% GST amount extra charged on complete order.
- Manufacturing time required as per order quantity (Minimum 15days)

## Dining Table