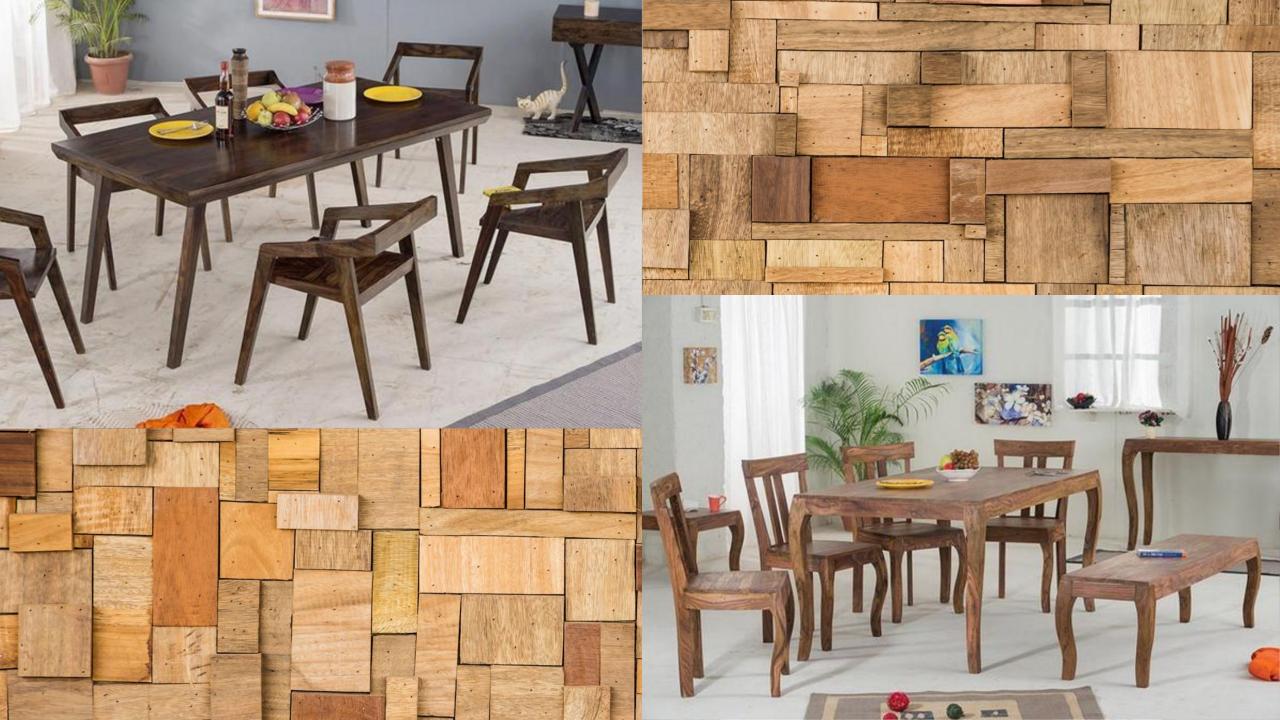

od used for manufacturing.
- \*\*Dpgraded Mango/Acacia / Teak wood used for export order shipment.
- Best quality assured at all the time with association to our esteemed customers.
- Shipping by Air/Sea /Transportation available around the globe.
- Shipping partners FedEx/DHL/UPS door delivery services.(charges extra as per courier AWB)
- 50% advance payments required to process work orders.
- Balance payment at the time of delivery or at the time of courier handover.
- Rate shown in this chart is applicable only on bulk/quantity or mix orders.
- Single pcs items rate would be different as per customer requirements.
- **Q**8% GST amount extra charged on complete order.
- Manufacturing time required as per order quantity (Minimum 15days)

## Dining Table