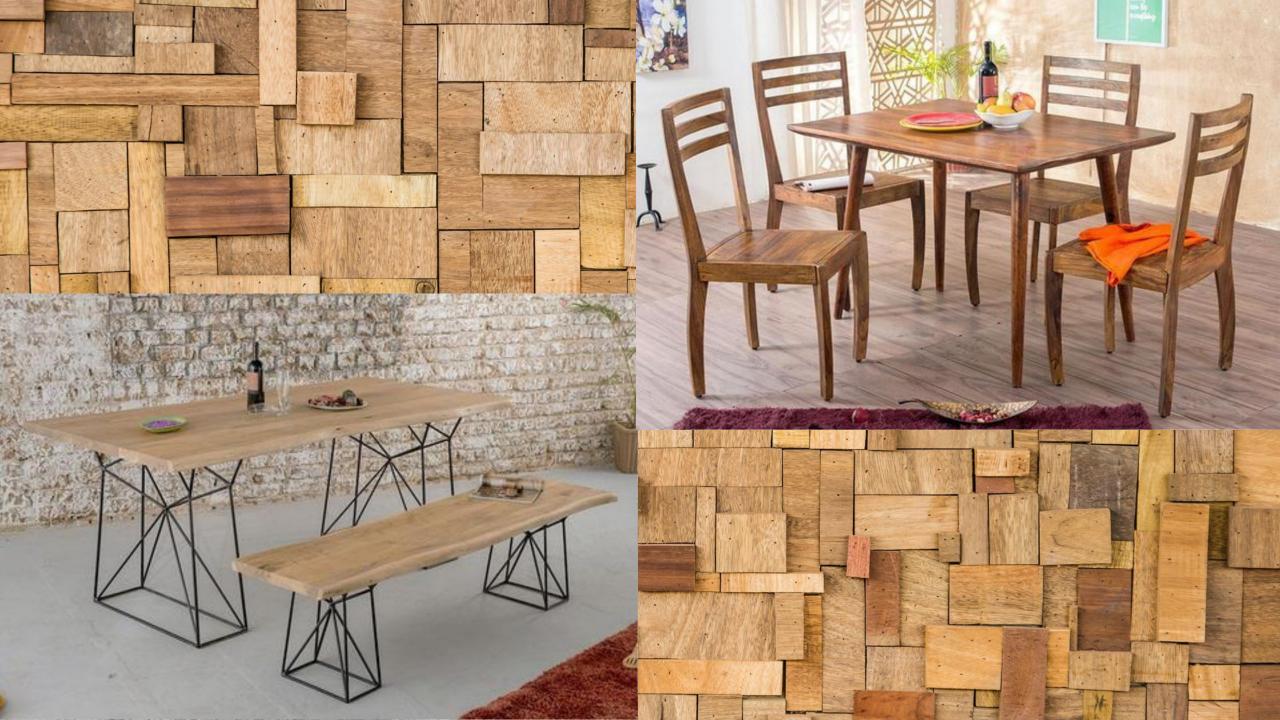

ood (Sheesham) & Teak wood used for manufacturing.
- \*\*Dpgraded Mango/Acacia / Teak wood used for export order shipment.
- Best quality assured at all the time with association to our esteemed customers.
- Shipping by Air/Sea /Transportation available around the globe.
- Shipping partners FedEx/DHL/UPS door delivery services.(charges extra as per courier AWB)
- 50% advance payments required to process work orders.
- Balance payment at the time of delivery or at the time of courier handover.
- Rate shown in this chart is applicable only on bulk/quantity or mix orders.
- Single pcs items rate would be different as per customer requirements.
- **Q**8% GST amount extra charged on complete order.
- Manufacturing time required as per order quantity (Minimum 15days)

## Dining Table