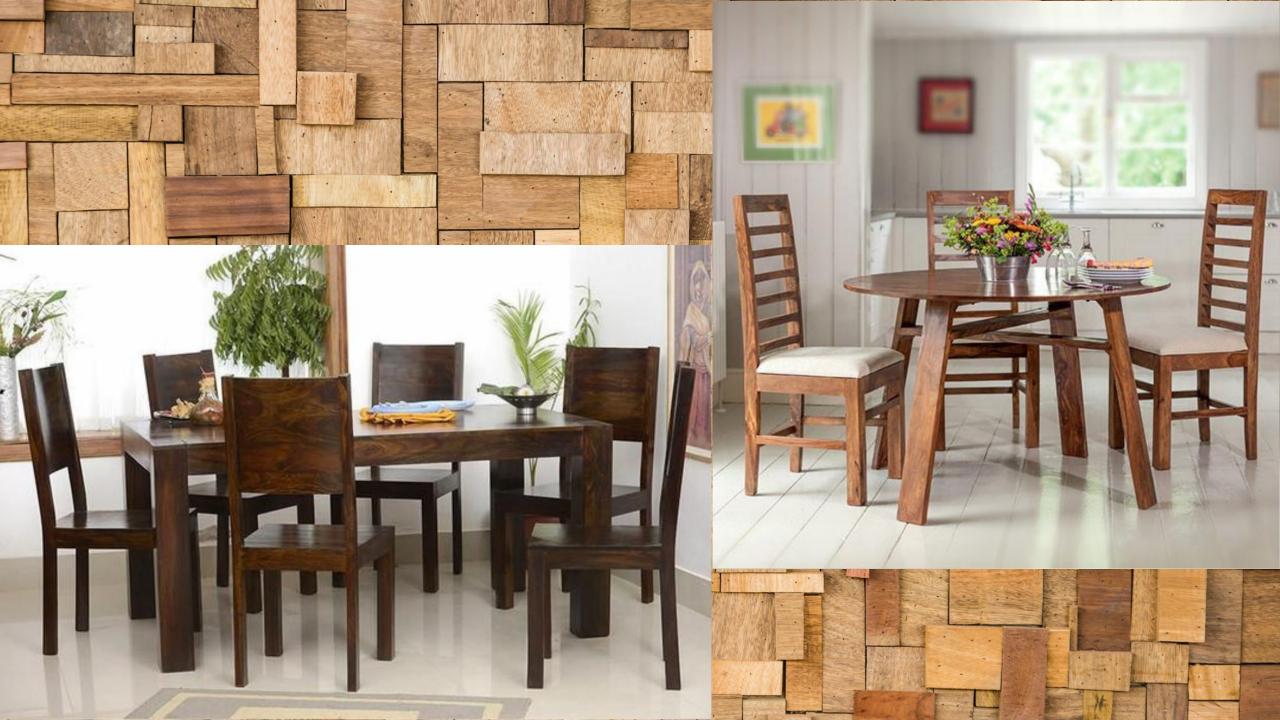

sed for manufacturing.
- \*\*Dpgraded Mango/Acacia / Teak wood used for export order shipment.
- Best quality assured at all the time with association to our esteemed customers.
- Shipping by Air/Sea /Transportation available around the globe.
- Shipping partners FedEx/DHL/UPS door delivery services.(charges extra as per courier AWB)
- 50% advance payments required to process work orders.
- Balance payment at the time of delivery or at the time of courier handover.
- Rate shown in this chart is applicable only on bulk/quantity or mix orders.
- Single pcs items rate would be different as per customer requirements.
- **Q**8% GST amount extra charged on complete order.
- Manufacturing time required as per order quantity (Minimum 15days)

## Dining Table