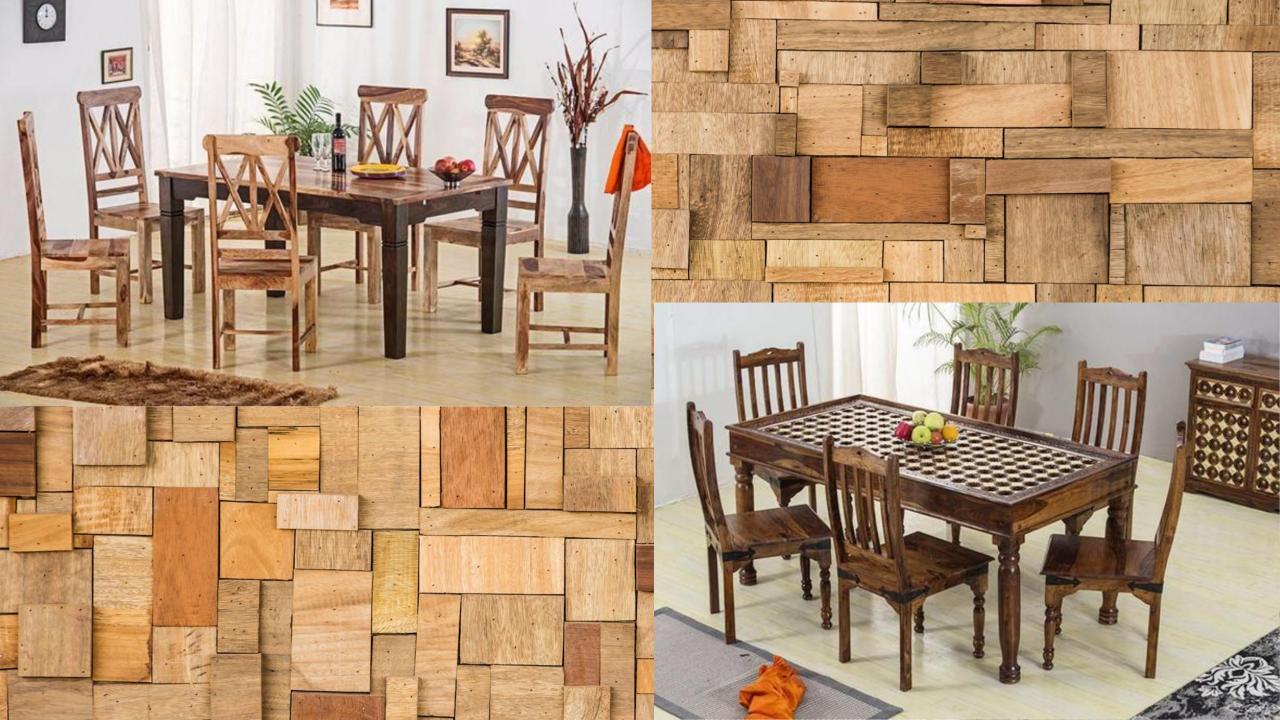

wood used for manufacturing.
- \*\*Dpgraded Mango/Acacia / Teak wood used for export order shipment.
- Best quality assured at all the time with association to our esteemed customers.
- Shipping by Air/Sea /Transportation available around the globe.
- Shipping partners FedEx/DHL/UPS door delivery services.(charges extra as per courier AWB)
- 50% advance payments required to process work orders.
- Balance payment at the time of delivery or at the time of courier handover.
- Rate shown in this chart is applicable only on bulk/quantity or mix orders.
- Single pcs items rate would be different as per customer requirements.
- **Q**8% GST amount extra charged on complete order.
- Manufacturing time required as per order quantity (Minimum 15days)

## Dining Table