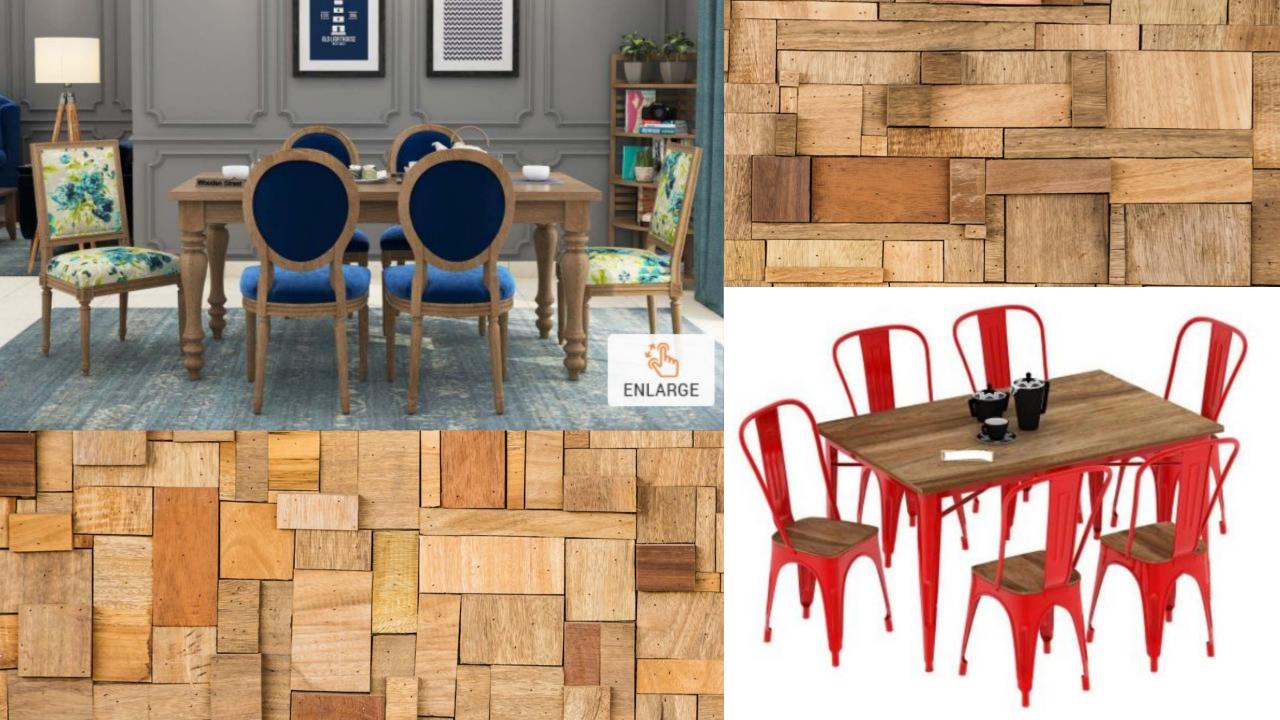

facturing.
- \*\*Dpgraded Mango/Acacia / Teak wood used for export order shipment.
- Best quality assured at all the time with association to our esteemed customers.
- Shipping by Air/Sea /Transportation available around the globe.
- Shipping partners FedEx/DHL/UPS door delivery services.(charges extra as per courier AWB)
- 50% advance payments required to process work orders.
- Balance payment at the time of delivery or at the time of courier handover.
- Rate shown in this chart is applicable only on bulk/quantity or mix orders.
- Single pcs items rate would be different as per customer requirements.
- **Q**8% GST amount extra charged on complete order.
- Manufacturing time required as per order quantity (Minimum 15days)

## Dining Table