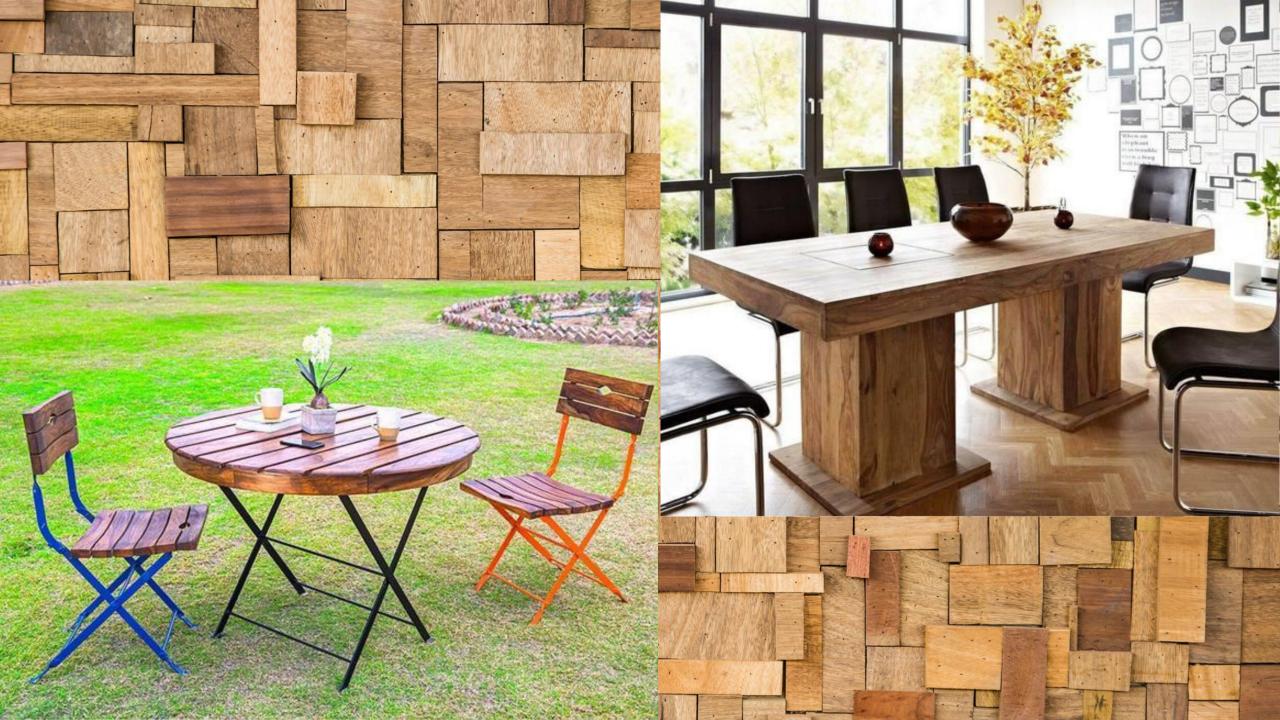

heesham) & Teak wood used for manufacturing.
- \*\*Dpgraded Mango/Acacia / Teak wood used for export order shipment.
- Best quality assured at all the time with association to our esteemed customers.
- Shipping by Air/Sea /Transportation available around the globe.
- Shipping partners FedEx/DHL/UPS door delivery services.(charges extra as per courier AWB)
- 50% advance payments required to process work orders.
- Balance payment at the time of delivery or at the time of courier handover.
- Rate shown in this chart is applicable only on bulk/quantity or mix orders.
- Single pcs items rate would be different as per customer requirements.
- **Q**8% GST amount extra charged on complete order.
- Manufacturing time required as per order quantity (Minimum 15days)

## Dining Table