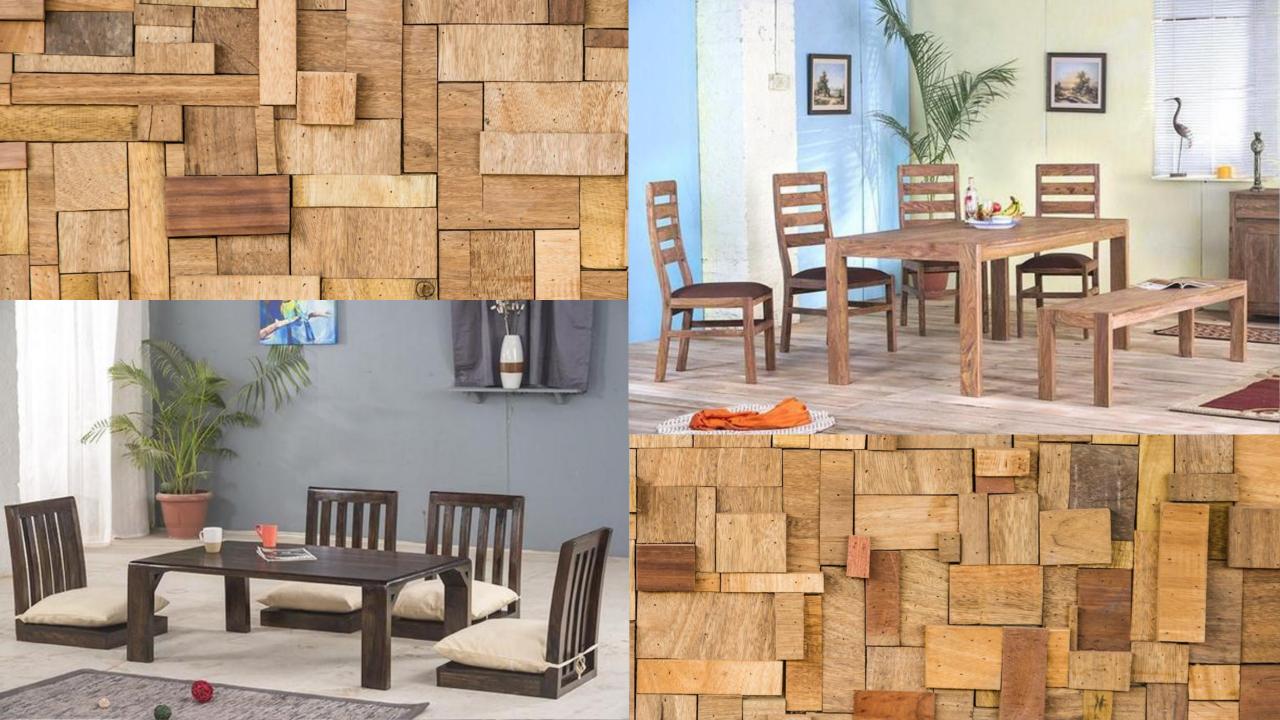

ham) & Teak wood used for manufacturing.
- \*\*Dpgraded Mango/Acacia / Teak wood used for export order shipment.
- Best quality assured at all the time with association to our esteemed customers.
- Shipping by Air/Sea /Transportation available around the globe.
- Shipping partners FedEx/DHL/UPS door delivery services.(charges extra as per courier AWB)
- 50% advance payments required to process work orders.
- Balance payment at the time of delivery or at the time of courier handover.
- Rate shown in this chart is applicable only on bulk/quantity or mix orders.
- Single pcs items rate would be different as per customer requirements.
- **Q**8% GST amount extra charged on complete order.
- Manufacturing time required as per order quantity (Minimum 15days)

## Dining Table