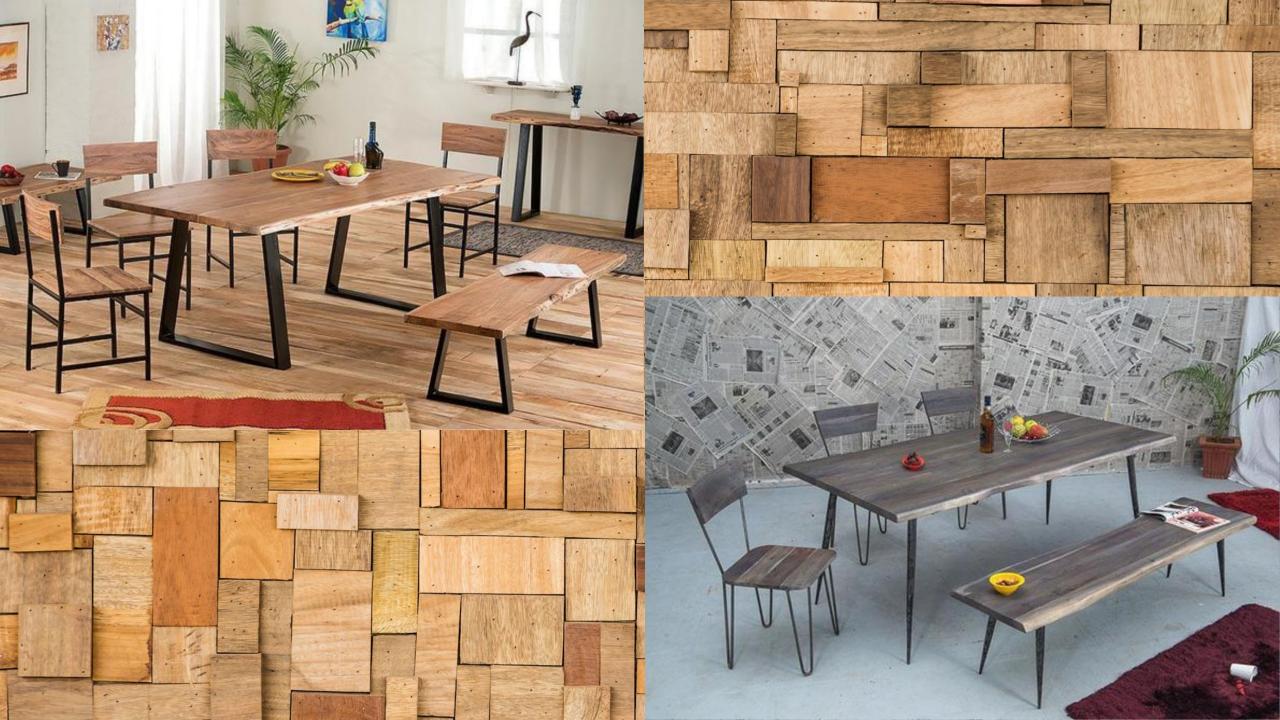

eak wood used for manufacturing.
- \*\*Dpgraded Mango/Acacia / Teak wood used for export order shipment.
- Best quality assured at all the time with association to our esteemed customers.
- Shipping by Air/Sea /Transportation available around the globe.
- Shipping partners FedEx/DHL/UPS door delivery services.(charges extra as per courier AWB)
- 50% advance payments required to process work orders.
- Balance payment at the time of delivery or at the time of courier handover.
- Rate shown in this chart is applicable only on bulk/quantity or mix orders.
- Single pcs items rate would be different as per customer requirements.
- **Q**8% GST amount extra charged on complete order.
- Manufacturing time required as per order quantity (Minimum 15days)

## Dining Table