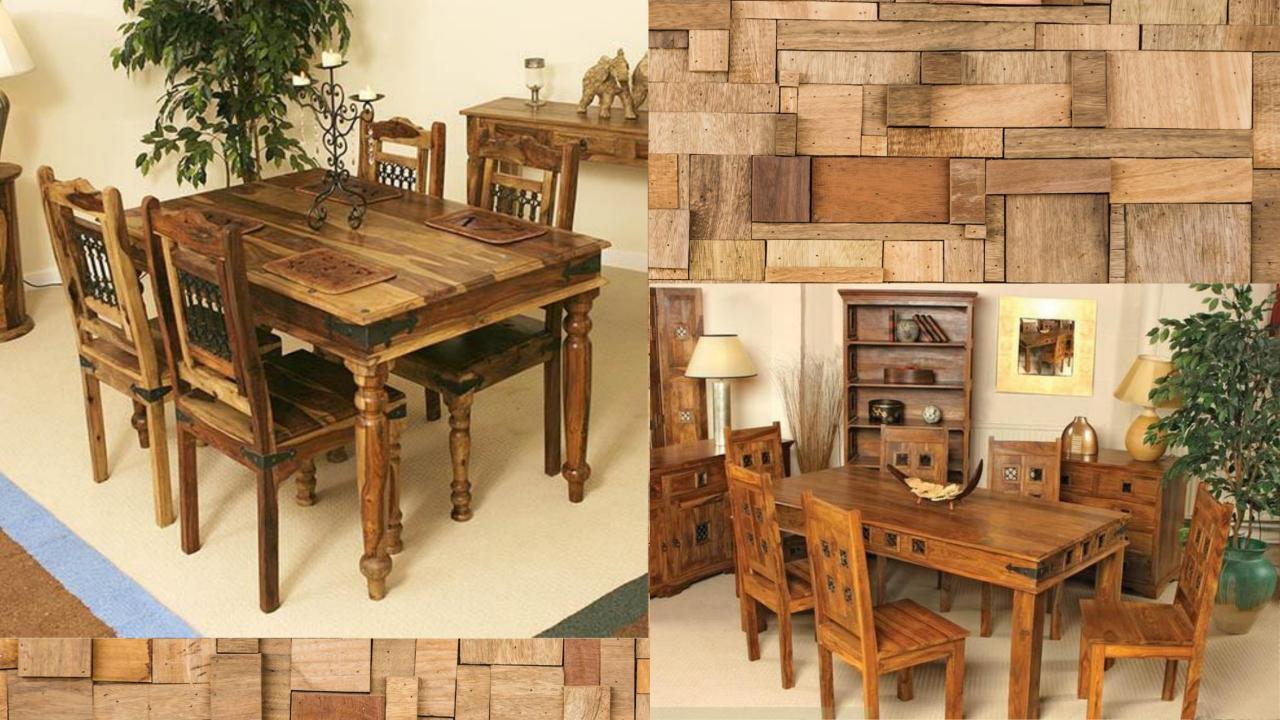

m) & Teak wood used for manufacturing.
- \*\*Dpgraded Mango/Acacia / Teak wood used for export order shipment.
- Best quality assured at all the time with association to our esteemed customers.
- Shipping by Air/Sea /Transportation available around the globe.
- Shipping partners FedEx/DHL/UPS door delivery services.(charges extra as per courier AWB)
- 50% advance payments required to process work orders.
- Balance payment at the time of delivery or at the time of courier handover.
- Rate shown in this chart is applicable only on bulk/quantity or mix orders.
- Single pcs items rate would be different as per customer requirements.
- **Q**8% GST amount extra charged on complete order.
- Manufacturing time required as per order quantity (Minimum 15days)

## Dining Table