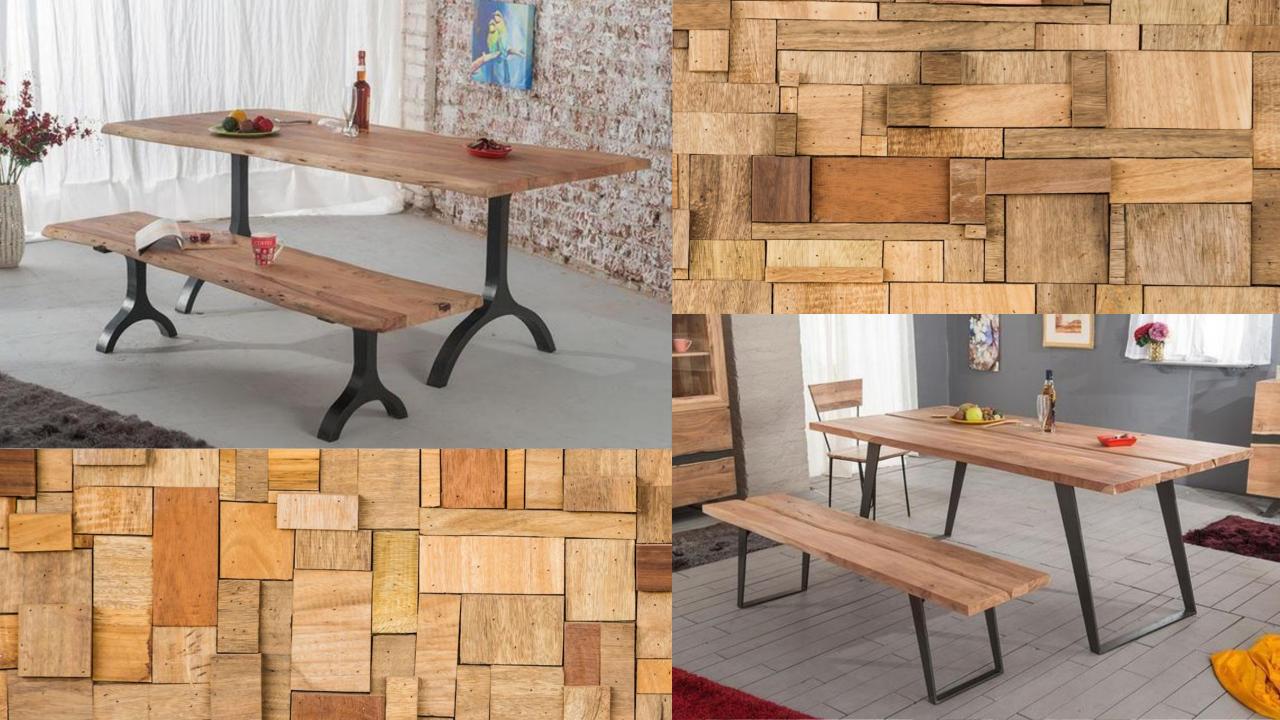

d (Sheesham) & Teak wood used for manufacturing.
- \*\*Dpgraded Mango/Acacia / Teak wood used for export order shipment.
- Best quality assured at all the time with association to our esteemed customers.
- Shipping by Air/Sea /Transportation available around the globe.
- Shipping partners FedEx/DHL/UPS door delivery services.(charges extra as per courier AWB)
- 50% advance payments required to process work orders.
- Balance payment at the time of delivery or at the time of courier handover.
- Rate shown in this chart is applicable only on bulk/quantity or mix orders.
- Single pcs items rate would be different as per customer requirements.
- **Q**8% GST amount extra charged on complete order.
- Manufacturing time required as per order quantity (Minimum 15days)

## Dining Table