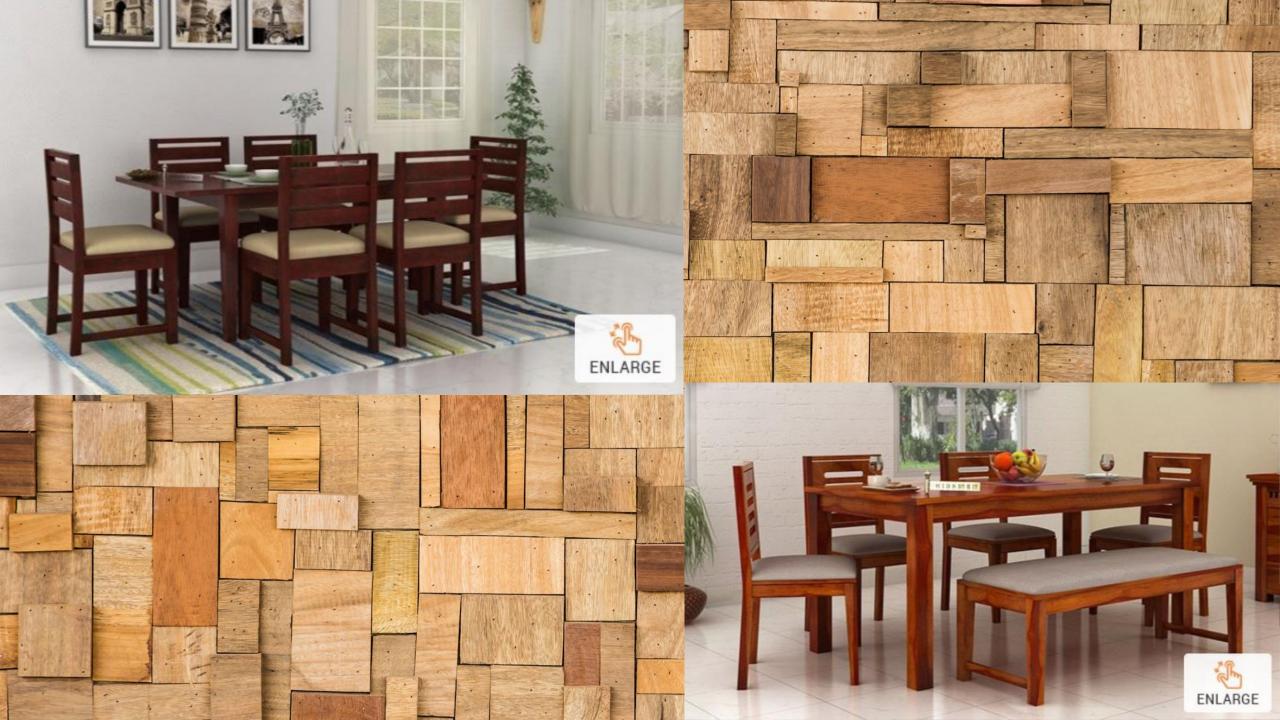

nufacturing.
- \*\*Dpgraded Mango/Acacia / Teak wood used for export order shipment.
- Best quality assured at all the time with association to our esteemed customers.
- Shipping by Air/Sea /Transportation available around the globe.
- Shipping partners FedEx/DHL/UPS door delivery services.(charges extra as per courier AWB)
- 50% advance payments required to process work orders.
- Balance payment at the time of delivery or at the time of courier handover.
- Rate shown in this chart is applicable only on bulk/quantity or mix orders.
- Single pcs items rate would be different as per customer requirements.
- **Q**8% GST amount extra charged on complete order.
- Manufacturing time required as per order quantity (Minimum 15days)

## Dining Table