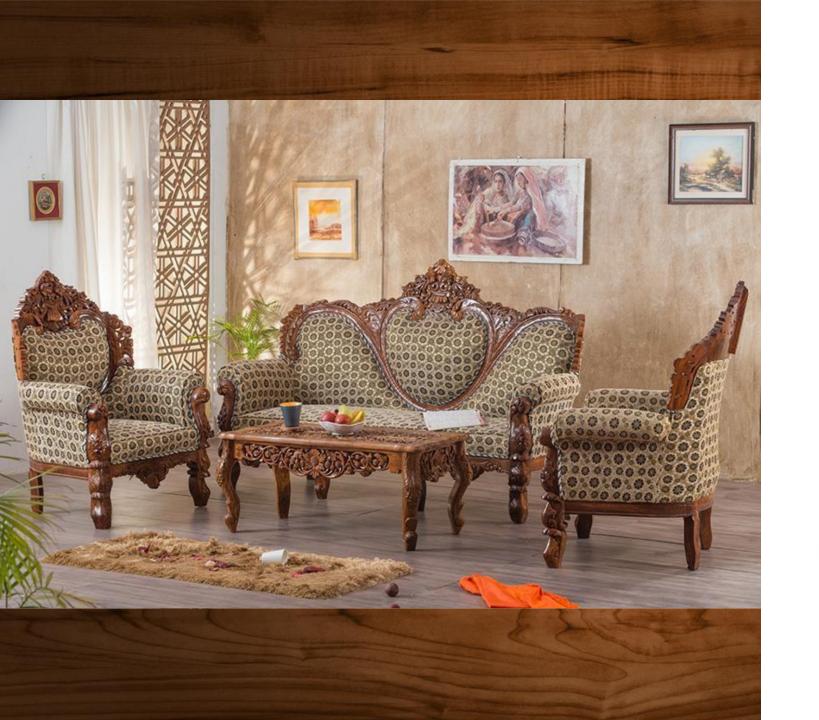

## Carving Sofa Designs

## Sofa

Decorate your drawing rooms with the most modernly designed and high-quality sofa sets made in solid **Sheesham wood** with us. We are glad to present a huge collection of the most modernize and uniquely stylized sofa set varieties for adding pleasant beauty to your drawing area. Offering you with two seated to six seated range of customizable sofa sets according to your home's area. We have furniture with different finishes in shades of woods like walnut, honey, and stone to match up the color combination most attractively with your home's decor. The walnut finish gives your sofa sets a uniform dark brown shade with the glossy finish and wooden texture visible on it. If you desire the standard natural wooden finish in your furniture, we provide you with the **honey finish** which has the natural wood finish with glossy polish and visible wooden texture. Our one more additional variety of stone finish gives the **stylish** matt finish with natural wood color and visible wooden texture on it.