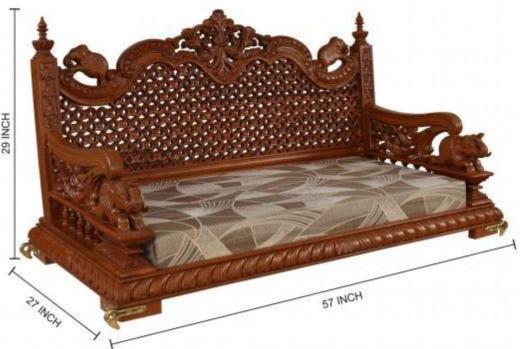

## Carving Sofa Designs

## Sofa

Decorate your drawing rooms with the most modernly designed and high-quality sofa sets made in solid **Sheesham wood** with us. We are glad to present a huge collection of the most modernize and uniquely stylized sofa set varieties for adding pleasant beauty to your drawing area. Offering you with two seated to six seated range of customizable sofa sets according to your home's area. We have furniture with different finishes in shades of woods like walnut, honey, and stone to match up the color combination most attractively with your home's decor. The walnut finish gives your sofa sets a uniform dark brown shade with the glossy finish and wooden texture visible on it. If you desire the standard natural wooden finish in your furniture, we provide you with the **honey finish** which has the natural wood finish with glossy polish and visible wooden texture. Our one more additional variety of stone finish gives the **stylish** matt finish with natural wood color and visible wooden texture on it.