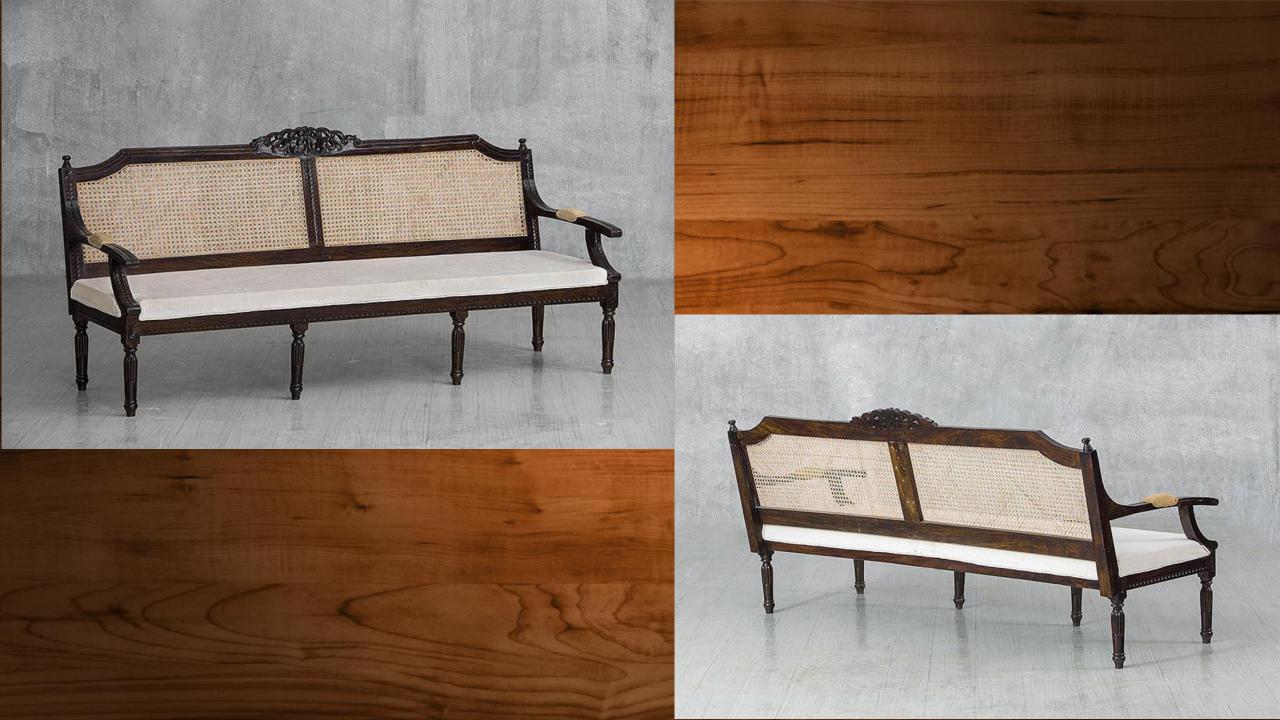

## Carving Sofa Designs

## Sofa

Decorate your drawing rooms with the most modernly designed and high-quality sofa sets made in solid **Sheesham wood** with us. We are glad to present a huge collection of the most modernize and uniquely stylized sofa set varieties for adding pleasant beauty to your drawing area. Offering you with two seated to six seated range of customizable sofa sets according to your home's area. We have furniture with different finishes in shades of woods like walnut, honey, and stone to match up the color combination most attractively with your home's decor. The walnut finish gives your sofa sets a uniform dark brown shade with the glossy finish and wooden texture visible on it. If you desire the standard natural wooden finish in your furniture, we provide you with the **honey finish** which has the natural wood finish with glossy polish and visible wooden texture. Our one more additional variety of stone finish gives the **stylish** matt finish with natural wood color and visible wooden texture on it.