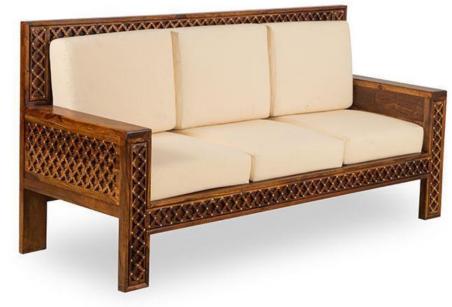

## Carving Sofa Designs

## Sofa

Decorate your drawing rooms with the most modernly designed and high-quality sofa sets made in solid **Sheesham wood** with us. We are glad to present a huge collection of the most modernize and uniquely stylized sofa set varieties for adding pleasant beauty to your drawing area. Offering you with two seated to six seated range of customizable sofa sets according to your home's area. We have furniture with different finishes in shades of woods like walnut, honey, and stone to match up the color combination most attractively with your home's decor. The walnut finish gives your sofa sets a uniform dark brown shade with the glossy finish and wooden texture visible on it. If you desire the standard natural wooden finish in your furniture, we provide you with the **honey finish** which has the natural wood finish with glossy polish and visible wooden texture. Our one more additional variety of stone finish gives the **stylish** matt finish with natural wood color and visible wooden texture on it.