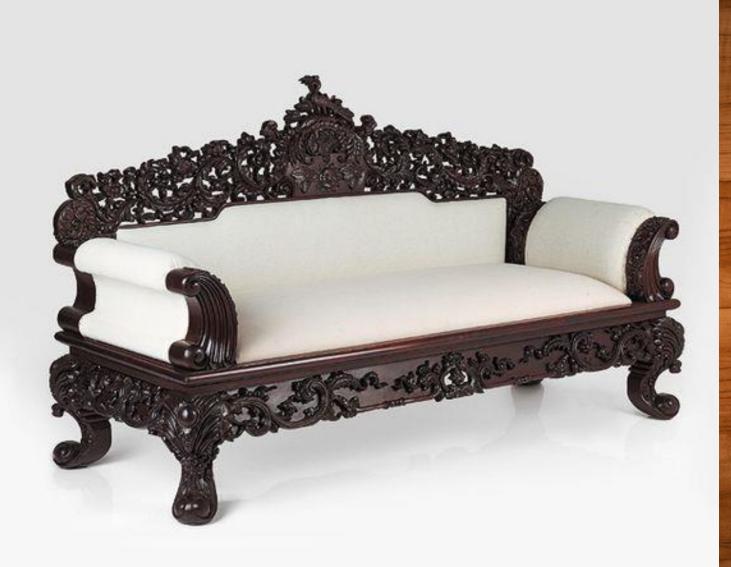

## Carving Sofa Designs

## Sofa

Decorate your drawing rooms with the most modernly designed and high-quality sofa sets made in solid **Sheesham wood** with us. We are glad to present a huge collection of the most modernize and uniquely stylized sofa set varieties for adding pleasant beauty to your drawing area. Offering you with two seated to six seated range of customizable sofa sets according to your home's area. We have furniture with different finishes in shades of woods like walnut, honey, and stone to match up the color combination most attractively with your home's decor. The walnut finish gives your sofa sets a uniform dark brown shade with the glossy finish and wooden texture visible on it. If you desire the standard natural wooden finish in your furniture, we provide you with the **honey finish** which has the natural wood finish with glossy polish and visible wooden texture. Our one more additional variety of stone finish gives the **stylish** matt finish with natural wood color and visible wooden texture on it.