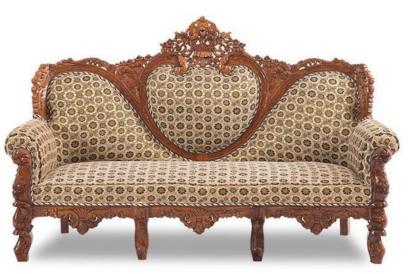

## Carving Sofa Designs

## Sofa

Decorate your drawing rooms with the most modernly designed and high-quality sofa sets made in solid **Sheesham wood** with us. We are glad to present a huge collection of the most modernize and uniquely stylized sofa set varieties for adding pleasant beauty to your drawing area. Offering you with two seated to six seated range of customizable sofa sets according to your home's area. We have furniture with different finishes in shades of woods like walnut, honey, and stone to match up the color combination most attractively with your home's decor. The walnut finish gives your sofa sets a uniform dark brown shade with the glossy finish and wooden texture visible on it. If you desire the standard natural wooden finish in your furniture, we provide you with the **honey finish** which has the natural wood finish with glossy polish and visible wooden texture. Our one more additional variety of stone finish gives the **stylish** matt finish with natural wood color and visible wooden texture on it.