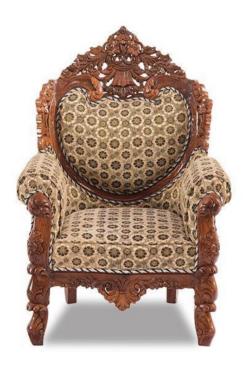

## Carving Sofa Designs

## Sofa

Decorate your drawing rooms with the most modernly designed and high-quality sofa sets made in solid **Sheesham wood** with us. We are glad to present a huge collection of the most modernize and uniquely stylized sofa set varieties for adding pleasant beauty to your drawing area. Offering you with two seated to six seated range of customizable sofa sets according to your home's area. We have furniture with different finishes in shades of woods like walnut, honey, and stone to match up the color combination most attractively with your home's decor. The walnut finish gives your sofa sets a uniform dark brown shade with the glossy finish and wooden texture visible on it. If you desire the standard natural wooden finish in your furniture, we provide you with the **honey finish** which has the natural wood finish with glossy polish and visible wooden texture. Our one more additional variety of stone finish gives the **stylish** matt finish with natural wood color and visible wooden texture on it.