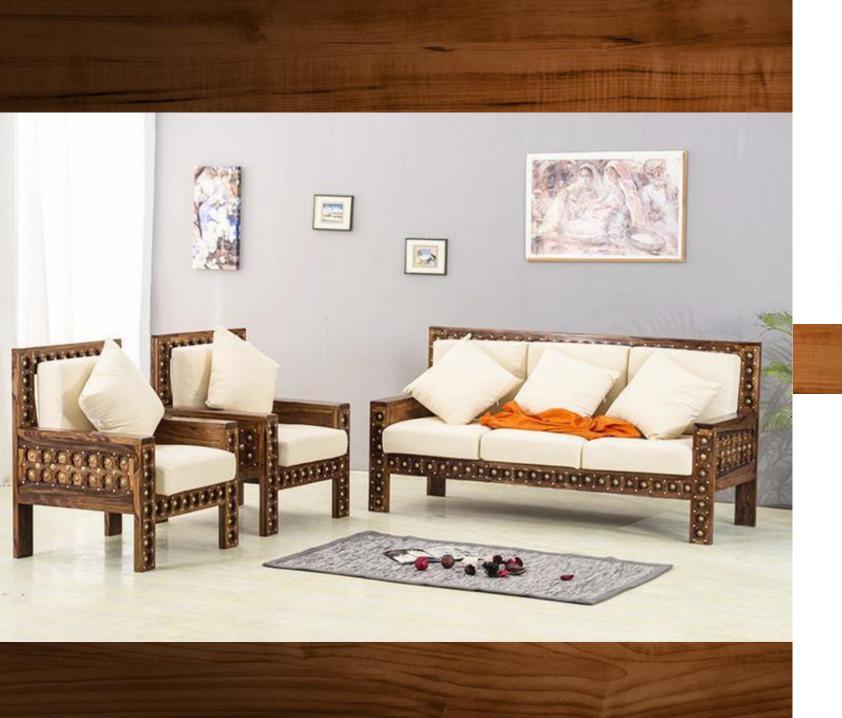

## Carving Sofa Designs

## Sofa

Decorate your drawing rooms with the most modernly designed and high-quality sofa sets made in solid **Sheesham wood** with us. We are glad to present a huge collection of the most modernize and uniquely stylized sofa set varieties for adding pleasant beauty to your drawing area. Offering you with two seated to six seated range of customizable sofa sets according to your home's area. We have furniture with different finishes in shades of woods like walnut, honey, and stone to match up the color combination most attractively with your home's decor. The walnut finish gives your sofa sets a uniform dark brown shade with the glossy finish and wooden texture visible on it. If you desire the standard natural wooden finish in your furniture, we provide you with the **honey finish** which has the natural wood finish with glossy polish and visible wooden texture. Our one more additional variety of stone finish gives the **stylish** matt finish with natural wood color and visible wooden texture on it.