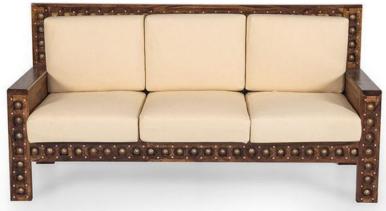

## Carving Sofa Designs

## Sofa

Decorate your drawing rooms with the most modernly designed and high-quality sofa sets made in solid **Sheesham wood** with us. We are glad to present a huge collection of the most modernize and uniquely stylized sofa set varieties for adding pleasant beauty to your drawing area. Offering you with two seated to six seated range of customizable sofa sets according to your home's area. We have furniture with different finishes in shades of woods like walnut, honey, and stone to match up the color combination most attractively with your home's decor. The walnut finish gives your sofa sets a uniform dark brown shade with the glossy finish and wooden texture visible on it. If you desire the standard natural wooden finish in your furniture, we provide you with the **honey finish** which has the natural wood finish with glossy polish and visible wooden texture. Our one more additional variety of stone finish gives the **stylish** matt finish with natural wood color and visible wooden texture on it.