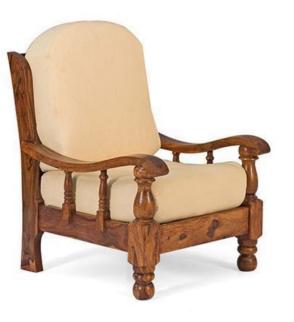

## Carving Sofa Designs

## Sofa

Decorate your drawing rooms with the most modernly designed and high-quality sofa sets made in solid **Sheesham wood** with us. We are glad to present a huge collection of the most modernize and uniquely stylized sofa set varieties for adding pleasant beauty to your drawing area. Offering you with two seated to six seated range of customizable sofa sets according to your home's area. We have furniture with different finishes in shades of woods like walnut, honey, and stone to match up the color combination most attractively with your home's decor. The walnut finish gives your sofa sets a uniform dark brown shade with the glossy finish and wooden texture visible on it. If you desire the standard natural wooden finish in your furniture, we provide you with the **honey finish** which has the natural wood finish with glossy polish and visible wooden texture. Our one more additional variety of stone finish gives the **stylish** matt finish with natural wood color and visible wooden texture on it.