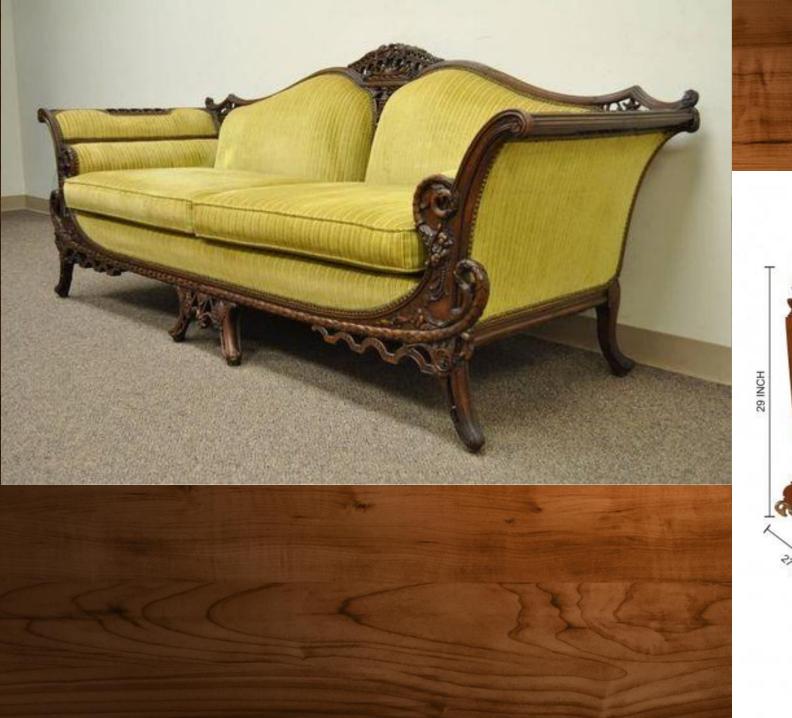

## Carving Sofa Designs

## Sofa

Decorate your drawing rooms with the most modernly designed and high-quality sofa sets made in solid **Sheesham wood** with us. We are glad to present a huge collection of the most modernize and uniquely stylized sofa set varieties for adding pleasant beauty to your drawing area. Offering you with two seated to six seated range of customizable sofa sets according to your home's area. We have furniture with different finishes in shades of woods like walnut, honey, and stone to match up the color combination most attractively with your home's decor. The walnut finish gives your sofa sets a uniform dark brown shade with the glossy finish and wooden texture visible on it. If you desire the standard natural wooden finish in your furniture, we provide you with the **honey finish** which has the natural wood finish with glossy polish and visible wooden texture. Our one more additional variety of stone finish gives the **stylish** matt finish with natural wood color and visible wooden texture on it.