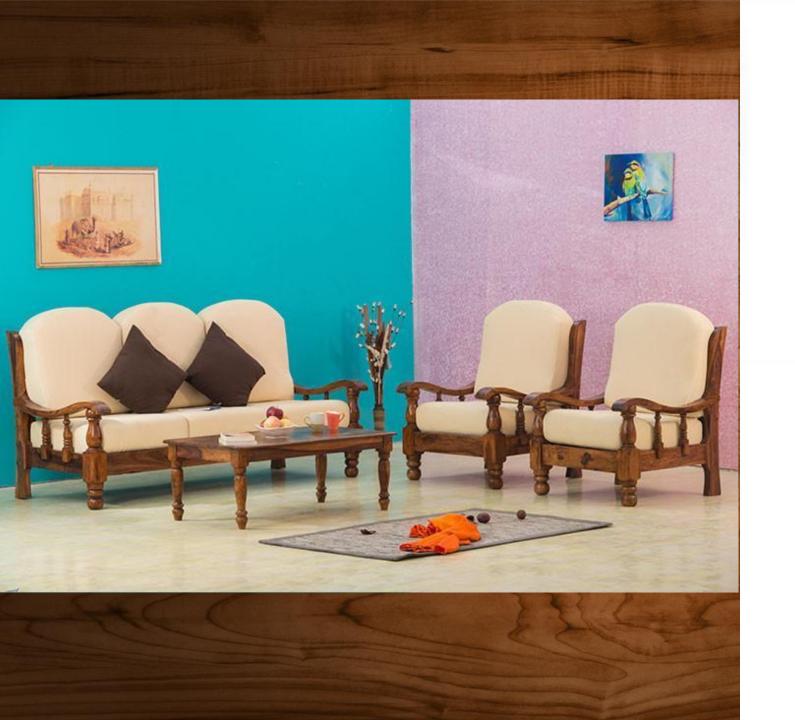

## Carving Sofa Designs

## Sofa

Decorate your drawing rooms with the most modernly designed and high-quality sofa sets made in solid **Sheesham wood** with us. We are glad to present a huge collection of the most modernize and uniquely stylized sofa set varieties for adding pleasant beauty to your drawing area. Offering you with two seated to six seated range of customizable sofa sets according to your home's area. We have furniture with different finishes in shades of woods like walnut, honey, and stone to match up the color combination most attractively with your home's decor. The walnut finish gives your sofa sets a uniform dark brown shade with the glossy finish and wooden texture visible on it. If you desire the standard natural wooden finish in your furniture, we provide you with the **honey finish** which has the natural wood finish with glossy polish and visible wooden texture. Our one more additional variety of stone finish gives the **stylish** matt finish with natural wood color and visible wooden texture on it.