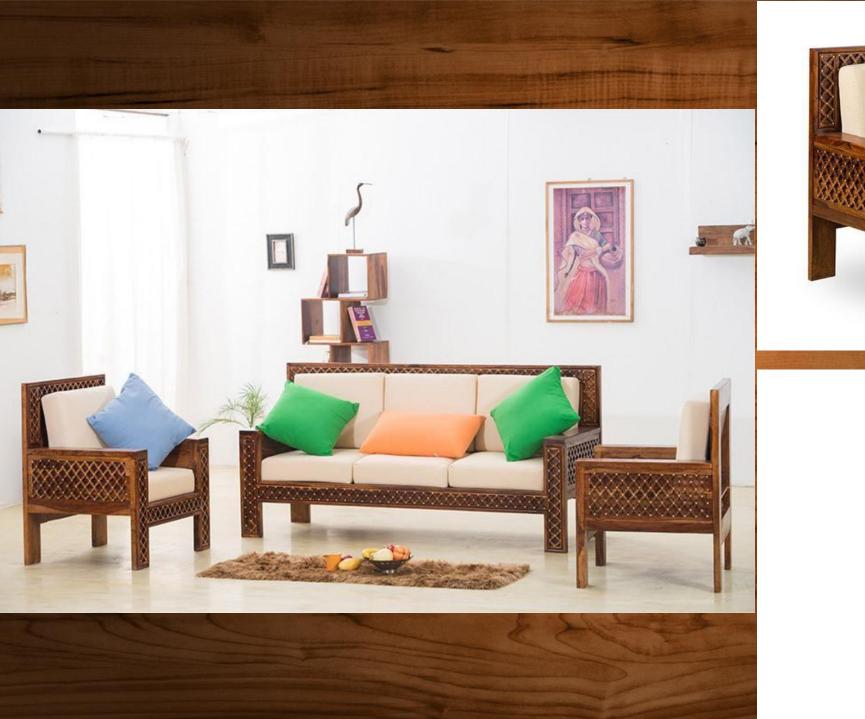

## Carving Sofa Designs

## Sofa

Decorate your drawing rooms with the most modernly designed and high-quality sofa sets made in solid **Sheesham wood** with us. We are glad to present a huge collection of the most modernize and uniquely stylized sofa set varieties for adding pleasant beauty to your drawing area. Offering you with two seated to six seated range of customizable sofa sets according to your home's area. We have furniture with different finishes in shades of woods like walnut, honey, and stone to match up the color combination most attractively with your home's decor. The walnut finish gives your sofa sets a uniform dark brown shade with the glossy finish and wooden texture visible on it. If you desire the standard natural wooden finish in your furniture, we provide you with the **honey finish** which has the natural wood finish with glossy polish and visible wooden texture. Our one more additional variety of stone finish gives the **stylish** matt finish with natural wood color and visible wooden texture on it.