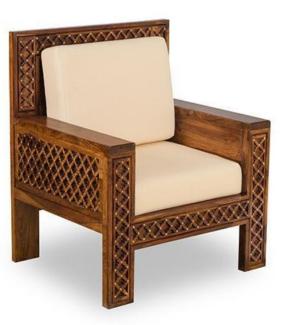

## Carving Sofa Designs

## Sofa

Decorate your drawing rooms with the most modernly designed and high-quality sofa sets made in solid **Sheesham wood** with us. We are glad to present a huge collection of the most modernize and uniquely stylized sofa set varieties for adding pleasant beauty to your drawing area. Offering you with two seated to six seated range of customizable sofa sets according to your home's area. We have furniture with different finishes in shades of woods like walnut, honey, and stone to match up the color combination most attractively with your home's decor. The walnut finish gives your sofa sets a uniform dark brown shade with the glossy finish and wooden texture visible on it. If you desire the standard natural wooden finish in your furniture, we provide you with the **honey finish** which has the natural wood finish with glossy polish and visible wooden texture. Our one more additional variety of stone finish gives the **stylish** matt finish with natural wood color and visible wooden texture on it.