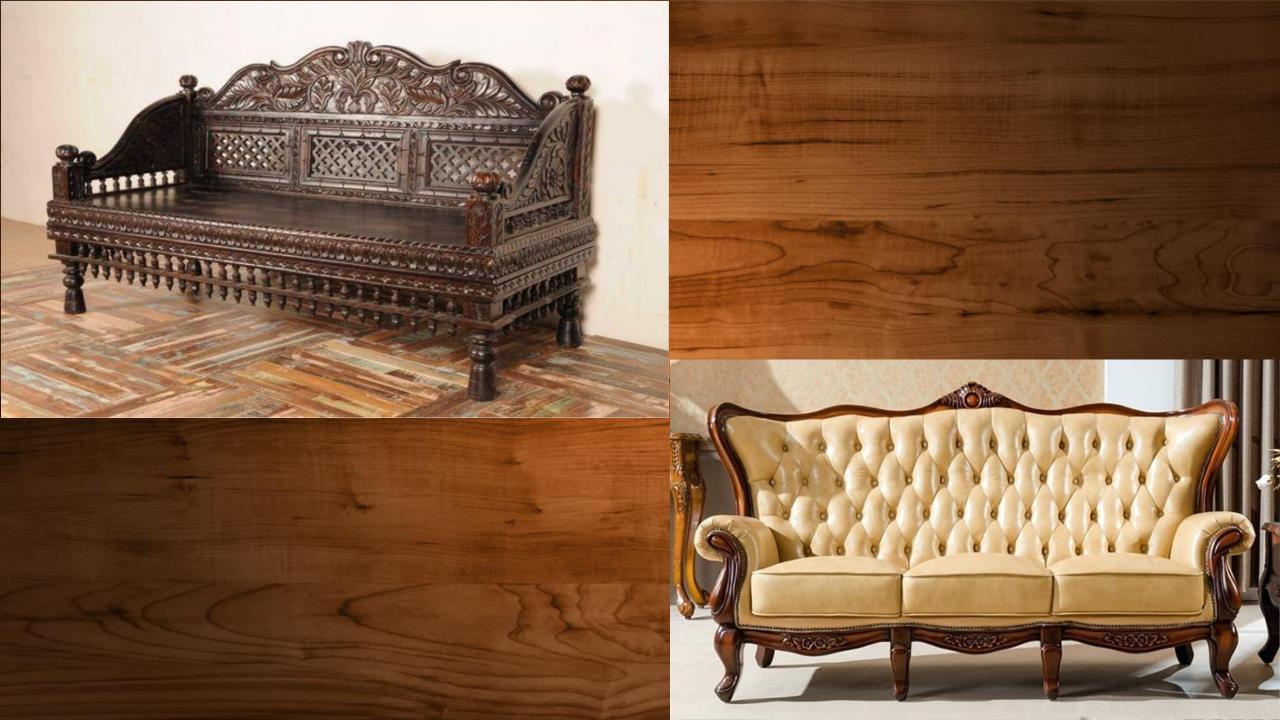

## Carving Sofa Designs

## Sofa

Decorate your drawing rooms with the most modernly designed and high-quality sofa sets made in solid **Sheesham wood** with us. We are glad to present a huge collection of the most modernize and uniquely stylized sofa set varieties for adding pleasant beauty to your drawing area. Offering you with two seated to six seated range of customizable sofa sets according to your home's area. We have furniture with different finishes in shades of woods like walnut, honey, and stone to match up the color combination most attractively with your home's decor. The walnut finish gives your sofa sets a uniform dark brown shade with the glossy finish and wooden texture visible on it. If you desire the standard natural wooden finish in your furniture, we provide you with the **honey finish** which has the natural wood finish with glossy polish and visible wooden texture. Our one more additional variety of stone finish gives the **stylish** matt finish with natural wood color and visible wooden texture on it.