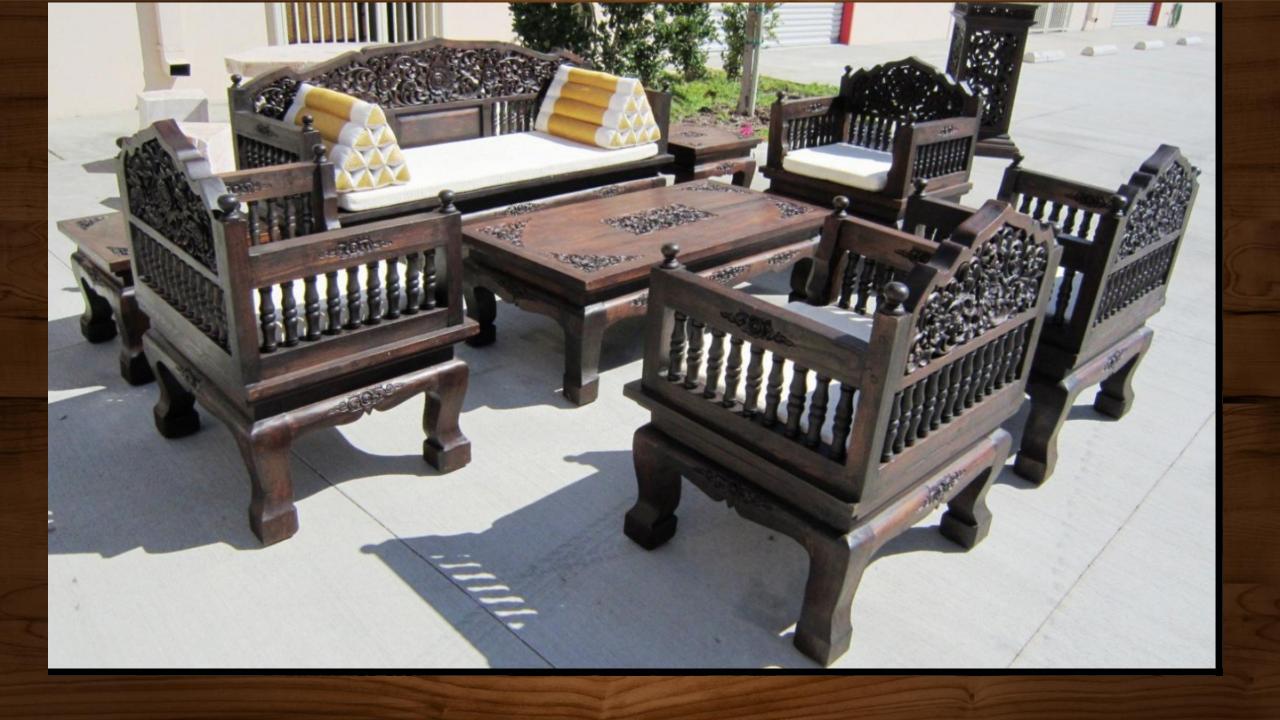

## Carving Sofa Designs

## Sofa

Decorate your drawing rooms with the most modernly designed and high-quality sofa sets made in solid **Sheesham wood** with us. We are glad to present a huge collection of the most modernize and uniquely stylized sofa set varieties for adding pleasant beauty to your drawing area. Offering you with two seated to six seated range of customizable sofa sets according to your home's area. We have furniture with different finishes in shades of woods like walnut, honey, and stone to match up the color combination most attractively with your home's decor. The walnut finish gives your sofa sets a uniform dark brown shade with the glossy finish and wooden texture visible on it. If you desire the standard natural wooden finish in your furniture, we provide you with the **honey finish** which has the natural wood finish with glossy polish and visible wooden texture. Our one more additional variety of stone finish gives the **stylish** matt finish with natural wood color and visible wooden texture on it.