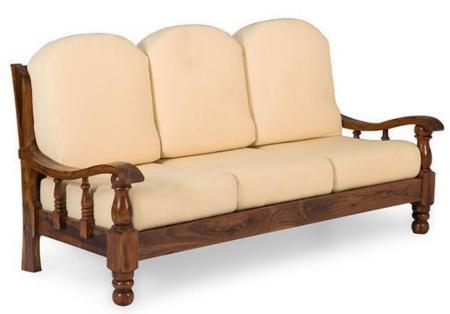

## Carving Sofa Designs

## Sofa

Decorate your drawing rooms with the most modernly designed and high-quality sofa sets made in solid **Sheesham wood** with us. We are glad to present a huge collection of the most modernize and uniquely stylized sofa set varieties for adding pleasant beauty to your drawing area. Offering you with two seated to six seated range of customizable sofa sets according to your home's area. We have furniture with different finishes in shades of woods like walnut, honey, and stone to match up the color combination most attractively with your home's decor. The walnut finish gives your sofa sets a uniform dark brown shade with the glossy finish and wooden texture visible on it. If you desire the standard natural wooden finish in your furniture, we provide you with the **honey finish** which has the natural wood finish with glossy polish and visible wooden texture. Our one more additional variety of stone finish gives the **stylish** matt finish with natural wood color and visible wooden texture on it.