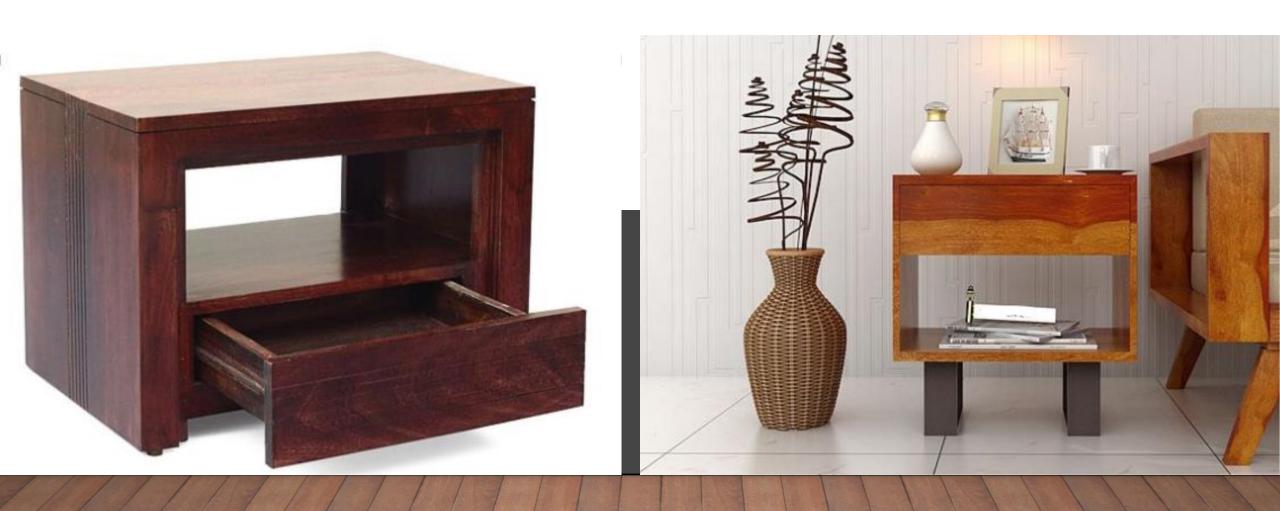

& newly desire Upgraded (Seasoned) Indian rose was Upgraded Mango/Acacia / Teak was Best quality assured at all the time Shipping by Air/Sea /Transportation Shipping partners FedEx/DHL/UP able bood handicraft furniture item. (stomer requirements. (home furniture manufacturer. Sheesham) & Teak wood used for manufactures. (d for export order shipment. (sociation to our esteemed customers. (able around the globe.

LAWB)

So% advance payments required to process work orders. Balance payment at the time of delivery or at the time of courier handov Rate shown in this chart is applicable only on bulk/quantity or mix orde Single pcs items rate would be different as per customer requirements. All Source and the charged on complete order.























































































































## Thank you