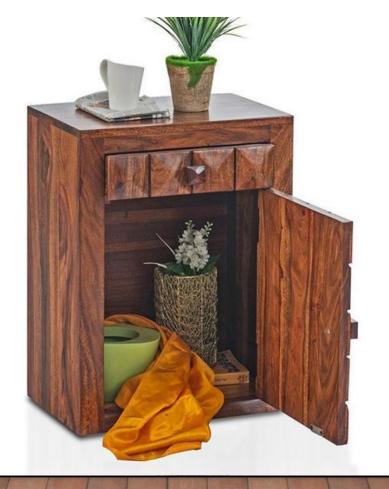

## Term & Conditions :-

Manufacturer & wholesale exporters of Customized furniture manufacturer as 1 Café / Bar / Restaurants & newly desire Upgraded (Seasoned) Indian rose was Upgraded Mango/Acacia / Teak was Best quality assured at all the time Shipping by Air/Sea /Transportation Shipping partners FedEx/DHL/UP able bood handicraft furniture item. (stomer requirements. (home furniture manufacturer. Sheesham) & Teak wood used for manufactures. (d for export order shipment. (sociation to our esteemed customers. (able around the globe.