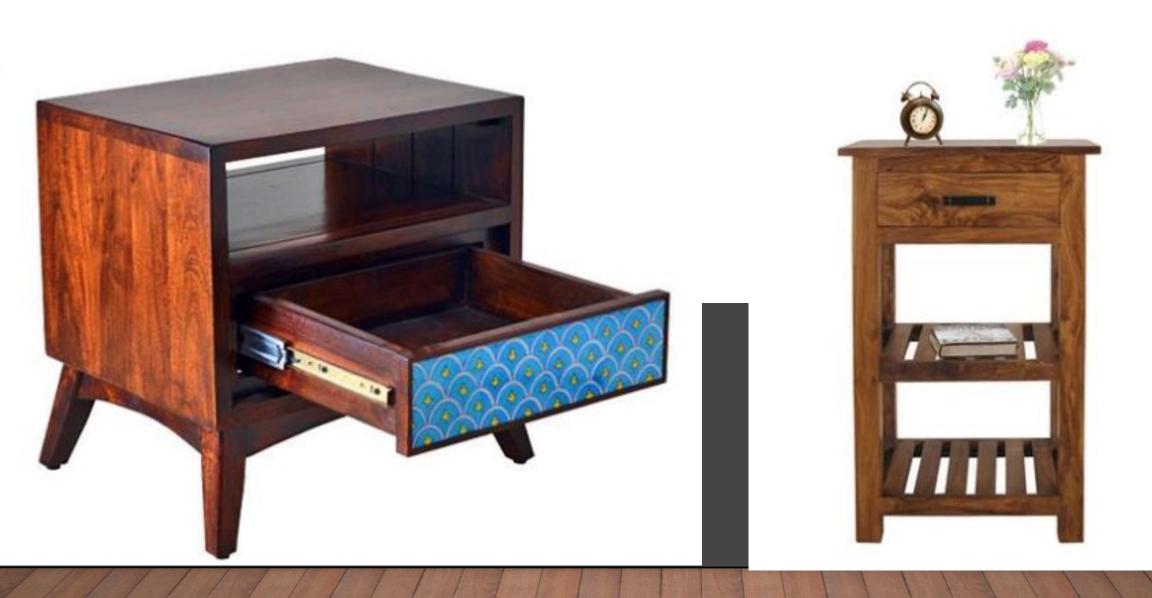

## Term & Conditions :-

Manufacturer & wholesale exporters of Customized furniture manufacturer as 1 Café / Bar / Restaurants & newly desire Upgraded (Seasoned) Indian rose was Upgraded Mango/Acacia / Teak was Best quality assured at all the time Shipping by Air/Sea /Transportation Shipping partners FedEx/DHL/UP able bood handicraft furniture item. (stomer requirements. (home furniture manufacturer. Sheesham) & Teak wood used for manufactures. (d for export order shipment. (sociation to our esteemed customers. (able around the globe.