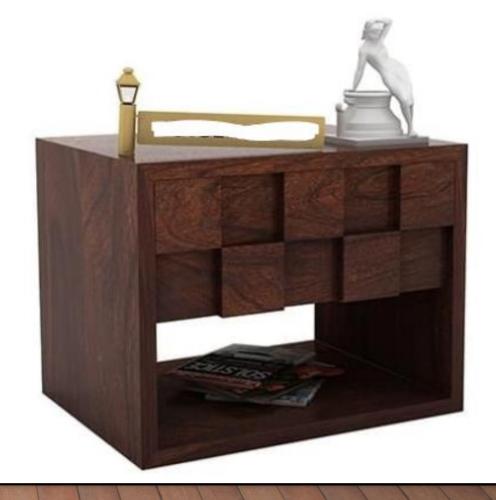

## Term & Conditions :-

Manufacturer & wholesale exporters of Customized furniture manufacturer as 1 Café / Bar / Restaurants & newly desire Upgraded (Seasoned) Indian rose was Upgraded Mango/Acacia / Teak was Best quality assured at all the time Shipping by Air/Sea /Transportation Shipping partners FedEx/DHL/UP able bood handicraft furniture item. (stomer requirements. (home furniture manufacturer. Sheesham) & Teak wood used for manufactures. (d for export order shipment. (sociation to our esteemed customers. (able around the globe.