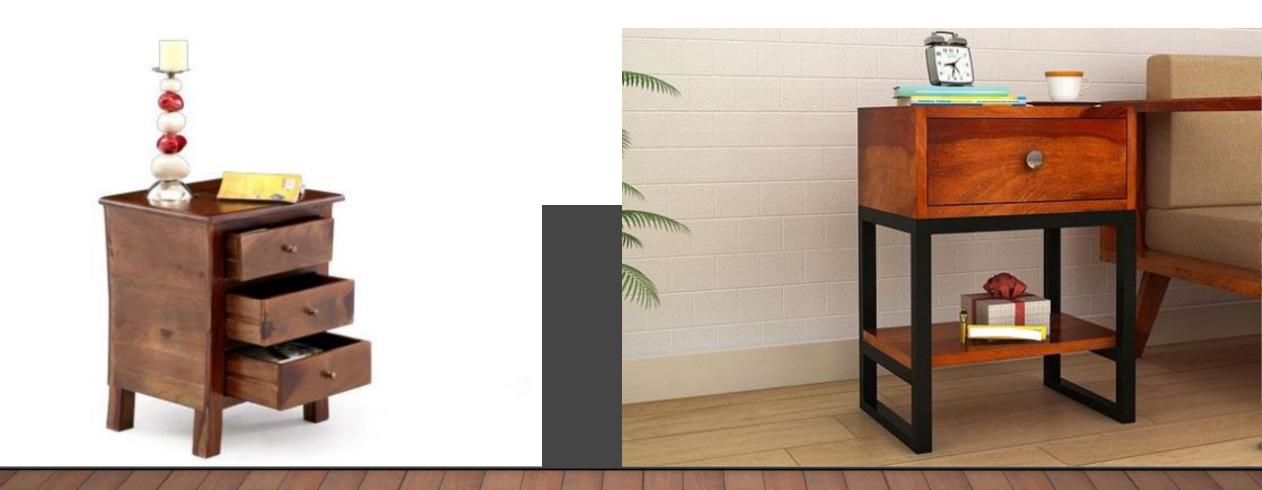

## Term & Conditions :-

Manufacturer & wholesale exporters of Customized furniture manufacturer as 1 Café / Bar / Restaurants & newly desire Upgraded (Seasoned) Indian rose was Upgraded Mango/Acacia / Teak was Best quality assured at all the time Shipping by Air/Sea /Transportation Shipping partners FedEx/DHL/UP able bood handicraft furniture item. (stomer requirements. (home furniture manufacturer. Sheesham) & Teak wood used for manufactures. (d for export order shipment. (sociation to our esteemed customers. (able around the globe.