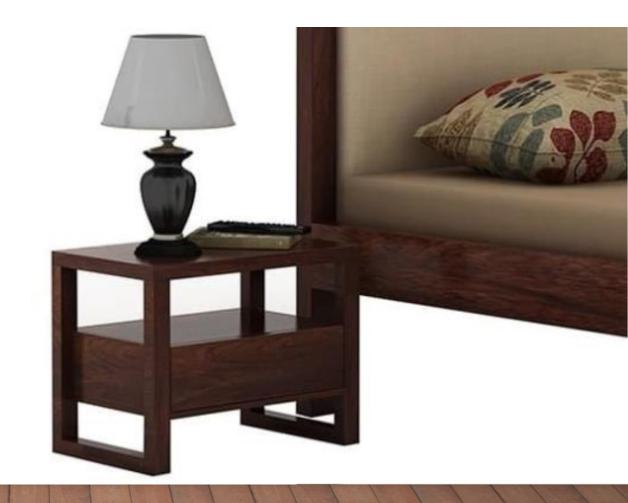

## Term & Conditions :-

Manufacturer & wholesale exporters of Customized furniture manufacturer as 1 Café / Bar / Restaurants & newly desire Upgraded (Seasoned) Indian rose was Upgraded Mango/Acacia / Teak was Best quality assured at all the time Shipping by Air/Sea /Transportation Shipping partners FedEx/DHL/UP able bood handicraft furniture item. (stomer requirements. (home furniture manufacturer. Sheesham) & Teak wood used for manufactures. (d for export order shipment. (sociation to our esteemed customers. (able around the globe.