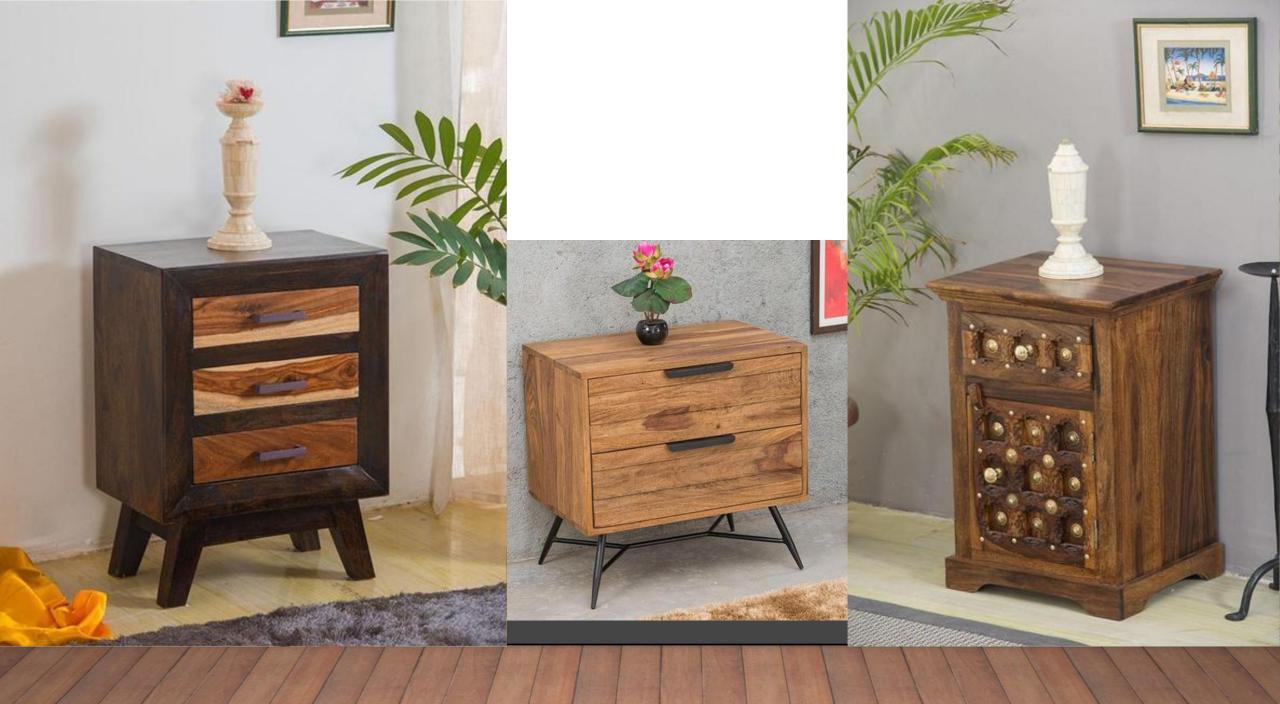

manufacturer as 1 Café / Bar / Restaurants & newly desire Upgraded (Seasoned) Indian rose was Upgraded Mango/Acacia / Teak was Best quality assured at all the time Shipping by Air/Sea /Transportation Shipping partners FedEx/DHL/UP able bood handicraft furniture item. (stomer requirements. (home furniture manufacturer. Sheesham) & Teak wood used for manufactures. (d for export order shipment. (sociation to our esteemed customers. (able around the globe.

LAWB)

So% advance payments required to process work orders. Balance payment at the time of delivery or at the time of courier handov Rate shown in this chart is applicable only on bulk/quantity or mix orde Single pcs items rate would be different as per customer requirements. All Source and the charged on complete order.























































































































## Thank you