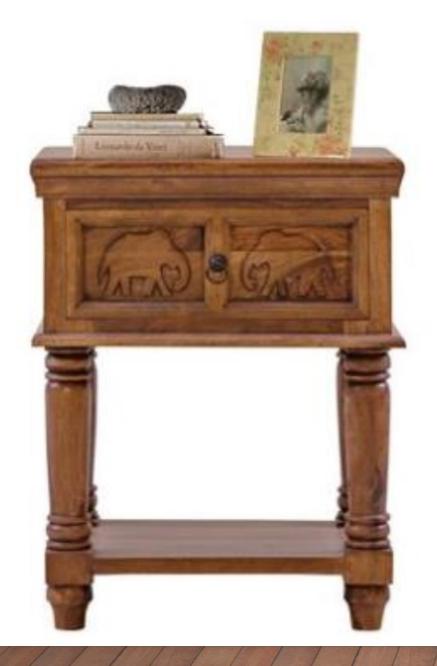

/ Bar / Restaurants & newly desire Upgraded (Seasoned) Indian rose was Upgraded Mango/Acacia / Teak was Best quality assured at all the time Shipping by Air/Sea /Transportation Shipping partners FedEx/DHL/UP able bood handicraft furniture item. (stomer requirements. (home furniture manufacturer. Sheesham) & Teak wood used for manufactures. (d for export order shipment. (sociation to our esteemed customers. (able around the globe.

LAWB)

So% advance payments required to process work orders. Balance payment at the time of delivery or at the time of courier handov Rate shown in this chart is applicable only on bulk/quantity or mix orde Single pcs items rate would be different as per customer requirements. All Source and the charged on complete order.























































































































## Thank you