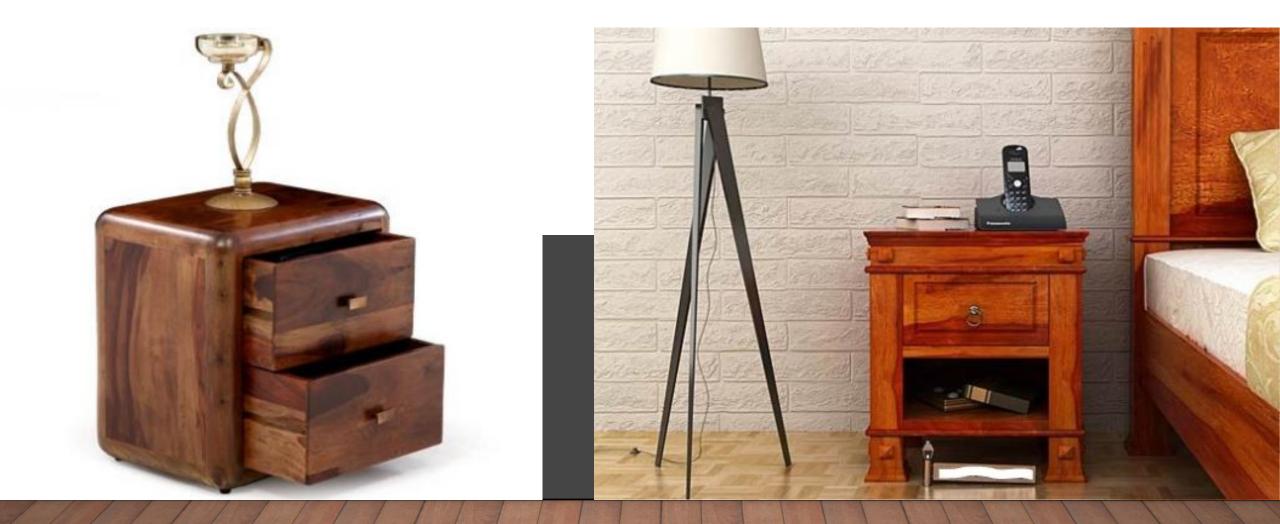

s & newly desire Upgraded (Seasoned) Indian rose was Upgraded Mango/Acacia / Teak was Best quality assured at all the time Shipping by Air/Sea /Transportation Shipping partners FedEx/DHL/UP able bood handicraft furniture item. (stomer requirements. (home furniture manufacturer. Sheesham) & Teak wood used for manufactures. (d for export order shipment. (sociation to our esteemed customers. (able around the globe.

LAWB)

So% advance payments required to process work orders. Balance payment at the time of delivery or at the time of courier handov Rate shown in this chart is applicable only on bulk/quantity or mix orde Single pcs items rate would be different as per customer requirements. All Source and the charged on complete order.























































































































## Thank you