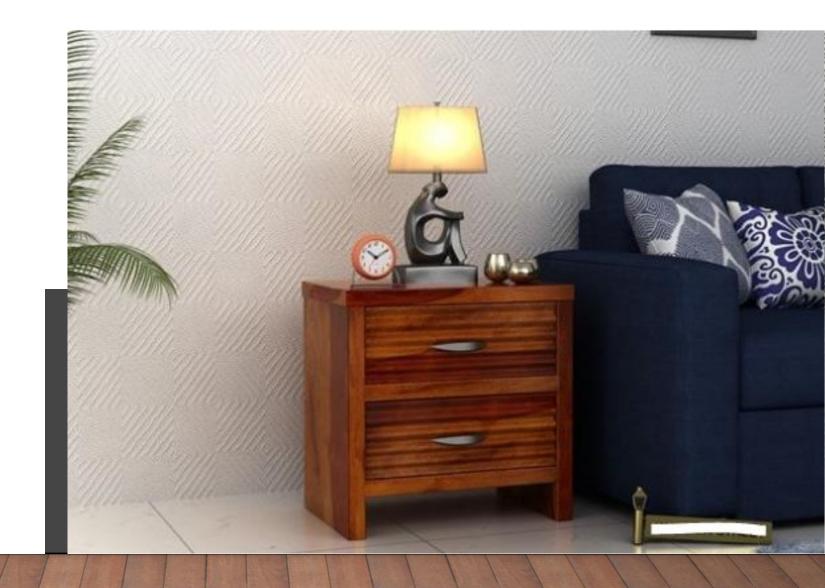

sire Upgraded (Seasoned) Indian rose was Upgraded Mango/Acacia / Teak was Best quality assured at all the time Shipping by Air/Sea /Transportation Shipping partners FedEx/DHL/UP able bood handicraft furniture item. (stomer requirements. (home furniture manufacturer. Sheesham) & Teak wood used for manufactures. (d for export order shipment. (sociation to our esteemed customers. (able around the globe.

LAWB)

So% advance payments required to process work orders. Balance payment at the time of delivery or at the time of courier handov Rate shown in this chart is applicable only on bulk/quantity or mix orde Single pcs items rate would be different as per customer requirements. All Source and the charged on complete order.























































































































## Thank you