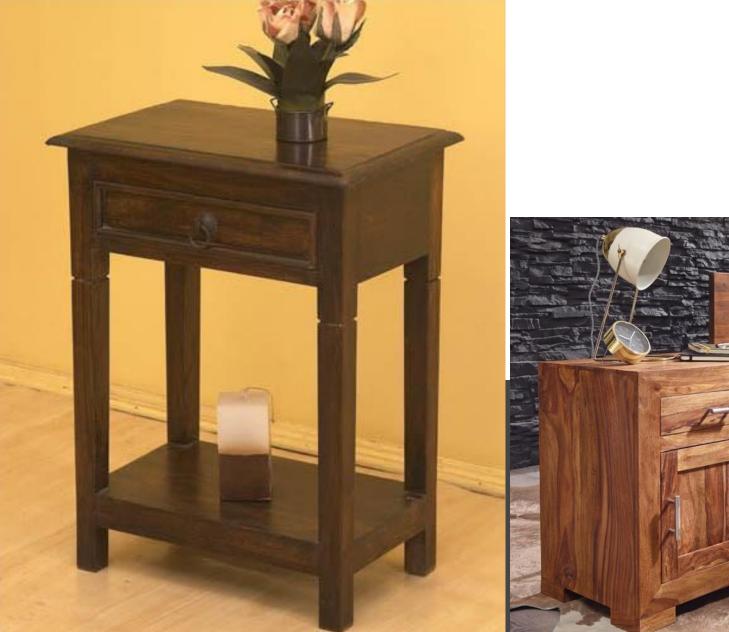

r as 1 Café / Bar / Restaurants & newly desire Upgraded (Seasoned) Indian rose was Upgraded Mango/Acacia / Teak was Best quality assured at all the time Shipping by Air/Sea /Transportation Shipping partners FedEx/DHL/UP able bood handicraft furniture item. (stomer requirements. (home furniture manufacturer. Sheesham) & Teak wood used for manufactures. (d for export order shipment. (sociation to our esteemed customers. (able around the globe.

LAWB)

So% advance payments required to process work orders. Balance payment at the time of delivery or at the time of courier handov Rate shown in this chart is applicable only on bulk/quantity or mix orde Single pcs items rate would be different as per customer requirements. All Source and the charged on complete order.























































































































## Thank you