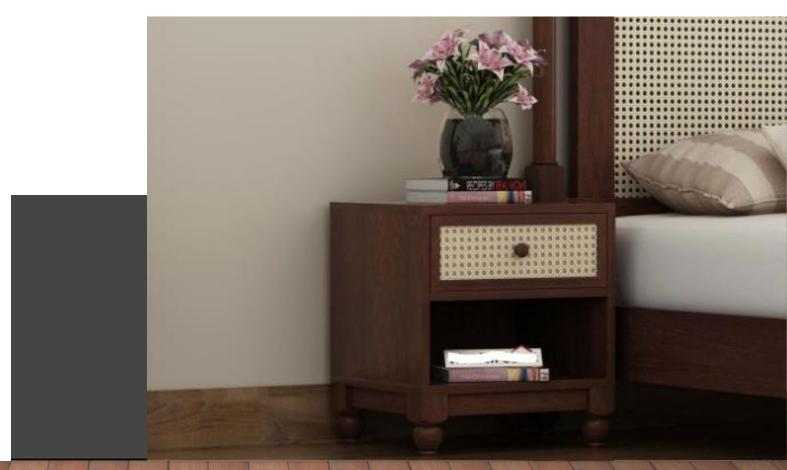

## Term & Conditions :-

Manufacturer & wholesale exporters of Customized furniture manufacturer as 1 Café / Bar / Restaurants & newly desire Upgraded (Seasoned) Indian rose was Upgraded Mango/Acacia / Teak was Best quality assured at all the time Shipping by Air/Sea /Transportation Shipping partners FedEx/DHL/UP able bood handicraft furniture item. (stomer requirements. (home furniture manufacturer. Sheesham) & Teak wood used for manufactures. (d for export order shipment. (sociation to our esteemed customers. (able around the globe.