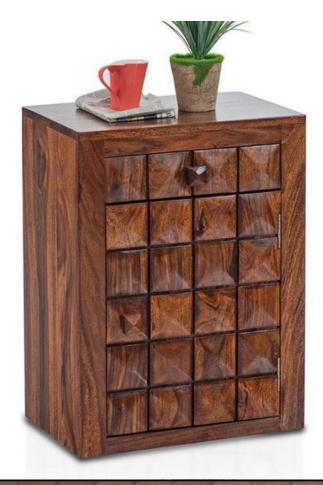

## Term & Conditions :-

Manufacturer & wholesale exporters of Customized furniture manufacturer as 1 Café / Bar / Restaurants & newly desire Upgraded (Seasoned) Indian rose was Upgraded Mango/Acacia / Teak was Best quality assured at all the time Shipping by Air/Sea /Transportation Shipping partners FedEx/DHL/UP able bood handicraft furniture item. (stomer requirements. (home furniture manufacturer. Sheesham) & Teak wood used for manufactures. (d for export order shipment. (sociation to our esteemed customers. (able around the globe.