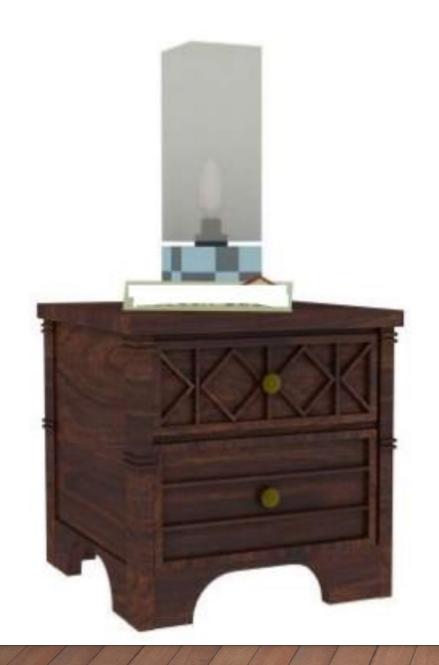

r / Restaurants & newly desire Upgraded (Seasoned) Indian rose was Upgraded Mango/Acacia / Teak was Best quality assured at all the time Shipping by Air/Sea /Transportation Shipping partners FedEx/DHL/UP able bood handicraft furniture item. (stomer requirements. (home furniture manufacturer. Sheesham) & Teak wood used for manufactures. (d for export order shipment. (sociation to our esteemed customers. (able around the globe.

LAWB)

So% advance payments required to process work orders. Balance payment at the time of delivery or at the time of courier handov Rate shown in this chart is applicable only on bulk/quantity or mix orde Single pcs items rate would be different as per customer requirements. All Source and the charged on complete order.























































































































## Thank you