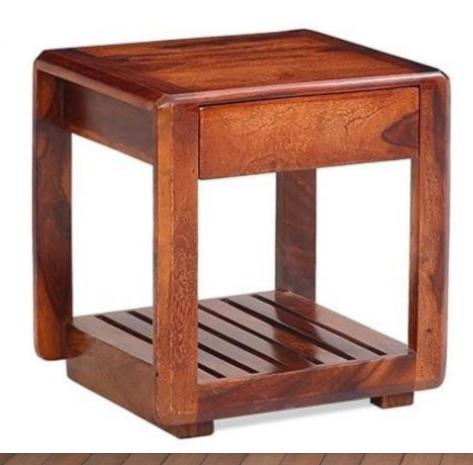

## Term & Conditions :-

Manufacturer & wholesale exporters of Customized furniture manufacturer as 1 Café / Bar / Restaurants & newly desire Upgraded (Seasoned) Indian rose was Upgraded Mango/Acacia / Teak was Best quality assured at all the time Shipping by Air/Sea /Transportation Shipping partners FedEx/DHL/UP able bood handicraft furniture item. (stomer requirements. (home furniture manufacturer. Sheesham) & Teak wood used for manufactures. (d for export order shipment. (sociation to our esteemed customers. (able around the globe.