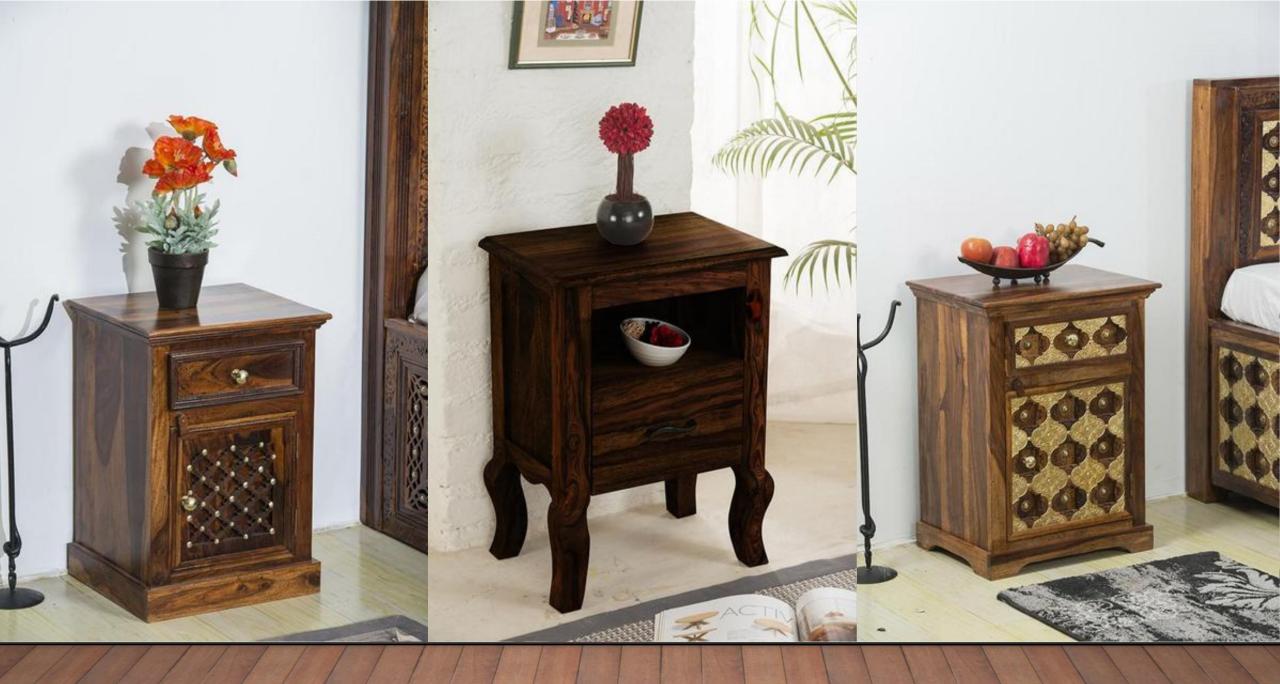

anufacturer as 1 Café / Bar / Restaurants & newly desire Upgraded (Seasoned) Indian rose was Upgraded Mango/Acacia / Teak was Best quality assured at all the time Shipping by Air/Sea /Transportation Shipping partners FedEx/DHL/UP able bood handicraft furniture item. (stomer requirements. (home furniture manufacturer. Sheesham) & Teak wood used for manufactures. (d for export order shipment. (sociation to our esteemed customers. (able around the globe.

LAWB)

So% advance payments required to process work orders. Balance payment at the time of delivery or at the time of courier handov Rate shown in this chart is applicable only on bulk/quantity or mix orde Single pcs items rate would be different as per customer requirements. All Source and the charged on complete order.























































































































## Thank you