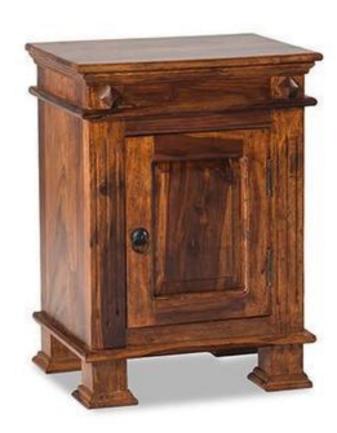

rer as 1 Café / Bar / Restaurants & newly desire Upgraded (Seasoned) Indian rose was Upgraded Mango/Acacia / Teak was Best quality assured at all the time Shipping by Air/Sea /Transportation Shipping partners FedEx/DHL/UP able bood handicraft furniture item. (stomer requirements. (home furniture manufacturer. Sheesham) & Teak wood used for manufactures. (d for export order shipment. (sociation to our esteemed customers. (able around the globe.

LAWB)

So% advance payments required to process work orders. Balance payment at the time of delivery or at the time of courier handov Rate shown in this chart is applicable only on bulk/quantity or mix orde Single pcs items rate would be different as per customer requirements. All Source and the charged on complete order.























































































































## Thank you