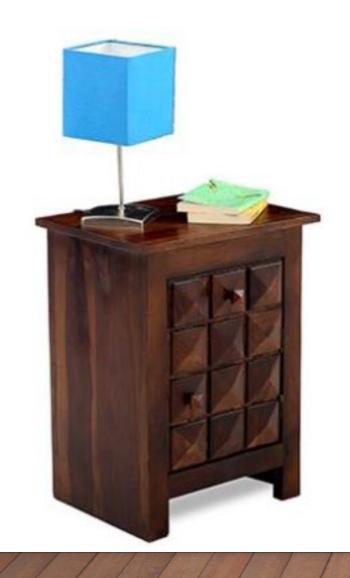

desire Upgraded (Seasoned) Indian rose was Upgraded Mango/Acacia / Teak was Best quality assured at all the time Shipping by Air/Sea /Transportation Shipping partners FedEx/DHL/UP able bood handicraft furniture item. (stomer requirements. (home furniture manufacturer. Sheesham) & Teak wood used for manufactures. (d for export order shipment. (sociation to our esteemed customers. (able around the globe.

LAWB)

So% advance payments required to process work orders. Balance payment at the time of delivery or at the time of courier handov Rate shown in this chart is applicable only on bulk/quantity or mix orde Single pcs items rate would be different as per customer requirements. All Source and the charged on complete order.























































































































## Thank you