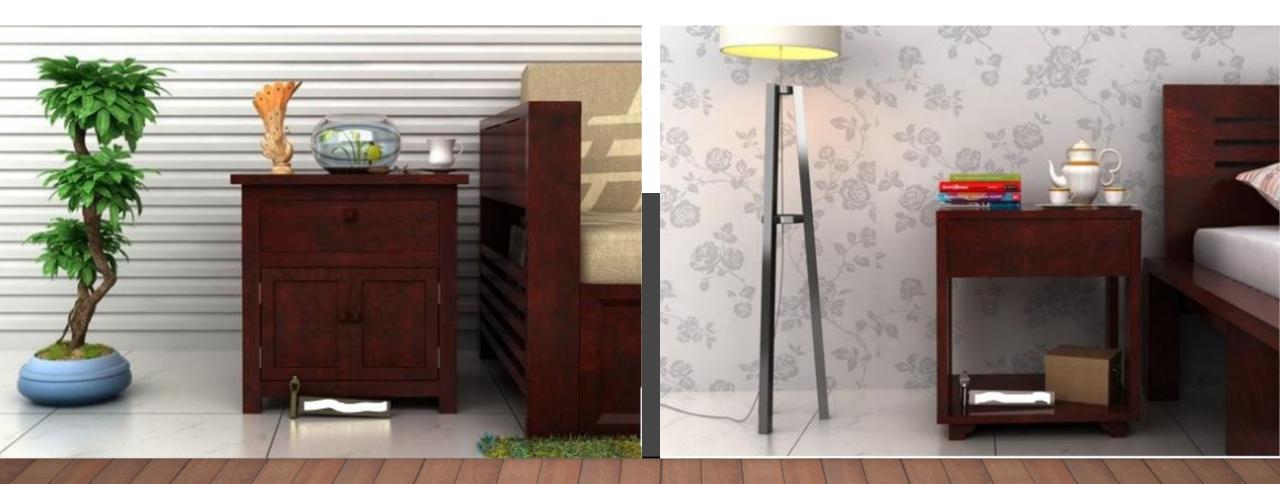

newly desire Upgraded (Seasoned) Indian rose was Upgraded Mango/Acacia / Teak was Best quality assured at all the time Shipping by Air/Sea /Transportation Shipping partners FedEx/DHL/UP able bood handicraft furniture item. (stomer requirements. (home furniture manufacturer. Sheesham) & Teak wood used for manufactures. (d for export order shipment. (sociation to our esteemed customers. (able around the globe.

LAWB)

So% advance payments required to process work orders. Balance payment at the time of delivery or at the time of courier handov Rate shown in this chart is applicable only on bulk/quantity or mix orde Single pcs items rate would be different as per customer requirements. All Source and the charged on complete order.























































































































## Thank you