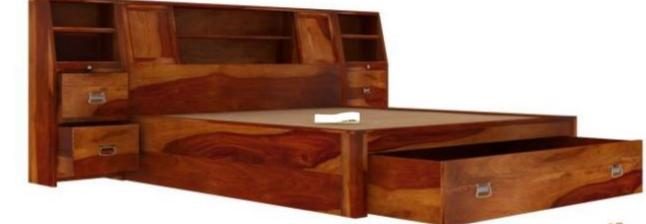

Finish: Honey Finish

Dimensions (Inch): 90 L x 84 W x 36 H

Color : All Colors are available