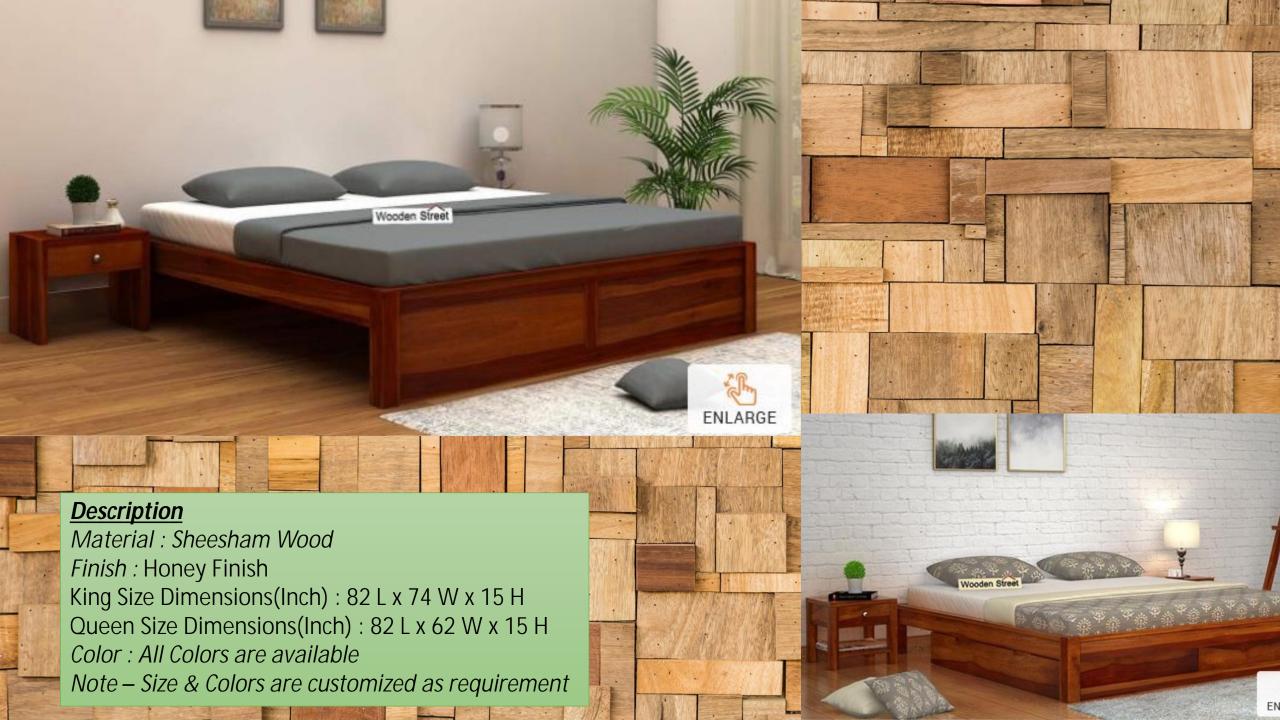

ENLARGE















Color : All Colors are available Note – Size & Colors are customized as requirement







## **Description**

Material: Sheesham Wood

Finish: Honey Finish

Dimensions(Inch): 82 L x 75 W x 39.5 H

Mattress Size(Inch): 78 L x 72 W Color: All Colors are available

Note - Size & Colors are customized as requirement







Note – Size & Colors are customized as requirement



















Material: Sheesham Wood

Finish: Teak Finish

King Size Dimensions(Inch): 82 L x 76 W x 22 H

Queen Size Dimensions(Inch): 82 L x 64 W x 22 H

Color : All Colors are available

Note – Size & Colors are customized as requirement



ENLARGE









## **Description**

Material: Sheesham Wood

Finish: Honey Finish

Dimension(Inch): 91 L x 75 W x 44 H

Color : All Colors are available

Note – Size & Colors are customized as requirement

































ENLARGE





## **Description**

Material: Sheesham Wood

Finish: Teak Finish

Dimensions (Inch): 80 L x 74 W x 14 H

Color : All Colors are available













## **Description**

Material: Sheesham Wood

Finish: Natural Finish

King Size Dimensions(Inch): 80 L x 74 W x 35 H

Queen Size Dimensions(Inch): 80 L x 62