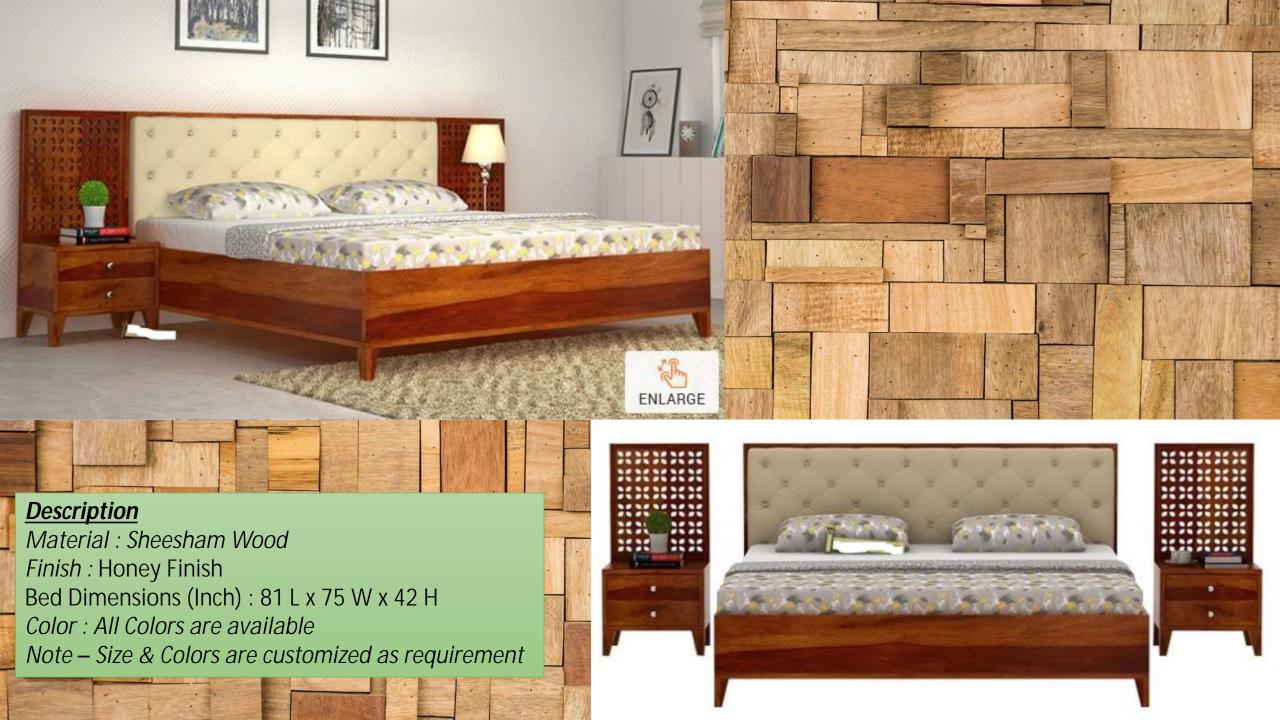

requirement







## **Description**

Material: Sheesham Wood

Finish: Honey Finish

Dimensions(Inch): 82 L x 75 W x 39.5 H

Mattress Size(Inch): 78 L x 72 W Color: All Colors are available

Note - Size & Colors are customized as requirement







Note – Size & Colors are customized as requirement



















Material: Sheesham Wood

Finish: Teak Finish

King Size Dimensions(Inch): 82 L x 76 W x 22 H

Queen Size Dimensions(Inch): 82 L x 64 W x 22 H

Color : All Colors are available

Note – Size & Colors are customized as requirement



ENLARGE









## **Description**

Material: Sheesham Wood

Finish: Honey Finish

Dimension(Inch): 91 L x 75 W x 44 H

Color : All Colors are available

Note – Size & Colors are customized as requirement

































ENLARGE





## **Description**

Material: Sheesham Wood

Finish: Teak Finish

Dimensions (Inch): 80 L x 74 W x 14 H

Color : All Colors are available













## **Description**

Material: Sheesham Wood

Finish: Natural Finish

King Size Dimensions(Inch): 80 L x 74 W x 35 H

Queen Size Dimensions(Inch): 80 L x 62 W x 35 H

Color : All Colors are available







Material: Sheesham Wood

Finish: Honey Finish

Dimensions (Inch): 90 L x 84 W x 36 H

Color : All Colors are available









## **Description**

Material: Sheesham Wood

Finish: Natural Finish

King Size Dimensions (Inch): 82 L x 76 W x 40 H

Queen Size Dimensions (Inch): 82 L x 64 W x 40 H

Color : All Colors are available