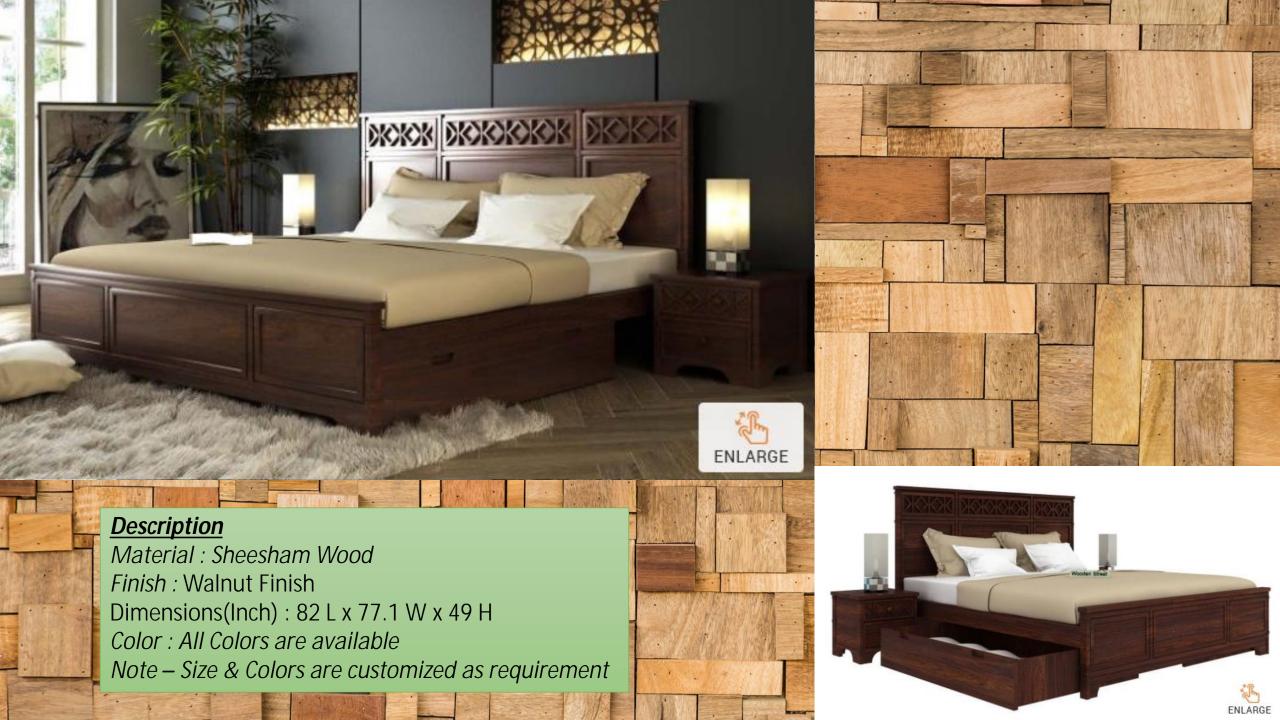

## **Description**

Material: Sheesham Wood

Finish: Honey Finish

Dimension(Inch): 91 L x 75 W x 44 H

Color : All Colors are available

Note – Size & Colors are customized as requirement

ENLARGE