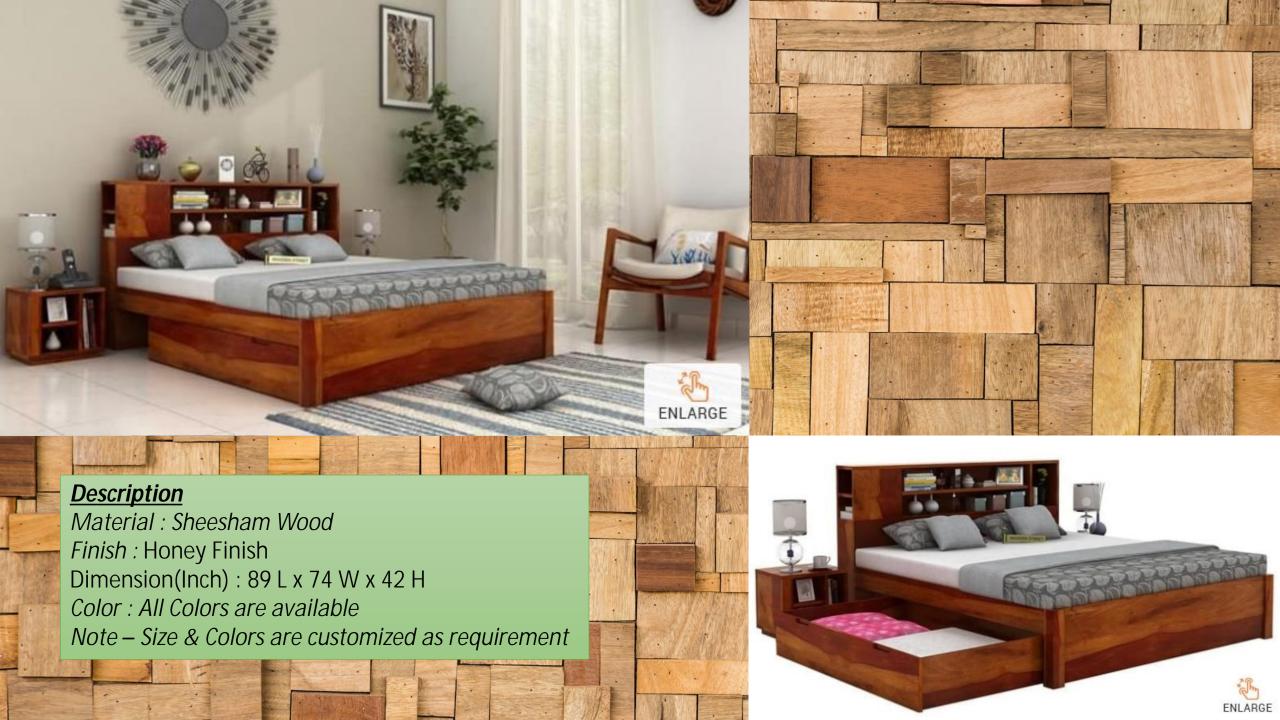

ENLARGE















Color : All Colors are available Note – Size & Colors are customized as requirement







## **Description**

Material: Sheesham Wood

Finish: Honey Finish

Dimensions(Inch): 82 L x 75 W x 39.5 H

Mattress Size(Inch): 78 L x 72 W Color: All Colors are available

Note - Size & Colors are customized as requirement







Note – Size & Colors are customized as requirement



















Material: Sheesham Wood

Finish: Teak Finish

King Size Dimensions(Inch): 82 L x 76 W x 22 H

Queen Size Dimensions(Inch): 82 L x 64 W x 22 H

Color : All Colors are available

Note – Size & Colors are customized as requirement



ENLARGE









## **Description**

Material: Sheesham Wood

Finish: Honey Finish

Dimension(Inch): 91 L x 75 W x 44 H

Color : All Colors are available

Note – Size & Colors are customized as requirement

































ENLARGE





## **Description**

Material: Sheesham Wood

Finish: Teak Finish

Dimensions (Inch): 80 L x 74 W x 14 H

Color : All Colors are available













## **Description**

Material: Sheesham Wood

Finish: Natural Finish

King Size Dimensions(Inch): 80 L x 74 W x 35 H

Queen Size Dimensions(Inch): 80 L x 62 W