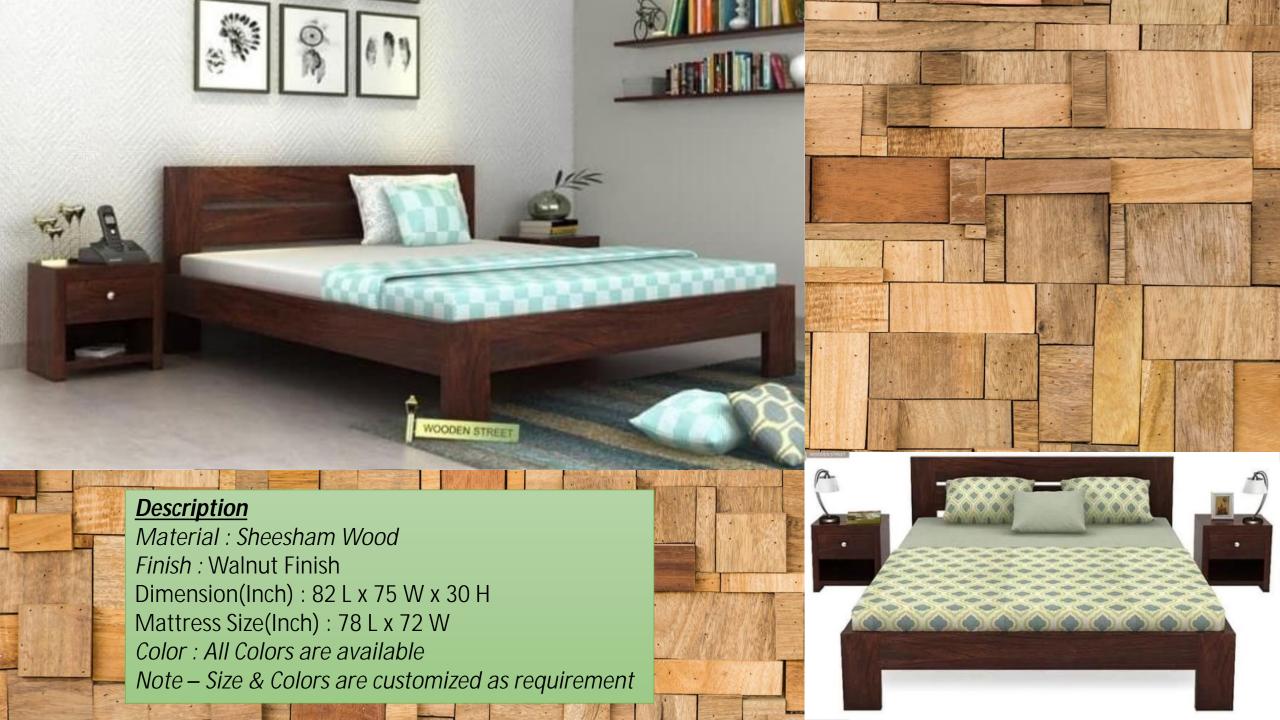

ENLARGE















Color : All Colors are available Note – Size & Colors are customized as requirement







## **Description**

Material: Sheesham Wood

Finish: Honey Finish

Dimensions(Inch): 82 L x 75 W x 39.5 H

Mattress Size(Inch): 78 L x 72 W Color: All Colors are available

Note - Size & Colors are customized as requirement







Note – Size & Colors are customized as requirement



















Material: Sheesham Wood

Finish: Teak Finish

King Size Dimensions(Inch): 82 L x 76 W x 22 H

Queen Size Dimensions(Inch): 82 L x 64 W x 22 H

Color : All Colors are available

Note – Size & Colors are customized as requirement



ENLARGE









## **Description**

Material: Sheesham Wood

Finish: Honey Finish

Dimension(Inch): 91 L x 75 W x 44 H

Color : All Colors are available

Note – Size &