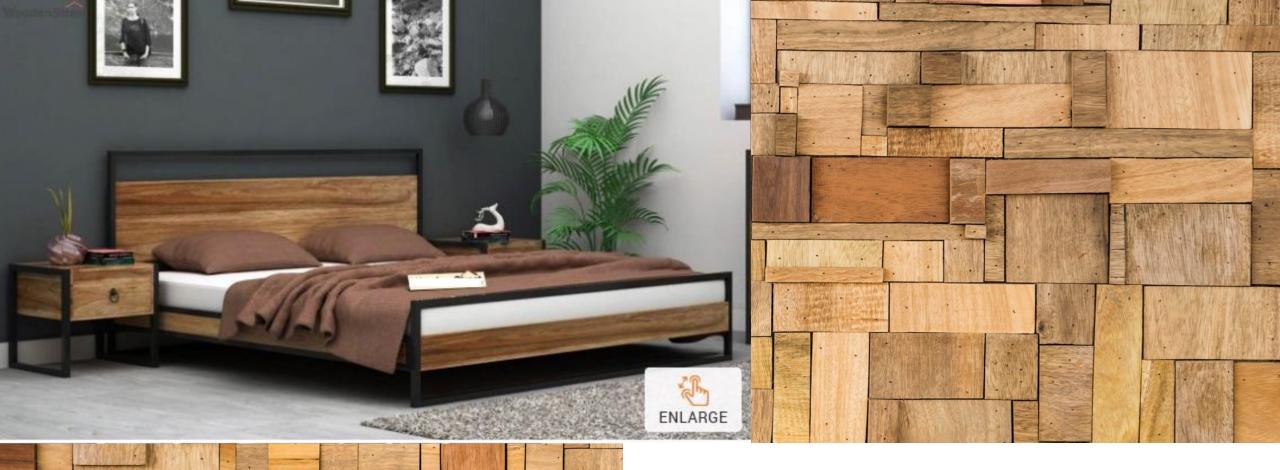

Finish: Honey Finish

Dimensions (Inch): 90 L x 84 W x 36 H

Color : All Colors are available