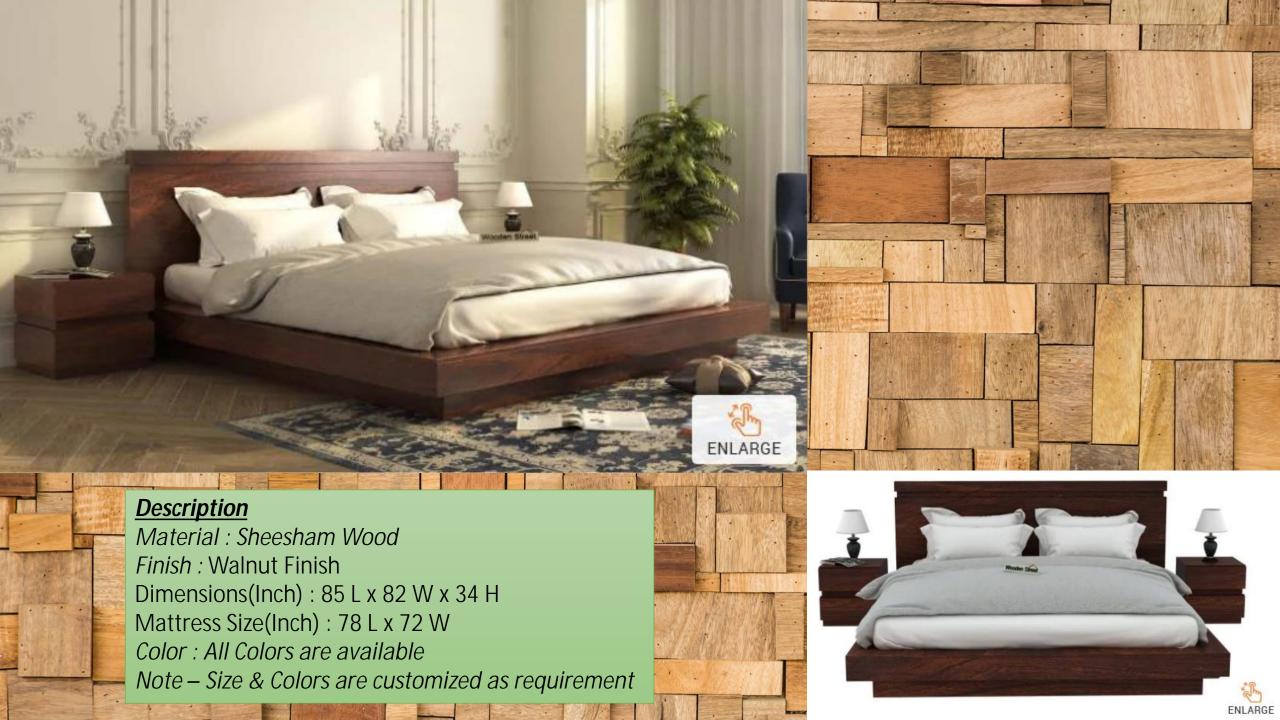

## **Description**

Material: Sheesham Wood

Finish: Honey Finish

Dimensions(Inch): 82 L x 75 W x 39.5 H

Mattress Size(Inch): 78 L x 72 W Color: All Colors are available

Note - Size & Colors are customized as requirement