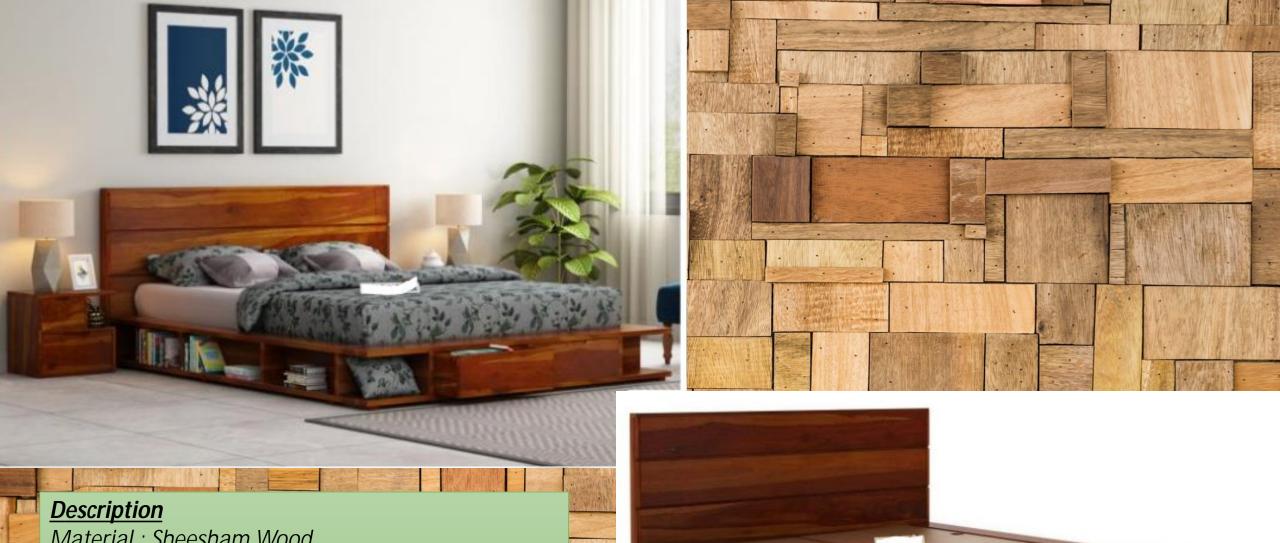

Finish

King Size Dimensions(Inch): 82 L x 76 W x 22 H

Queen Size Dimensions(Inch): 82 L x 64 W x 22 H

Color : All Colors are available

Note – Size & Colors are customized as requirement



ENLARGE









## **Description**

Material: Sheesham Wood

Finish: Honey Finish

Dimension(Inch): 91 L x 75 W x 44 H

Color : All Colors are available

Note – Size & Colors are customized as requirement

































ENLARGE





## **Description**

Material: Sheesham Wood

Finish: Teak Finish

Dimensions (Inch): 80 L x 74 W x 14 H

Color : All Colors are available













## **Description**

Material: Sheesham Wood

Finish: Natural Finish

King Size Dimensions(Inch): 80 L x 74 W x 35 H

Queen Size Dimensions(Inch): 80 L x 62 W x 35 H

Color : All Colors are available







Material: Sheesham Wood

Finish: Honey Finish

Dimensions (Inch): 90 L x 84 W x 36 H

Color : All Colors are available









## **Description**

Material: Sheesham Wood

Finish: Natural Finish

King Size Dimensions (Inch): 82 L x 76 W x 40 H

Queen Size Dimensions (Inch): 82 L x 64 W x 40 H

Color : All Colors are available