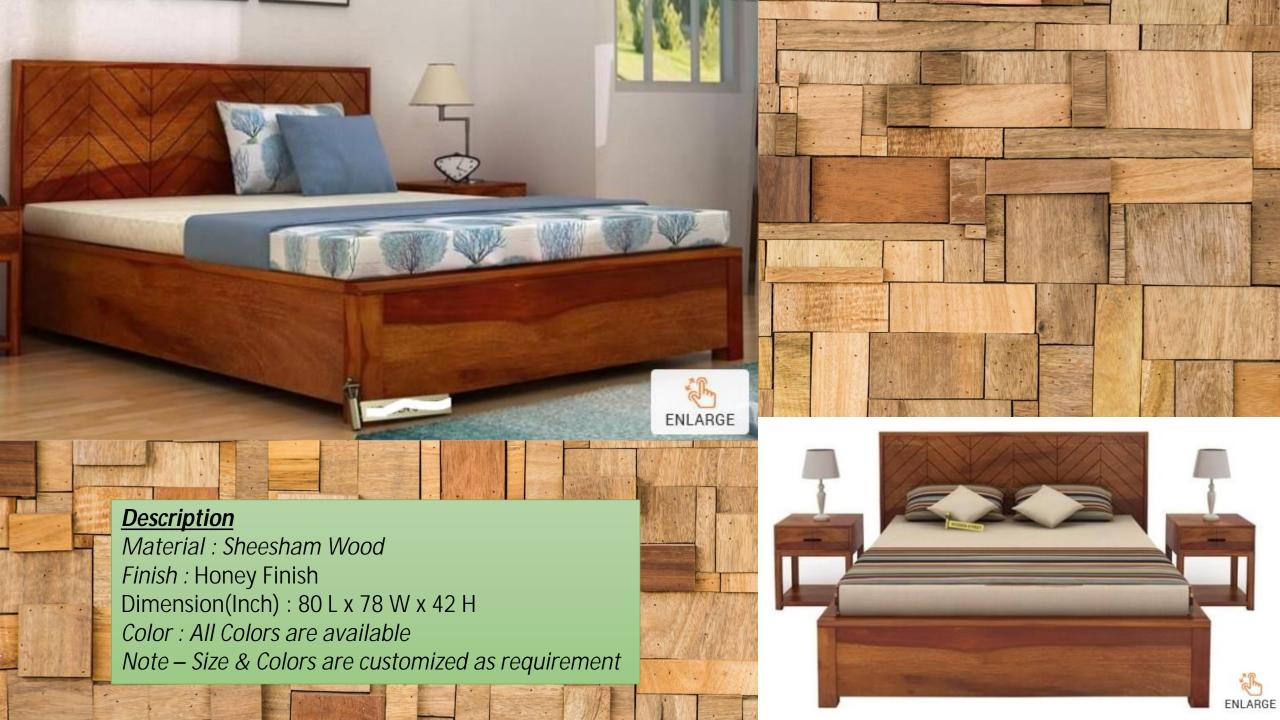

## **Description**

Material: Sheesham Wood

Finish: Teak Finish

Dimensions (Inch): 80 L x 74 W x 14 H

Color : All Colors are available