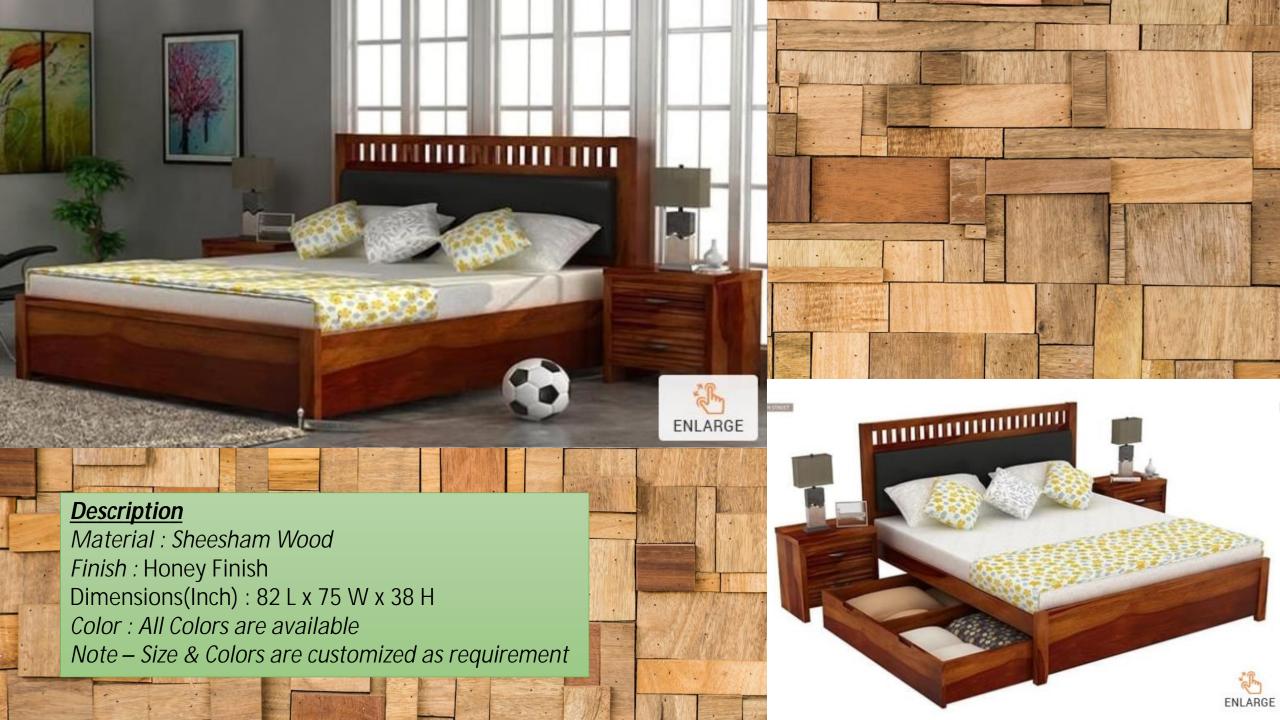

## **Description**

Material: Sheesham Wood

Finish: Honey Finish

Dimensions(Inch): 82 L x 75 W x 39.5 H

Mattress Size(Inch): 78 L x 72 W Color: All Colors are available

Note - Size & Colors are customized as requirement