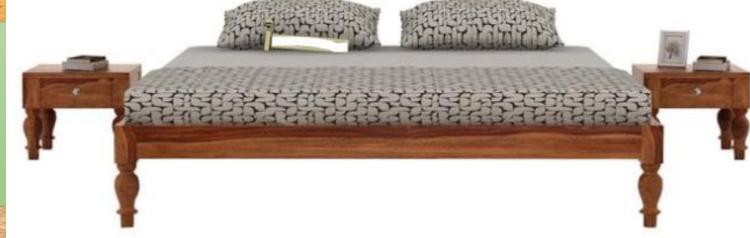

Note – Size & Colors are customized as requirement

Material: Sheesham Wood

Finish: Teak Finish

King Size Dimensions(Inch): 82 L x 76 W x 22 H

Queen Size Dimensions(Inch): 82 L x 64 W x 22 H

Color : All Colors are available