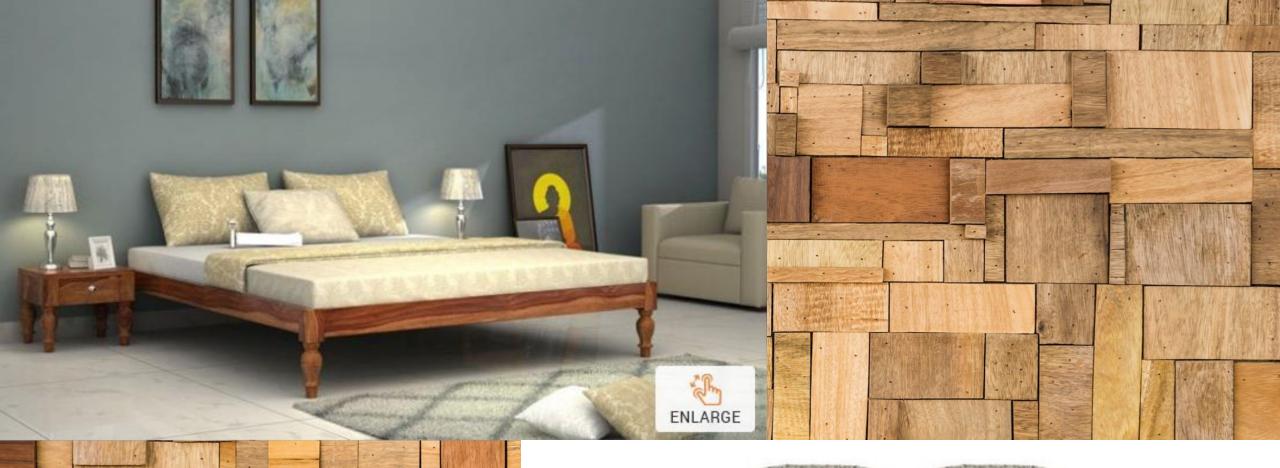

Note – Size & Colors are customized as requirement

Material: Sheesham Wood

Finish: Teak Finish

King Size Dimensions(Inch): 82 L x 76 W x 22 H

Queen Size Dimensions(Inch): 82 L x 64 W x 22 H

Color : All Colors are available