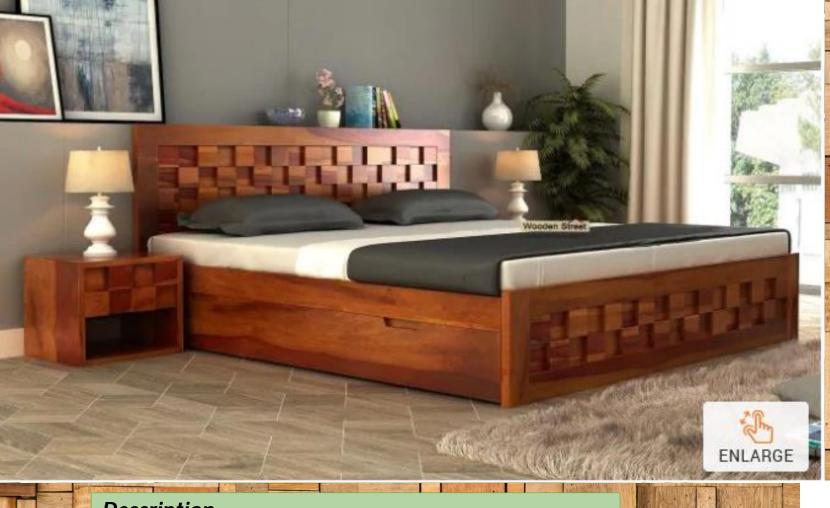

## **Description**

Material: Sheesham Wood

Finish: Honey Finish

Dimensions(Inch): 82 L x 75 W x 39.5 H

Mattress Size(Inch): 78 L x 72 W Color: All Colors are available

Note - Size & Colors are customized as requirement

## **Description**

Material: Sheesham Wood

Finish: Honey Finish

Dimension(Inch): 91 L x 75 W x 44 H

Color : All Colors are available

Note – Size & Colors are customized as requirement

ENLARGE

## **Description**

Material: Sheesham Wood

Finish: Natural Finish

King Size Dimensions(Inch): 80 L x 74 W x 35 H

Queen Size Dimensions(Inch): 80 L x 62 W x 35 H

Color : All Colors are available

Material: Sheesham Wood

## **Description**

Material: Sheesham Wood

Finish: Natural Finish

King Size Dimensions (Inch): 82 L x 76 W x 40 H

Queen Size Dimensions (Inch): 82 L x 64 W x 40 H

Color : All Colors are available