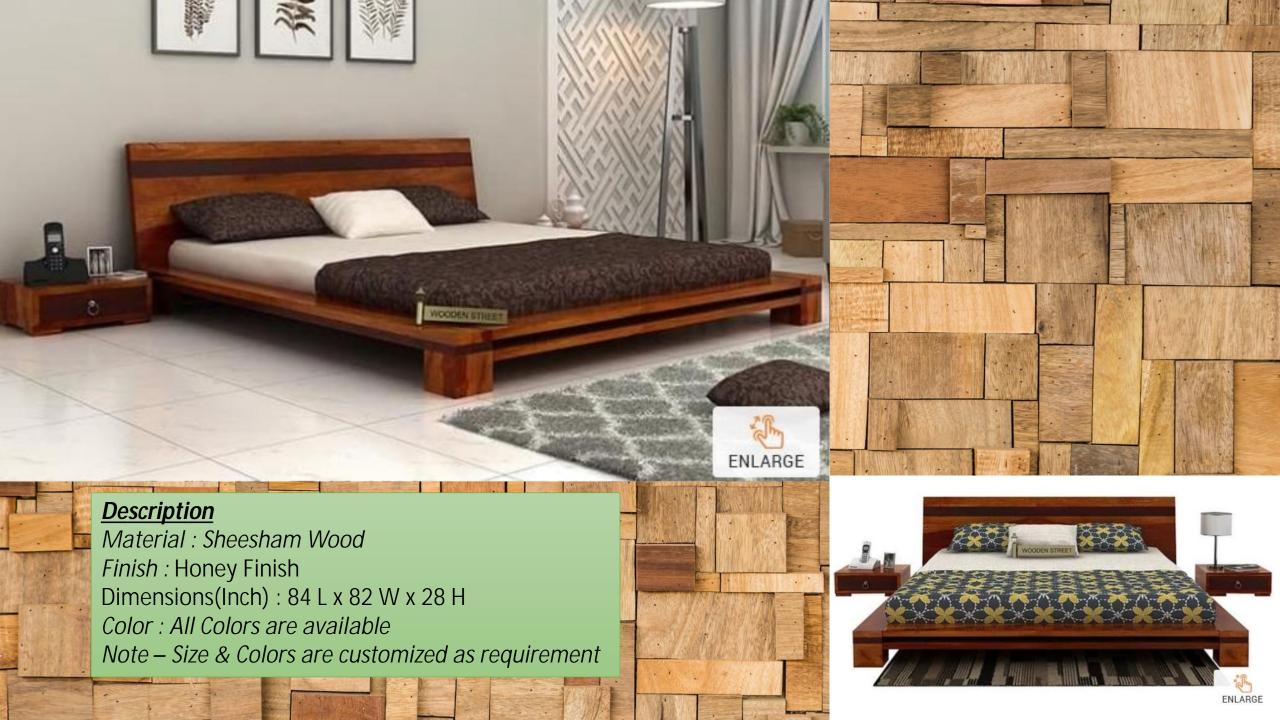

ENLARGE















Color : All Colors are available Note – Size & Colors are customized as requirement







## **Description**

Material: Sheesham Wood

Finish: Honey Finish

Dimensions(Inch): 82 L x 75 W x 39.5 H

Mattress Size(Inch): 78 L x 72 W Color: All Colors are available

Note - Size & Colors are customized as requirement







Note – Size & Colors are customized as requirement



















Material: Sheesham Wood

Finish: Teak Finish

King Size Dimensions(Inch): 82 L x 76 W x 22 H

Queen Size Dimensions(Inch): 82 L x 64 W x 22 H

Color : All Colors are available

Note – Size & Colors are customized as requirement



ENLARGE









## **Description**

Material: Sheesham Wood

Finish: Honey Finish

Dimension(Inch): 91 L x 75 W x 44 H

Color : All Colors are available

Note – Size & Colors are customized as requirement

































ENLARGE





## **Description**

Material: Sheesham Wood

Finish: Teak Finish

Dimensions (Inch): 80 L x 74 W x 14 H

Color : All Colors are available













## **Description**

Material: Sheesham Wood

Finish: Natural Finish

King Size Dimensions(Inch): 80 L x 74 W x 35 H

Queen Size Dimensions(Inch): 80 L x 6