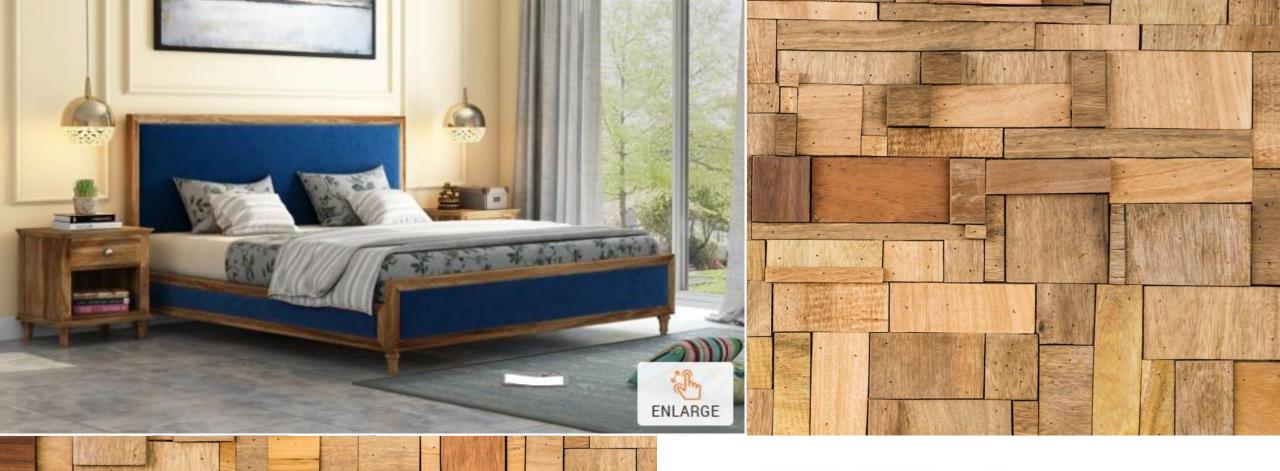

Note – Size & Colors are customized as requirement

Material: Sheesham Wood

Finish: Teak Finish

King Size Dimensions(Inch): 82 L x 76 W x 22 H

Queen Size Dimensions(Inch): 82 L x 64 W x 22 H

Color : All Colors are available

Note – Size & Colors are customized as requirement

ENLARGE