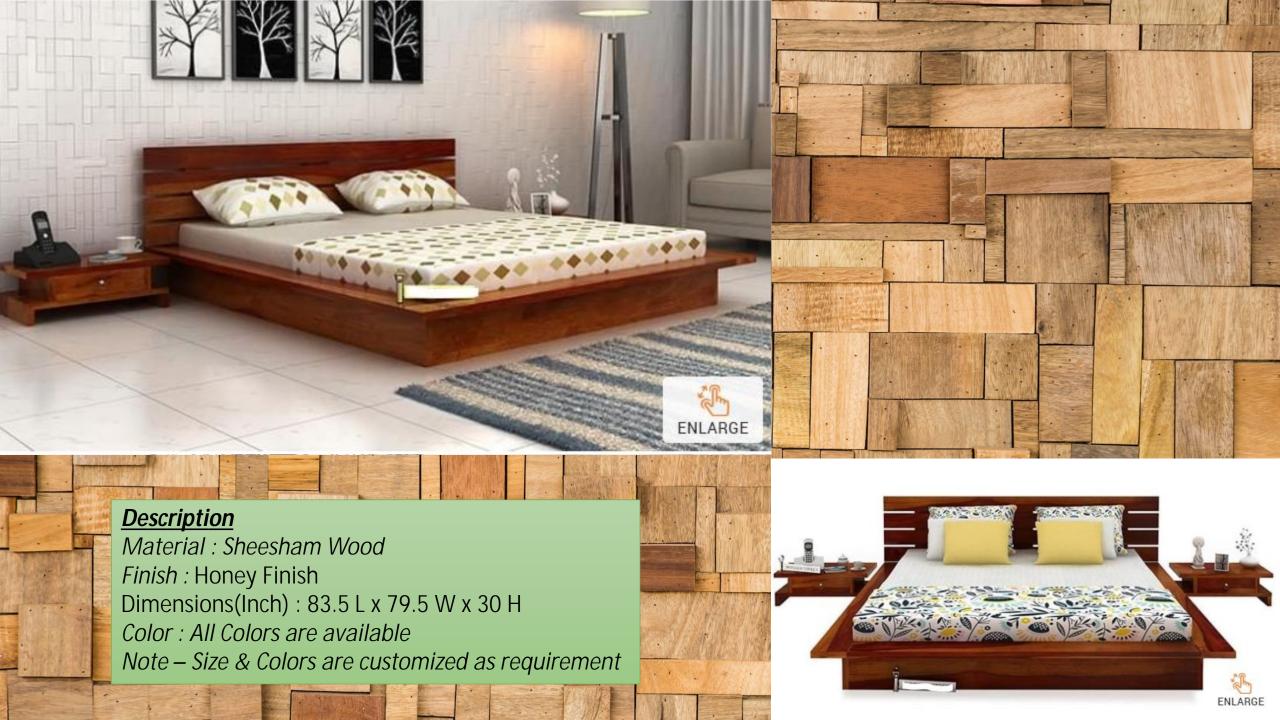

## **Description**

Material: Sheesham Wood

Finish: Teak Finish

Dimensions (Inch): 80 L x 74 W x 14 H

Color : All Colors are available