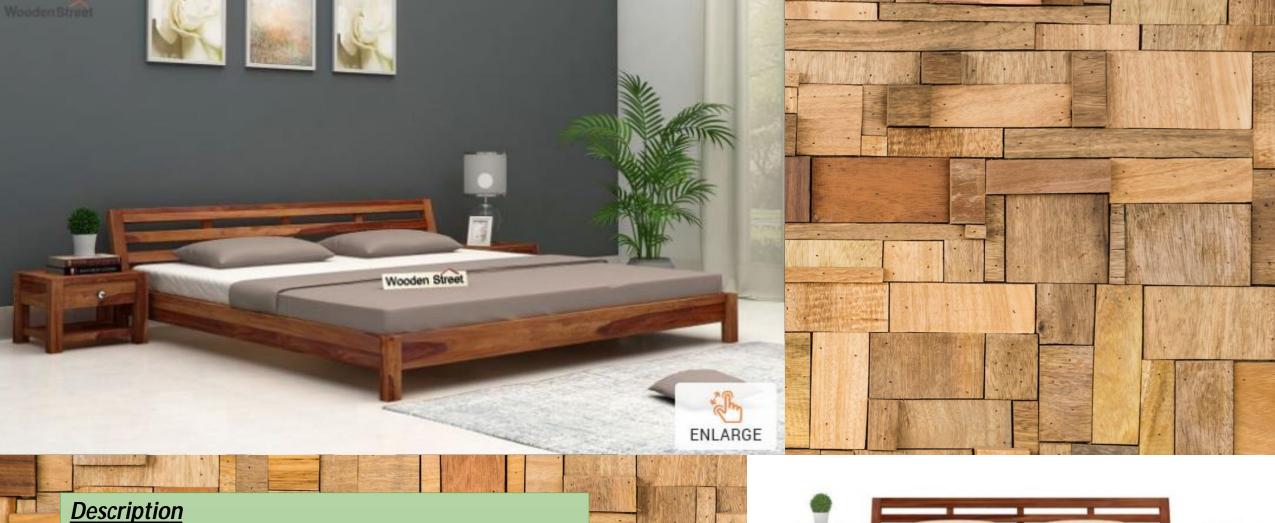

## **Description**

Material: Sheesham Wood

Finish: Honey Finish

Dimensions(Inch): 82 L x 75 W x 39.5 H

Mattress Size(Inch): 78 L x 72 W Color: All Colors are available

Note - Size & Colors are customized as requirement