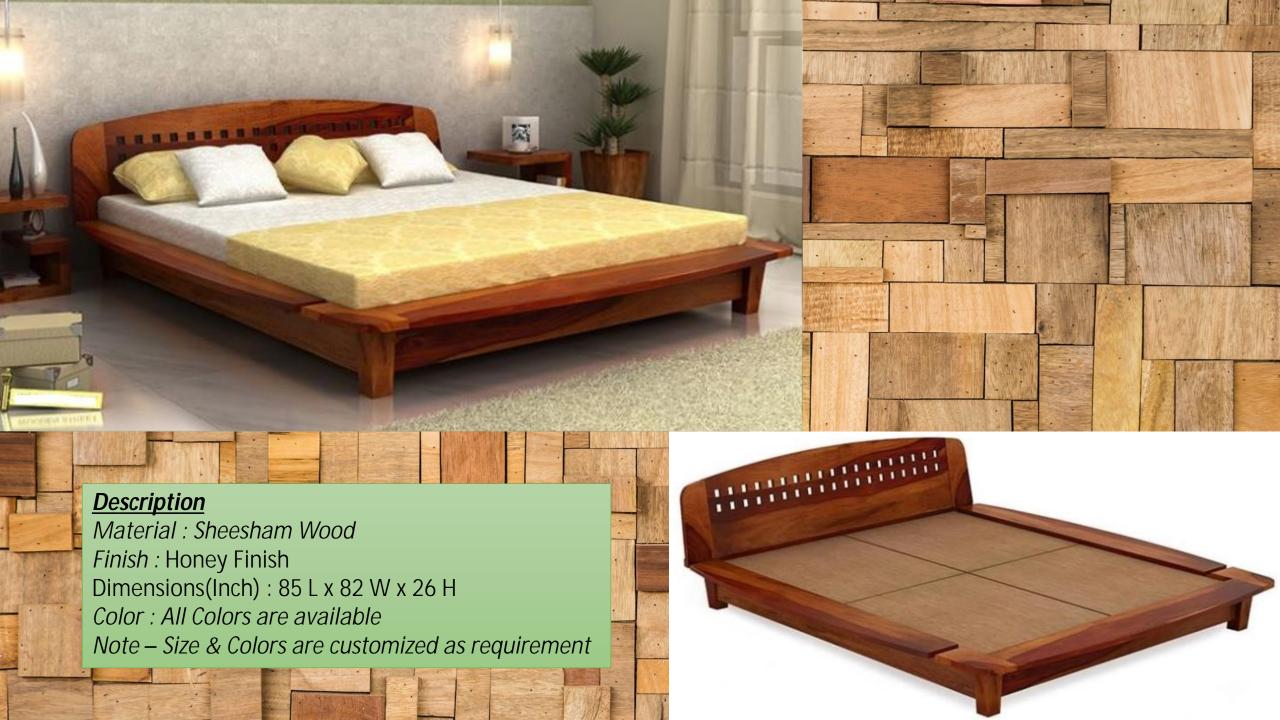

s are customized as requirement







## **Description**

Material: Sheesham Wood

Finish: Honey Finish

Dimensions(Inch): 82 L x 75 W x 39.5 H

Mattress Size(Inch): 78 L x 72 W Color: All Colors are available

Note - Size & Colors are customized as requirement







Note – Size & Colors are customized as requirement



















Material: Sheesham Wood

Finish: Teak Finish

King Size Dimensions(Inch): 82 L x 76 W x 22 H

Queen Size Dimensions(Inch): 82 L x 64 W x 22 H

Color : All Colors are available

Note – Size & Colors are customized as requirement



ENLARGE









## **Description**

Material: Sheesham Wood

Finish: Honey Finish

Dimension(Inch): 91 L x 75 W x 44 H

Color : All Colors are available

Note – Size & Colors are customized as requirement

































ENLARGE





## **Description**

Material: Sheesham Wood

Finish: Teak Finish

Dimensions (Inch): 80 L x 74 W x 14 H

Color : All Colors are available













## **Description**

Material: Sheesham Wood

Finish: Natural Finish

King Size Dimensions(Inch): 80 L x 74 W x 35 H

Queen Size Dimensions(Inch): 80 L x 62 W x 35 H

Color : All Colors are available







Material: Sheesham Wood

Finish: Honey Finish

Dimensions (Inch): 90 L x 84 W x 36 H

Color : All Colors are available









## **Description**

Material: Sheesham Wood

Finish: Natural Finish

King Size Dimensions (Inch): 82 L x 76 W x 40 H

Queen Size Dimensions (Inch): 82 L x 64 W x 40 H

Color : All Colors are available