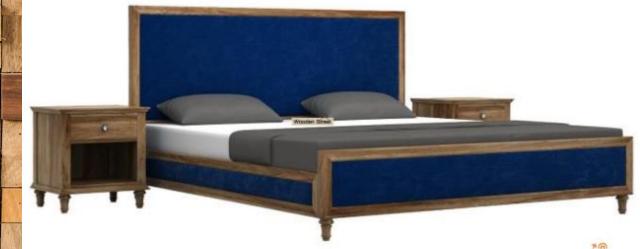

Note – Size & Colors are customized as requirement

Material: Sheesham Wood

Finish: Teak Finish

King Size Dimensions(Inch): 82 L x 76 W x 22 H

Queen Size Dimensions(Inch): 82 L x 64 W x 22 H

Color : All Colors are available

Note – Size & Colors are customized as requirement

ENLARGE