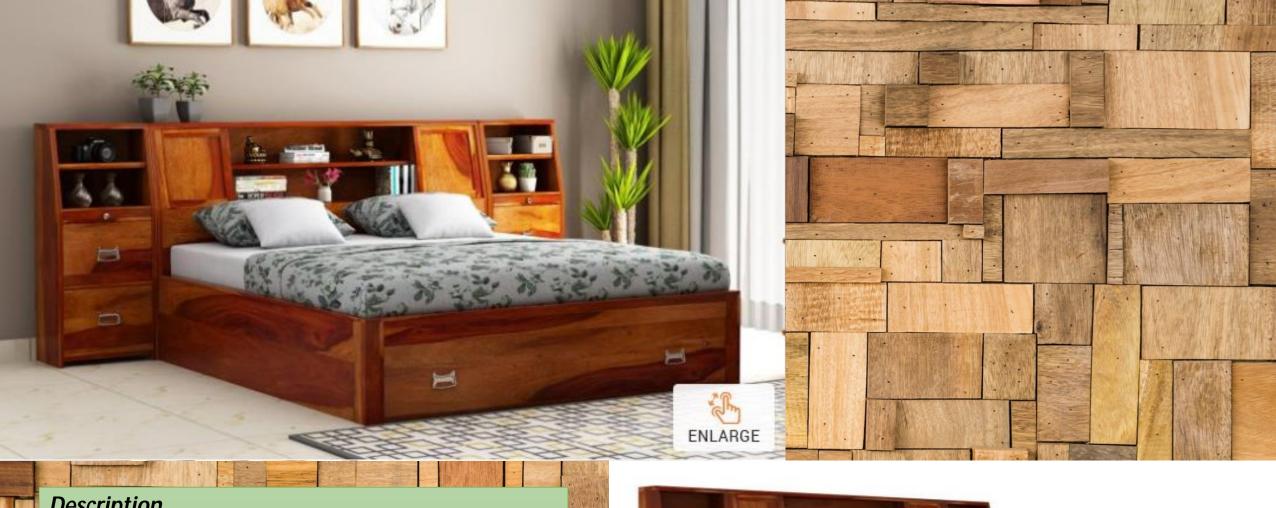

Finish: Honey Finish

Dimensions (Inch): 90 L x 84 W x 36 H

Color : All Colors are available