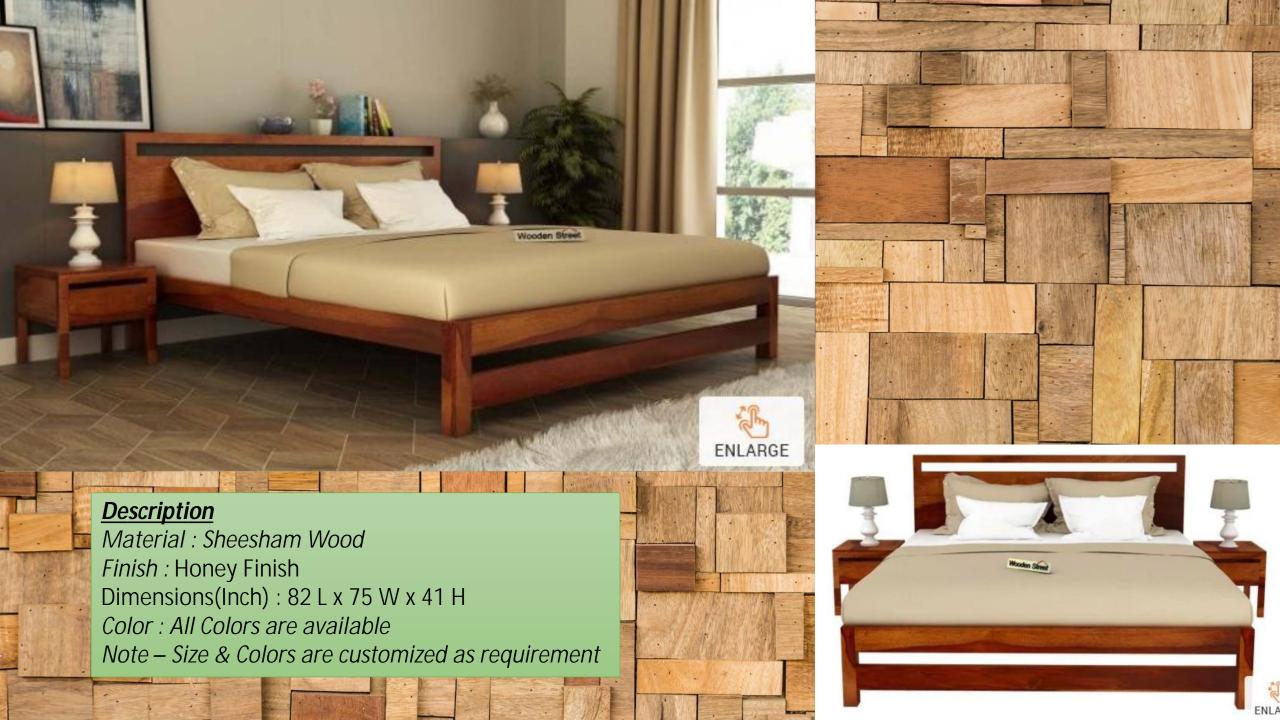

## **Description**

Material: Sheesham Wood

Finish: Honey Finish

Dimensions(Inch): 82 L x 75 W x 39.5 H

Mattress Size(Inch): 78 L x 72 W Color: All Colors are available

Note - Size & Colors are customized as requirement