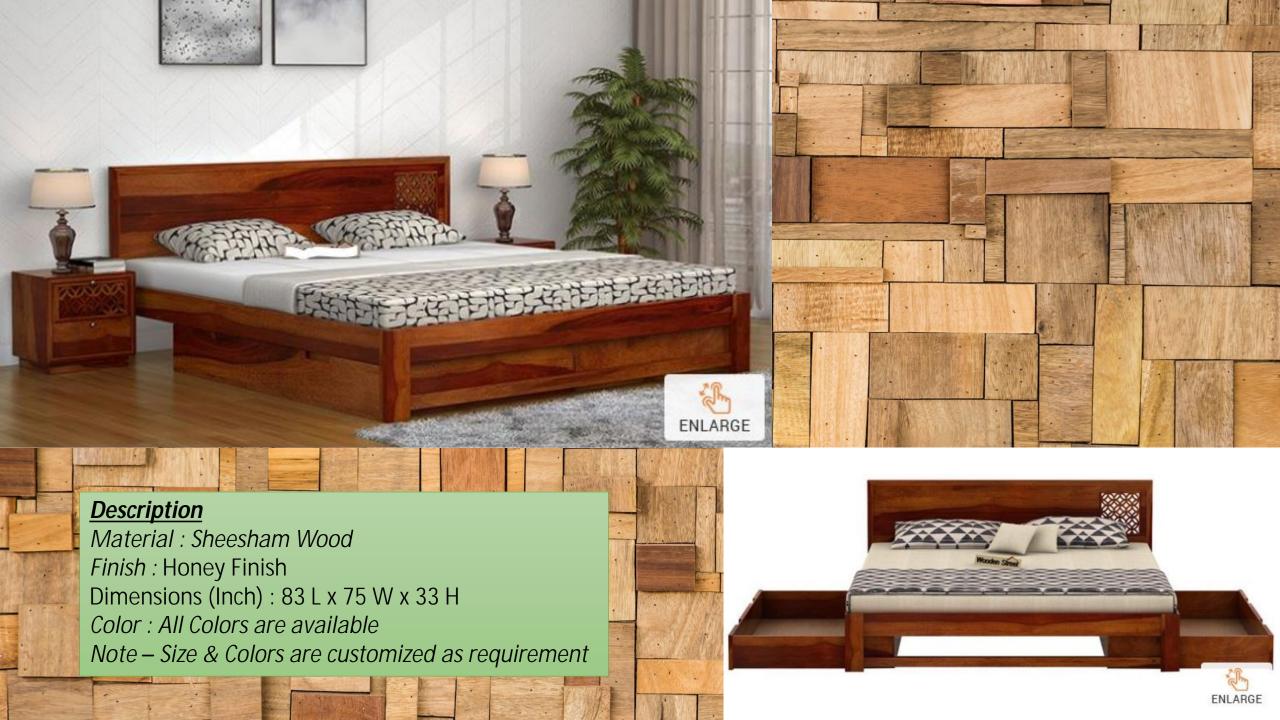

## **Description**

Material: Sheesham Wood

Finish: Honey Finish

Dimensions(Inch): 82 L x 75 W x 39.5 H

Mattress Size(Inch): 78 L x 72 W Color: All Colors are available

Note - Size & Colors are customized as requirement