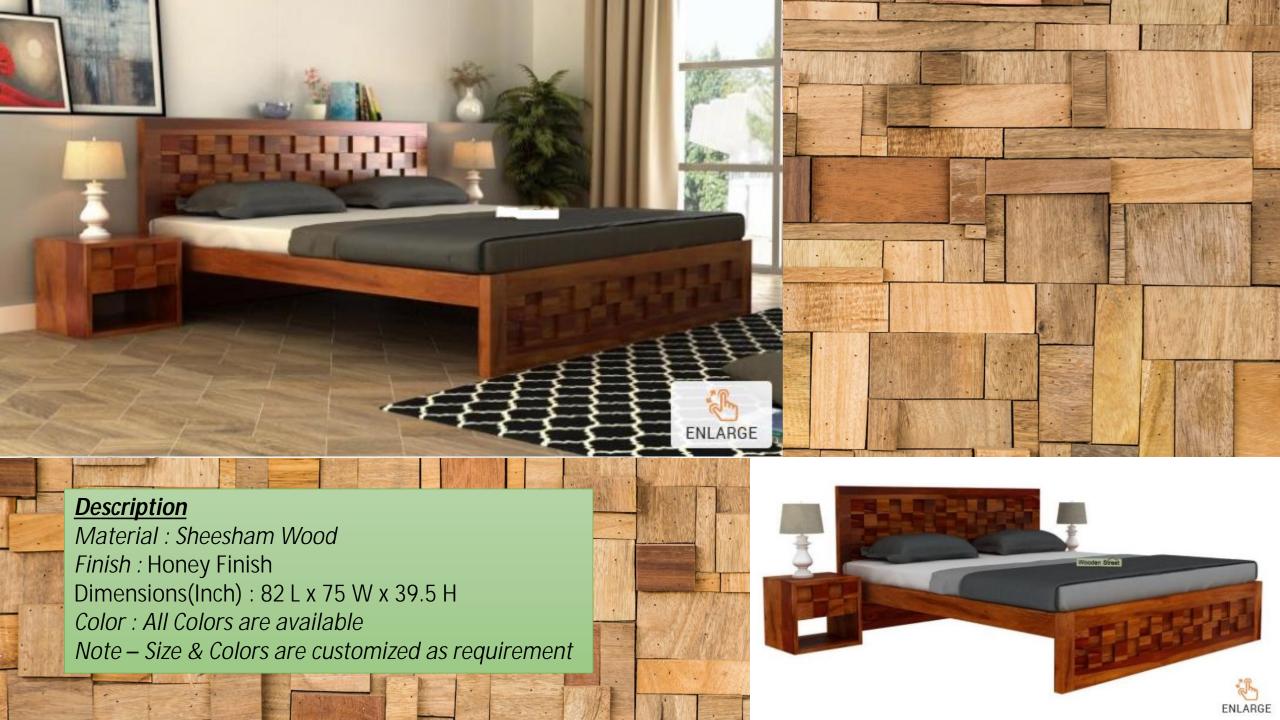

## **Description**

Material: Sheesham Wood

Finish: Honey Finish

Dimensions(Inch): 82 L x 75 W x 39.5 H

Mattress Size(Inch): 78 L x 72 W Color: All Colors are available

Note - Size & Colors are customized as requirement