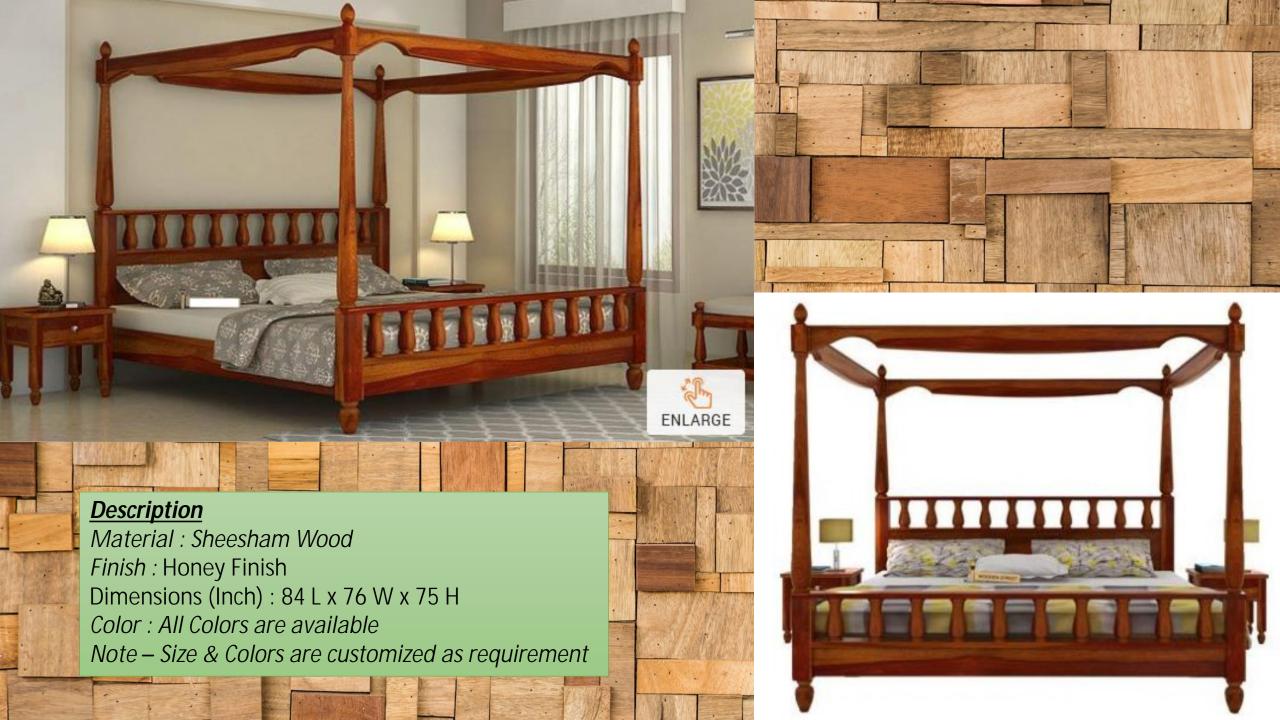

## **Description**

Material: Sheesham Wood

Finish: Honey Finish

Dimension(Inch): 91 L x 75 W x 44 H

Color : All Colors are available

Note – Size & Colors are customized as requirement

ENLARGE