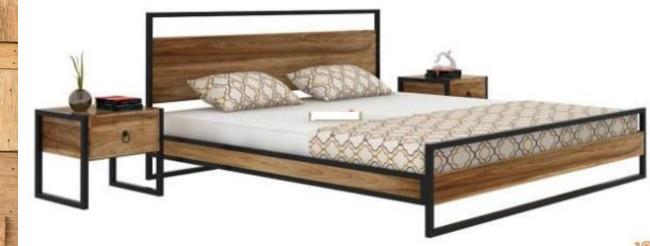

Finish: Honey Finish

Dimensions (Inch): 90 L x 84 W x 36 H

Color : All Colors are available