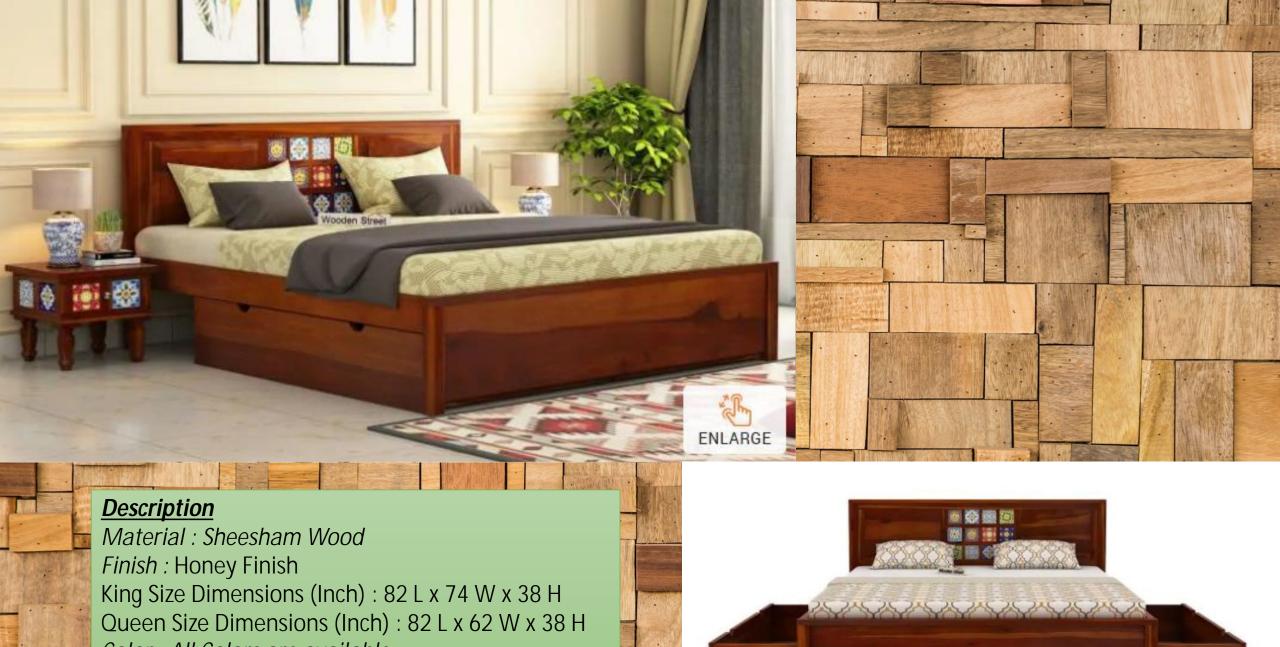

Note – Size & Colors are customized as requirement

Material: Sheesham Wood

Finish: Teak Finish

King Size Dimensions(Inch): 82 L x 76 W x 22 H

Queen Size Dimensions(Inch): 82 L x 64 W x 22 H

Color : All Colors are available

Note – Size & Colors are customized as requirement

ENLARGE