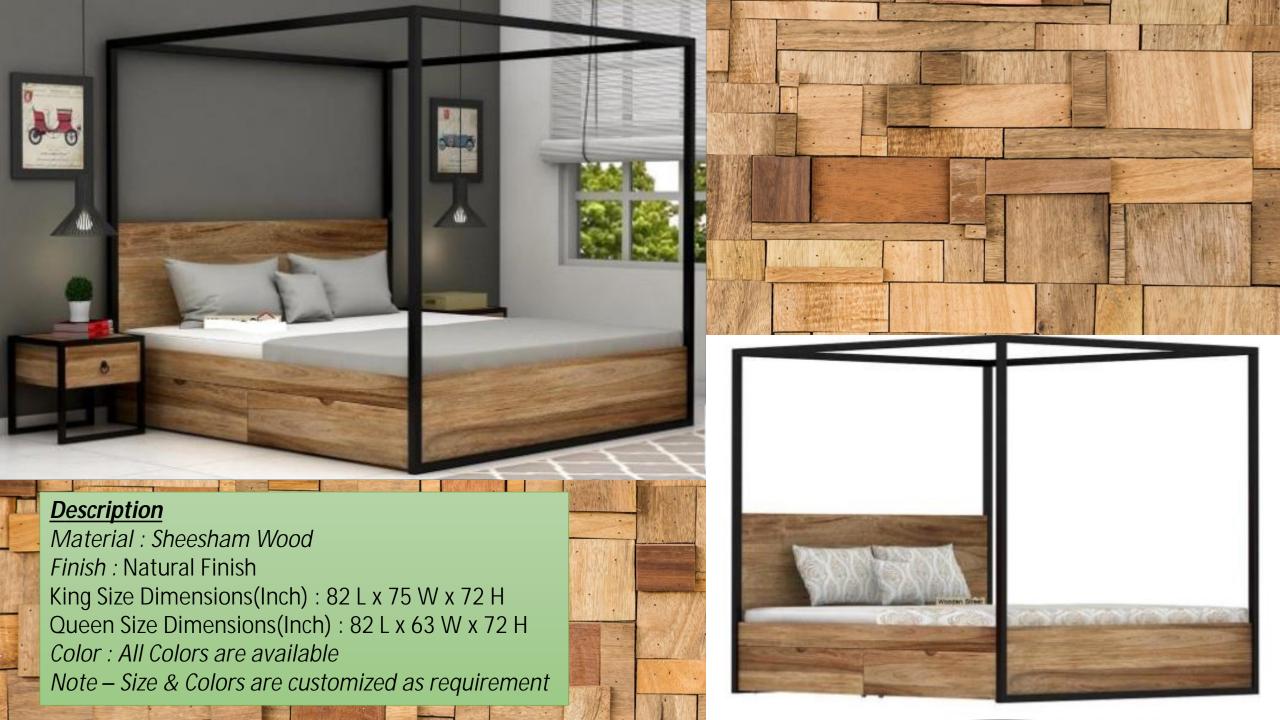

## **Description**

Material: Sheesham Wood

Finish: Natural Finish

King Size Dimensions(Inch): 80 L x 74 W x 35 H

Queen Size Dimensions(Inch): 80 L x 62 W x 35 H

Color : All Colors are available

Material: Sheesham Wood