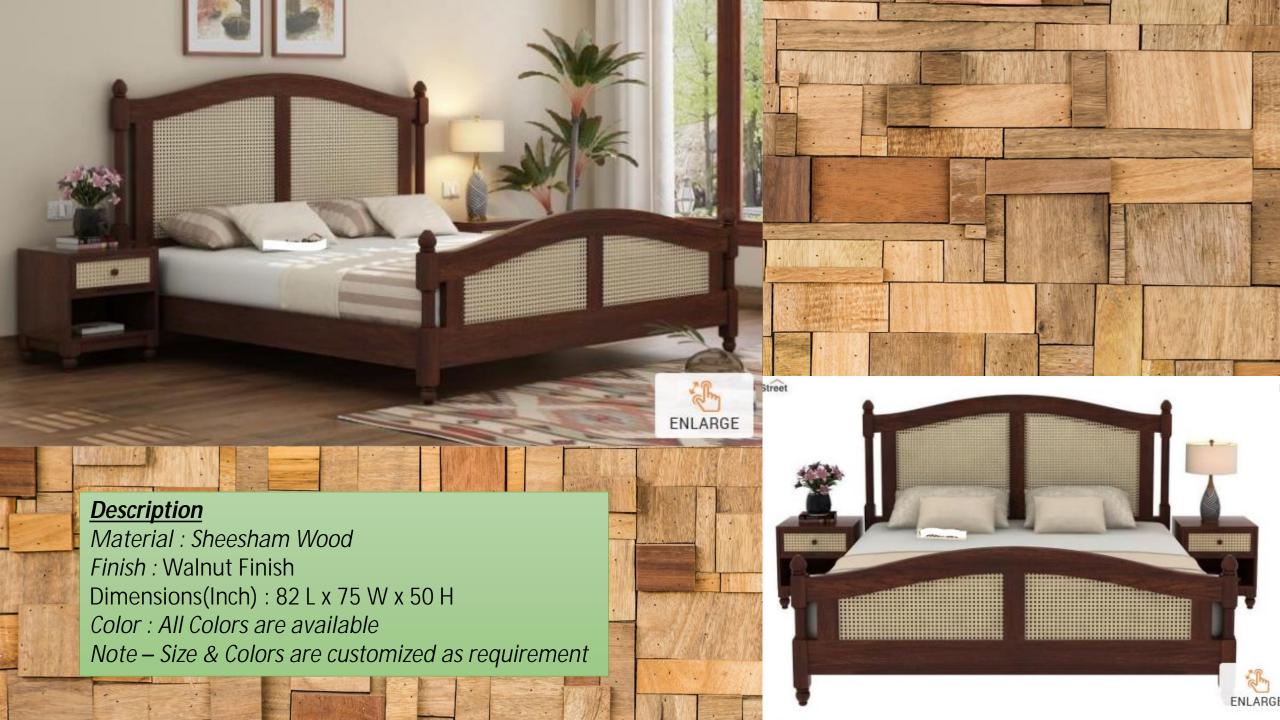

## **Description**

Material: Sheesham Wood

Finish: Honey Finish

Dimension(Inch): 91 L x 75 W x 44 H

Color : All Colors are available

Note – Size & Colors are customized as requirement

ENLARGE