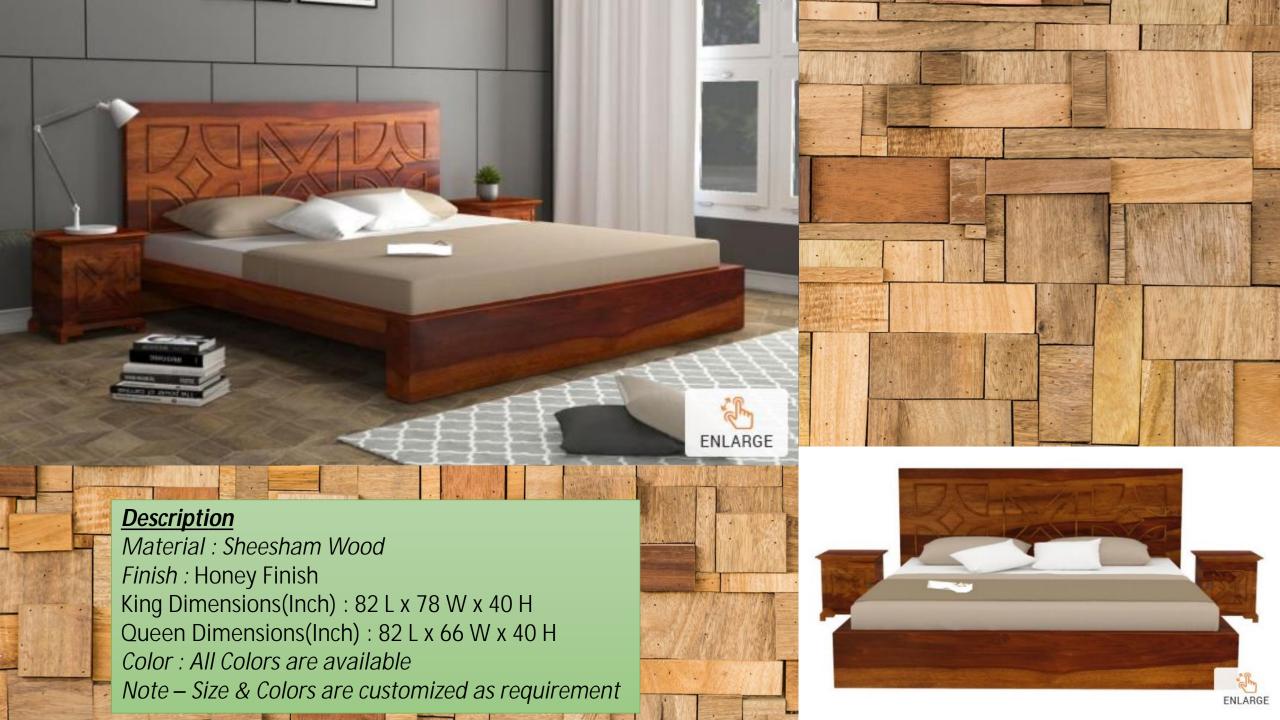

## **Description**

Material: Sheesham Wood

Finish: Honey Finish

Dimension(Inch): 91 L x 75 W x 44 H

Color : All Colors are available

Note – Size & Colors are customized as requirement

ENLARGE