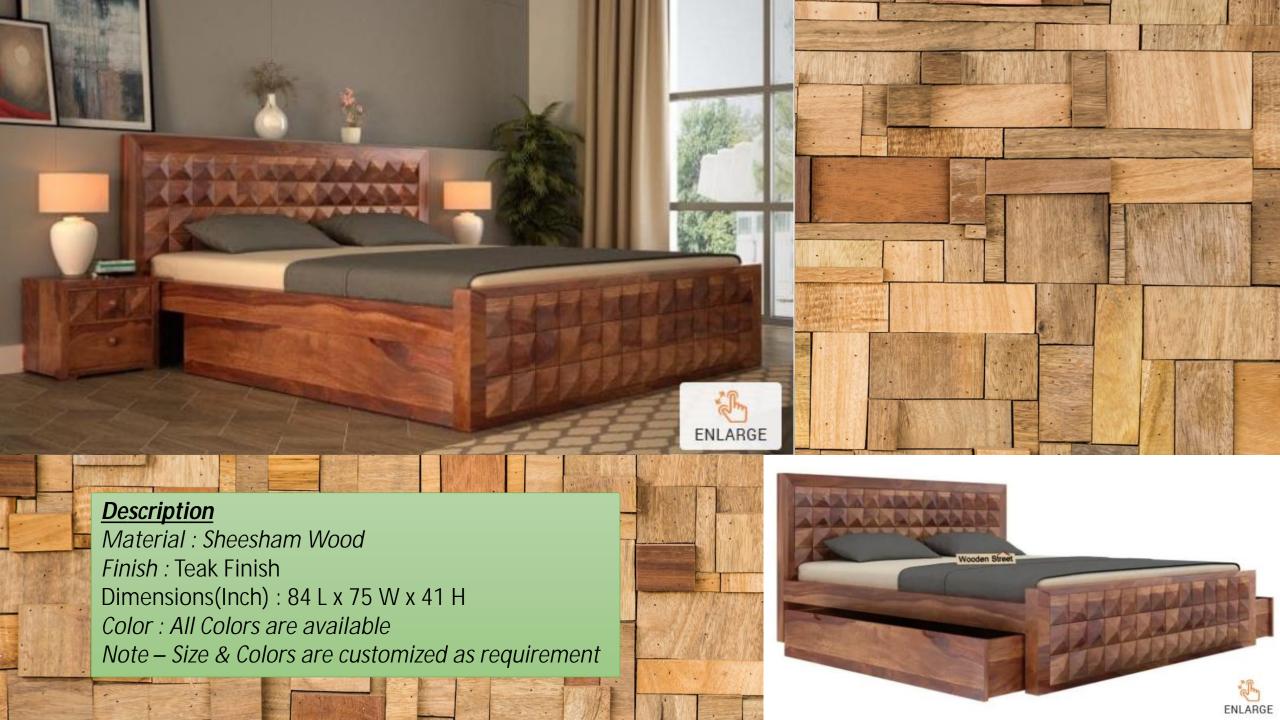

Note – Size & Colors are customized as requirement

Material: Sheesham Wood

Finish: Teak Finish

King Size Dimensions(Inch): 82 L x 76 W x 22 H

Queen Size Dimensions(Inch): 82 L x 64 W x 22 H

Color : All Colors are available

Note – Size & Colors are customized as requirement

ENLARGE