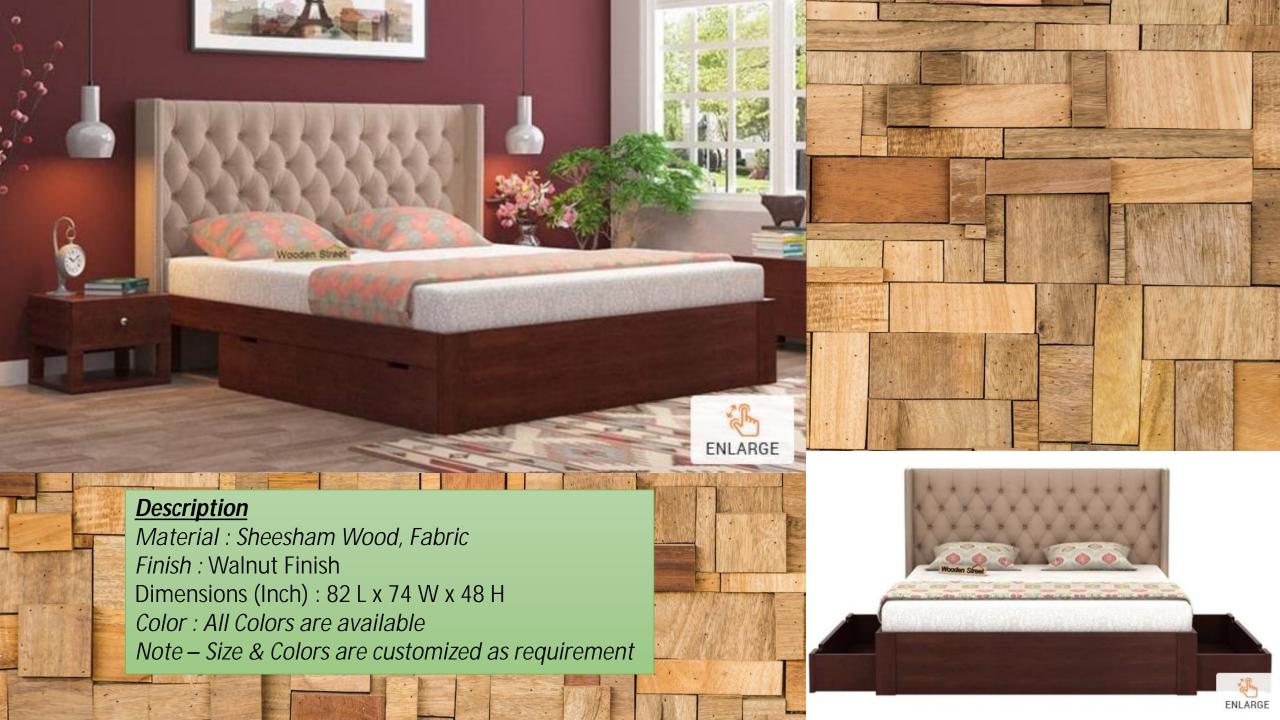

ENLARGE















Color : All Colors are available Note – Size & Colors are customized as requirement







## **Description**

Material: Sheesham Wood

Finish: Honey Finish

Dimensions(Inch): 82 L x 75 W x 39.5 H

Mattress Size(Inch): 78 L x 72 W Color: All Colors are available

Note - Size & Colors are customized as requirement







Note – Size & Colors are customized as requirement



















Material: Sheesham Wood

Finish: Teak Finish

King Size Dimensions(Inch): 82 L x 76 W x 22 H

Queen Size Dimensions(Inch): 82 L x 64 W x 22 H

Color : All Colors are available

Note – Size & Colors are customized as requirement



ENLARGE









## **Description**

Material: Sheesham Wood

Finish: Honey Finish

Dimension(Inch): 91 L x 75 W x 44 H

Color : All Colors are available

Note – Size