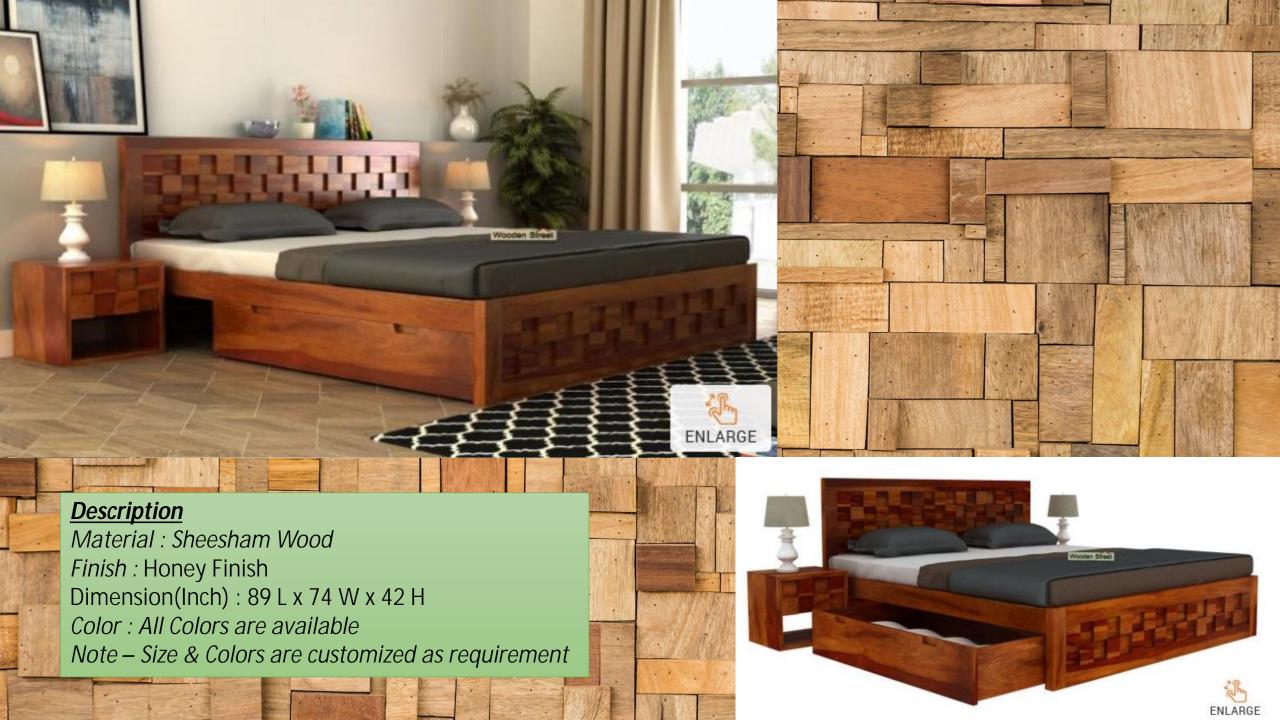

ENLARGE















Color : All Colors are available Note – Size & Colors are customized as requirement







## **Description**

Material: Sheesham Wood

Finish: Honey Finish

Dimensions(Inch): 82 L x 75 W x 39.5 H

Mattress Size(Inch): 78 L x 72 W Color: All Colors are available

Note - Size & Colors are customized as requirement







Note – Size & Colors are customized as requirement



















Material: Sheesham Wood

Finish: Teak Finish

King Size Dimensions(Inch): 82 L x 76 W x 22 H

Queen Size Dimensions(Inch): 82 L x 64 W x 22 H

Color : All Colors are available

Note – Size & Colors are customized as requirement



ENLARGE









## **Description**

Material: Sheesham Wood

Finish: Honey Finish

Dimension(Inch): 91 L x 75 W x 44 H

Color : All Colors are available

Note – Size & Colors are customized as requirement

































ENLARGE





## **Description**

Material: Sheesham Wood

Finish: Teak Finish

Dimensions (Inch): 80 L x 74 W x 14 H

Color : All Colors are available













## **Description**

Material: Sheesham Wood

Finish: Natural Finish

King Size Dimensions(Inch): 80 L x 74 W x 35 H

Queen Size Dimensions(Inch): 80 L x 62 W x