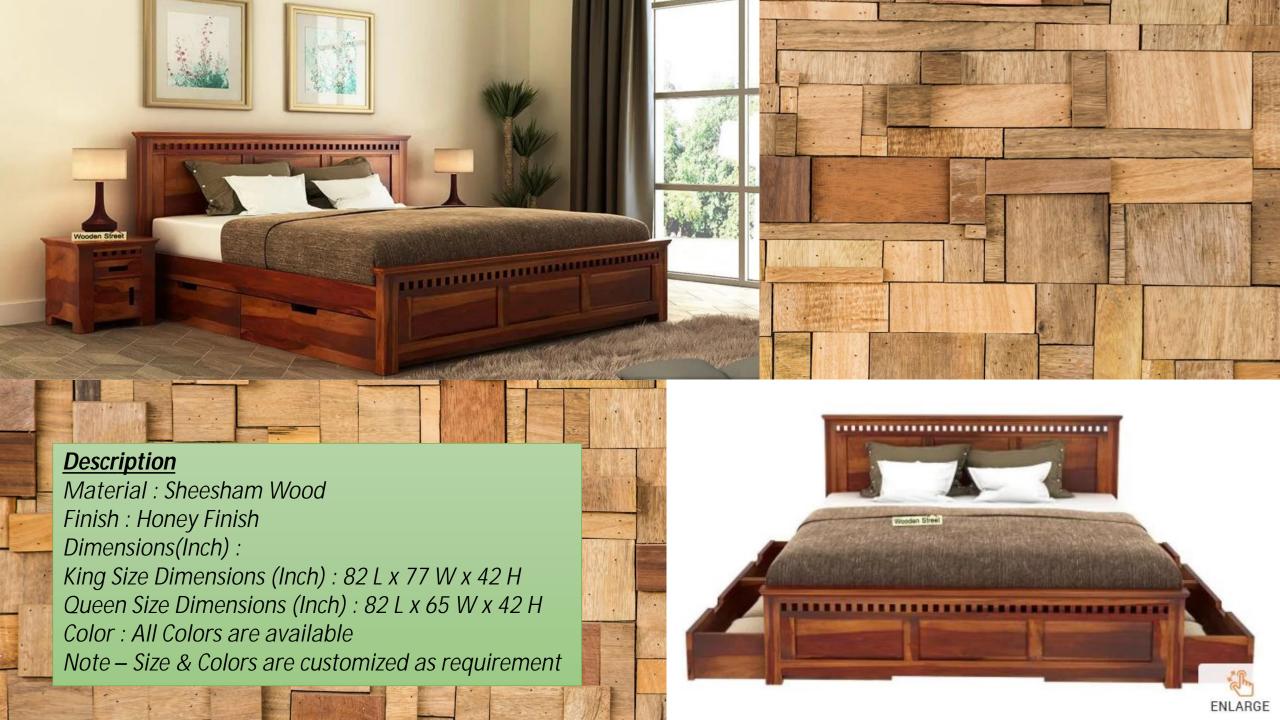

## **Description**

Material: Sheesham Wood

Finish: Natural Finish

King Size Dimensions (Inch): 82 L x 76 W x 40 H

Queen Size Dimensions (Inch): 82 L x 64 W x 40 H

Color : All Colors are available