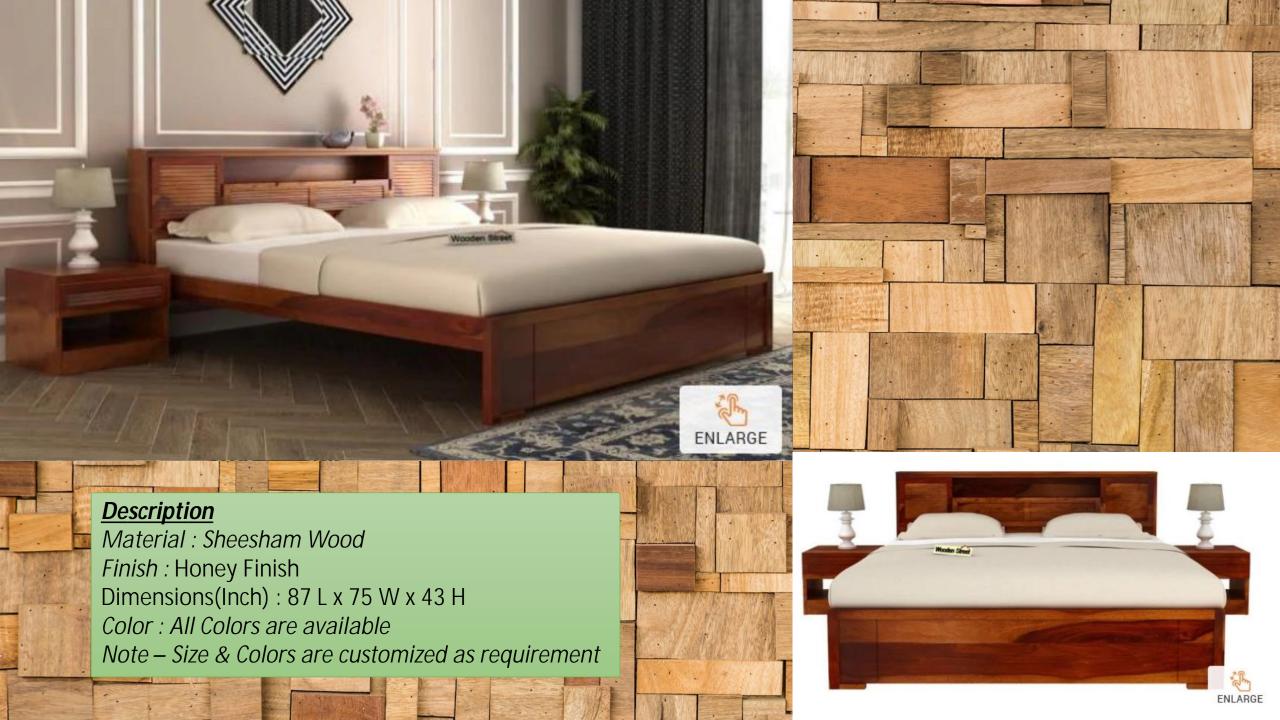

## **Description**

Material: Sheesham Wood

Finish: Honey Finish

Dimension(Inch): 91 L x 75 W x 44 H

Color : All Colors are available

Note – Size & Colors are customized as requirement

ENLARGE