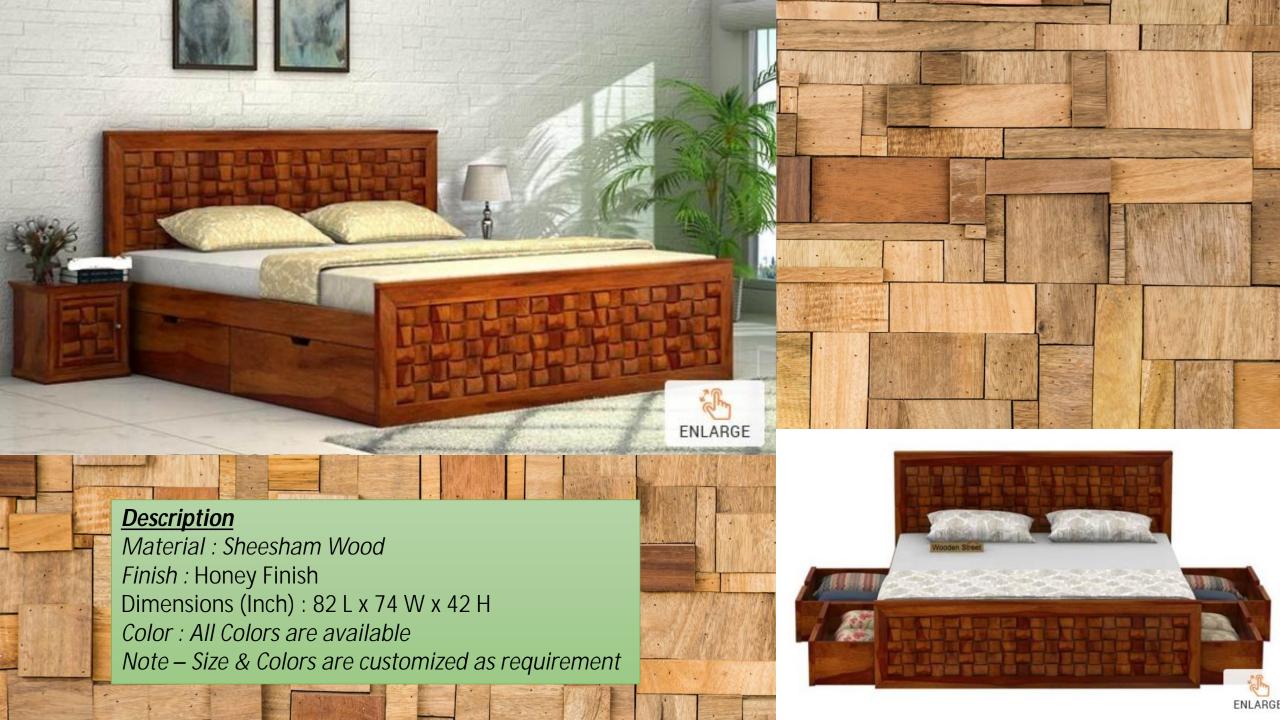

ote – Size & Colors are customized as requirement







## **Description**

Material: Sheesham Wood

Finish: Honey Finish

Dimensions(Inch): 82 L x 75 W x 39.5 H

Mattress Size(Inch): 78 L x 72 W Color: All Colors are available

Note - Size & Colors are customized as requirement







Note – Size & Colors are customized as requirement



















Material: Sheesham Wood

Finish: Teak Finish

King Size Dimensions(Inch): 82 L x 76 W x 22 H

Queen Size Dimensions(Inch): 82 L x 64 W x 22 H

Color : All Colors are available

Note – Size & Colors are customized as requirement



ENLARGE









## **Description**

Material: Sheesham Wood

Finish: Honey Finish

Dimension(Inch): 91 L x 75 W x 44 H

Color : All Colors are available

Note – Size & Colors are customized as requirement

































ENLARGE





## **Description**

Material: Sheesham Wood

Finish: Teak Finish

Dimensions (Inch): 80 L x 74 W x 14 H

Color : All Colors are available













## **Description**

Material: Sheesham Wood

Finish: Natural Finish

King Size Dimensions(Inch): 80 L x 74 W x 35 H

Queen Size Dimensions(Inch): 80 L x 62 W x 35 H

Color : All Colors are available







Material: Sheesham Wood

Finish: Honey Finish

Dimensions (Inch): 90 L x 84 W x 36 H

Color : All Colors are available









## **Description**

Material: Sheesham Wood

Finish: Natural Finish

King Size Dimensions (Inch): 82 L x 76 W x 40 H

Queen Size Dimensions (Inch): 82 L x 64 W x 40 H

Color : All Colors are available