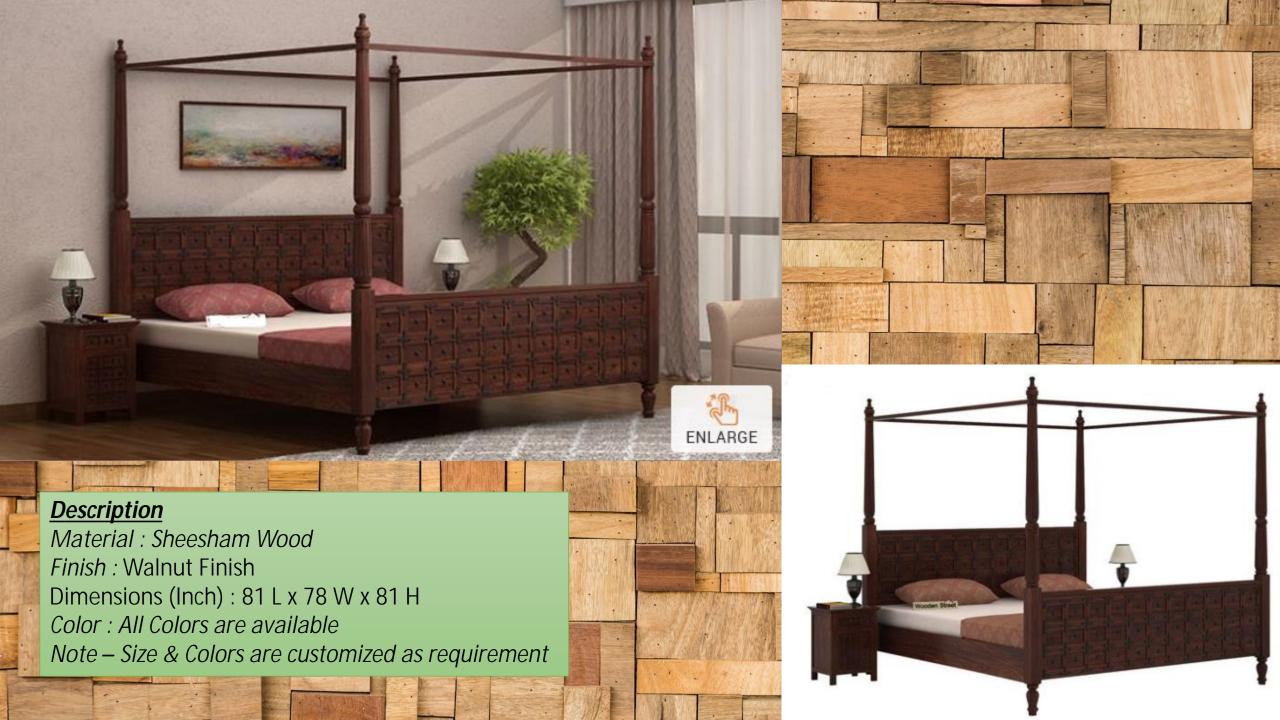

Finish: Honey Finish

Dimensions (Inch): 90 L x 84 W x 36 H

Color : All Colors are available