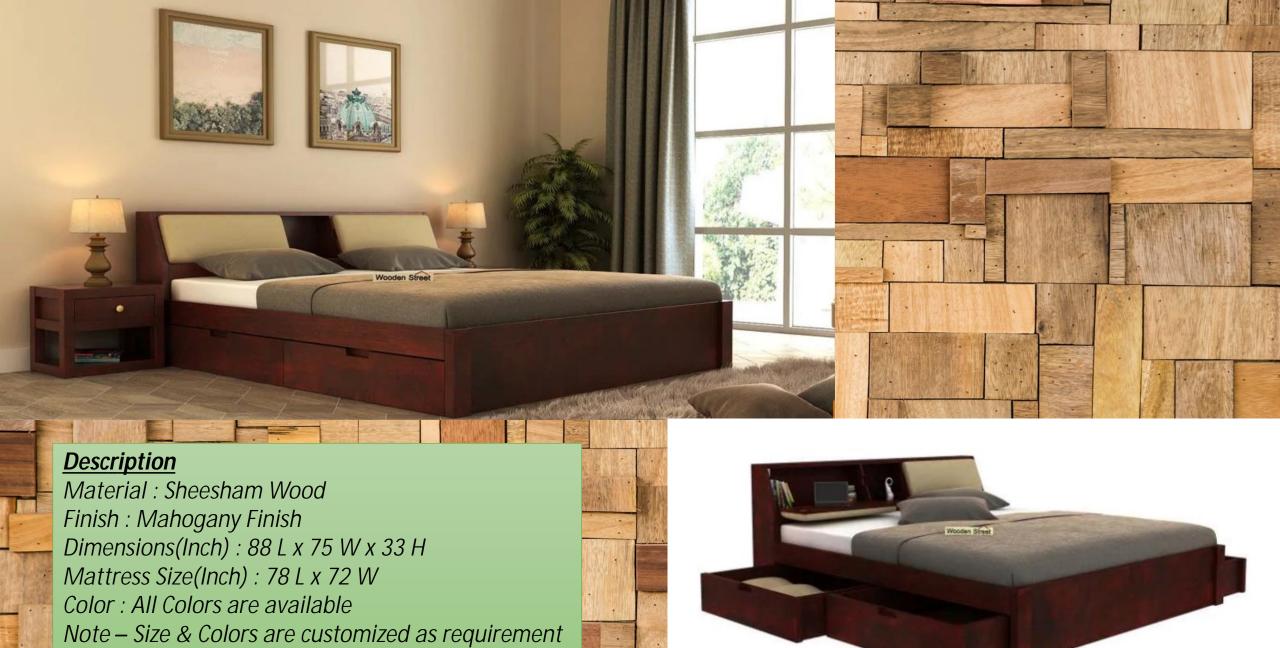

## **Description**

Material: Sheesham Wood

Finish: Natural Finish

King Size Dimensions(Inch): 80 L x 74 W x 35 H

Queen Size Dimensions(Inch): 80 L x 62 W x 35 H

Color : All Colors are available

Material: Sheesham Wood

Finish: Honey Finish

Dimensions (Inch): 90 L x 84 W x 36 H

Color : All Colors are available