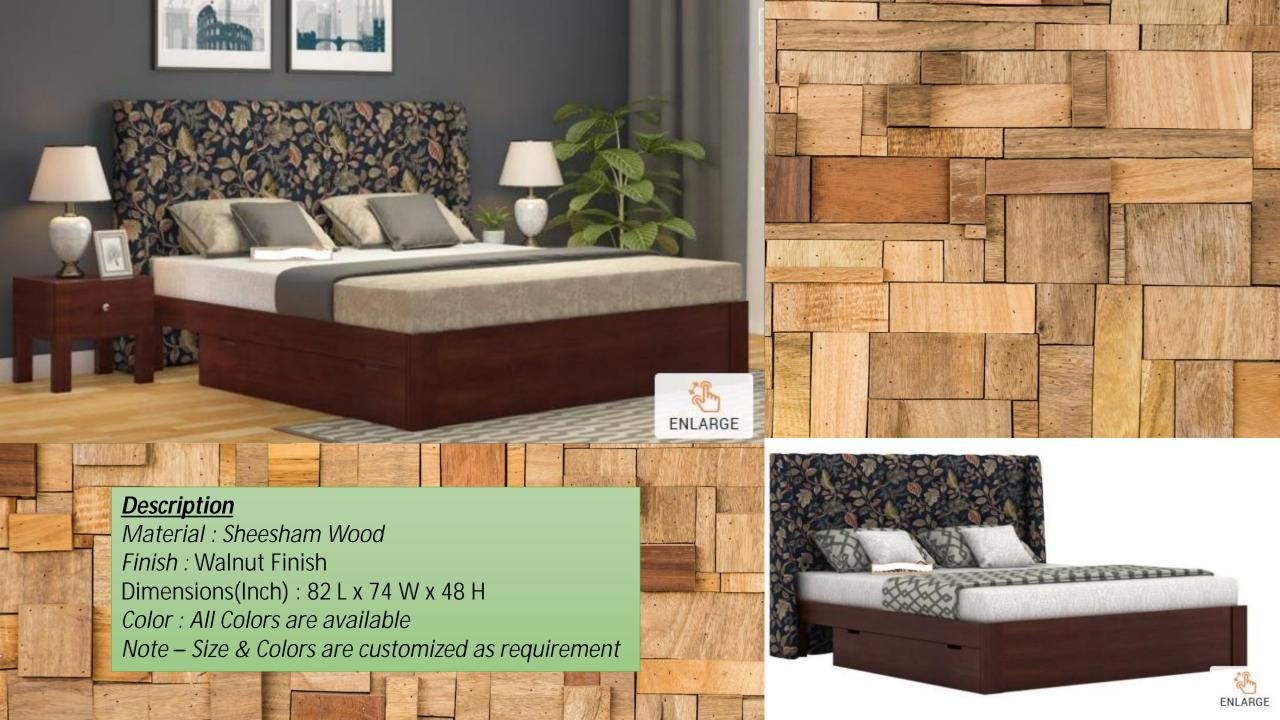

customized as requirement







## **Description**

Material: Sheesham Wood

Finish: Honey Finish

Dimensions(Inch): 82 L x 75 W x 39.5 H

Mattress Size(Inch): 78 L x 72 W Color: All Colors are available

Note - Size & Colors are customized as requirement







Note – Size & Colors are customized as requirement



















Material: Sheesham Wood

Finish: Teak Finish

King Size Dimensions(Inch): 82 L x 76 W x 22 H

Queen Size Dimensions(Inch): 82 L x 64 W x 22 H

Color : All Colors are available

Note – Size & Colors are customized as requirement



ENLARGE









## **Description**

Material: Sheesham Wood

Finish: Honey Finish

Dimension(Inch): 91 L x 75 W x 44 H

Color : All Colors are available

Note – Size & Colors are customized as requirement

































ENLARGE





## **Description**

Material: Sheesham Wood

Finish: Teak Finish

Dimensions (Inch): 80 L x 74 W x 14 H

Color : All Colors are available













## **Description**

Material: Sheesham Wood

Finish: Natural Finish

King Size Dimensions(Inch): 80 L x 74 W x 35 H

Queen Size Dimensions(Inch): 80 L x 62 W x 35 H

Color : All Colors are available







Material: Sheesham Wood

Finish: Honey Finish

Dimensions (Inch): 90 L x 84 W x 36 H

Color : All Colors are available









## **Description**

Material: Sheesham Wood

Finish: Natural Finish

King Size Dimensions (Inch): 82 L x 76 W x 40 H

Queen Size Dimensions (Inch): 82 L x 64 W x 40 H

Color : All Colors are available