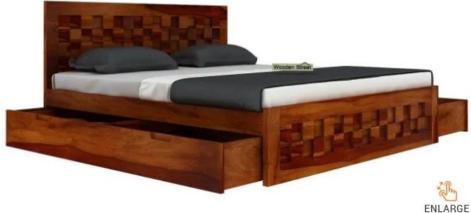

## **Description**

Material: Sheesham Wood

Finish: Honey Finish

Dimensions(Inch): 82 L x 75 W x 39.5 H

Mattress Size(Inch): 78 L x 72 W Color: All Colors are available

Note - Size & Colors are customized as requirement

## **Description**

Material: Sheesham Wood

Finish: Honey Finish

Dimension(Inch): 91 L x 75 W x 44 H

Color : All Colors are available

Note – Size & Colors are customized as requirement

ENLARGE

## **Description**

Material: Sheesham Wood

Finish: Natural Finish

King Size Dimensions(Inch): 80 L x 74 W x 35 H

Queen Size Dimensions(Inch): 80 L x 62 W x 35 H

Color : All Colors are available

Material: Sheesham Wood

## **Description**

Material: Sheesham Wood

Finish: Natural Finish

King Size Dimensions (Inch): 82 L x 76 W x 40 H

Queen Size Dimensions (Inch): 82 L x 64 W x 40 H

Color : All Colors are available