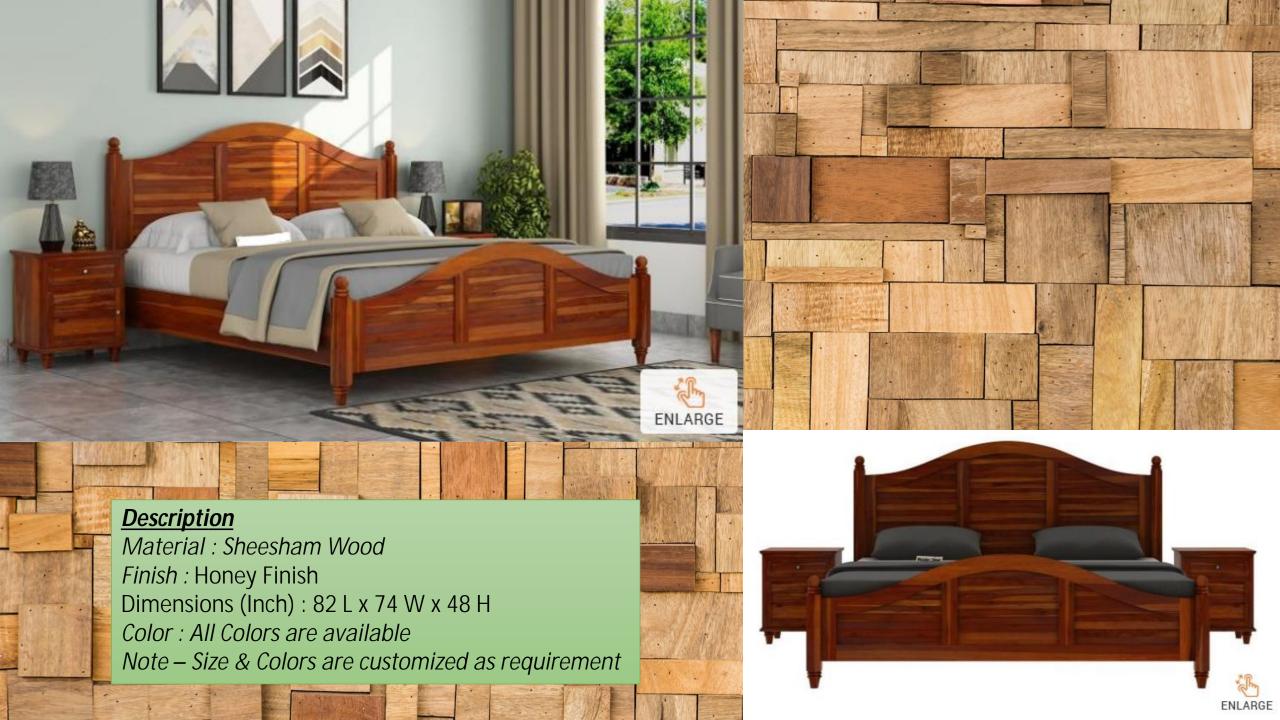

Colors are customized as requirement







## **Description**

Material: Sheesham Wood

Finish: Honey Finish

Dimensions(Inch): 82 L x 75 W x 39.5 H

Mattress Size(Inch): 78 L x 72 W Color: All Colors are available

Note - Size & Colors are customized as requirement







Note – Size & Colors are customized as requirement



















Material: Sheesham Wood

Finish: Teak Finish

King Size Dimensions(Inch): 82 L x 76 W x 22 H

Queen Size Dimensions(Inch): 82 L x 64 W x 22 H

Color : All Colors are available

Note – Size & Colors are customized as requirement



ENLARGE









## **Description**

Material: Sheesham Wood

Finish: Honey Finish

Dimension(Inch): 91 L x 75 W x 44 H

Color : All Colors are available

Note – Size & Colors are customized as requirement

































ENLARGE





## **Description**

Material: Sheesham Wood

Finish: Teak Finish

Dimensions (Inch): 80 L x 74 W x 14 H

Color : All Colors are available













## **Description**

Material: Sheesham Wood

Finish: Natural Finish

King Size Dimensions(Inch): 80 L x 74 W x 35 H

Queen Size Dimensions(Inch): 80 L x 62 W x 35 H

Color : All Colors are available







Material: Sheesham Wood

Finish: Honey Finish

Dimensions (Inch): 90 L x 84 W x 36 H

Color : All Colors are available









## **Description**

Material: Sheesham Wood

Finish: Natural Finish

King Size Dimensions (Inch): 82 L x 76 W x 40 H

Queen Size Dimensions (Inch): 82 L x 64 W x 40 H

Color : All Colors are available