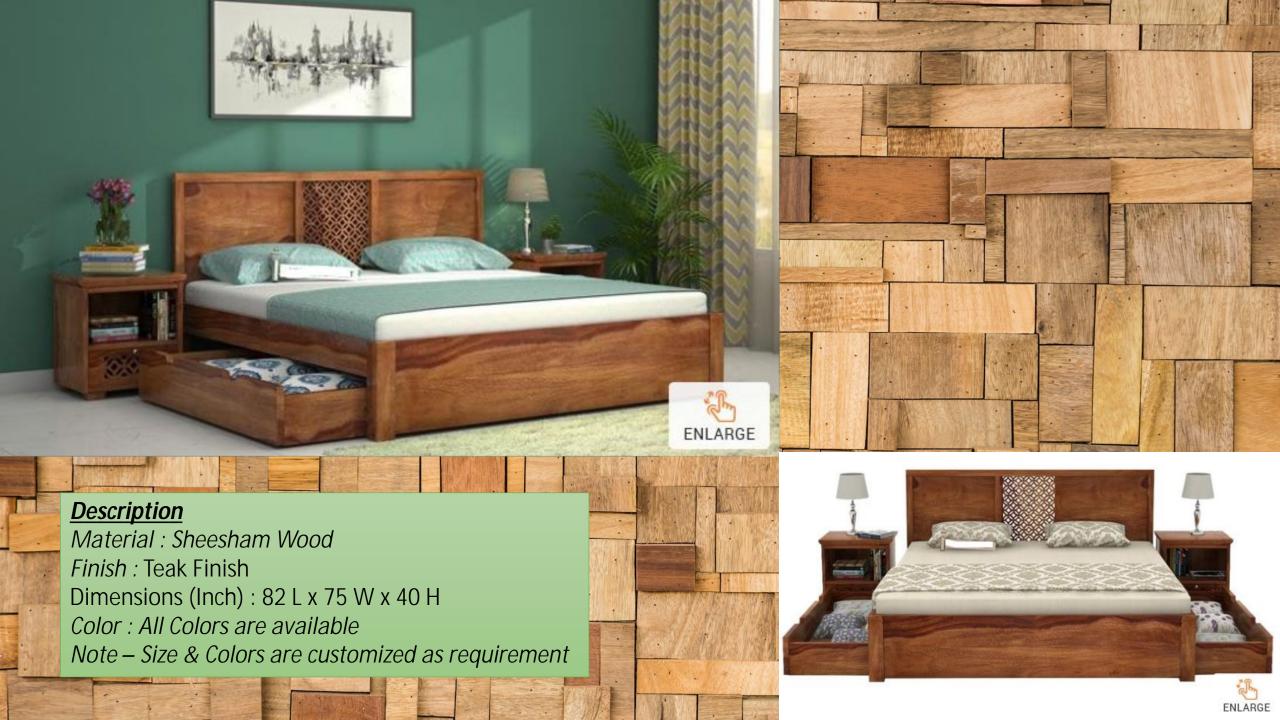

## **Description**

Material: Sheesham Wood

Finish: Honey Finish

Dimension(Inch): 91 L x 75 W x 44 H

Color : All Colors are available

Note – Size & Colors are customized as requirement

ENLARGE