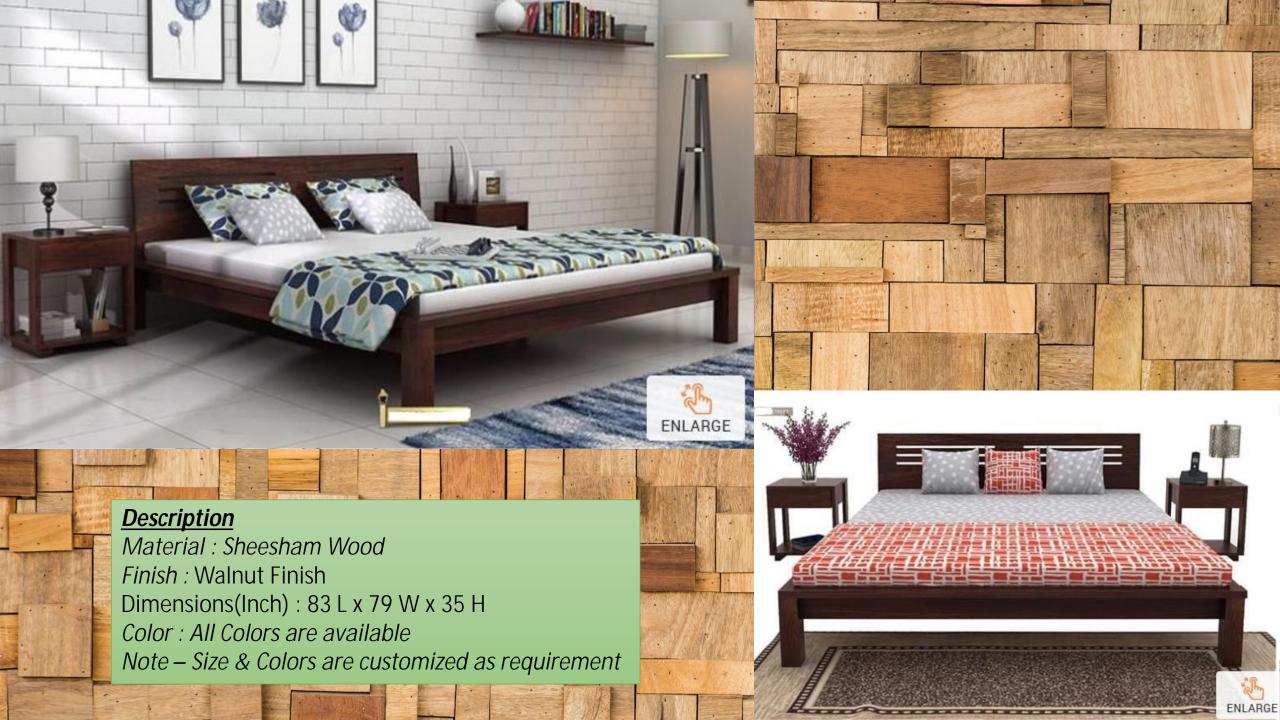

ors are customized as requirement







## **Description**

Material: Sheesham Wood

Finish: Honey Finish

Dimensions(Inch): 82 L x 75 W x 39.5 H

Mattress Size(Inch): 78 L x 72 W Color: All Colors are available

Note - Size & Colors are customized as requirement







Note – Size & Colors are customized as requirement



















Material: Sheesham Wood

Finish: Teak Finish

King Size Dimensions(Inch): 82 L x 76 W x 22 H

Queen Size Dimensions(Inch): 82 L x 64 W x 22 H

Color : All Colors are available

Note – Size & Colors are customized as requirement



ENLARGE









## **Description**

Material: Sheesham Wood

Finish: Honey Finish

Dimension(Inch): 91 L x 75 W x 44 H

Color : All Colors are available

Note – Size & Colors are customized as requirement

































ENLARGE





## **Description**

Material: Sheesham Wood

Finish: Teak Finish

Dimensions (Inch): 80 L x 74 W x 14 H

Color : All Colors are available













## **Description**

Material: Sheesham Wood

Finish: Natural Finish

King Size Dimensions(Inch): 80 L x 74 W x 35 H

Queen Size Dimensions(Inch): 80 L x 62 W x 35 H

Color : All Colors are available







Material: Sheesham Wood

Finish: Honey Finish

Dimensions (Inch): 90 L x 84 W x 36 H

Color : All Colors are available









## **Description**

Material: Sheesham Wood

Finish: Natural Finish

King Size Dimensions (Inch): 82 L x 76 W x 40 H

Queen Size Dimensions (Inch): 82 L x 64 W x 40 H

Color : All Colors are available