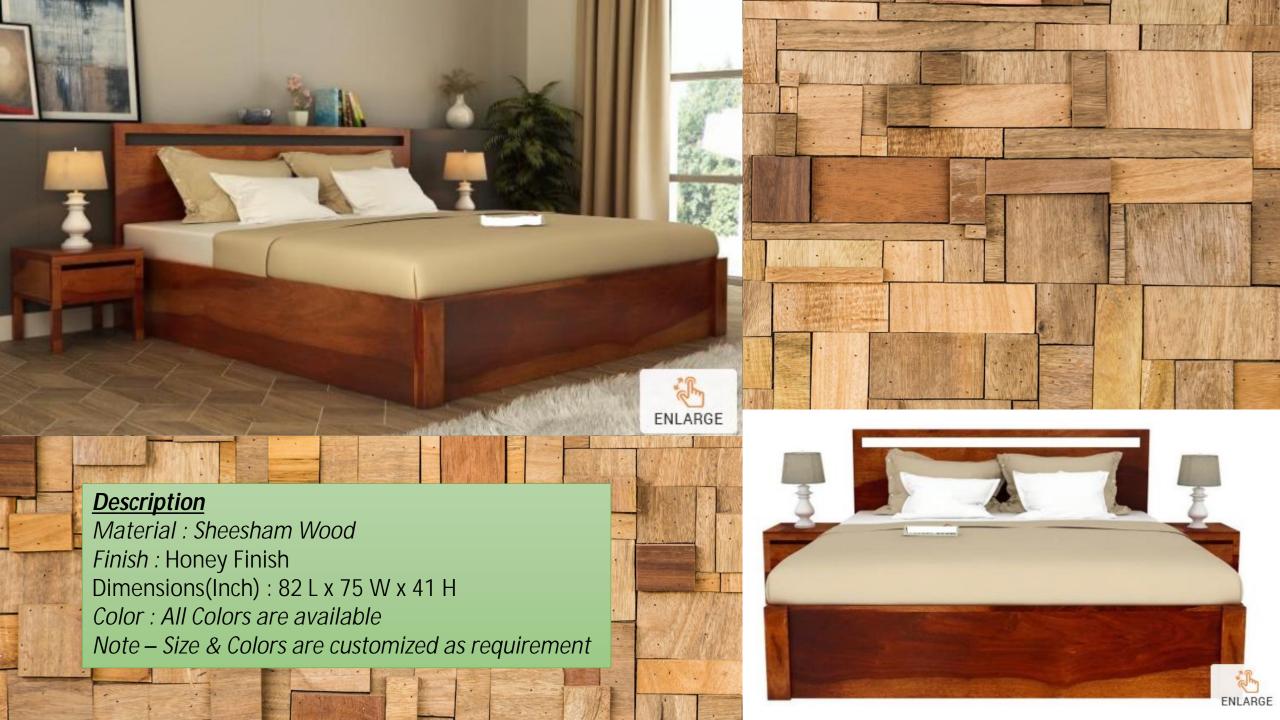

are customized as requirement







## **Description**

Material: Sheesham Wood

Finish: Honey Finish

Dimensions(Inch): 82 L x 75 W x 39.5 H

Mattress Size(Inch): 78 L x 72 W Color: All Colors are available

Note - Size & Colors are customized as requirement







Note – Size & Colors are customized as requirement



















Material: Sheesham Wood

Finish: Teak Finish

King Size Dimensions(Inch): 82 L x 76 W x 22 H

Queen Size Dimensions(Inch): 82 L x 64 W x 22 H

Color : All Colors are available

Note – Size & Colors are customized as requirement



ENLARGE









## **Description**

Material: Sheesham Wood

Finish: Honey Finish

Dimension(Inch): 91 L x 75 W x 44 H

Color : All Colors are available

Note – Size & Colors are customized as requirement

































ENLARGE





## **Description**

Material: Sheesham Wood

Finish: Teak Finish

Dimensions (Inch): 80 L x 74 W x 14 H

Color : All Colors are available













## **Description**

Material: Sheesham Wood

Finish: Natural Finish

King Size Dimensions(Inch): 80 L x 74 W x 35 H

Queen Size Dimensions(Inch): 80 L x 62 W x 35 H

Color : All Colors are available







Material: Sheesham Wood

Finish: Honey Finish

Dimensions (Inch): 90 L x 84 W x 36 H

Color : All Colors are available









## **Description**

Material: Sheesham Wood

Finish: Natural Finish

King Size Dimensions (Inch): 82 L x 76 W x 40 H

Queen Size Dimensions (Inch): 82 L x 64 W x 40 H

Color : All Colors are available