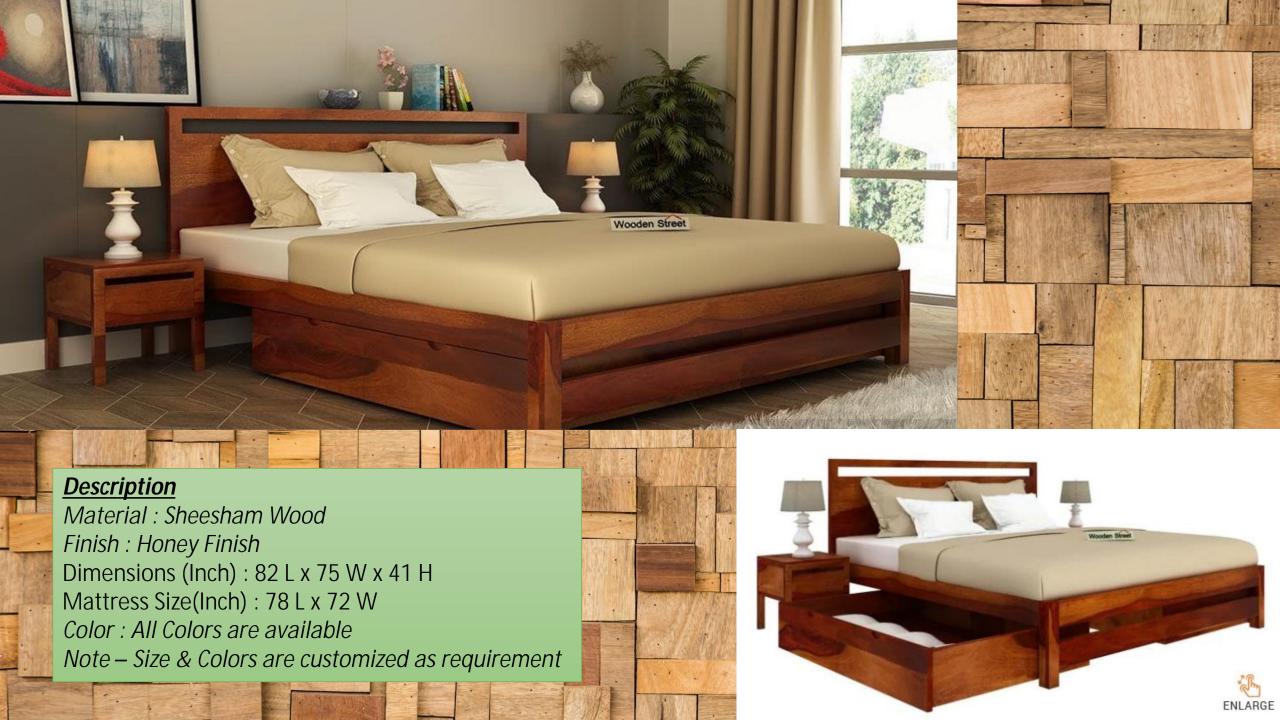

ENLARGE















Color : All Colors are available Note – Size & Colors are customized as requirement







## **Description**

Material: Sheesham Wood

Finish: Honey Finish

Dimensions(Inch): 82 L x 75 W x 39.5 H

Mattress Size(Inch): 78 L x 72 W Color: All Colors are available

Note - Size & Colors are customized as requirement







Note – Size & Colors are customized as requirement



















Material: Sheesham Wood

Finish: Teak Finish

King Size Dimensions(Inch): 82 L x 76 W x 22 H

Queen Size Dimensions(Inch): 82 L x 64 W x 22 H

Color : All Colors are available

Note – Size & Colors are customized as requirement



ENLARGE









## **Description**

Material: Sheesham Wood

Finish: Honey Finish

Dimension(Inch): 91 L x 75 W x 44 H

Color : All Colors are available

Note – Siz