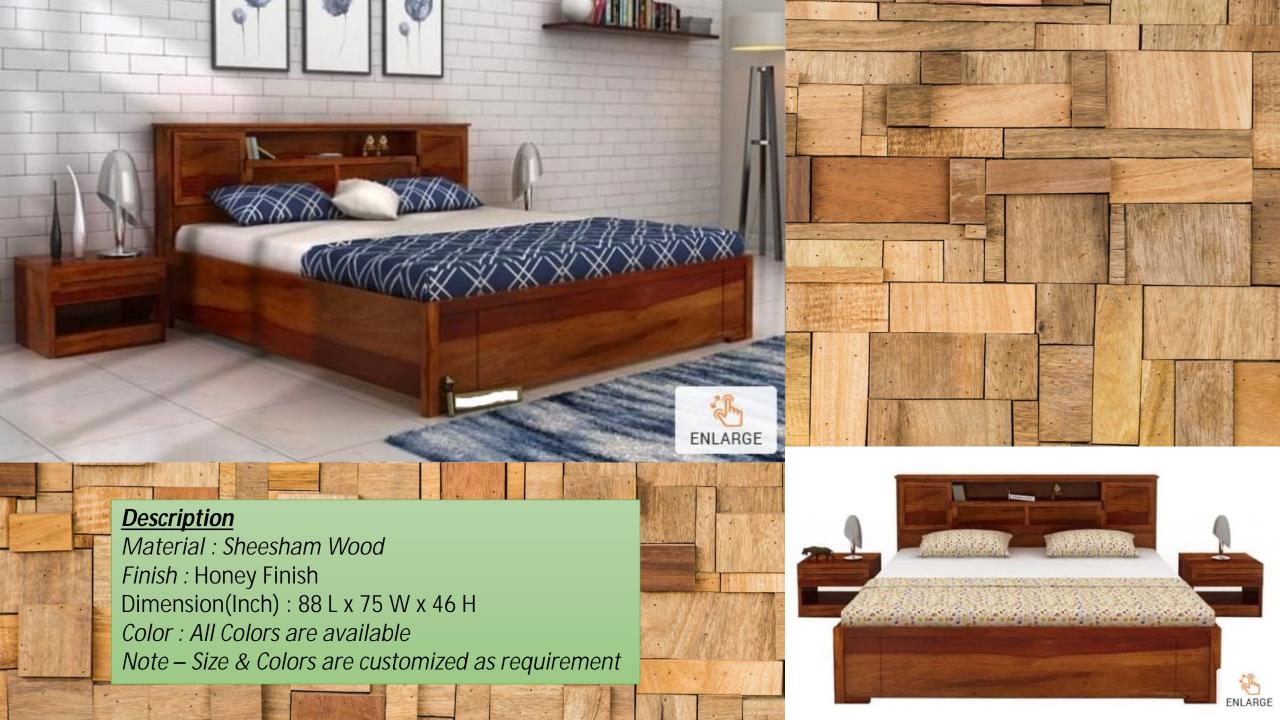

## **Description**

Material: Sheesham Wood

Finish: Honey Finish

Dimension(Inch): 91 L x 75 W x 44 H

Color : All Colors are available

Note – Size & Colors are customized as requirement

ENLARGE