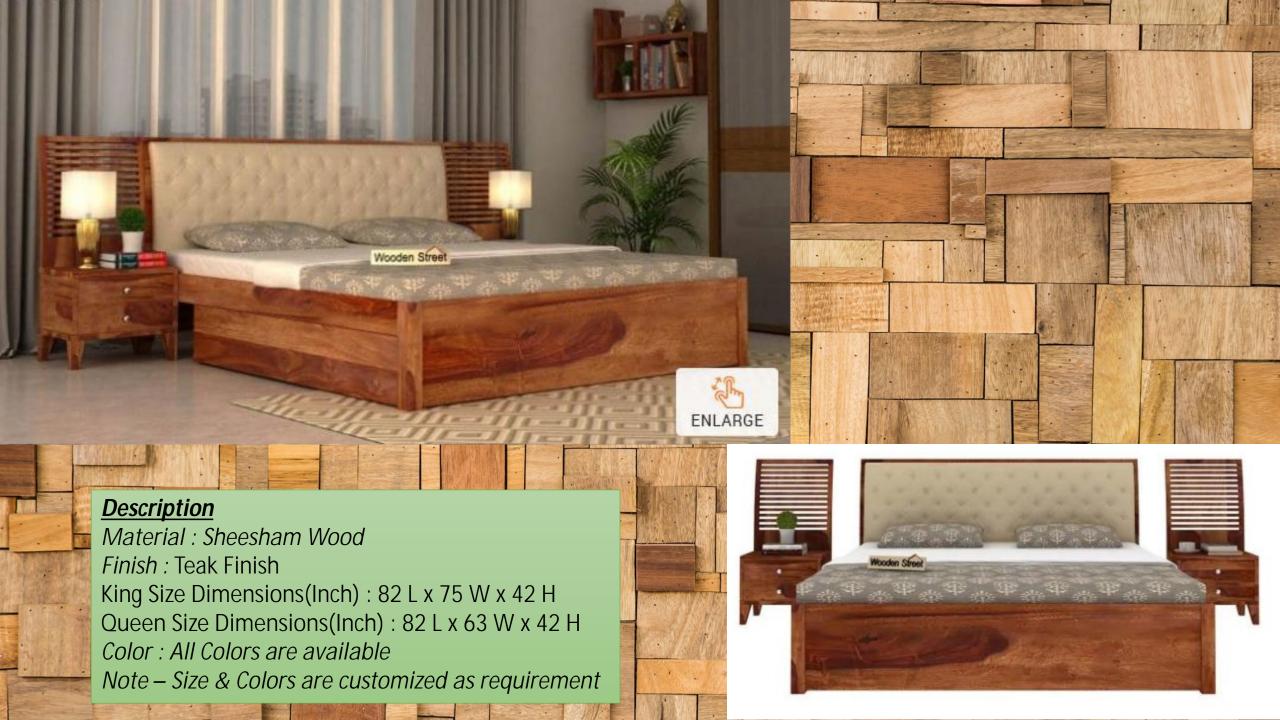

## **Description**

Material: Sheesham Wood

Finish: Honey Finish

Dimension(Inch): 91 L x 75 W x 44 H

Color : All Colors are available

Note – Size & Colors are customized as requirement

ENLARGE