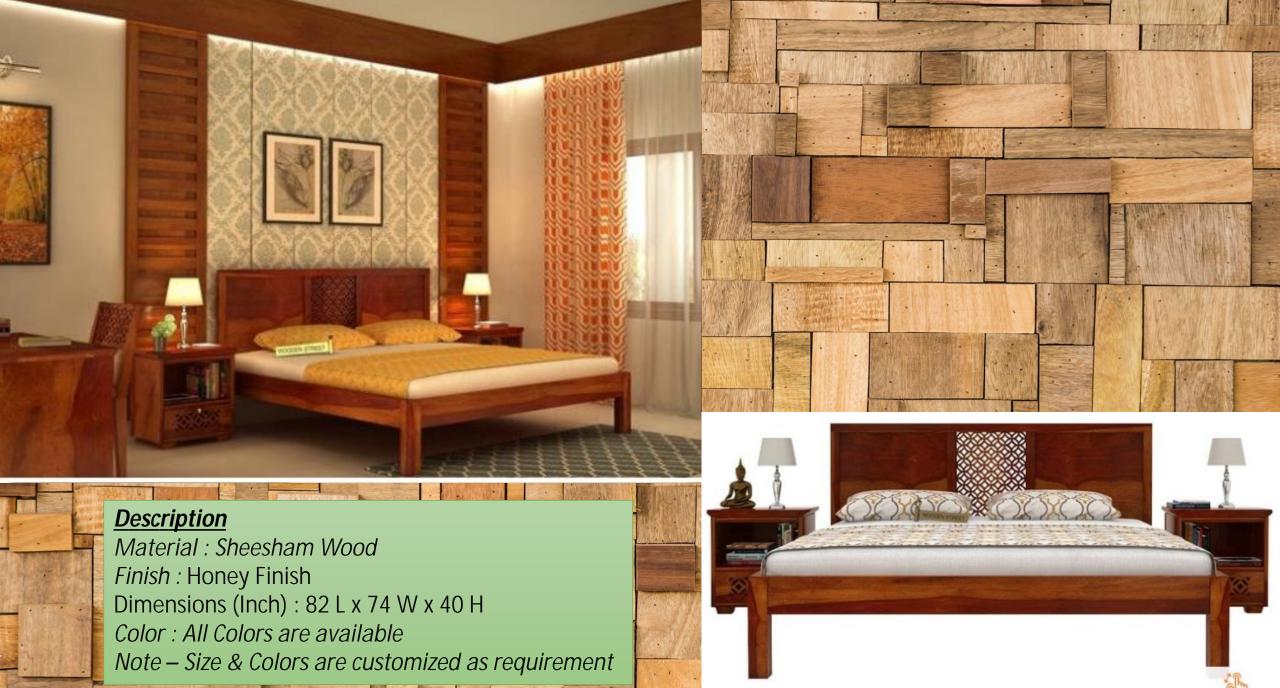

## **Description**

Material: Sheesham Wood

Finish: Honey Finish

Dimension(Inch): 91 L x 75 W x 44 H

Color : All Colors are available

Note – Size & Colors are customized as requirement

ENLARGE