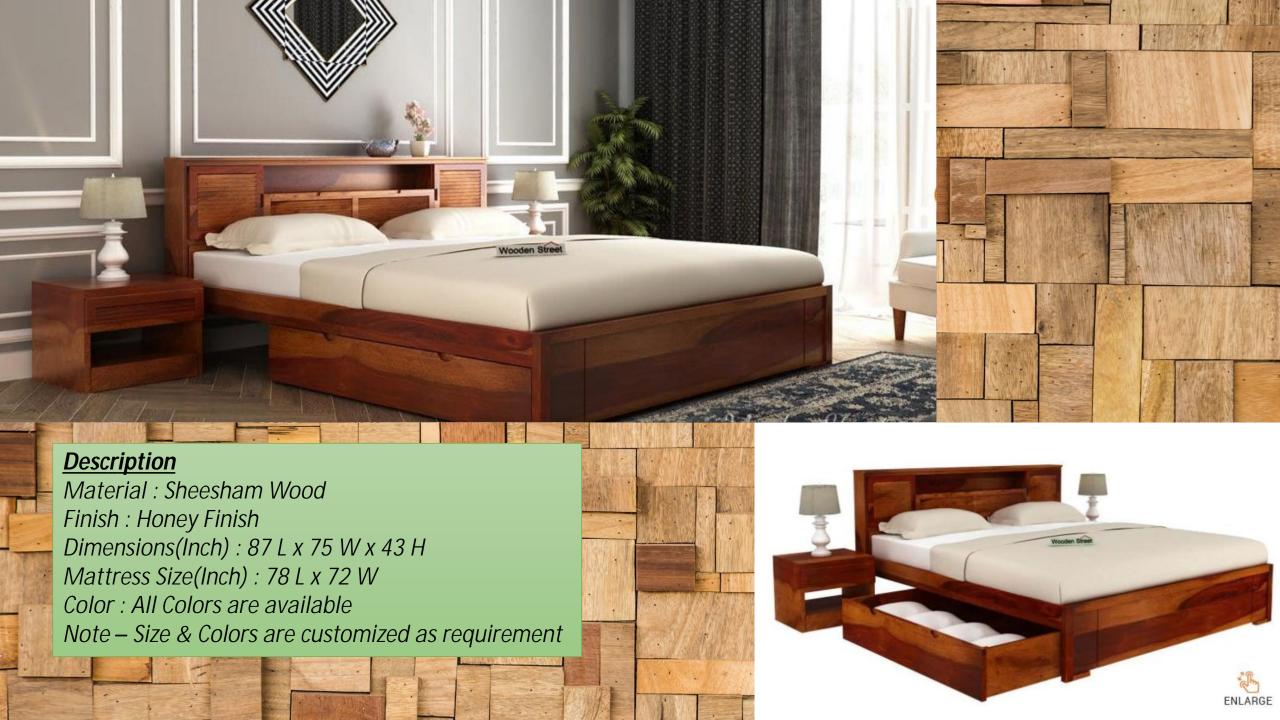

ENLARGE















Color : All Colors are available Note – Size & Colors are customized as requirement







## **Description**

Material: Sheesham Wood

Finish: Honey Finish

Dimensions(Inch): 82 L x 75 W x 39.5 H

Mattress Size(Inch): 78 L x 72 W Color: All Colors are available

Note - Size & Colors are customized as requirement







Note – Size & Colors are customized as requirement



















Material: Sheesham Wood

Finish: Teak Finish

King Size Dimensions(Inch): 82 L x 76 W x 22 H

Queen Size Dimensions(Inch): 82 L x 64 W x 22 H

Color : All Colors are available

Note – Size & Colors are customized as requirement



ENLARGE









## **Description**

Material: Sheesham Wood

Finish: Honey Finish

Dimension(Inch): 91 L x 75 W x 44 H

Color : All Colors are available

Note – S