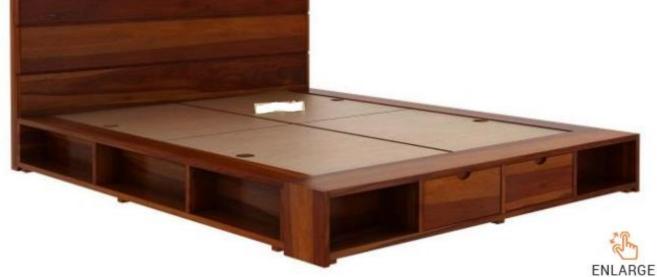

s are available

Note – Size & Colors are customized as requirement



ENLARGE









## **Description**

Material: Sheesham Wood

Finish: Honey Finish

Dimension(Inch): 91 L x 75 W x 44 H

Color : All Colors are available

Note – Size & Colors are customized as requirement

































ENLARGE





## **Description**

Material: Sheesham Wood

Finish: Teak Finish

Dimensions (Inch): 80 L x 74 W x 14 H

Color : All Colors are available













## **Description**

Material: Sheesham Wood

Finish: Natural Finish

King Size Dimensions(Inch): 80 L x 74 W x 35 H

Queen Size Dimensions(Inch): 80 L x 62 W x 35 H

Color : All Colors are available







Material: Sheesham Wood

Finish: Honey Finish

Dimensions (Inch): 90 L x 84 W x 36 H

Color : All Colors are available









## **Description**

Material: Sheesham Wood

Finish: Natural Finish

King Size Dimensions (Inch): 82 L x 76 W x 40 H

Queen Size Dimensions (Inch): 82 L x 64 W x 40 H

Color : All Colors are available