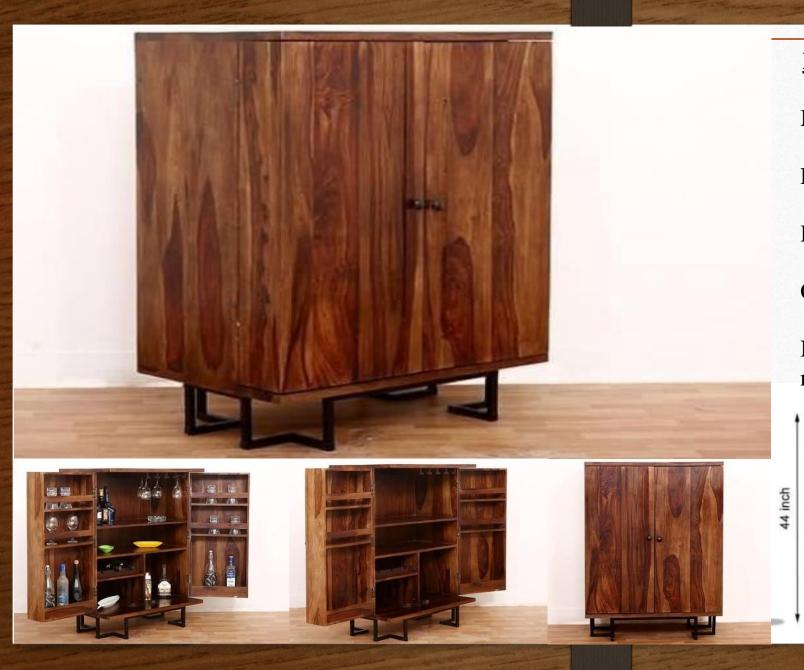

Material: Sheesham Wood

Finish: Mahogany Finish

Dimensions(Inch): 24 L x 19 W x 41 H

Color: All Colors are available

Material: Sheesham Wood

Finish: Honey Finish

Dimensions(Inch): 24 L x 16 W x 34 H

Color: All Colors are available