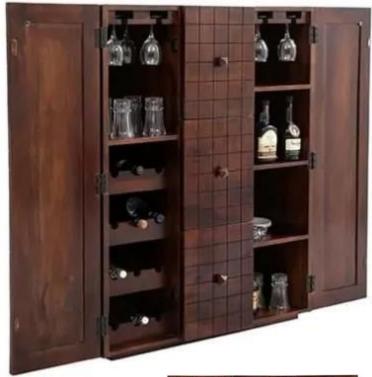

1 H Color: All Colors are available







Material: Sheesham Wood

Finish: Black Finish

Dimensions(Inch): 29 L x 21 W x 36 H

Color: All Colors are available











Material: Sheesham Wood

Finish: Teak Finish

Dimensions(Inch): 24 L x 24 W x 44 H

Color: All Colors are available









Material: Sheesham Wood

Finish: Mahogany Finish

Dimensions(Inch): 39 L x 17.5 W x 41.2 H

Color : All Colors are available





Material: Mango Wood

Finish: Mahogany Finish

Dimensions(Inch): 34.7 L x 19 W x 34 H

Color : All Colors are available





Material: Mango Wood

Finish: Mahogany Finish

Dimensions(Inch): 34.7 L x 19 W x 34 H

Color : All Colors are available







Material: Sheesham Wood

Finish: Honey Finish

Dimensions(Inch): 30 L x 14 W x 37.5 H

Color: All Colors are available











Material: Sheesham Wood

Finish: Walnut Finish

Dimensions(Inch): 39 L x 18 W x 48 H

Color : All Colors are available





Material: Sheesham Wood

Finish: Black Finish

Dimensions(Inch): 23 L x 16 W x 36.5 H

Color: All Colors are available







Material: Sheesham Wood

Finish: Black Finish

Dimensions(Inch):

18.25 L x 16.62 W x 70 H

Color: All Colors are available









Material: Sheesham Wood

Finish: Walnut Finish

Dimensions (Inch): 24 L x 12 W x 24 H

Color : All Colors are available







Material: Sheesham Wood

Finish: Honey Finish

Dimensions(Inch): 29 L x 21 W x 38 H

Color : All Colors are available



Material: Sheesham Wood

Finish: Black Finish

Dimensions(Inch): 60.25 L x 15.75 W x 76.25 H

Color : All Colors are available

Note - Size & Colors 15.75 Inches