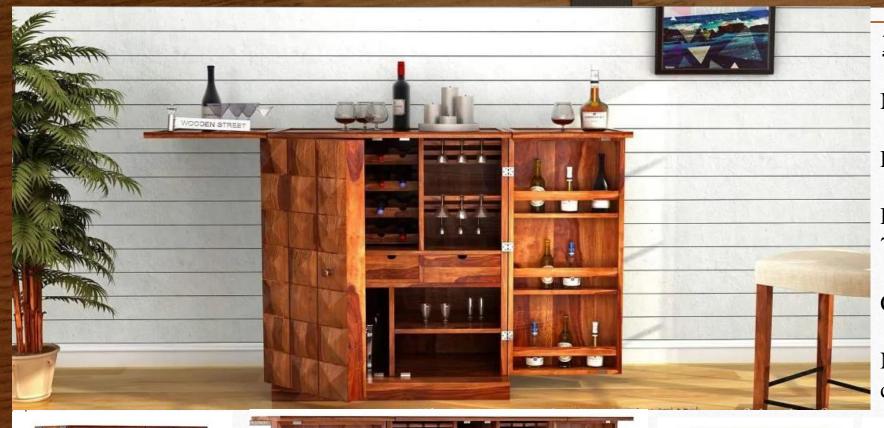

Material: Sheesham Wood

Finish: Teak Finish

Dimensions(Inch): 72 L x 21 W x 47 H

Color: All Colors are available

Material: Sheesham Wood

Finish: Mahogany Finish

Dimensions(Inch): 34 L x 16 W x 30 H

Color: All Colors are available