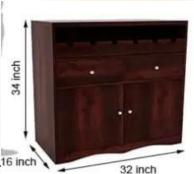

Material: Sheesham Wood

Finish: Mahogany Finish

Dimensions(Inch): 24 L x 19 W x 41 H

Color: All Colors are available

Material: Sheesham Wood

Finish: Honey Finish

Dimensions(Inch): 24 L x 16 W x 34 H

Color: All Colors are available