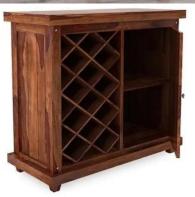

of courier handover.
- ➤ Rate shown in this chart is applicable only on bulk/quantity or mix orders.
- ➤ Single pcs items rate would be different as per customer requirements.
- ➤ 18% GST amount extra charged on complete order.
- ➤ Manufacturing time required as per order quantity (Minimum 15days)



Material: Sheesham Wood

Finish: Teak Finish

Dimensions(Inch): 72 L x 21 W x 47 H

Color: All Colors are available











Material: Sheesham Wood

Finish: Mahogany Finish

Dimensions(Inch): 34 L x 16 W x 30 H

Color: All Colors are available







Material: Sheesham Wood

Finish: Teak Finish

Dimensions(Inch): 15 L x 13 W x 35 H

Color: All Colors are available











Material: Sheesham Wood

Finish: Teak Finish

Dimensions(Inch): 36 L x 16 W x 36 H

Color: All Colors are available











Material: Sheesham Wood

Finish: Mahogany Finish

Dimensions(Inch): 24 L x 19 W x 41 H

Color: All Colors are available













Material: Sheesham Wood

Finish: Honey Finish

Dimensions(Inch): 24 L x 16 W x 34 H

Color: All Colors are available











Material: Sheesham Wood

Finish: Honey Finish

Dimensions (Inch): 33.5 L x 15.7 W x 43.3 H

Color: All Colors are available











Material: Sheesham Wood

Finish: Mahogany Finish

Dimensions(Inch): 22 L x 14 W x 40 H

Color: All Colors are available











Material: Sheesham Wood

Finish: Teak Finish

Dimensions (Inch): 33.5 L x 19.7 W x 41.3 H

Color: All Colors are available



Material: Sheesham Wood

Finish: Mahogany Finish

Dimensions(Inch): 36 L x 14 W x 41 H

Color: All Colors are available













Mate