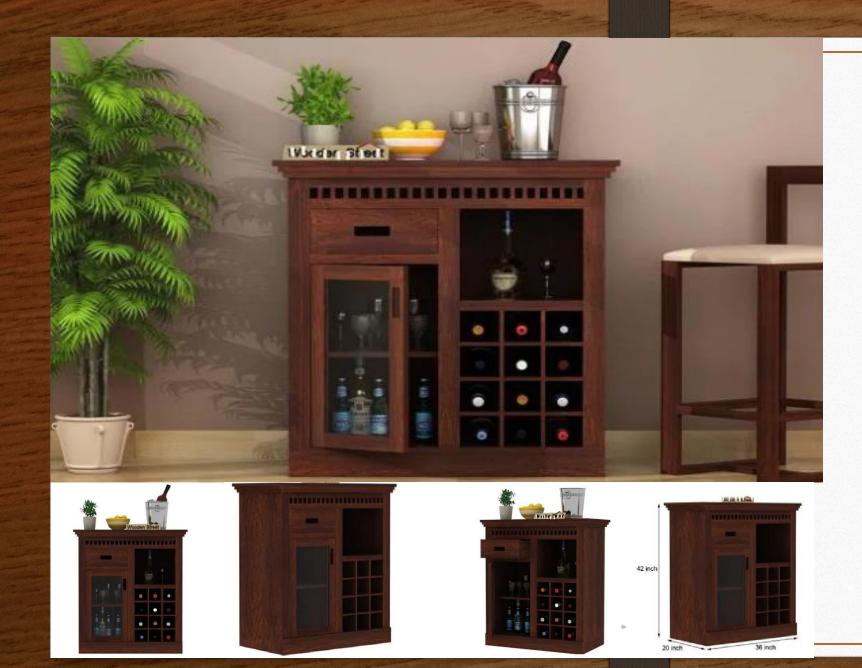

Material: Sheesham Wood

Finish: Teak Finish

Dimensions(Inch): 15 L x 13 W x 35 H

Color: All Colors are available

Material: Sheesham Wood

Finish: Teak Finish

Dimensions(Inch): 36 L x 16 W x 36 H

Color: All Colors are available