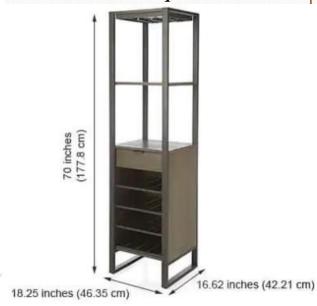

Material: Sheesham Wood

Finish: Black Finish

Dimensions(Inch): 23 L x 16 W x 36.5 H

Color: All Colors are available

Material: Sheesham Wood

Finish: Black Finish

Dimensions(Inch):

18.25 L x 16.62 W x 70 H