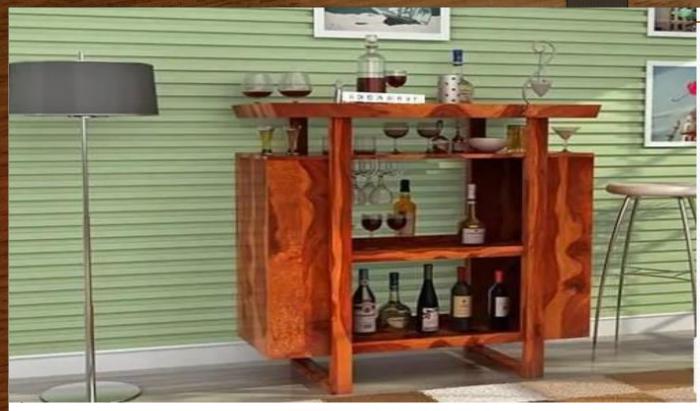

Material: Sheesham Wood

Finish: Teak Finish

Dimensions(Inch): 15 L x 13 W x 35 H

Color: All Colors are available

Material: Sheesham Wood

Finish: Teak Finish

Dimensions(Inch): 36 L x 16 W x 36 H

Color: All Colors are available