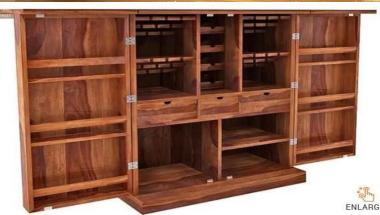

Material: Sheesham Wood

Finish: Teak Finish

Dimensions(Inch): 72 L x 21 W x 47 H

Color: All Colors are available

Material: Sheesham Wood

Finish: Mahogany Finish

Dimensions(Inch): 34 L x 16 W x 30 H

Color: All Colors are available