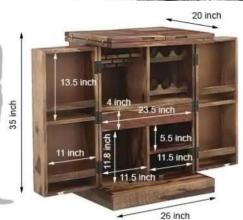

Finish: Walnut Finish

Dimensions(Inch):

26 L x 20 W x 34 H

Color: All Colors are available

Note - Size & Colors are customized as

requirement