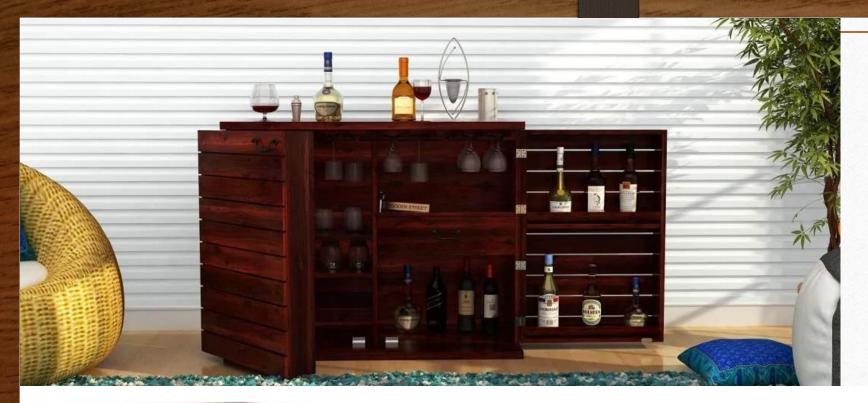

Material: Sheesham Wood

Finish: Teak Finish

Dimensions(Inch): 72 L x 21 W x 47 H

Color: All Colors are available

Material: Sheesham Wood

Finish: Mahogany Finish

Dimensions(Inch): 34 L x 16 W x 30 H

Color: All Colors are available