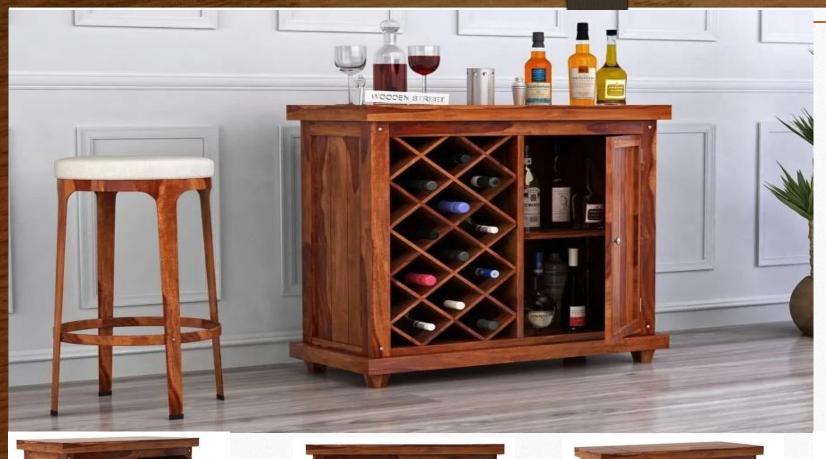

)
- ≥ 50% advance payments required to process work orders.
- ➤ Balance payment at the time of delivery or at the time of courier handover.
- ➤ Rate shown in this chart is applicable only on bulk/quantity or mix orders.
- ➤ Single pcs items rate would be different as per customer requirements.
- ➤ 18% GST amount extra charged on complete order.
- ➤ Manufacturing time required as per order quantity (Minimum 15days)



Material: Sheesham Wood

Finish: Teak Finish

Dimensions(Inch): 72 L x 21 W x 47 H

Color: All Colors are available











Material: Sheesham Wood

Finish: Mahogany Finish

Dimensions(Inch): 34 L x 16 W x 30 H

Color: All Colors are available







Material: Sheesham Wood

Finish: Teak Finish

Dimensions(Inch): 15 L x 13 W x 35 H

Color: All Colors are available











Material: Sheesham Wood

Finish: Teak Finish

Dimensions(Inch): 36 L x 16 W x 36 H

Color: All Colors are available











Material: Sheesham Wood

Finish: Mahogany Finish

Dimensions(Inch): 24 L x 19 W x 41 H

Color: All Colors are available













Material: Sheesham Wood

Finish: Honey Finish

Dimensions(Inch): 24 L x 16 W x 34 H

Color: All Colors are available











Material: Sheesham Wood

Finish: Honey Finish

Dimensions (Inch): 33.5 L x 15.7 W x 43.3 H

Color: All Colors are available











Material: Sheesham Wood

Finish: Mahogany Finish

Dimensions(Inch): 22 L x 14 W x 40 H

Color: All Colors are available











Material: Sheesham Wood

Finish: Teak Finish

Dimensions (Inch): 33.5 L x 19.7 W x 41.3 H

Color: All Colors are available



Material: Sheesham