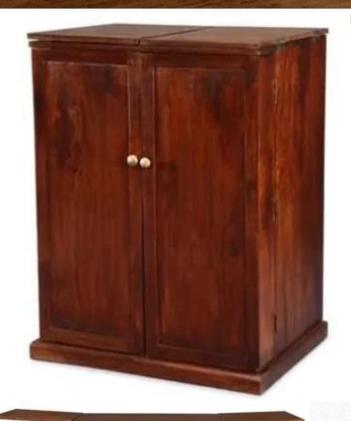

Material: Sheesham Wood

Finish: Walnut Finish

Dimensions (Inch) 30 L x 20 W x 43 H

Color: All Colors are available

Material: Sheesham Wood

Finish: Honey Finish

Dimensions (Inch): 28 L x 18 W x 46 H

Color: All Colors are available