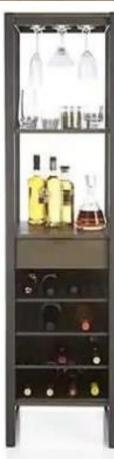

Material: Sheesham Wood

Finish: Black Finish

Dimensions(Inch): 23 L x 16 W x 36.5 H

Color: All Colors are available

Material: Sheesham Wood

Finish: Black Finish

Dimensions(Inch):

18.25 L x 16.62 W x 70 H