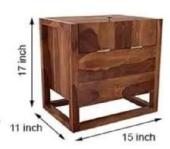

Material: Sheesham Wood

Finish: Teak Finish

Dimensions(Inch): 20 L x 18 W x 72 H

Color: All Colors are available

Material: Sheesham Wood

Finish: Teak Finish

Dimensions(Inch): 15 L x 11 W x 17 H

Color: All Colors are available