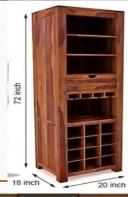

Material: Sheesham Wood

Finish: Teak Finish

Dimensions(Inch): 20 L x 18 W x 72 H

Color: All Colors are available

Material: Sheesham Wood

Finish: Teak Finish

Dimensions(Inch): 15 L x 11 W x 17 H

Color: All Colors are available