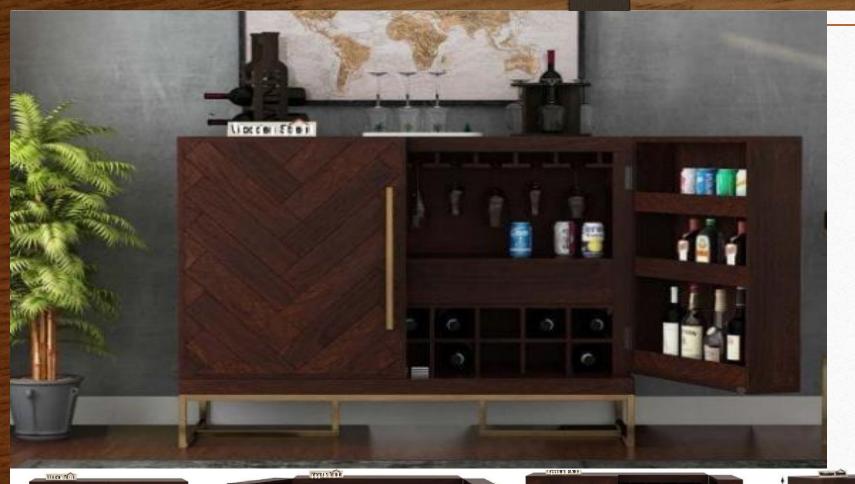

(Inch) 30 L x 20 W x 43 H

Color: All Colors are available













Material: Sheesham Wood

Finish: Honey Finish

Dimensions (Inch): 28 L x 18 W x 46 H

Color: All Colors are available





Material: Sheesham Wood

Finish: Teak Finish

Dimensions(Inch): 36 L x 16 W x 42 H

Color: All Colors are available



Material : Sheesham Wood

Finish: Mahogany Finish

Dimensions(Inch): 20 L x 8 W x 13 H

Color : All Colors are available



Material: Sheesham Wood

Finish: Honey Finish

Dimensions (Inch): 60 L x 16 W x 38 H

Color: All Colors are available





Material: Sheesham Wood

Finish: Honey Finish

Dimensions(Inch): 36 L x 18 W x 40 H

Color: All Colors are available



Material: Sheesham Wood

Finish: Walnut Finish

Dimensions(Inch): 30 L x 20 W x 48 H

Color: All Colors are available



Material: Sheesham Wood

Finish: Walnut Finish

Dimensions (Inch): 48 L x 20 W x 40 H

Color: All Colors are available











Material: Sheesham Wood

Finish: Honey Finish

Dimensions(Inch): 44 L x 20 W x 72 H

Color: All Colors are available









Material: Sheesham Wood

Finish: Walnut Finish

Dimensions(Inch): 36 L x 20 W x 42 H

Color: All Colors are available



Material: Sheesham Wood

Finish: Teak Finish

Dimension(Inch): 34 L x 22 W x 44 H

Color: All Colors are available





Material: Sheesham Wood

Finish: Honey Finish

Dimensions(Inch): 24 L x 20 W x 60 H

Color: All Colors are available











Material: Sheesham Wood

Finish: Mahogany Finish

Dimensions(Inch): 32 L x 16 W x 34 H

Color: All Colors are available









Material: Mango Wood

Finish: Honey Finish