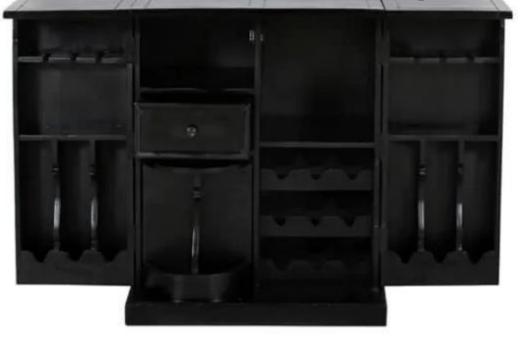

Material: Sheesham Wood

Finish: Honey Finish

Dimensions(Inch)55 L x 15 W x 41 H Color: All Colors are available

Material: Sheesham Wood

Finish: Black Finish

Dimensions(Inch): 29 L x 21 W x 36 H

Color: All Colors are available