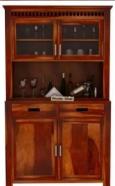

Material: Sheesham Wood

Finish: Teak Finish

Dimensions(Inch): 20 L x 18 W x 72 H

Color: All Colors are available

Material: Sheesham Wood

Finish: Teak Finish

Dimensions(Inch): 15 L x 11 W x 17 H

Color: All Colors are available