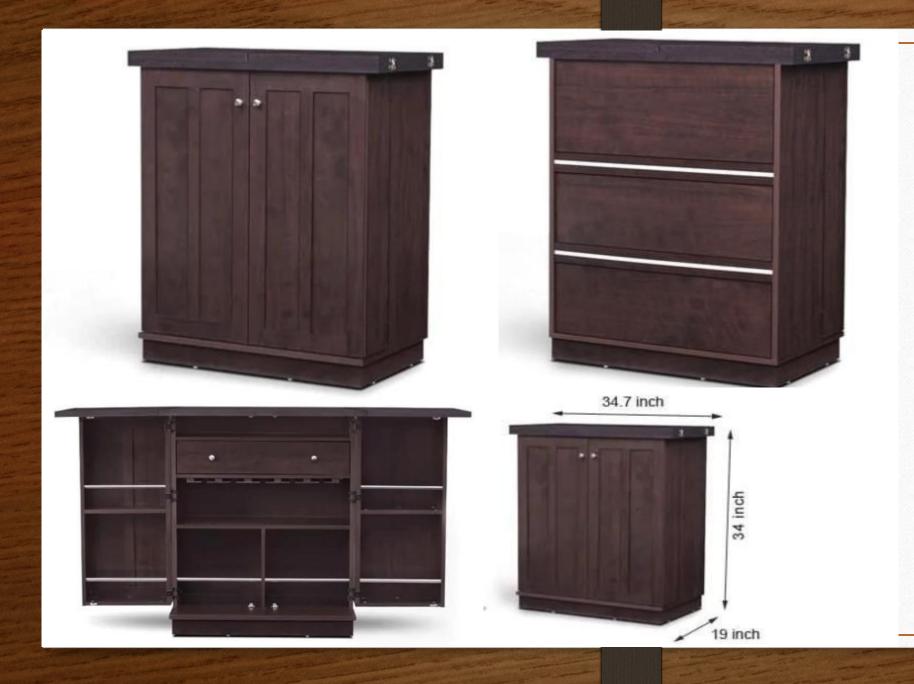

Material: Mango Wood

Finish: Mahogany Finish

Dimensions(Inch): 34.7 L x 19 W x 34 H

Color : All Colors are available

Material: Mango Wood

Finish: Mahogany Finish

Dimensions(Inch): 34.7 L x 19 W x 34 H

Color : All Colors are available