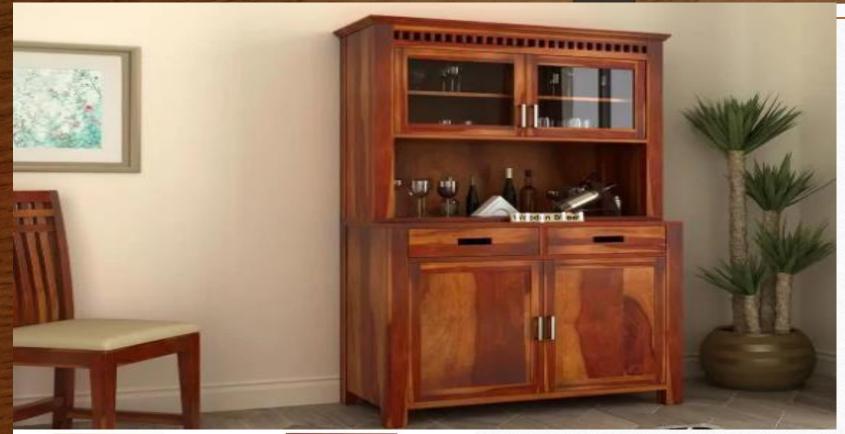

Material: Sheesham Wood

Finish: Teak Finish

Dimensions(Inch): 20 L x 18 W x 72 H

Color: All Colors are available

Material: Sheesham Wood

Finish: Teak Finish

Dimensions(Inch): 15 L x 11 W x 17 H

Color: All Colors are available