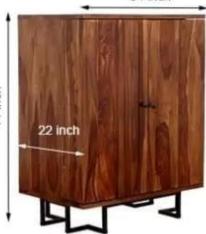

Material: Sheesham Wood

Finish: Mahogany Finish

Dimensions(Inch): 24 L x 19 W x 41 H

Color: All Colors are available

Material: Sheesham Wood

Finish: Honey Finish

Dimensions(Inch): 24 L x 16 W x 34 H

Color: All Colors are available