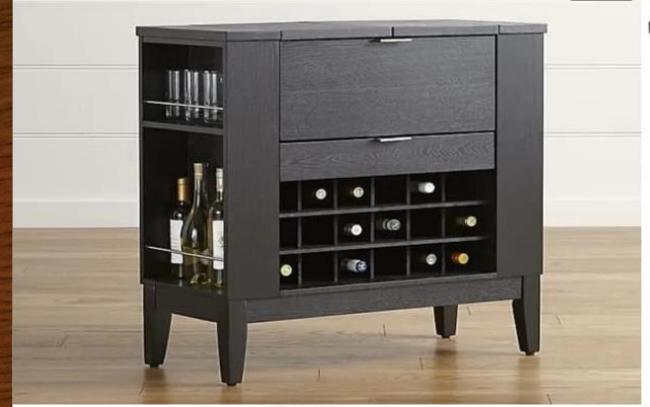

Material: Sheesham Wood

Finish: Black Finish

Dimensions(Inch): 23 L x 16 W x 36.5 H

Color: All Colors are available

Material: Sheesham Wood

Finish: Black Finish

Dimensions(Inch):

18.25 L x 16.62 W x 70 H