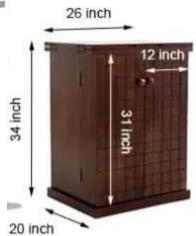

Finish: Walnut Finish

Dimensions(Inch):

26 L x 20 W x 34 H

Color: All Colors are available

Note - Size & Colors are customized as

requirement