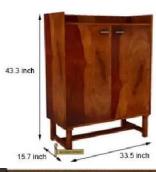

Material: Sheesham Wood

Finish: Honey Finish

Dimensions (Inch): 33.5 L x 15.7 W x 43.3 H

Color: All Colors are available

Material: Sheesham Wood

Finish: Mahogany Finish

Dimensions(Inch): 22 L x 14 W x 40 H

Color: All Colors are available