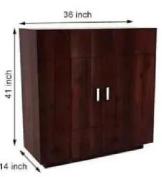

Material: Sheesham Wood

Finish: Mahogany Finish

Dimensions(Inch): 24 L x 19 W x 41 H

Color: All Colors are available

Material: Sheesham Wood

Finish: Honey Finish

Dimensions(Inch): 24 L x 16 W x 34 H

Color: All Colors are available