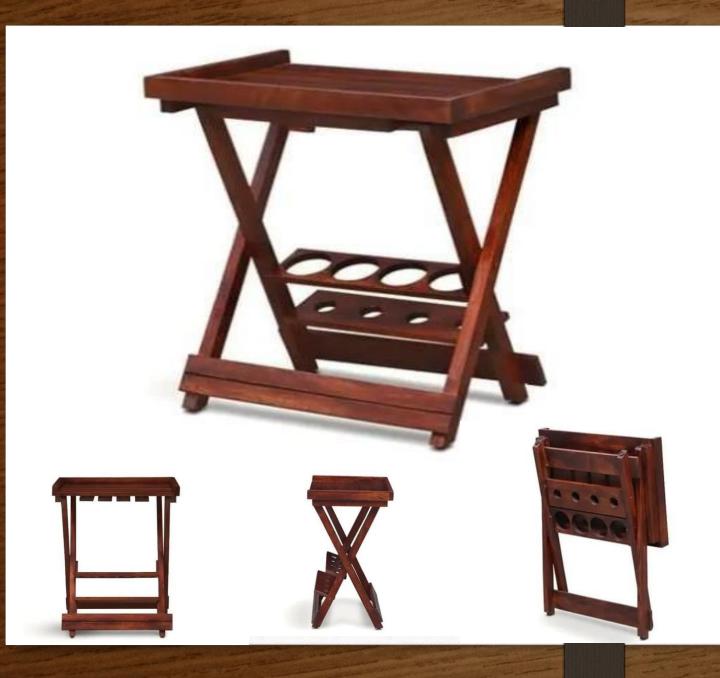

Material: Sheesham Wood

Finish: Teak Finish

Dimensions(Inch): 20 L x 18 W x 72 H

Color: All Colors are available

Material: Sheesham Wood

Finish: Teak Finish

Dimensions(Inch): 15 L x 11 W x 17 H

Color: All Colors are available