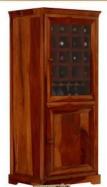

Material: Sheesham Wood

Finish: Teak Finish

Dimension(Inch): 34 L x 22 W x 44 H

Color: All Colors are available

Material: Sheesham Wood

Finish: Honey Finish

Dimensions(Inch): 24 L x 20 W x 60 H

Color: All Colors are available