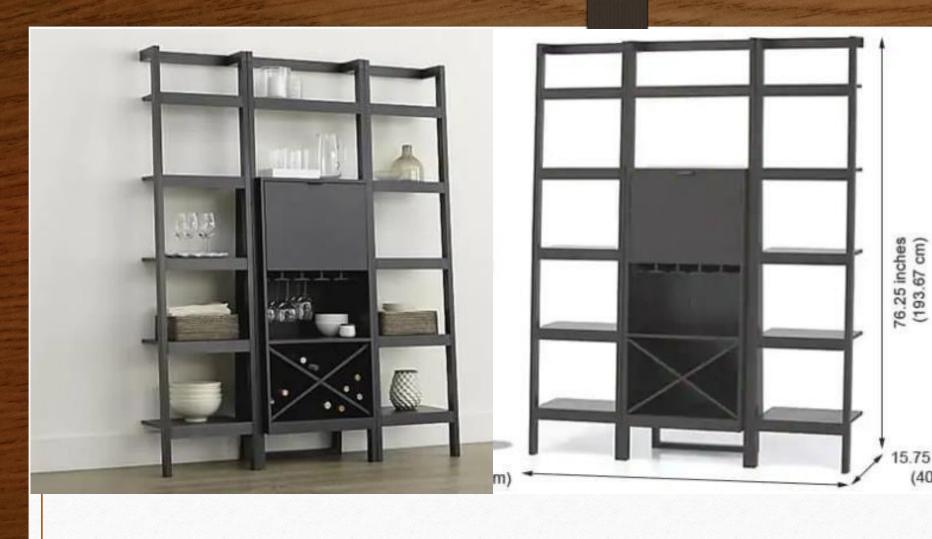

Color : All Colors are available

Material: Sheesham Wood

Finish: Black Finish

Dimensions(Inch): 60.25 L x 15.75 W x 76.25 H

Color : All Colors are available

Note - Size & Colors 15.75 Inches are customized as requirement

Material: Sheesham Wood Dimensions(Inch): 60.25 L x 15.75 W x 76.25 H

Color : All Colors are available Finish : Black Finish

Material: Sheesham Wood

Color: All Colors are available

Finish: Black Finish

Dimensions(Inch): 34 L x 16 W x 36 H