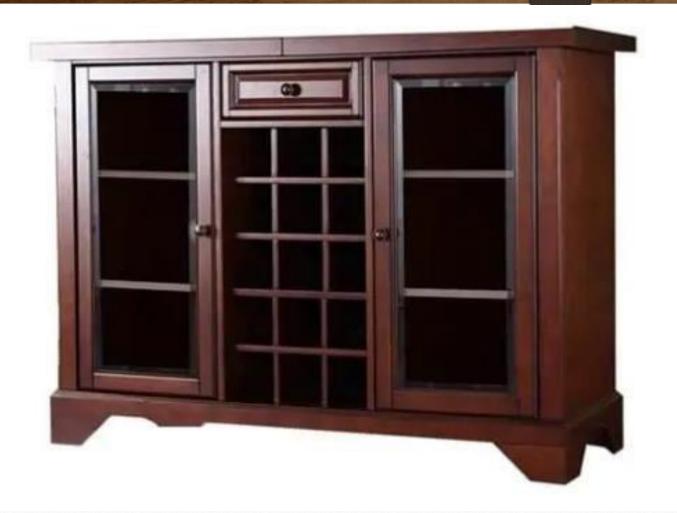

Material: Sheesham Wood

Finish: Honey Finish

Dimensions(Inch)55 L x 15 W x 41 H Color: All Colors are available

Material: Sheesham Wood

Finish: Black Finish

Dimensions(Inch): 29 L x 21 W x 36 H

Color: All Colors are available