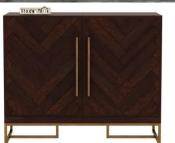

Material: Sheesham Wood

Finish: Teak Finish

Dimensions (Inch): 33.5 L x 19.7 W x 41.3 H

Color: All Colors are available

Material: Sheesham Wood

Finish: Mahogany Finish

Dimensions(Inch): 36 L x 14 W x 41 H

Color: All Colors are available