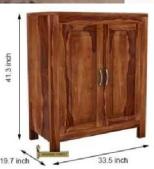

Material: Sheesham Wood

Finish: Teak Finish

Dimensions (Inch): 33.5 L x 19.7 W x 41.3 H

Color: All Colors are available

Material: Sheesham Wood

Finish: Mahogany Finish

Dimensions(Inch): 36 L x 14 W x 41 H

Color: All Colors are available