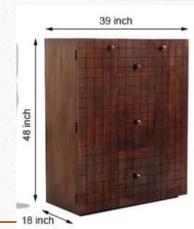

Material: Sheesham Wood

Finish: Teak Finish

Dimensions(Inch): 24 L x 24 W x 44 H

Color: All Colors are available

Material: Sheesham Wood

Finish: Mahogany Finish

Dimensions(Inch): 39 L x 17.5 W x 41.2 H

Color : All Colors are available