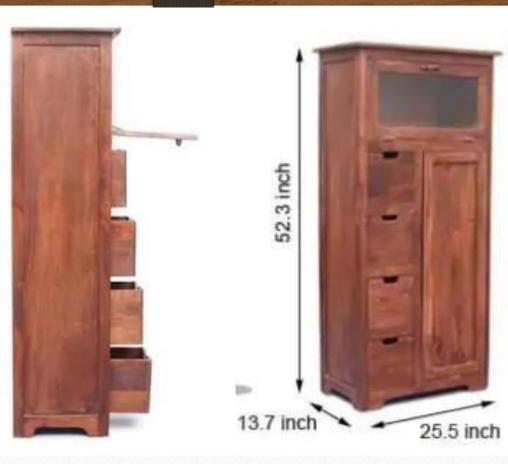

Material: Sheesham Wood

Finish: Teak Finish

Dimensions(Inch): 15 L x 13 W x 35 H

Color: All Colors are available

Material: Sheesham Wood

Finish: Teak Finish

Dimensions(Inch): 36 L x 16 W x 36 H

Color: All Colors are available