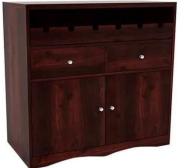

Material: Sheesham Wood

Finish: Mahogany Finish

Dimensions(Inch): 24 L x 19 W x 41 H

Color: All Colors are available

Material: Sheesham Wood

Finish: Honey Finish

Dimensions(Inch): 24 L x 16 W x 34 H

Color: All Colors are available