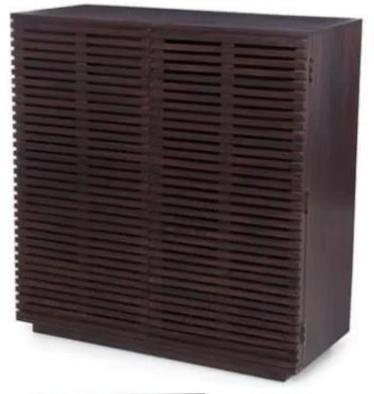

x 22 W x 44 H

Color: All Colors are available





Material: Sheesham Wood

Finish: Honey Finish

Dimensions(Inch): 24 L x 20 W x 60 H

Color: All Colors are available











Material: Sheesham Wood

Finish: Mahogany Finish

Dimensions(Inch): 32 L x 16 W x 34 H

Color: All Colors are available









Material: Mango Wood

Finish: Honey Finish

Dimensions(Inch): 24.7 L x 18 W x 30.5 H

Color: All Colors are available





Material: Sheesham Wood

Finish: Honey Finish

Dimensions(Inch)55 L x 15 W x 41 H Color: All Colors are available







Material: Sheesham Wood

Finish: Black Finish

Dimensions(Inch): 29 L x 21 W x 36 H

Color: All Colors are available











Material: Sheesham Wood

Finish: Teak Finish

Dimensions(Inch): 24 L x 24 W x 44 H

Color: All Colors are available









Material: Sheesham Wood

Finish: Mahogany Finish

Dimensions(Inch): 39 L x 17.5 W x 41.2 H

Color : All Colors are available





Material: Mango Wood

Finish: Mahogany Finish

Dimensions(Inch): 34.7 L x 19 W x 34 H

Color : All Colors are available





Material: Mango Wood

Finish: Mahogany Finish

Dimensions(Inch): 34.7 L x 19 W x 34 H

Color : All Colors are available







Material: Sheesham Wood

Finish: Honey Finish

Dimensions(Inch): 30 L x 14 W x 37.5 H

Color: All Colors are available











Material: Sheesham Wood

Finish: Walnut Finish

Dimensions(Inch): 39 L x 18 W x 48 H

Color : All Colors are available





Material: Sheesham Wood

Finish: Black Finish

Dimensions(Inch): 23 L x 16 W x 36.5 H

Color: All Colors are available







Material: Sheesham Wood

Finish: