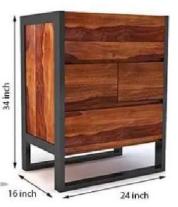

Material: Sheesham Wood

Finish: Teak Finish

Dimensions(Inch): 72 L x 21 W x 47 H

Color: All Colors are available

Material: Sheesham Wood

Finish: Mahogany Finish

Dimensions(Inch): 34 L x 16 W x 30 H

Color: All Colors are available