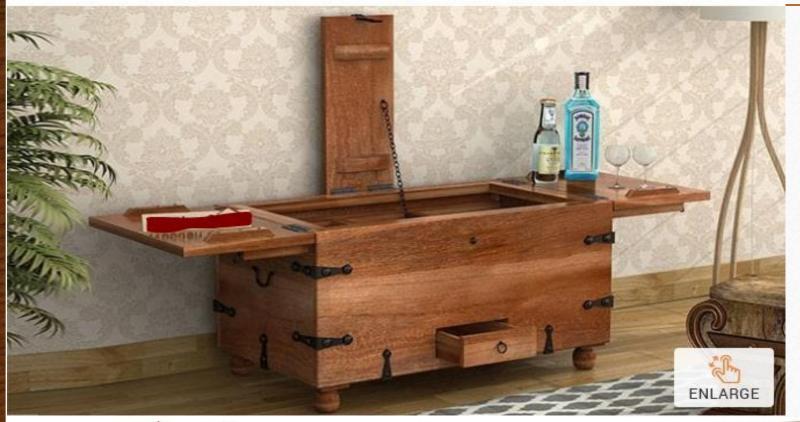

Material: Sheesham Wood

Finish: Teak Finish

Dimensions(Inch): 72 L x 21 W x 47 H

Color: All Colors are available

Material: Sheesham Wood

Finish: Mahogany Finish

Dimensions(Inch): 34 L x 16 W x 30 H

Color: All Colors are available