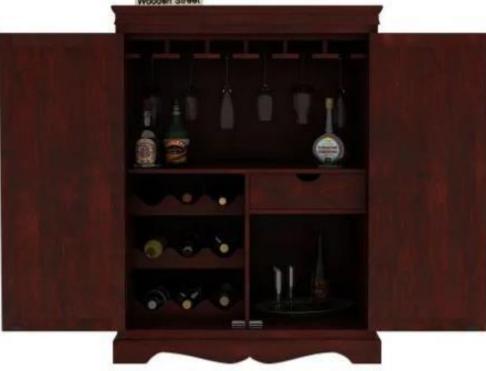

Material:

Sheesham Wood

Finish: Mahogany Finish

Dimensions(Inch):

50 L X 18 W x 36 H

Color: All Colors are available

Material:

Sheesham Wood