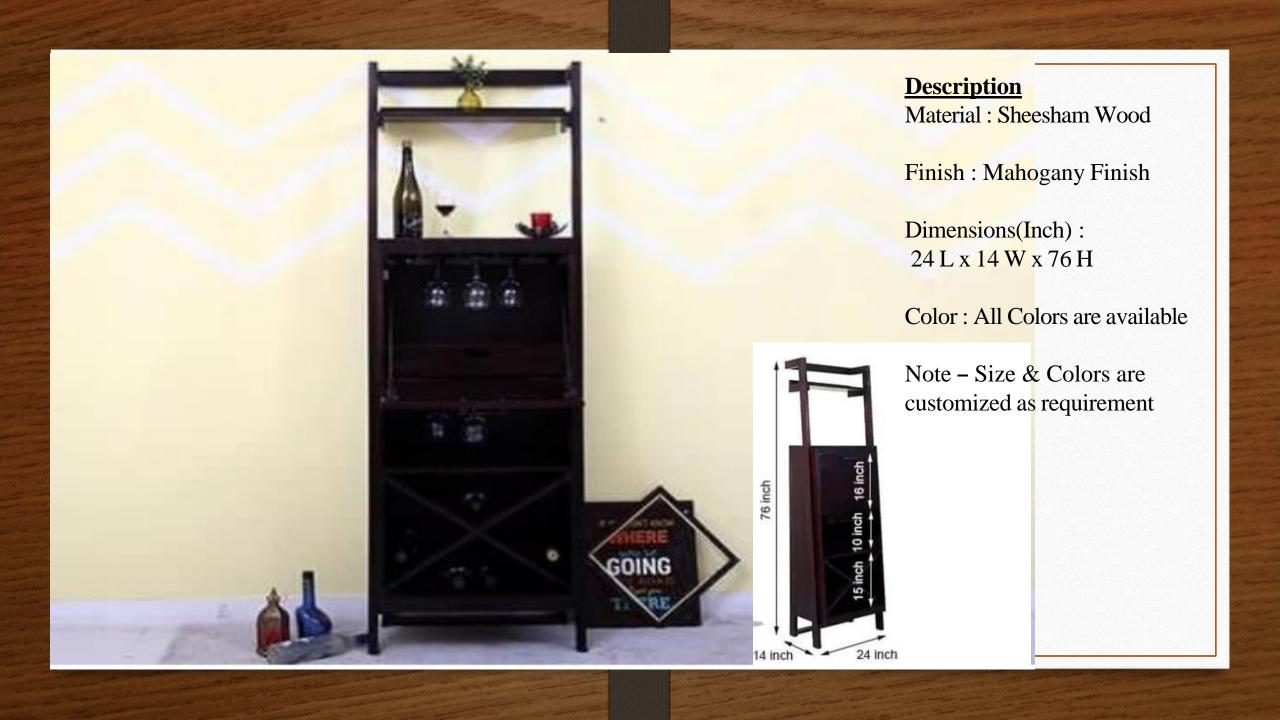

Color : All Colors are available

Material: Sheesham Wood

Finish: Black Finish

Dimensions(Inch): 60.25 L x 15.75 W x 76.25 H

Color : All Colors are available

Note - Size & Colors 15.75 Inches are customized as requirement