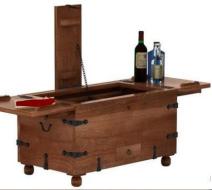

Material: Sheesham Wood

Finish: Teak Finish

Dimensions(Inch): 72 L x 21 W x 47 H

Color: All Colors are available

Material: Sheesham Wood

Finish: Mahogany Finish

Dimensions(Inch): 34 L x 16 W x 30 H

Color: All Colors are available