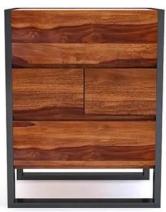

Material: Sheesham Wood

Finish: Teak Finish

Dimensions(Inch): 72 L x 21 W x 47 H

Color: All Colors are available

Material: Sheesham Wood

Finish: Mahogany Finish

Dimensions(Inch): 34 L x 16 W x 30 H

Color: All Colors are available