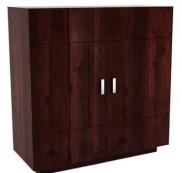

Material: Sheesham Wood

Finish: Teak Finish

Dimensions(Inch): 72 L x 21 W x 47 H

Color: All Colors are available

Material: Sheesham Wood

Finish: Mahogany Finish

Dimensions(Inch): 34 L x 16 W x 30 H

Color: All Colors are available