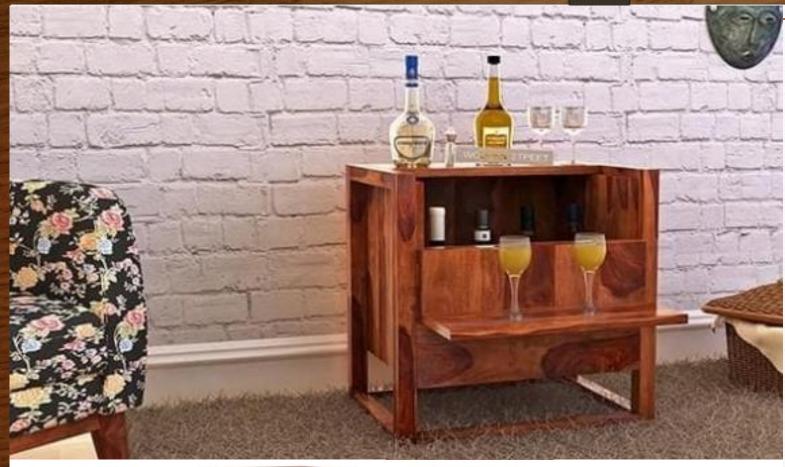

Material: Sheesham Wood

Finish: Teak Finish

Dimensions (Inch): 32 L x 20 W x 40 H

Color: All Colors are available

Material: Mango Wood

Finish: Teak Finish

Dimensions(Inch): 34 L x 20 W x 20 H

Color: All Colors are available