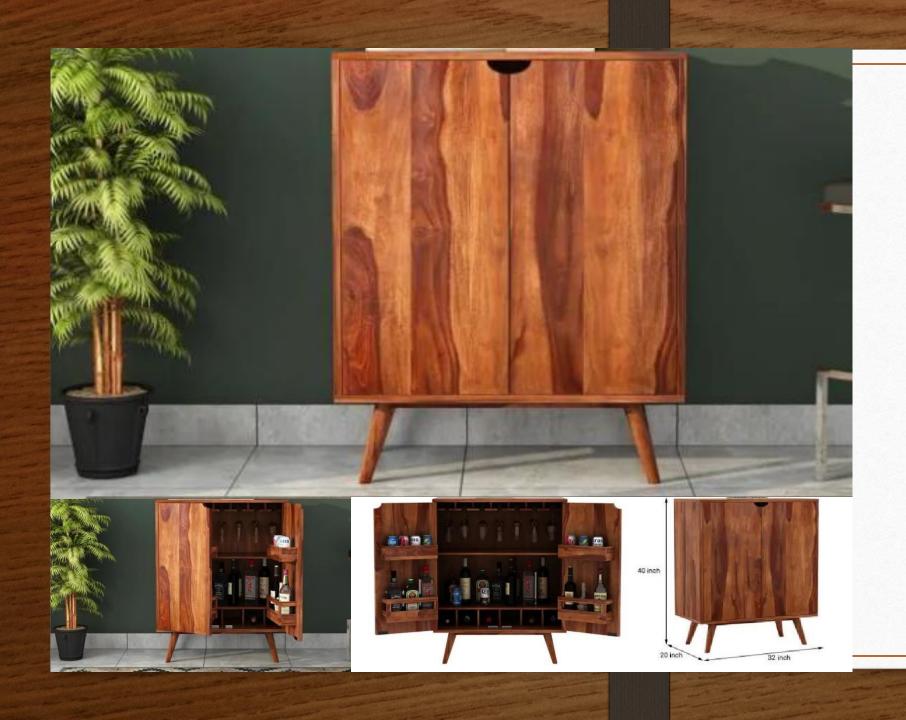

Material: Sheesham Wood

Finish: Teak Finish

Dimensions (Inch): 32 L x 20 W x 40 H

Color: All Colors are available

Material: Mango Wood

Finish: Teak Finish

Dimensions(Inch): 34 L x 20 W x 20 H

Color: All Colors are available