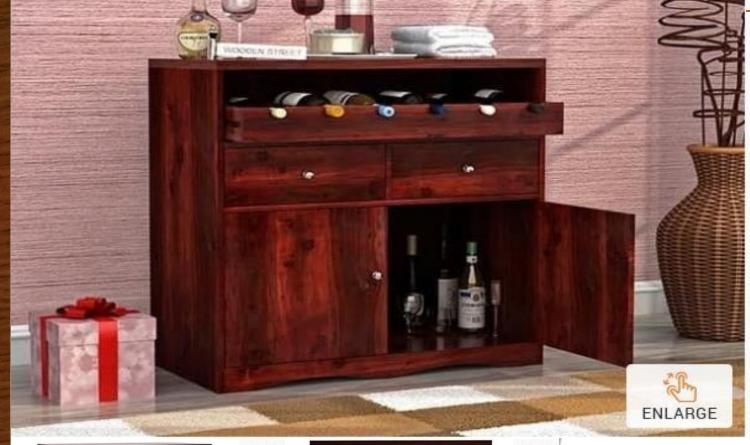

Material: Sheesham Wood

Finish: Honey Finish

Dimensions(Inch): 44 L x 20 W x 72 H

Color: All Colors are available

Material: Sheesham Wood

Finish: Walnut Finish

Dimensions(Inch): 36 L x 20 W x 42 H

Color: All Colors are available