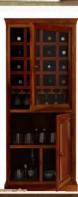

Material: Sheesham Wood

Finish: Teak Finish

Dimension(Inch): 34 L x 22 W x 44 H

Color: All Colors are available

Material: Sheesham Wood

Finish: Honey Finish

Dimensions(Inch): 24 L x 20 W x 60 H

Color: All Colors are available