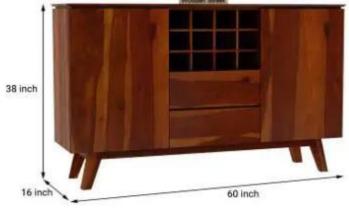

Material: Sheesham Wood

Finish: Honey Finish

Dimensions (Inch): 60 L x 16 W x 38 H

Color: All Colors are available

Material: Sheesham Wood

Finish: Honey Finish

Dimensions(Inch): 36 L x 18 W x 40 H

Color: All Colors are available