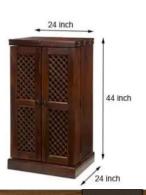

Material: Sheesham Wood

Finish: Mahogany Finish

Dimensions(Inch): 24 L x 19 W x 41 H

Color: All Colors are available

Material: Sheesham Wood

Finish: Honey Finish

Dimensions(Inch): 24 L x 16 W x 34 H

Color: All Colors are available