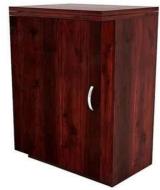

Material: Sheesham Wood

Finish: Mahogany Finish

Dimensions(Inch): 24 L x 19 W x 41 H

Color: All Colors are available

Material: Sheesham Wood

Finish: Honey Finish

Dimensions(Inch): 24 L x 16 W x 34 H

Color: All Colors are available