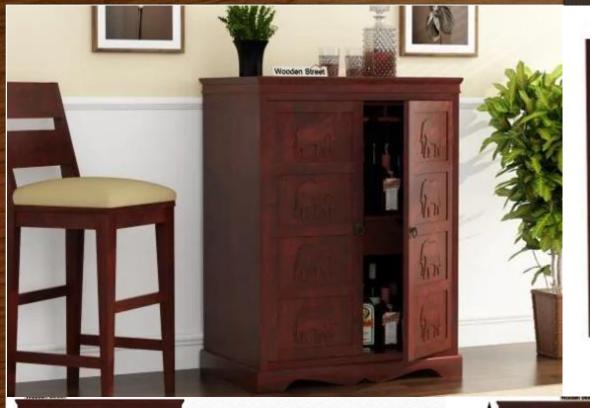

Material:

Sheesham Wood

Finish: Mahogany Finish

Dimensions(Inch):

50 L X 18 W x 36 H

Color: All Colors are available

Material:

Sheesham Wood