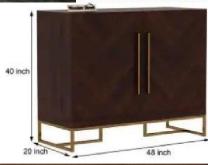

Material: Sheesham Wood

Finish: Teak Finish

Dimensions (Inch): 33.5 L x 19.7 W x 41.3 H

Color: All Colors are available

Material: Sheesham Wood

Finish: Mahogany Finish

Dimensions(Inch): 36 L x 14 W x 41 H

Color: All Colors are available