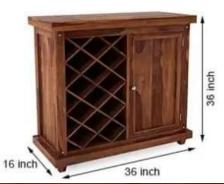

Material: Sheesham Wood

Finish: Teak Finish

Dimensions(Inch): 15 L x 13 W x 35 H

Color: All Colors are available

Material: Sheesham Wood

Finish: Teak Finish

Dimensions(Inch): 36 L x 16 W x 36 H

Color: All Colors are available