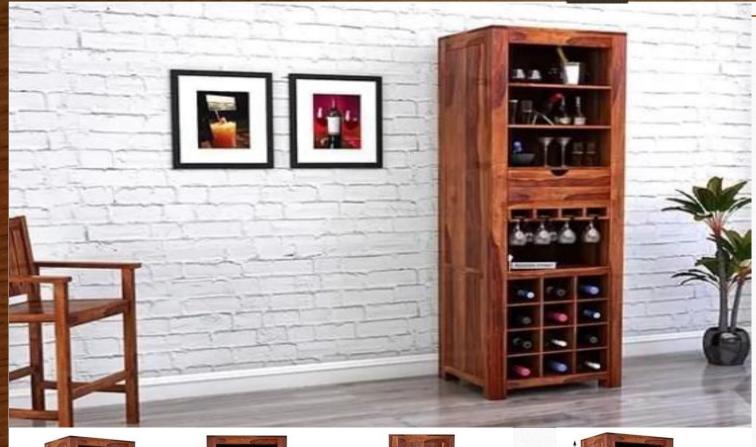

Material: Sheesham Wood

Finish: Teak Finish

Dimensions (Inch): 33.5 L x 19.7 W x 41.3 H

Color: All Colors are available

Material: Sheesham Wood

Finish: Mahogany Finish

Dimensions(Inch): 36 L x 14 W x 41 H

Color: All Colors are available