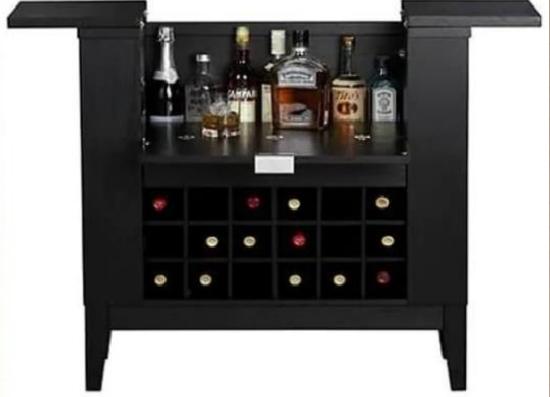

Material: Sheesham Wood

Finish: Black Finish

Dimensions(Inch): 23 L x 16 W x 36.5 H

Color: All Colors are available

Material: Sheesham Wood

Finish: Black Finish

Dimensions(Inch):

18.25 L x 16.62 W x 70 H