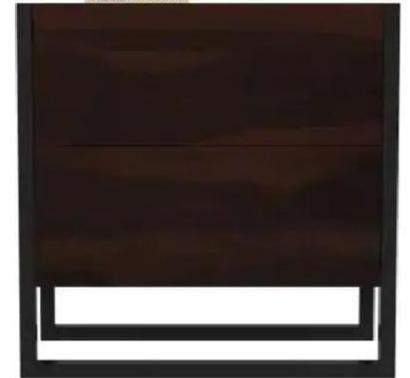

Color: All Colors are available

Material: Sheesham Wood

Finish: Walnut Finish

Dimensions (Inch): 24 L x 12 W x 24 H

Color : All Colors are available

Material: Sheesham Wood

Finish: Honey Finish

Dimensions(Inch): 29 L x 21 W x 38 H