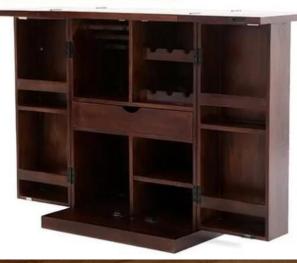

Finish: Walnut Finish

Dimensions(Inch):

26 L x 20 W x 34 H

Color: All Colors are available

Note - Size & Colors are customized as

requirement