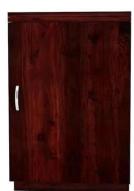

Material: Sheesham Wood

Finish: Mahogany Finish

Dimensions(Inch): 24 L x 19 W x 41 H

Color: All Colors are available

Material: Sheesham Wood

Finish: Honey Finish

Dimensions(Inch): 24 L x 16 W x 34 H

Color: All Colors are available