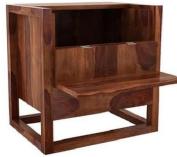

Material: Sheesham Wood

Finish: Teak Finish

Dimensions(Inch): 20 L x 18 W x 72 H

Color: All Colors are available

Material: Sheesham Wood

Finish: Teak Finish

Dimensions(Inch): 15 L x 11 W x 17 H

Color: All Colors are available