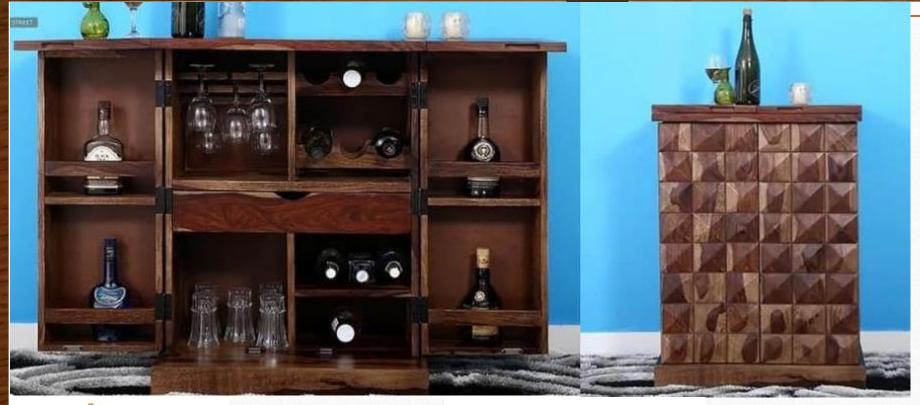

Material: Sheesham Wood Dimensions(Inch): 60.25 L x 15.75 W x 76.25 H

Color : All Colors are available Finish : Black Finish

Material: Sheesham Wood

Color: All Colors are available

Finish: Black Finish

Dimensions(Inch): 34 L x 16 W x 36 H