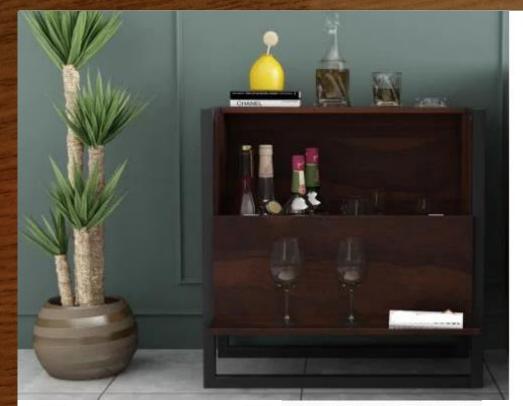

H

Color : All Colors are available





Material: Mango Wood

Finish: Mahogany Finish

Dimensions(Inch): 34.7 L x 19 W x 34 H

Color : All Colors are available





Material: Mango Wood

Finish: Mahogany Finish

Dimensions(Inch): 34.7 L x 19 W x 34 H

Color : All Colors are available







Material: Sheesham Wood

Finish: Honey Finish

Dimensions(Inch): 30 L x 14 W x 37.5 H

Color: All Colors are available











Material: Sheesham Wood

Finish: Walnut Finish

Dimensions(Inch): 39 L x 18 W x 48 H

Color : All Colors are available





Material: Sheesham Wood

Finish: Black Finish

Dimensions(Inch): 23 L x 16 W x 36.5 H

Color: All Colors are available







Material: Sheesham Wood

Finish: Black Finish

Dimensions(Inch):

18.25 L x 16.62 W x 70 H

Color: All Colors are available









Material: Sheesham Wood

Finish: Walnut Finish

Dimensions (Inch): 24 L x 12 W x 24 H

Color : All Colors are available







Material: Sheesham Wood

Finish: Honey Finish

Dimensions(Inch): 29 L x 21 W x 38 H

Color : All Colors are available



Material: Sheesham Wood

Finish: Black Finish

Dimensions(Inch): 60.25 L x 15.75 W x 76.25 H

Color : All Colors are available

Note - Size & Colors 15.75 Inches are customized as requirement





Material: Sheesham Wood Dimensions(Inch): 60.25 L x 15.75 W x 76.25 H

Color : All Colors are available Finish : Black Finish









Material: Sheesham Wood

Color: All Colors are available

Finish: Black Finish

Dimensions(Inch): 34 L x 16 W x 36 H

Color: All Colors are available







Material: Sheesham Wood Dimensions(Inch): 26.75 L x 12 W