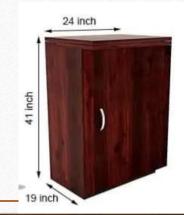

Material: Sheesham Wood

Finish: Mahogany Finish

Dimensions(Inch): 24 L x 19 W x 41 H

Color: All Colors are available

Material: Sheesham Wood

Finish: Honey Finish

Dimensions(Inch): 24 L x 16 W x 34 H

Color: All Colors are available