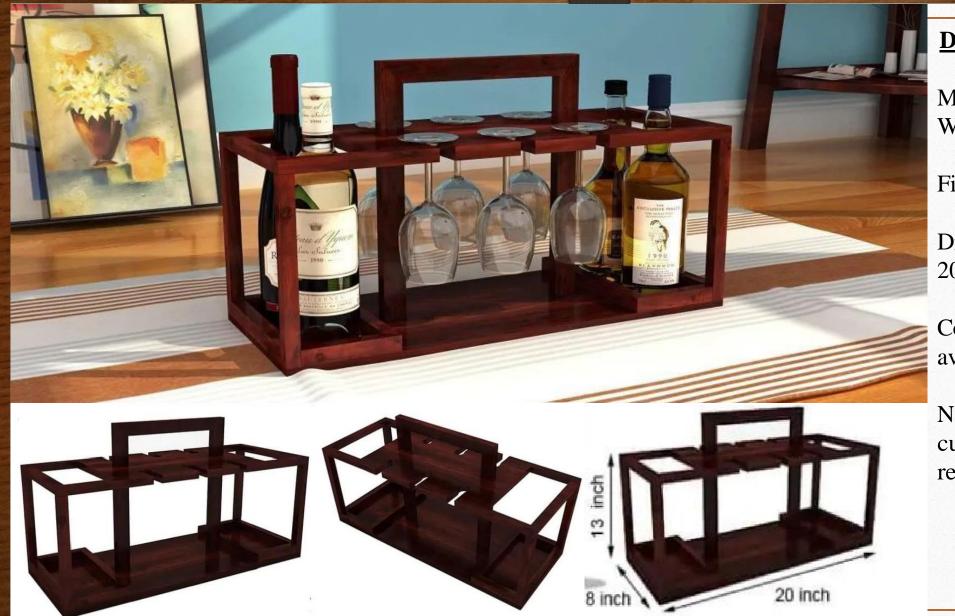

Material: Sheesham Wood

Finish: Teak Finish

Dimensions(Inch): 36 L x 16 W x 42 H

Color: All Colors are available

Material : Sheesham Wood

Finish: Mahogany Finish

Dimensions(Inch): 20 L x 8 W x 13 H

Color : All Colors are available