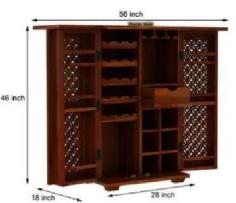

Material: Sheesham Wood

Finish: Teak Finish

Dimensions(Inch): 72 L x 21 W x 47 H

Color: All Colors are available

Material: Sheesham Wood

Finish: Mahogany Finish

Dimensions(Inch): 34 L x 16 W x 30 H

Color: All Colors are available