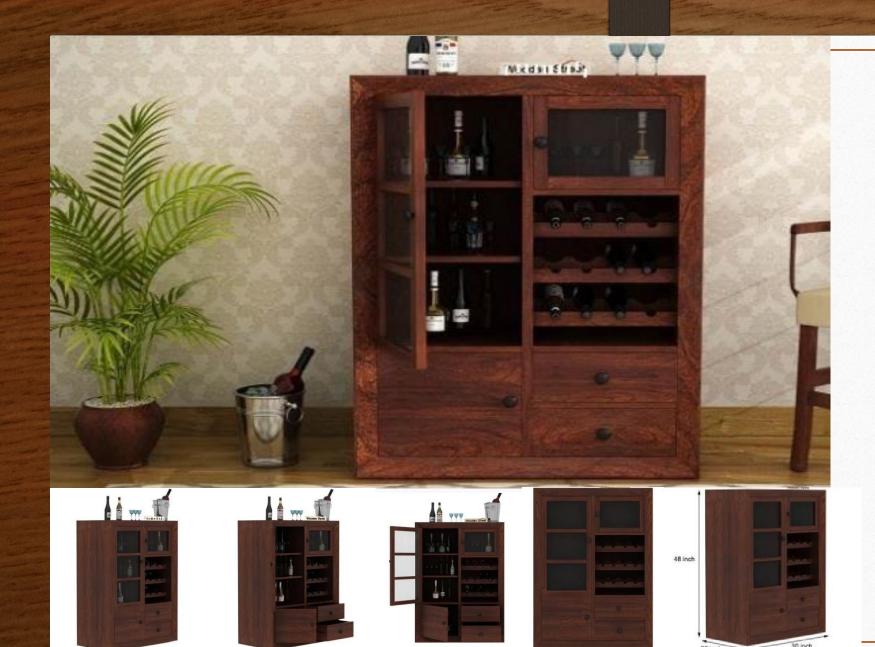

Material: Sheesham Wood

Finish: Honey Finish

Dimensions(Inch): 44 L x 20 W x 72 H

Color: All Colors are available

Material: Sheesham Wood

Finish: Walnut Finish

Dimensions(Inch): 36 L x 20 W x 42 H

Color: All Colors are available