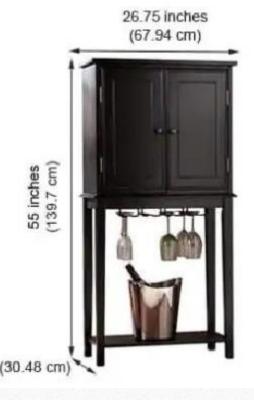

Color: All Colors are available

Material: Sheesham Wood Dimensions(Inch): 26.75 L x 12 W x 55 H

Color : All Colors are available Finish : Black Finish

Material: Sheesham Wood

Finish: Teak Finish

Dimensions(Inch):
52 L x 20 W x 35 H
Color: All Colors are
available