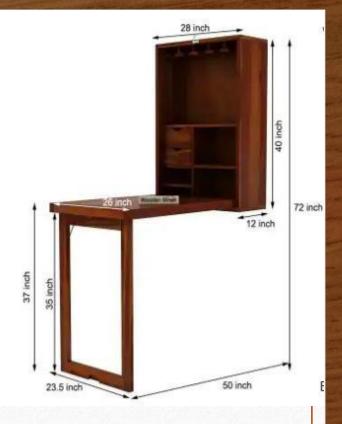

Material: Sheesham Wood

Finish: Teak Finish

Dimensions(Inch): 72 L x 21 W x 47 H

Color: All Colors are available

Material: Sheesham Wood

Finish: Mahogany Finish

Dimensions(Inch): 34 L x 16 W x 30 H

Color: All Colors are available