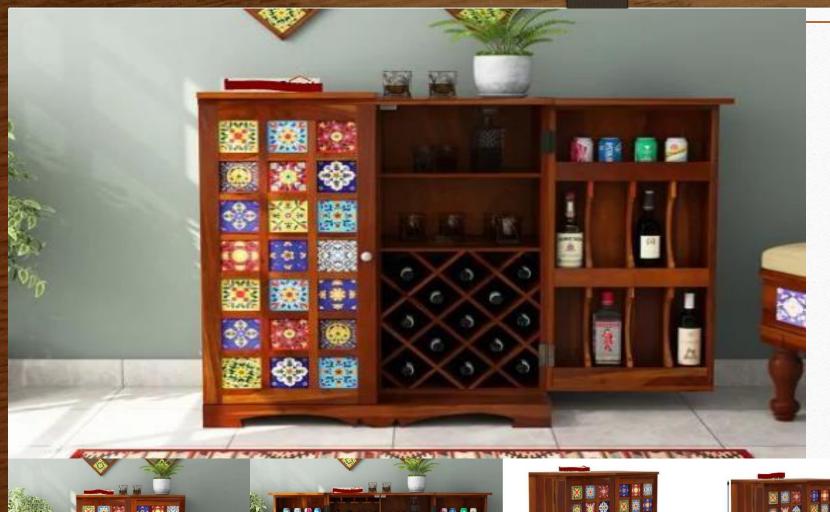

Material: Sheesham Wood

Finish: Teak Finish

Dimensions (Inch): 32 L x 20 W x 40 H

Color: All Colors are available

Material: Mango Wood

Finish: Teak Finish

Dimensions(Inch): 34 L x 20 W x 20 H

Color: All Colors are available