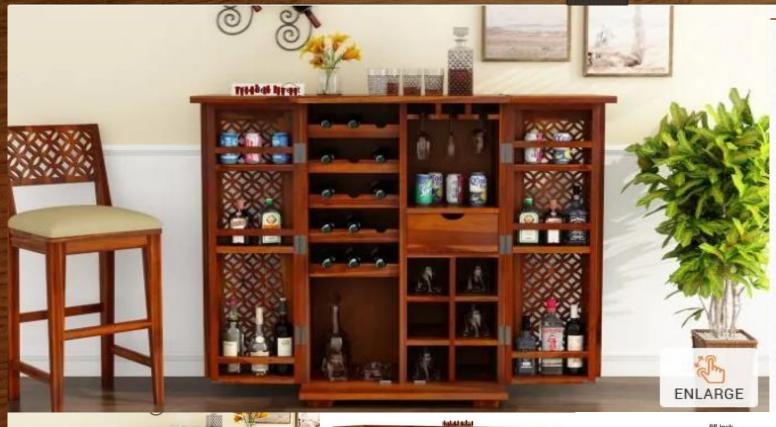

Material: Sheesham Wood

Finish: Teak Finish

Dimensions(Inch): 72 L x 21 W x 47 H

Color: All Colors are available

Material: Sheesham Wood

Finish: Mahogany Finish

Dimensions(Inch): 34 L x 16 W x 30 H

Color: All Colors are available