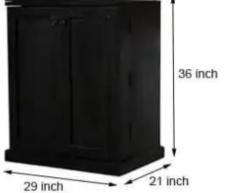

Material: Sheesham Wood

Finish: Honey Finish

Dimensions(Inch)55 L x 15 W x 41 H Color: All Colors are available

Material: Sheesham Wood

Finish: Black Finish

Dimensions(Inch): 29 L x 21 W x 36 H

Color: All Colors are available