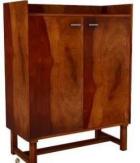

Material: Sheesham Wood

Finish: Honey Finish

Dimensions (Inch): 33.5 L x 15.7 W x 43.3 H

Color: All Colors are available

Material: Sheesham Wood

Finish: Mahogany Finish

Dimensions(Inch): 22 L x 14 W x 40 H

Color: All Colors are available

Material: Sheesham Wood

Finish: Teak Finish

Dimensions (Inch): 33.5 L x 19.7 W x 41.3 H

Color: All Colors are available

Material: Sheesham Wood

Finish: Mahogany Finish

Dimensions(Inch): 36 L x 14 W x 41 H

Color: All Colors are available