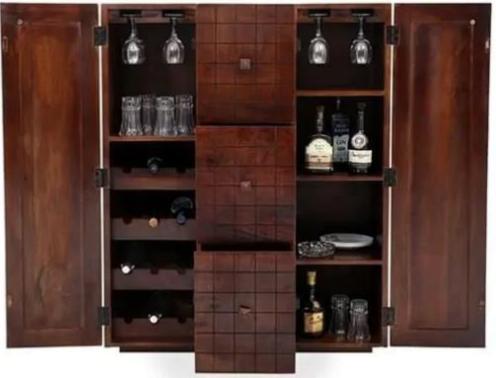

H Color: All Colors are available







Material: Sheesham Wood

Finish: Black Finish

Dimensions(Inch): 29 L x 21 W x 36 H

Color: All Colors are available











Material: Sheesham Wood

Finish: Teak Finish

Dimensions(Inch): 24 L x 24 W x 44 H

Color: All Colors are available









Material: Sheesham Wood

Finish: Mahogany Finish

Dimensions(Inch): 39 L x 17.5 W x 41.2 H

Color : All Colors are available





Material: Mango Wood

Finish: Mahogany Finish

Dimensions(Inch): 34.7 L x 19 W x 34 H

Color : All Colors are available





Material: Mango Wood

Finish: Mahogany Finish

Dimensions(Inch): 34.7 L x 19 W x 34 H

Color : All Colors are available







Material: Sheesham Wood

Finish: Honey Finish

Dimensions(Inch): 30 L x 14 W x 37.5 H

Color: All Colors are available











Material: Sheesham Wood

Finish: Walnut Finish

Dimensions(Inch): 39 L x 18 W x 48 H

Color : All Colors are available





Material: Sheesham Wood

Finish: Black Finish

Dimensions(Inch): 23 L x 16 W x 36.5 H

Color: All Colors are available







Material: Sheesham Wood

Finish: Black Finish

Dimensions(Inch):

18.25 L x 16.62 W x 70 H

Color: All Colors are available









Material: Sheesham Wood

Finish: Walnut Finish

Dimensions (Inch): 24 L x 12 W x 24 H

Color : All Colors are available







Material: Sheesham Wood

Finish: Honey Finish

Dimensions(Inch): 29 L x 21 W x 38 H

Color : All Colors are available



Material: Sheesham Wood

Finish: Black Finish

Dimensions(Inch): 60.25 L x 15.75 W x 76.25 H

Color : All Colors are available

Note - Size & Colors 15.75 Inches a