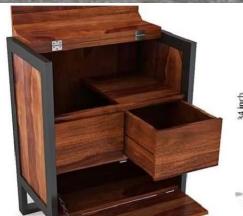

Material: Sheesham Wood

Finish: Teak Finish

Dimensions(Inch): 72 L x 21 W x 47 H

Color: All Colors are available

Material: Sheesham Wood

Finish: Mahogany Finish

Dimensions(Inch): 34 L x 16 W x 30 H

Color: All Colors are available