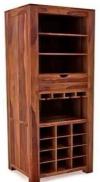

Material: Sheesham Wood

Finish: Teak Finish

Dimensions (Inch): 33.5 L x 19.7 W x 41.3 H

Color: All Colors are available

Material: Sheesham Wood

Finish: Mahogany Finish

Dimensions(Inch): 36 L x 14 W x 41 H

Color: All Colors are available