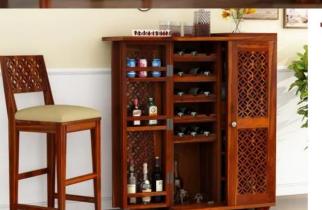

Material: Sheesham Wood

Finish: Teak Finish

Dimensions(Inch): 72 L x 21 W x 47 H

Color: All Colors are available

Material: Sheesham Wood

Finish: Mahogany Finish

Dimensions(Inch): 34 L x 16 W x 30 H

Color: All Colors are available