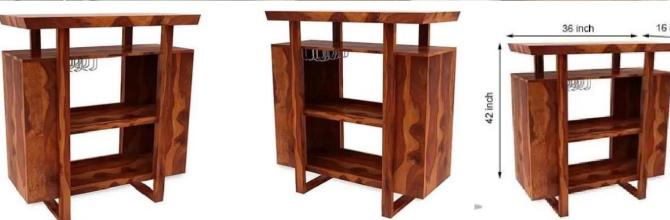

Material: Sheesham Wood

Finish: Teak Finish

Dimensions(Inch): 15 L x 13 W x 35 H

Color: All Colors are available

Material: Sheesham Wood

Finish: Teak Finish

Dimensions(Inch): 36 L x 16 W x 36 H

Color: All Colors are available