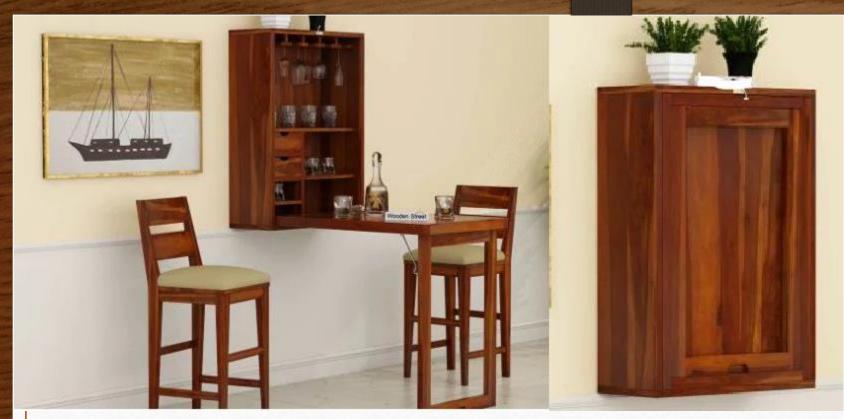

Material: Sheesham Wood

Finish: Teak Finish

Dimensions(Inch): 72 L x 21 W x 47 H

Color: All Colors are available

Material: Sheesham Wood

Finish: Mahogany Finish

Dimensions(Inch): 34 L x 16 W x 30 H

Color: All Colors are available