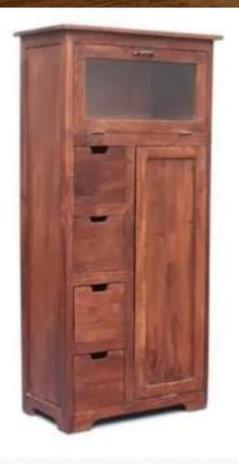

Material: Sheesham Wood

Finish: Teak Finish

Dimensions(Inch): 15 L x 13 W x 35 H

Color: All Colors are available

Material: Sheesham Wood

Finish: Teak Finish

Dimensions(Inch): 36 L x 16 W x 36 H

Color: All Colors are available