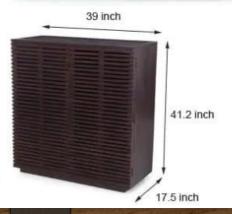

Material: Sheesham Wood

Finish: Teak Finish

Dimensions(Inch): 24 L x 24 W x 44 H

Color: All Colors are available

Material: Sheesham Wood

Finish: Mahogany Finish

Dimensions(Inch): 39 L x 17.5 W x 41.2 H

Color : All Colors are available