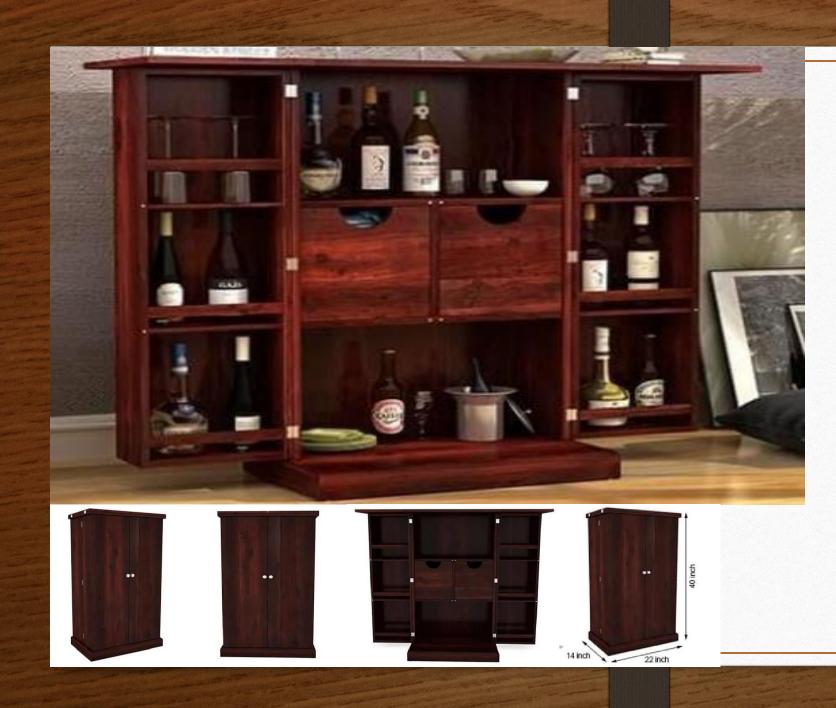

Material: Sheesham Wood

Finish: Teak Finish

Dimensions (Inch): 33.5 L x 19.7 W x 41.3 H

Color: All Colors are available

Material: Sheesham Wood

Finish: Mahogany Finish

Dimensions(Inch): 36 L x 14 W x 41 H

Color: All Colors are available