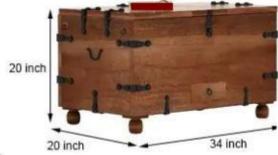

Material: Sheesham Wood

Finish: Teak Finish

Dimensions(Inch): 15 L x 13 W x 35 H

Color: All Colors are available

Material: Sheesham Wood

Finish: Teak Finish

Dimensions(Inch): 36 L x 16 W x 36 H

Color: All Colors are available