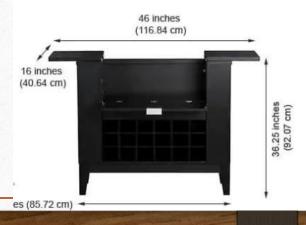

Material: Sheesham Wood

Finish: Black Finish

Dimensions(Inch): 23 L x 16 W x 36.5 H

Color: All Colors are available

Material: Sheesham Wood

Finish: Black Finish

Dimensions(Inch):

18.25 L x 16.62 W x 70 H