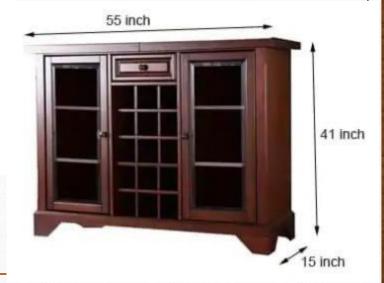

Material: Sheesham Wood

Finish: Honey Finish

Dimensions(Inch)55 L x 15 W x 41 H Color: All Colors are available

Material: Sheesham Wood

Finish: Black Finish

Dimensions(Inch): 29 L x 21 W x 36 H

Color: All Colors are available