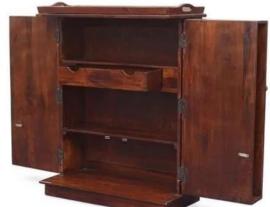

Material: Sheesham Wood

Finish: Honey Finish

Dimensions(Inch): 30 L x 14 W x 37.5 H

Color: All Colors are available

Material: Sheesham Wood

Finish: Walnut Finish

Dimensions(Inch): 39 L x 18 W x 48 H

Color : All Colors are available