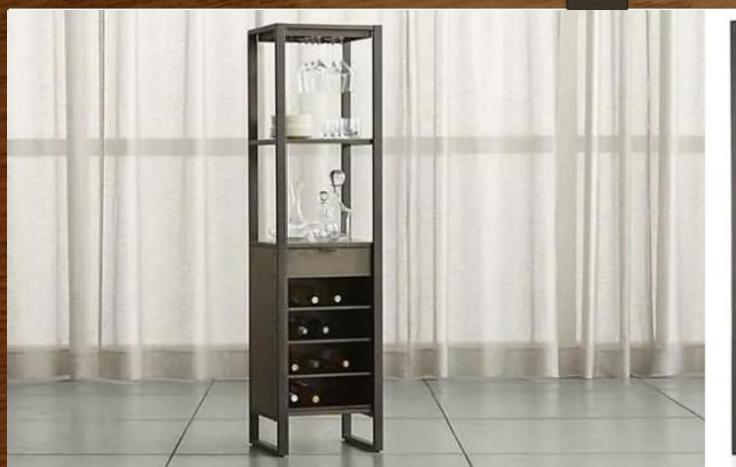

Material: Sheesham Wood

Finish: Black Finish

Dimensions(Inch): 23 L x 16 W x 36.5 H

Color: All Colors are available

Material: Sheesham Wood

Finish: Black Finish

Dimensions(Inch):

18.25 L x 16.62 W x 70 H