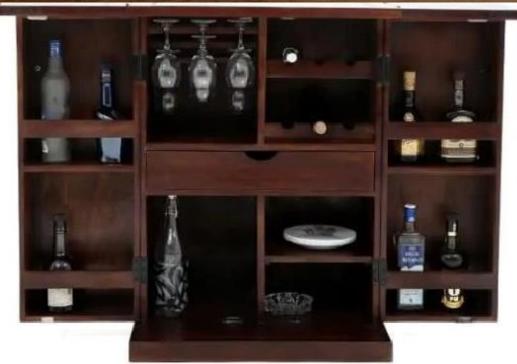

60.25 L x 15.75 W x 76.25 H

Color : All Colors are available

Note - Size & Colors 15.75 Inches are customized as requirement





Material: Sheesham Wood Dimensions(Inch): 60.25 L x 15.75 W x 76.25 H

Color : All Colors are available Finish : Black Finish









Material: Sheesham Wood

Color: All Colors are available

Finish: Black Finish

Dimensions(Inch): 34 L x 16 W x 36 H

Color: All Colors are available







Material: Sheesham Wood Dimensions(Inch): 26.75 L x 12 W x 55 H

Color : All Colors are available Finish : Black Finish







Material: Sheesham Wood

Finish: Teak Finish

Dimensions(Inch):
52 L x 20 W x 35 H
Color: All Colors are
available







Material:

Sheesham Wood

Finish: Mahogany Finish

Dimensions(Inch):

50 L X 18 W x 36 H

Color: All Colors are available















Material:

Sheesham Wood

Finish: Walnut Finish

Dimensions(Inch):

26 L x 20 W x 34 H

Color: All Colors are available

Note - Size & Colors are customized as

requirement

# Thank you