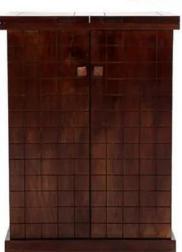

Finish: Walnut Finish

Dimensions(Inch):

26 L x 20 W x 34 H

Color: All Colors are available

Note - Size & Colors are customized as

requirement