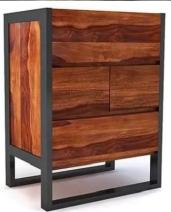

Material: Sheesham Wood

Finish: Teak Finish

Dimensions(Inch): 72 L x 21 W x 47 H

Color: All Colors are available

Material: Sheesham Wood

Finish: Mahogany Finish

Dimensions(Inch): 34 L x 16 W x 30 H

Color: All Colors are available