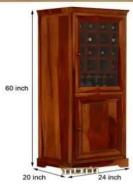

Material: Sheesham Wood

Finish: Teak Finish

Dimension(Inch): 34 L x 22 W x 44 H

Color: All Colors are available

Material: Sheesham Wood

Finish: Honey Finish

Dimensions(Inch): 24 L x 20 W x 60 H

Color: All Colors are available