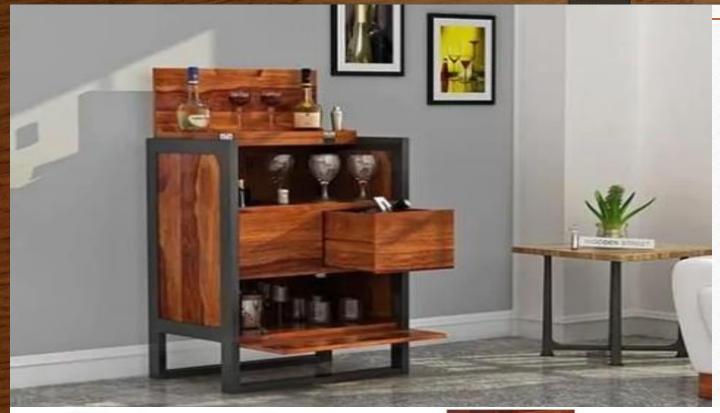

Material: Sheesham Wood

Finish: Teak Finish

Dimensions(Inch): 72 L x 21 W x 47 H

Color: All Colors are available

Material: Sheesham Wood

Finish: Mahogany Finish

Dimensions(Inch): 34 L x 16 W x 30 H

Color: All Colors are available