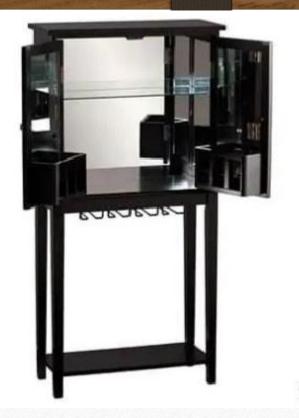

Color: All Colors are available

Material: Sheesham Wood Dimensions(Inch): 26.75 L x 12 W x 55 H

Color : All Colors are available Finish : Black Finish

Material: Sheesham Wood

Finish: Teak Finish

Dimensions(Inch):
52 L x 20 W x 35 H
Color: All Colors are
available