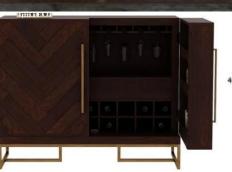

Material: Sheesham Wood

Finish: Teak Finish

Dimensions (Inch): 33.5 L x 19.7 W x 41.3 H

Color: All Colors are available

Material: Sheesham Wood

Finish: Mahogany Finish

Dimensions(Inch): 36 L x 14 W x 41 H

Color: All Colors are available