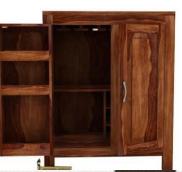

Material: Sheesham Wood

Finish: Teak Finish

Dimensions (Inch): 33.5 L x 19.7 W x 41.3 H

Color: All Colors are available

Material: Sheesham Wood

Finish: Mahogany Finish

Dimensions(Inch): 36 L x 14 W x 41 H

Color: All Colors are available