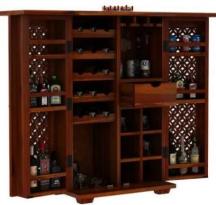

Material: Sheesham Wood

Finish: Teak Finish

Dimensions(Inch): 72 L x 21 W x 47 H

Color: All Colors are available

Material: Sheesham Wood

Finish: Mahogany Finish

Dimensions(Inch): 34 L x 16 W x 30 H

Color: All Colors are available