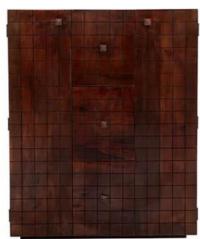

Material: Sheesham Wood

Finish: Teak Finish

Dimensions(Inch): 24 L x 24 W x 44 H

Color: All Colors are available

Material: Sheesham Wood

Finish: Mahogany Finish

Dimensions(Inch): 39 L x 17.5 W x 41.2 H

Color : All Colors are available