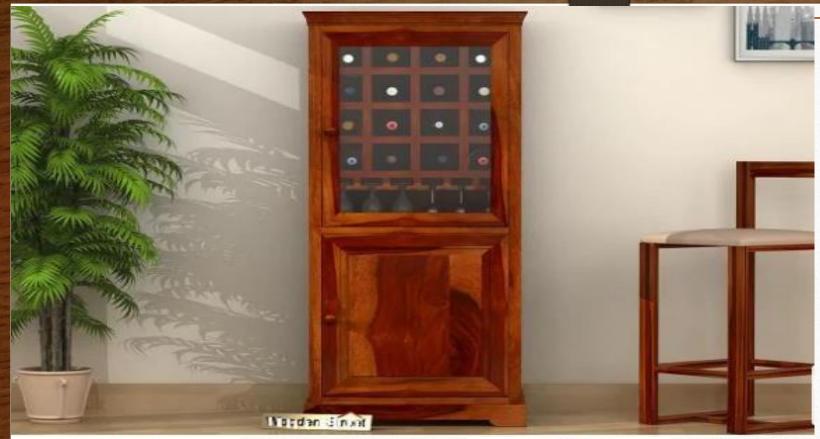

Material: Sheesham Wood

Finish: Teak Finish

Dimensions(Inch): 15 L x 13 W x 35 H

Color: All Colors are available

Material: Sheesham Wood

Finish: Teak Finish

Dimensions(Inch): 36 L x 16 W x 36 H

Color: All Colors are available