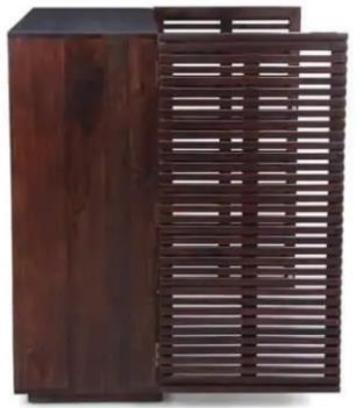

Material: Sheesham Wood

Finish: Teak Finish

Dimensions(Inch): 24 L x 24 W x 44 H

Color: All Colors are available

Material: Sheesham Wood

Finish: Mahogany Finish

Dimensions(Inch): 39 L x 17.5 W x 41.2 H

Color : All Colors are available