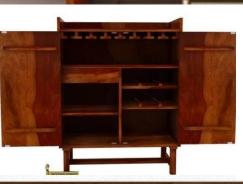

Material: Sheesham Wood

Finish: Honey Finish

Dimensions (Inch): 33.5 L x 15.7 W x 43.3 H

Color: All Colors are available

Material: Sheesham Wood

Finish: Mahogany Finish

Dimensions(Inch): 22 L x 14 W x 40 H

Color: All Colors are available

Material: Sheesham Wood

Finish: Teak Finish

Dimensions (Inch): 33.5 L x 19.7 W x 41.3 H

Color: All Colors are available

Material: Sheesham Wood

Finish: Mahogany Finish

Dimensions(Inch): 36 L x 14 W x 41 H

Color: All Colors are available