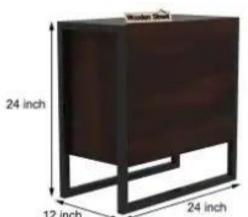

Color: All Colors are available

Material: Sheesham Wood

Finish: Walnut Finish

Dimensions (Inch): 24 L x 12 W x 24 H

Color : All Colors are available

Material: Sheesham Wood

Finish: Honey Finish

Dimensions(Inch): 29 L x 21 W x 38 H