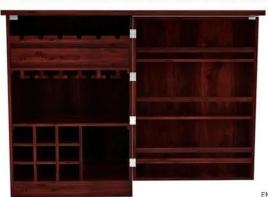

Material: Sheesham Wood

Finish: Mahogany Finish

Dimensions(Inch): 24 L x 19 W x 41 H

Color: All Colors are available

Material: Sheesham Wood

Finish: Honey Finish

Dimensions(Inch): 24 L x 16 W x 34 H

Color: All Colors are available