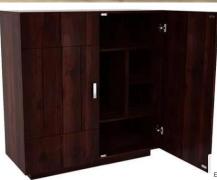

Material: Sheesham Wood

Finish: Teak Finish

Dimensions(Inch): 72 L x 21 W x 47 H

Color: All Colors are available

Material: Sheesham Wood

Finish: Mahogany Finish

Dimensions(Inch): 34 L x 16 W x 30 H

Color: All Colors are available