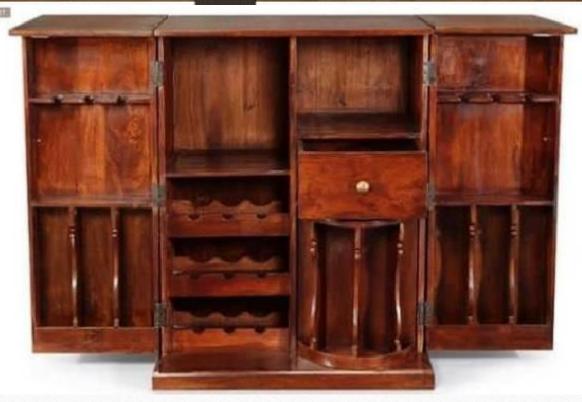

Material: Sheesham Wood

Finish: Walnut Finish

Dimensions (Inch) 30 L x 20 W x 43 H

Color: All Colors are available

Material: Sheesham Wood

Finish: Honey Finish

Dimensions (Inch): 28 L x 18 W x 46 H

Color: All Colors are available