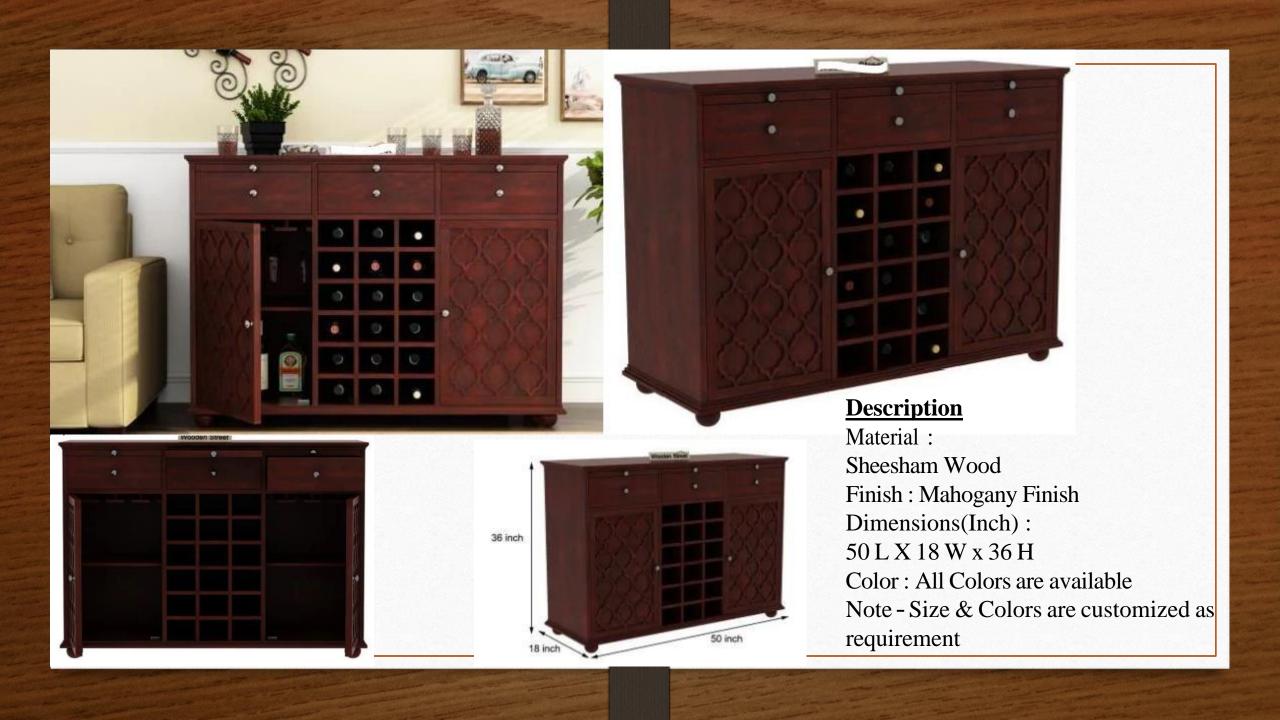

Material:

Sheesham Wood

Finish: Mahogany Finish

Dimensions(Inch):

50 L X 18 W x 36 H

Color: All Colors are available

Material:

Sheesham Wood