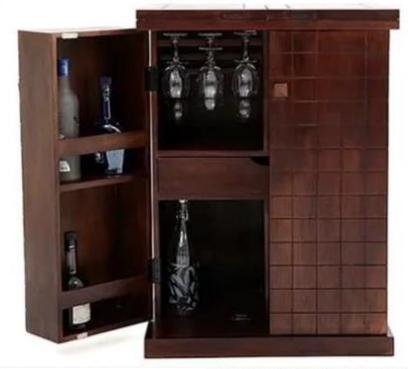

.25 L x 15.75 W x 76.25 H

Color : All Colors are available

Note - Size & Colors 15.75 Inches are customized as requirement





Material: Sheesham Wood Dimensions(Inch): 60.25 L x 15.75 W x 76.25 H

Color : All Colors are available Finish : Black Finish









Material: Sheesham Wood

Color: All Colors are available

Finish: Black Finish

Dimensions(Inch): 34 L x 16 W x 36 H

Color: All Colors are available







Material: Sheesham Wood Dimensions(Inch): 26.75 L x 12 W x 55 H

Color : All Colors are available Finish : Black Finish







Material: Sheesham Wood

Finish: Teak Finish

Dimensions(Inch):
52 L x 20 W x 35 H
Color: All Colors are
available







Material:

Sheesham Wood

Finish: Mahogany Finish

Dimensions(Inch):

50 L X 18 W x 36 H

Color: All Colors are available















Material:

Sheesham Wood

Finish: Walnut Finish

Dimensions(Inch):

26 L x 20 W x 34 H

Color: All Colors are available

Note - Size & Colors are customized as

requirement

# Thank you