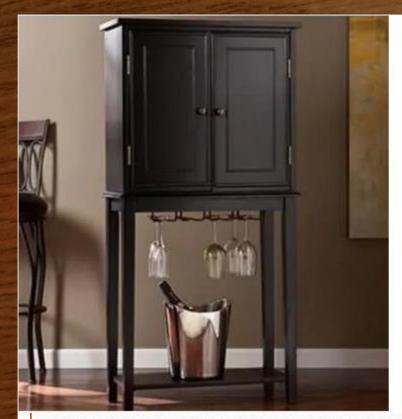

Color: All Colors are available

Material: Sheesham Wood Dimensions(Inch): 26.75 L x 12 W x 55 H

Color : All Colors are available Finish : Black Finish

Material: Sheesham Wood

Finish: Teak Finish

Dimensions(Inch):
52 L x 20 W x 35 H
Color: All Colors are
available