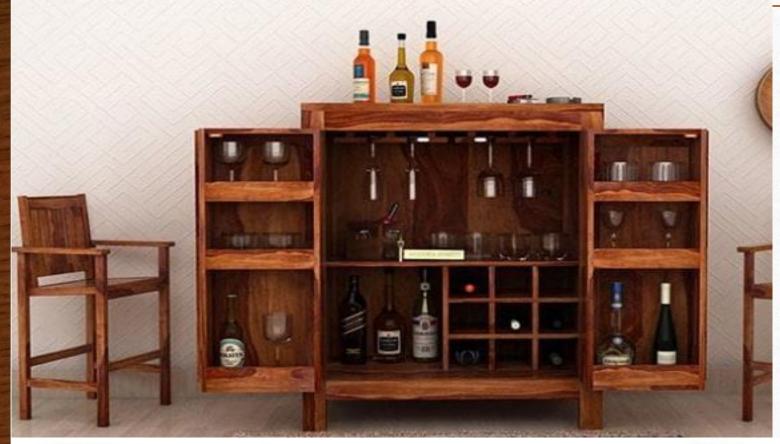

Material: Sheesham Wood

Finish: Teak Finish

Dimensions (Inch): 33.5 L x 19.7 W x 41.3 H

Color: All Colors are available

Material: Sheesham Wood

Finish: Mahogany Finish

Dimensions(Inch): 36 L x 14 W x 41 H

Color: All Colors are available