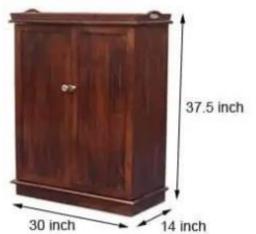

Material: Sheesham Wood

Finish: Honey Finish

Dimensions(Inch): 30 L x 14 W x 37.5 H

Color: All Colors are available

Material: Sheesham Wood

Finish: Walnut Finish

Dimensions(Inch): 39 L x 18 W x 48 H

Color : All Colors are available