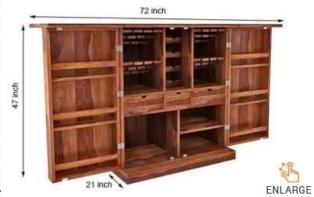

Material: Sheesham Wood

Finish: Teak Finish

Dimensions(Inch): 72 L x 21 W x 47 H

Color: All Colors are available

Material: Sheesham Wood

Finish: Mahogany Finish

Dimensions(Inch): 34 L x 16 W x 30 H

Color: All Colors are available