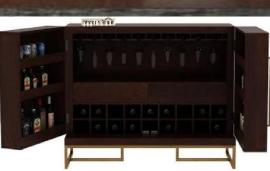

Material: Sheesham Wood

Finish: Teak Finish

Dimensions (Inch): 33.5 L x 19.7 W x 41.3 H

Color: All Colors are available

Material: Sheesham Wood

Finish: Mahogany Finish

Dimensions(Inch): 36 L x 14 W x 41 H

Color: All Colors are available