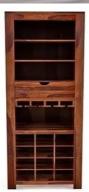

Material: Sheesham Wood

Finish: Teak Finish

Dimensions (Inch): 33.5 L x 19.7 W x 41.3 H

Color: All Colors are available

Material: Sheesham Wood

Finish: Mahogany Finish

Dimensions(Inch): 36 L x 14 W x 41 H

Color: All Colors are available