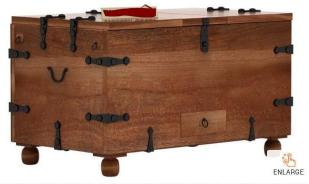

Material: Sheesham Wood

Finish: Teak Finish

Dimensions(Inch): 72 L x 21 W x 47 H

Color: All Colors are available

Material: Sheesham Wood

Finish: Mahogany Finish

Dimensions(Inch): 34 L x 16 W x 30 H

Color: All Colors are available