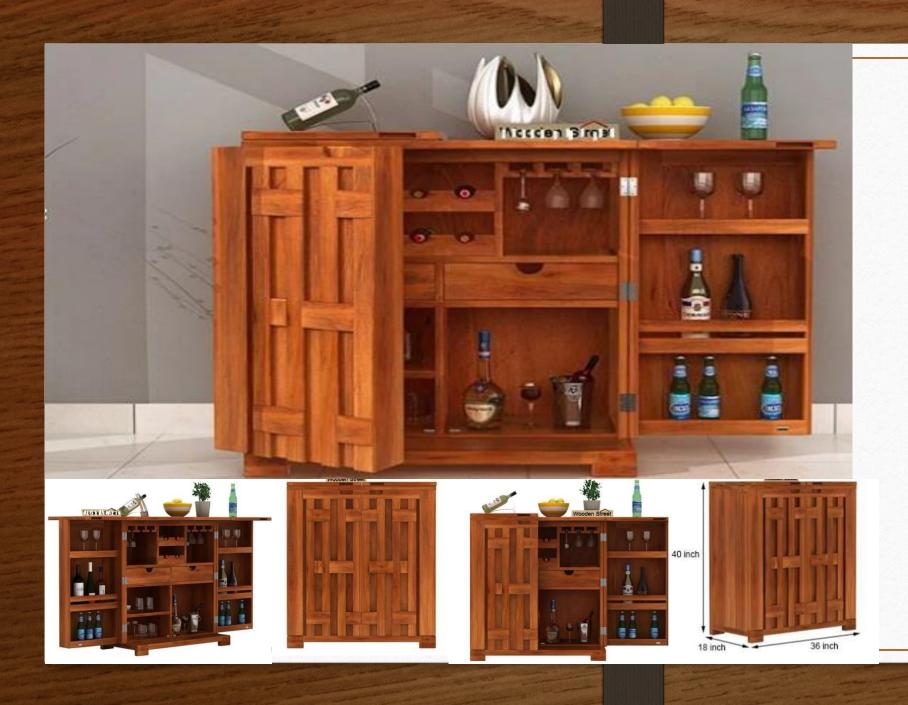

Material: Sheesham Wood

Finish: Teak Finish

Dimensions (Inch): 32 L x 20 W x 40 H

Color: All Colors are available

Material: Mango Wood

Finish: Teak Finish

Dimensions(Inch): 34 L x 20 W x 20 H

Color: All Colors are available