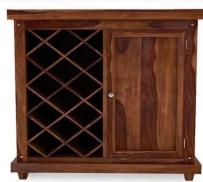

courier handover.
- ➤ Rate shown in this chart is applicable only on bulk/quantity or mix orders.
- ➤ Single pcs items rate would be different as per customer requirements.
- ➤ 18% GST amount extra charged on complete order.
- ➤ Manufacturing time required as per order quantity (Minimum 15days)



Material: Sheesham Wood

Finish: Teak Finish

Dimensions(Inch): 72 L x 21 W x 47 H

Color: All Colors are available











Material: Sheesham Wood

Finish: Mahogany Finish

Dimensions(Inch): 34 L x 16 W x 30 H

Color: All Colors are available







Material: Sheesham Wood

Finish: Teak Finish

Dimensions(Inch): 15 L x 13 W x 35 H

Color: All Colors are available











Material: Sheesham Wood

Finish: Teak Finish

Dimensions(Inch): 36 L x 16 W x 36 H

Color: All Colors are available











Material: Sheesham Wood

Finish: Mahogany Finish

Dimensions(Inch): 24 L x 19 W x 41 H

Color: All Colors are available













Material: Sheesham Wood

Finish: Honey Finish

Dimensions(Inch): 24 L x 16 W x 34 H

Color: All Colors are available











Material: Sheesham Wood

Finish: Honey Finish

Dimensions (Inch): 33.5 L x 15.7 W x 43.3 H

Color: All Colors are available











Material: Sheesham Wood

Finish: Mahogany Finish

Dimensions(Inch): 22 L x 14 W x 40 H

Color: All Colors are available











Material: Sheesham Wood

Finish: Teak Finish

Dimensions (Inch): 33.5 L x 19.7 W x 41.3 H

Color: All Colors are available



Material: Sheesham Wood

Finish: Mahogany Finish

Dimensions(Inch): 36 L x 14 W x 41 H

Color: All Colors are available













Materi