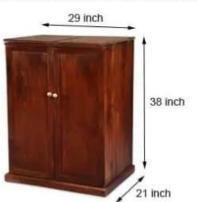

Material: Sheesham Wood

Finish: Honey Finish

Dimensions(Inch)55 L x 15 W x 41 H Color: All Colors are available

Material: Sheesham Wood

Finish: Black Finish

Dimensions(Inch): 29 L x 21 W x 36 H

Color: All Colors are available