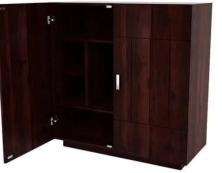

Material: Sheesham Wood

Finish: Teak Finish

Dimensions(Inch): 72 L x 21 W x 47 H

Color: All Colors are available

Material: Sheesham Wood

Finish: Mahogany Finish

Dimensions(Inch): 34 L x 16 W x 30 H

Color: All Colors are available