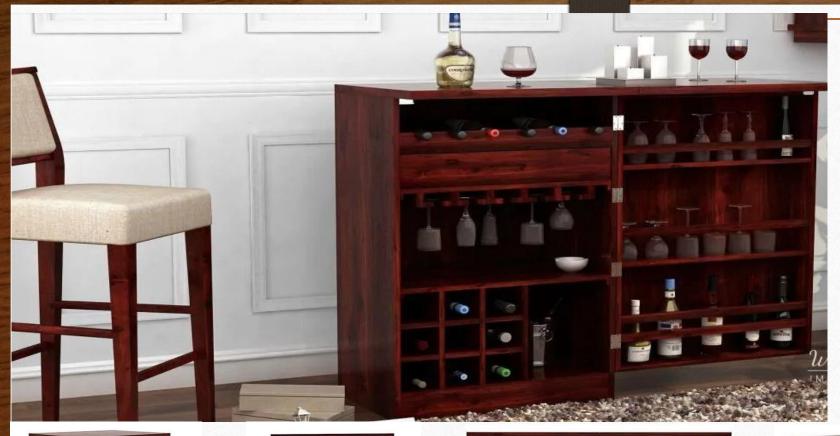

Material: Sheesham Wood

Finish: Teak Finish

Dimensions(Inch): 15 L x 13 W x 35 H

Color: All Colors are available

Material: Sheesham Wood

Finish: Teak Finish

Dimensions(Inch): 36 L x 16 W x 36 H

Color: All Colors are available