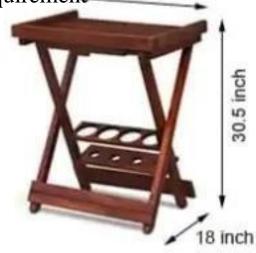

Material: Sheesham Wood

Finish: Mahogany Finish

Dimensions(Inch): 32 L x 16 W x 34 H

Color: All Colors are available

Material: Mango Wood

Finish: Honey Finish

Dimensions(Inch): 24.7 L x 18 W x 30.5 H

Color: All Colors are available