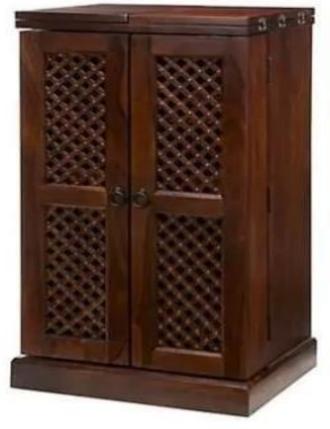

Material: Sheesham Wood

Finish: Honey Finish

Dimensions(Inch)55 L x 15 W x 41 H Color: All Colors are available

Material: Sheesham Wood

Finish: Black Finish

Dimensions(Inch): 29 L x 21 W x 36 H

Color: All Colors are available