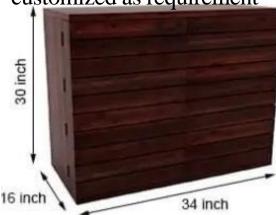

Material: Sheesham Wood

Finish: Teak Finish

Dimensions(Inch): 72 L x 21 W x 47 H

Color: All Colors are available

Material: Sheesham Wood

Finish: Mahogany Finish

Dimensions(Inch): 34 L x 16 W x 30 H

Color: All Colors are available