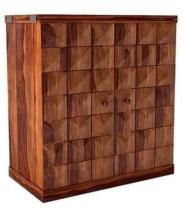

Material: Sheesham Wood

Finish: Teak Finish

Dimensions(Inch): 72 L x 21 W x 47 H

Color: All Colors are available

Material: Sheesham Wood

Finish: Mahogany Finish

Dimensions(Inch): 34 L x 16 W x 30 H

Color: All Colors are available