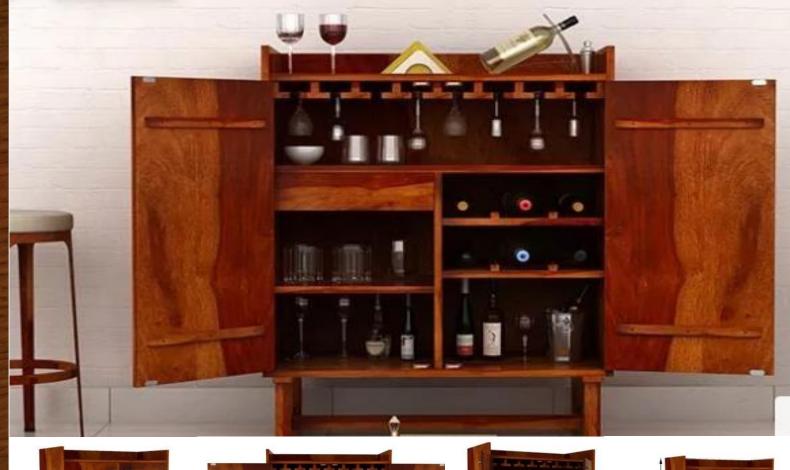

Material: Sheesham Wood

Finish: Honey Finish

Dimensions (Inch): 33.5 L x 15.7 W x 43.3 H

Color: All Colors are available

Material: Sheesham Wood

Finish: Mahogany Finish

Dimensions(Inch): 22 L x 14 W x 40 H

Color: All Colors are available

Material: Sheesham Wood

Finish: Teak Finish

Dimensions (Inch): 33.5 L x 19.7 W x 41.3 H

Color: All Colors are available

Material: Sheesham Wood

Finish: Mahogany Finish

Dimensions(Inch): 36 L x 14 W x 41 H

Color: All Colors are available