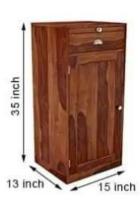

Material: Sheesham Wood

Finish: Teak Finish

Dimensions(Inch): 15 L x 13 W x 35 H

Color: All Colors are available

Material: Sheesham Wood

Finish: Teak Finish

Dimensions(Inch): 36 L x 16 W x 36 H

Color: All Colors are available