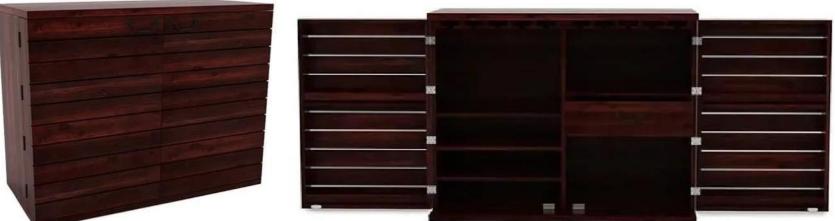

Material: Sheesham Wood

Finish: Teak Finish

Dimensions(Inch): 72 L x 21 W x 47 H

Color: All Colors are available

Material: Sheesham Wood

Finish: Mahogany Finish

Dimensions(Inch): 34 L x 16 W x 30 H

Color: All Colors are available