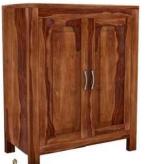

Material: Sheesham Wood

Finish: Teak Finish

Dimensions (Inch): 33.5 L x 19.7 W x 41.3 H

Color: All Colors are available

Material: Sheesham Wood

Finish: Mahogany Finish

Dimensions(Inch): 36 L x 14 W x 41 H

Color: All Colors are available