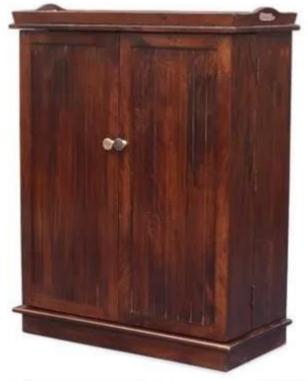

Material: Sheesham Wood

Finish: Teak Finish

Dimensions(Inch): 72 L x 21 W x 47 H

Color: All Colors are available

Material: Sheesham Wood

Finish: Mahogany Finish

Dimensions(Inch): 34 L x 16 W x 30 H

Color: All Colors are available