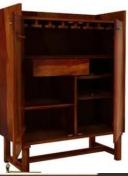

Material: Sheesham Wood

Finish: Honey Finish

Dimensions (Inch): 33.5 L x 15.7 W x 43.3 H

Color: All Colors are available

Material: Sheesham Wood

Finish: Mahogany Finish

Dimensions(Inch): 22 L x 14 W x 40 H

Color: All Colors are available