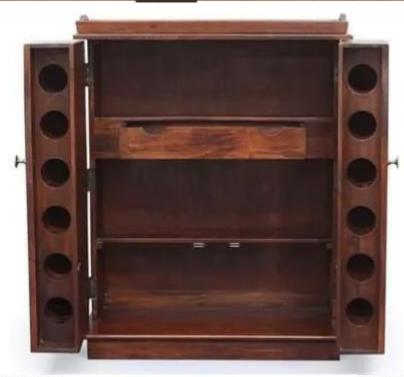

Material: Sheesham Wood

Finish: Teak Finish

Dimensions(Inch): 72 L x 21 W x 47 H

Color: All Colors are available

Material: Sheesham Wood

Finish: Mahogany Finish

Dimensions(Inch): 34 L x 16 W x 30 H

Color: All Colors are available