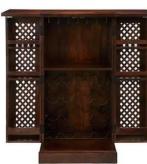

Material: Sheesham Wood

Finish: Mahogany Finish

Dimensions(Inch): 24 L x 19 W x 41 H

Color: All Colors are available

Material: Sheesham Wood

Finish: Honey Finish

Dimensions(Inch): 24 L x 16 W x 34 H

Color: All Colors are available