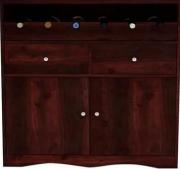

Material: Sheesham Wood

Finish: Mahogany Finish

Dimensions(Inch): 24 L x 19 W x 41 H

Color: All Colors are available

Material: Sheesham Wood

Finish: Honey Finish

Dimensions(Inch): 24 L x 16 W x 34 H

Color: All Colors are available