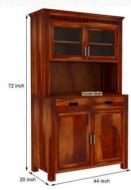

Material: Sheesham Wood

Finish: Teak Finish

Dimensions(Inch): 20 L x 18 W x 72 H

Color: All Colors are available

Material: Sheesham Wood

Finish: Teak Finish

Dimensions(Inch): 15 L x 11 W x 17 H

Color: All Colors are available