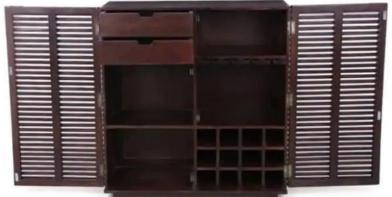

Material: Sheesham Wood

Finish: Teak Finish

Dimensions(Inch): 24 L x 24 W x 44 H

Color: All Colors are available

Material: Sheesham Wood

Finish: Mahogany Finish

Dimensions(Inch): 39 L x 17.5 W x 41.2 H

Color : All Colors are available