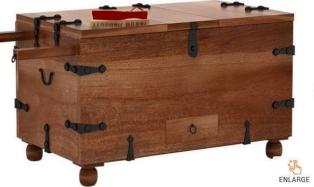

Material: Sheesham Wood

Finish: Teak Finish

Dimensions(Inch): 72 L x 21 W x 47 H

Color: All Colors are available

Material: Sheesham Wood

Finish: Mahogany Finish

Dimensions(Inch): 34 L x 16 W x 30 H

Color: All Colors are available