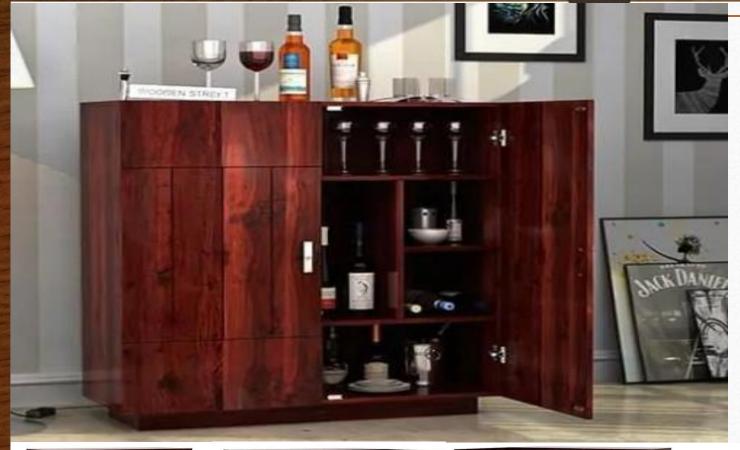

Material: Sheesham Wood

Finish: Teak Finish

Dimensions(Inch): 72 L x 21 W x 47 H

Color: All Colors are available

Material: Sheesham Wood

Finish: Mahogany Finish

Dimensions(Inch): 34 L x 16 W x 30 H

Color: All Colors are available