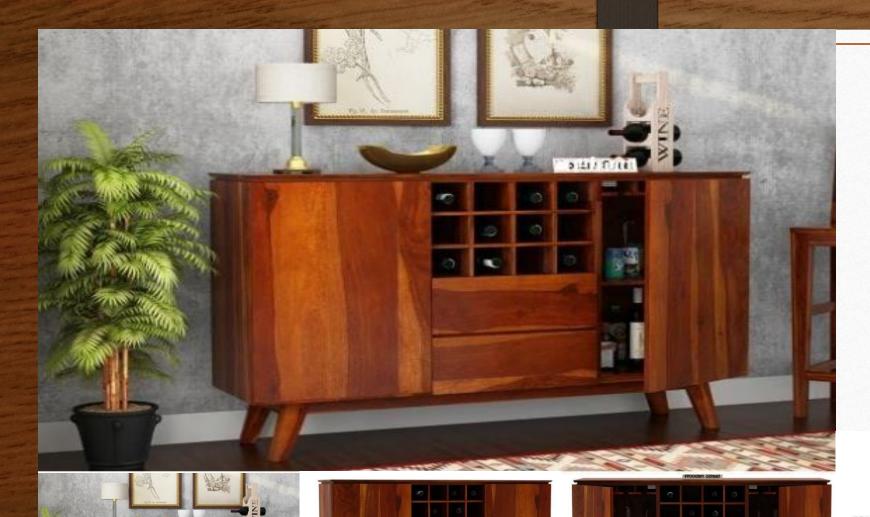

Material: Sheesham Wood

Finish: Teak Finish

Dimensions(Inch): 72 L x 21 W x 47 H

Color: All Colors are available

Material: Sheesham Wood

Finish: Mahogany Finish

Dimensions(Inch): 34 L x 16 W x 30 H

Color: All Colors are available