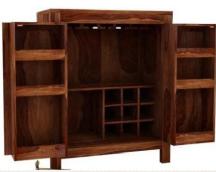

Material: Sheesham Wood

Finish: Teak Finish

Dimensions (Inch): 33.5 L x 19.7 W x 41.3 H

Color: All Colors are available

Material: Sheesham Wood

Finish: Mahogany Finish

Dimensions(Inch): 36 L x 14 W x 41 H

Color: All Colors are available