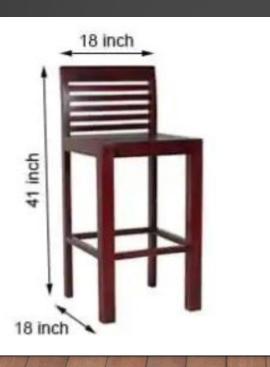

Material : Sheesham Wood

Finish : Mahogany Finish

Dimensions(Inch): 17 L x 18 W x 44 H

Color : All Colors are available

Material : Sheesham Wood

Finish : Honey Finish

Dimensions(Inch): 18 L x 18 W x 41 H

Color : All Colors are available