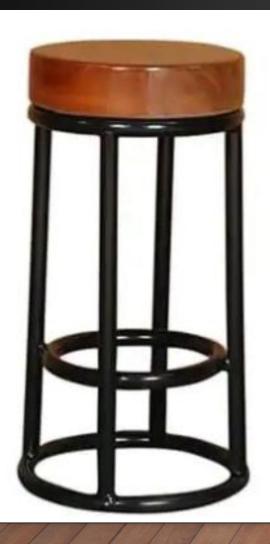

Finish: Black Finish

Dimensions(Inch): 13 L x 13 W x 24 H

Color: All Colors are available

Material: Sheesham Wood

Finish: Honey Finish

Dimensions(Inch): 16 L x 16 W x 29 H

Color : All Colors are available

Material: Sheesham Wood