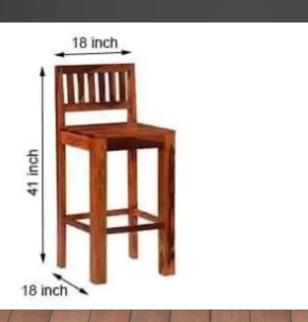

Material : Sheesham Wood

Finish : Mahogany Finish

Dimensions(Inch): 17 L x 18 W x 44 H

Color : All Colors are available

Material : Sheesham Wood

Finish : Honey Finish

Dimensions(Inch): 18 L x 18 W x 41 H

Color : All Colors are available