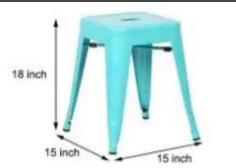

Finish: Teak Finish

Dimensions(Inch): 17 L x 18 W x 47 H

Color: All Colors are available

Material: Iron

Dimensions(Inch): 15 L x 15 W x 18 H

Color : All Colors are available

Material: Metal

Dimensions(Inch): 16 L x 16 W x 30 H