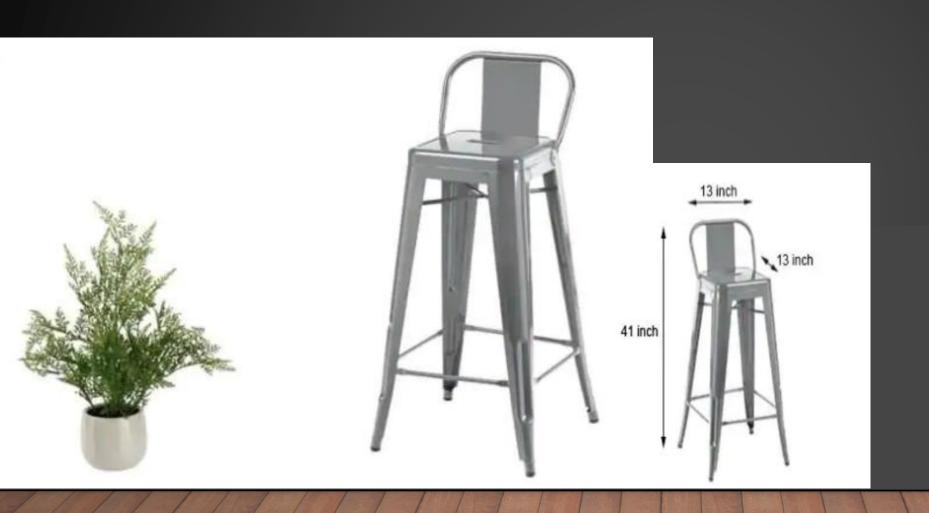

Material : Iron

Dimensions(Inch): 13 L x 13 W x 41 H

Color : All Colors are available

Material: Sheesham Wood

Finish: Teak Finish

Dimensions(Inch): 18 L x 18 W x 41 H

Color: All Colors are available

Material: Sheesham Wood