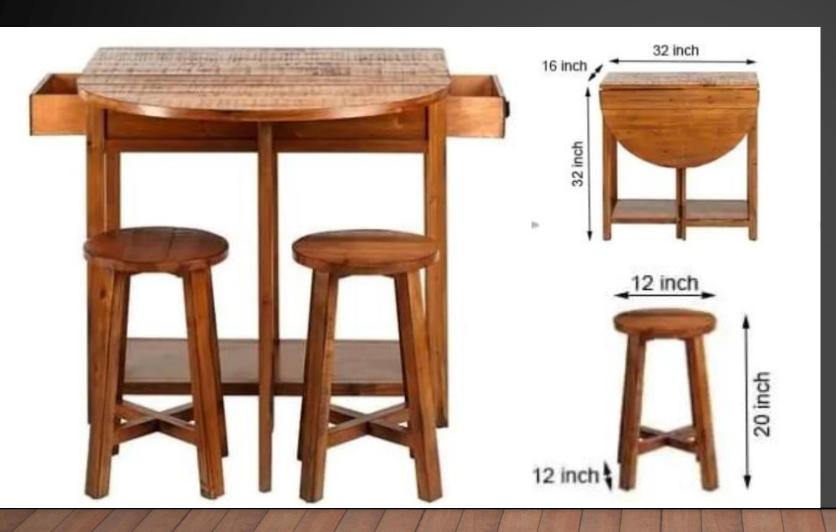

Material: Sheesham Wood

Finish: Honey Finish

Dimensions(Inch): 32 L x 16 W x 32 H

Color: All Colors are available

Material: Sheesham Wood

Finish : Mahogany Finish

Dimensions(Inch): 18 L x 18 W x 41 H

Color: All Colors are available