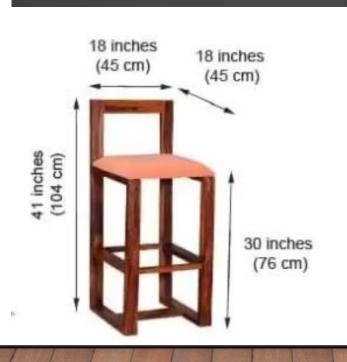

Material : Sheesham Wood

Finish : Mahogany Finish

Dimensions(Inch): 17 L x 18 W x 44 H

Color : All Colors are available

Material : Sheesham Wood

Finish : Honey Finish

Dimensions(Inch): 18 L x 18 W x 41 H

Color : All Colors are available