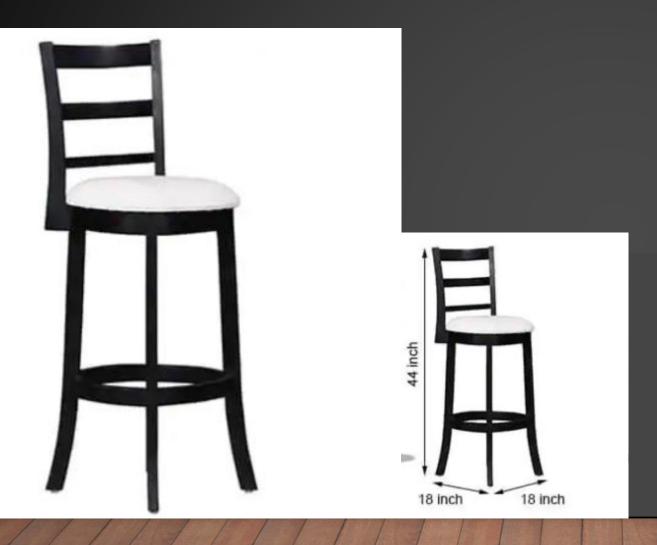

Finish : Walnut Finish

Dimensions(Inch): 18 L x 18 W x 44 H

Color: All Colors are available

Material: Sheesham Wood

Dimensions(Inch): 16.4 L x 20.7 W x 39 H

Color: All Colors are available

Material: Sheesham Wood