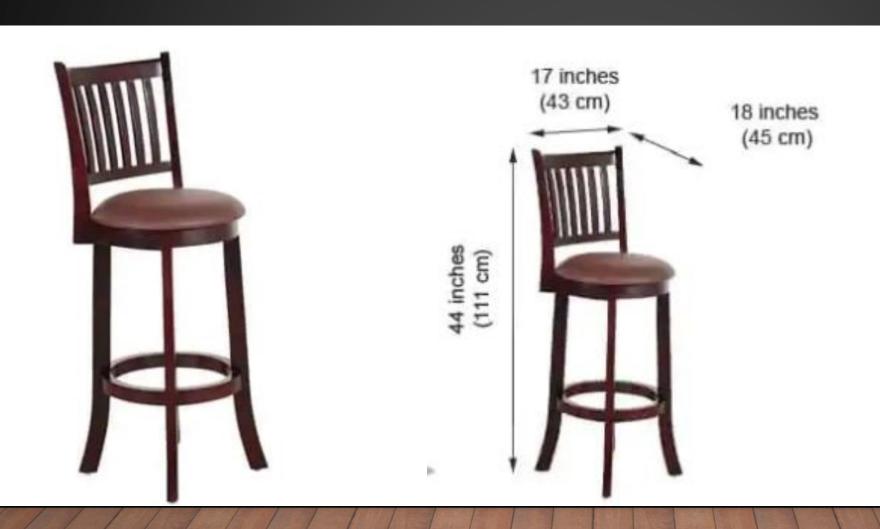

Material : Sheesham Wood

Finish : Mahogany Finish

Dimensions(Inch): 17 L x 18 W x 44 H

Color : All Colors are available

Material : Sheesham Wood

Finish : Honey Finish

Dimensions(Inch): 18 L x 18 W x 41 H

Color : All Colors are available