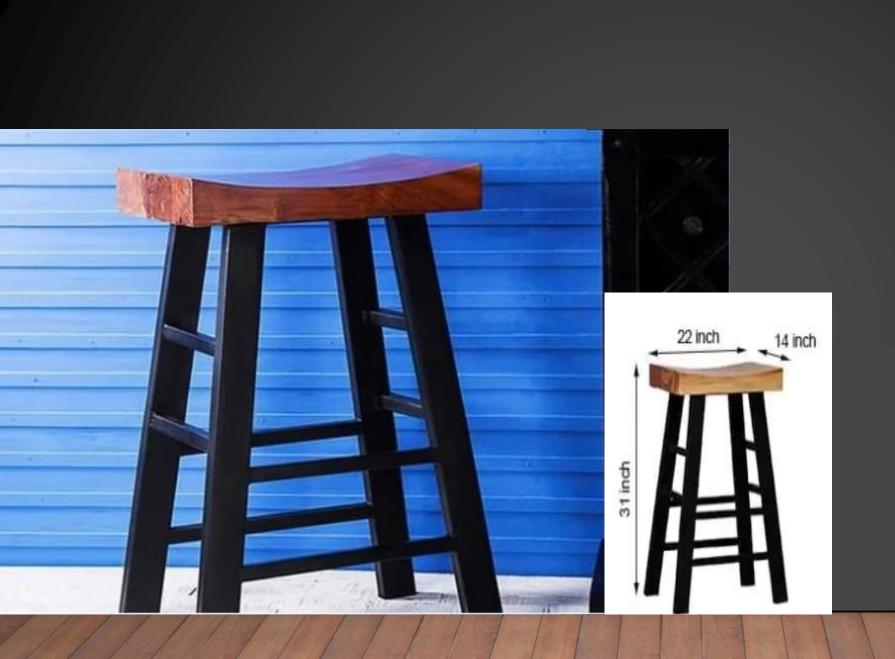

Finish : Walnut Finish

Dimensions(Inch): 18 L x 18 W x 30 H

Color : All Colors are available

Material: Sheesham Wood

Finish: Black Finish

Dimensions(Inch): 22 L x 14 W x 31 H

Color : All Colors are available