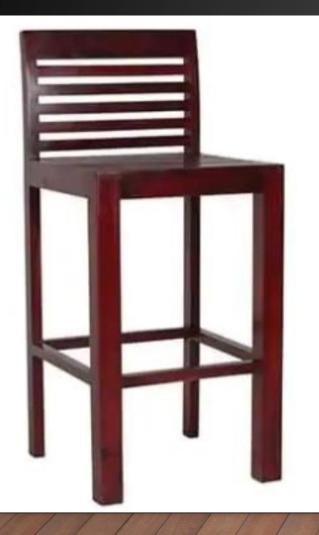

Material : Sheesham Wood

Finish : Mahogany Finish

Dimensions(Inch): 17 L x 18 W x 44 H

Color : All Colors are available

Material : Sheesham Wood

Finish : Honey Finish

Dimensions(Inch): 18 L x 18 W x 41 H

Color : All Colors are available