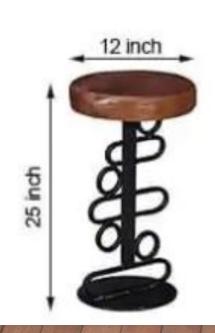

Material: Metal

Dimensions(Inch): 12 L x 12 W x 30 H

Color : All Colors are available

Material: Metal

Finish: Black Finish

Dimensions(Inch): 12 L x 12 W x 25 H

Color : All Colors are available

Material: Sheesham Wood