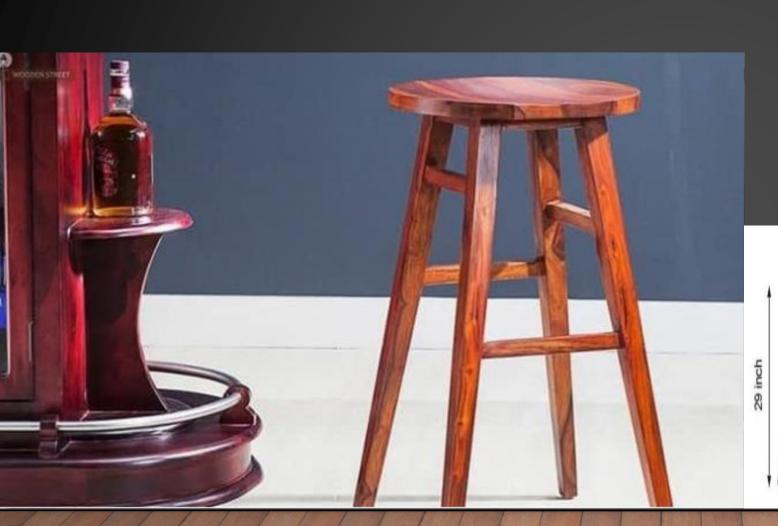

Finish: Teak Finish

Dimensions(Inch): 18 L x 18 W x 43 H

Color: All Colors are available

Material: Sheesham Wood

Finish: Teak Finish

Dimensions(Inch): 14 L x 14 W x 29 H

Color : All Colors are available

Material: Metal