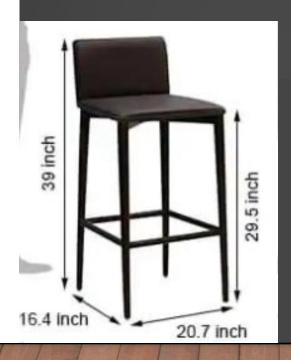

Finish : Walnut Finish

Dimensions(Inch): 18 L x 18 W x 44 H

Color: All Colors are available

Material: Sheesham Wood

Dimensions(Inch): 16.4 L x 20.7 W x 39 H

Color: All Colors are available

Material: Sheesham Wood