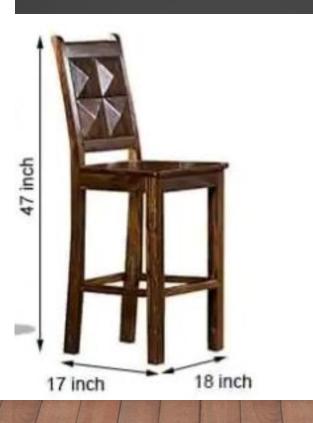

Finish: Teak Finish

Dimensions(Inch): 17 L x 18 W x 47 H

Color: All Colors are available

Material: Iron

Dimensions(Inch): 15 L x 15 W x 18 H

Color : All Colors are available

Material: Metal

Dimensions(Inch): 16 L x 16 W x 30 H