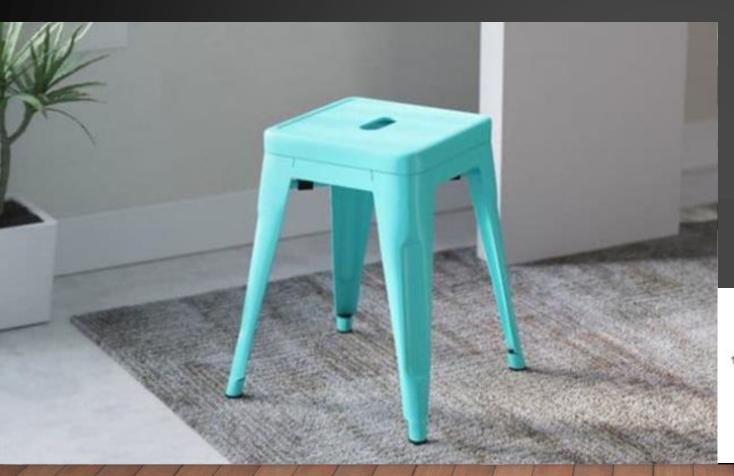

Finish: Teak Finish

Dimensions(Inch): 17 L x 18 W x 47 H

Color: All Colors are available

Material: Iron

Dimensions(Inch): 15 L x 15 W x 18 H

Color : All Colors are available

Material: Metal

Dimensions(Inch): 16 L x 16 W x 30 H