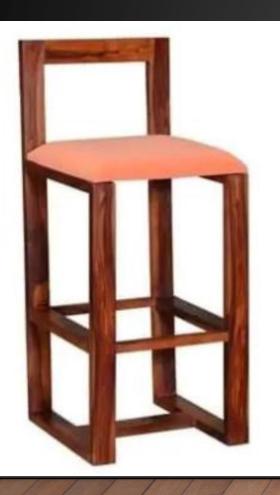

Material: Sheesham Wood

Finish: Honey Finish

Dimensions(Inch): 32 L x 16 W x 32 H

Color: All Colors are available

Material: Sheesham Wood

Finish : Mahogany Finish

Dimensions(Inch): 18 L x 18 W x 41 H

Color: All Colors are available