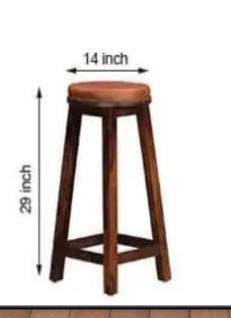

Finish: Teak Finish

Dimensions(Inch): 18 L x 18 W x 43 H

Color: All Colors are available

Material: Sheesham Wood

Finish: Teak Finish

Dimensions(Inch): 14 L x 14 W x 29 H

Color : All Colors are available

Material: Metal