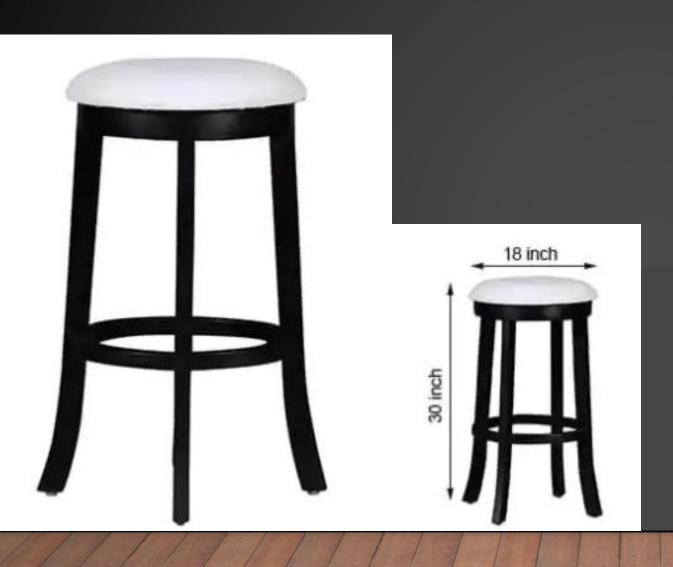

Finish : Walnut Finish

Dimensions(Inch): 18 L x 18 W x 30 H

Color : All Colors are available

Material: Sheesham Wood

Finish: Black Finish

Dimensions(Inch): 22 L x 14 W x 31 H

Color : All Colors are available