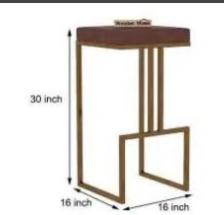

Finish: Teak Finish

Dimensions(Inch): 17 L x 18 W x 47 H

Color: All Colors are available

Material: Iron

Dimensions(Inch): 15 L x 15 W x 18 H

Color : All Colors are available

Material: Metal

Dimensions(Inch): 16 L x 16 W x 30 H

Color : All Colors are available