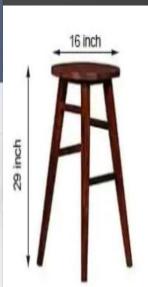

Finish: Black Finish

Dimensions(Inch): 13 L x 13 W x 24 H

Color: All Colors are available

Material: Sheesham Wood

Finish: Honey Finish

Dimensions(Inch): 16 L x 16 W x 29 H

Color : All Colors are available

Material: Sheesham Wood