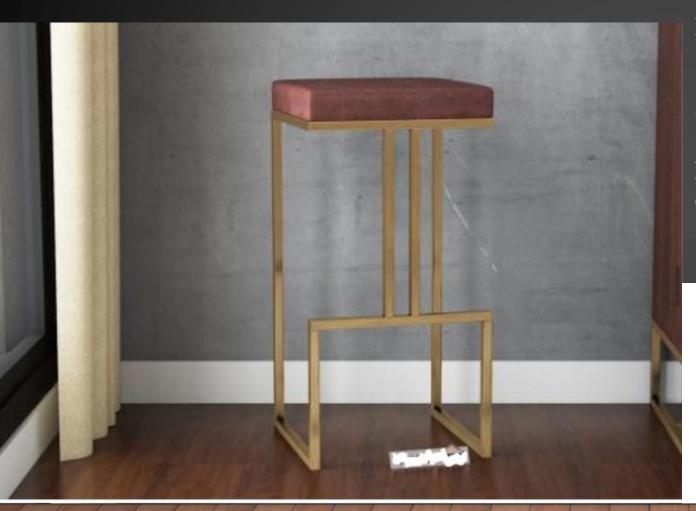

Finish: Teak Finish

Dimensions(Inch): 17 L x 18 W x 47 H

Color: All Colors are available

Material: Iron

Dimensions(Inch): 15 L x 15 W x 18 H

Color : All Colors are available

Material: Metal

Dimensions(Inch): 16 L x 16 W x 30 H

Color : All Colors are available