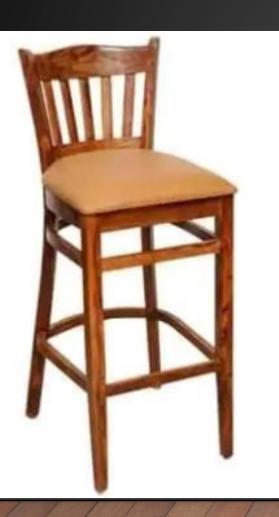

Finish: Teak Finish

Dimensions(Inch): 18 L x 18 W x 43 H

Color: All Colors are available

Material: Sheesham Wood

Finish: Teak Finish

Dimensions(Inch): 14 L x 14 W x 29 H

Color : All Colors are available

Material: Metal