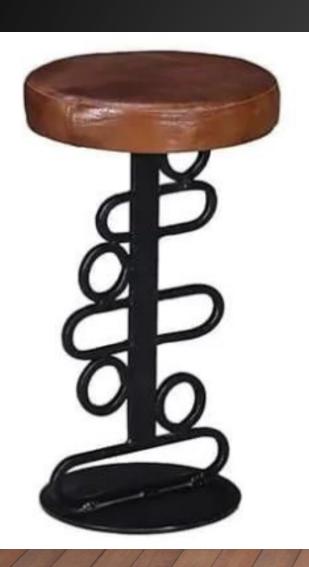

Material: Metal

Dimensions(Inch): 12 L x 12 W x 30 H

Color : All Colors are available

Material: Metal

Finish: Black Finish

Dimensions(Inch): 12 L x 12 W x 25 H

Color : All Colors are available

Material: Sheesham Wood