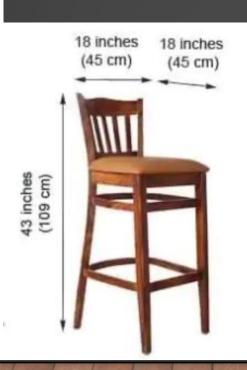

Finish: Teak Finish

Dimensions(Inch): 18 L x 18 W x 43 H

Color: All Colors are available

Material: Sheesham Wood

Finish: Teak Finish

Dimensions(Inch): 14 L x 14 W x 29 H

Color : All Colors are available

Material: Metal