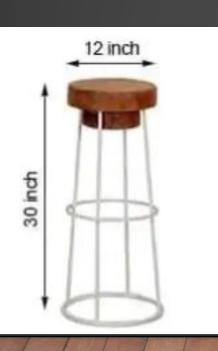

Material: Metal

Dimensions(Inch): 12 L x 12 W x 30 H

Color : All Colors are available

Material: Metal

Finish: Black Finish

Dimensions(Inch): 12 L x 12 W x 25 H

Color : All Colors are available

Material: Sheesham Wood