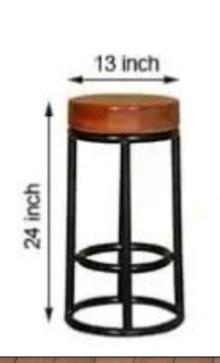

Finish: Black Finish

Dimensions(Inch): 13 L x 13 W x 24 H

Color: All Colors are available

Material: Sheesham Wood

Finish: Honey Finish

Dimensions(Inch): 16 L x 16 W x 29 H

Color : All Colors are available

Material: Sheesham Wood